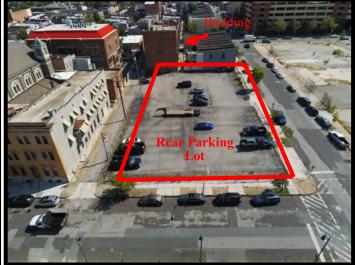

# **Gold And Company**

Commercial Real Estate in the Baltimore Metropolitan Area

## 2102 E. Madison St. Baltimore, MD 21205

#### **MAP**

Jim Chivers / Mitch Gold Gold And Company, LLC 5601 Newbury St. Baltimore, MD 21209 410.578.1300 (Office)

www.goldcommercial.net