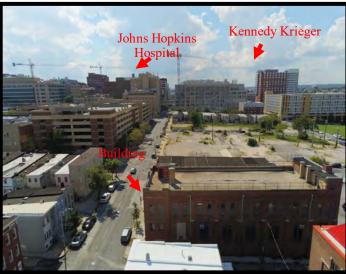

#### **BIRDS EYE VIEW**

Jim Chivers / Mitch Gold Gold And Company, LLC 5601 Newbury St. Baltimore, MD 21209 410.578.1300 (Office)

www.goldcommercial.net