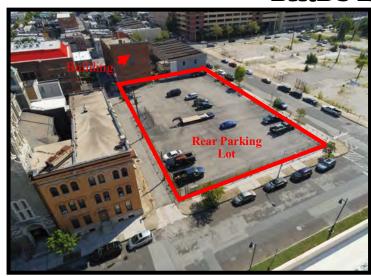

## **Gold And Company**

Commercial Real Estate in the Baltimore Metropolitan Area

### 2102 E. Madison St. Baltimore, MD 21205

#### **BLOCK MAP / LAYOUT**

Jim Chivers / Mitch Gold Gold And Company, LLC 5601 Newbury St. Baltimore, MD 21209 410.578.1300 (Office)

www.goldcommercial.net