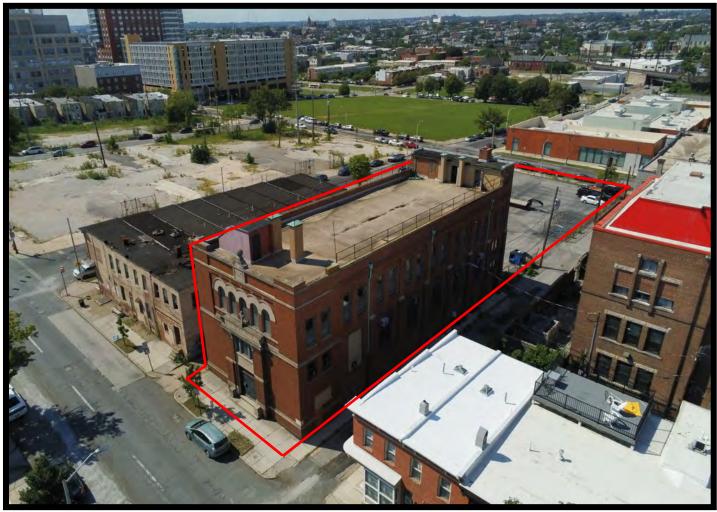

# **Gold And Company**

Commercial Real Estate in the Baltimore Metropolitan Area

## 2102 E. Madison St. Baltimore, MD 21205

#### **BIRDS EYE VIEW**

Jim Chivers / Mitch Gold Gold And Company, LLC 5601 Newbury St. Baltimore, MD 21209 410.578.1300 (Office)

www.goldcommercial.net