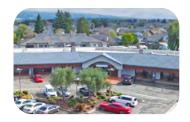

### PROPERTY DESCRIPTION

The building is a multi-tenant retail strip center, under new management and ownership. There are various suites available for lease in the center. There is an existing dry cleaner, a former Circle K, and former restaurant space. The suites can be delivered in contiguous space of 1,300 or 2,500+/- SF. Ideal for a supermarket, gym health facilities, yoga studio, and other retail neighborhood services.

Sonoma Square Shopping Center is a single-story designed and constructed of wood frame with stucco exterior walls. The roof is a flat build-up/tile with cementitious tile detail. Mansard roof detail creates a covered facade and offers shoppers an overhang to shelter from the elements. The rentable square footage is approximately 14,550+/- square feet, situated on a parcel of approximately 1.76+/- acres (76,666+/- square feet). The parking surface is asphalt with landscape islands. Each retail space is serviced by separate system roof-mounted HVAC units. The current tenants are Domino's Pizza, China Wok, Ronnie's Deli, and a laundromat.