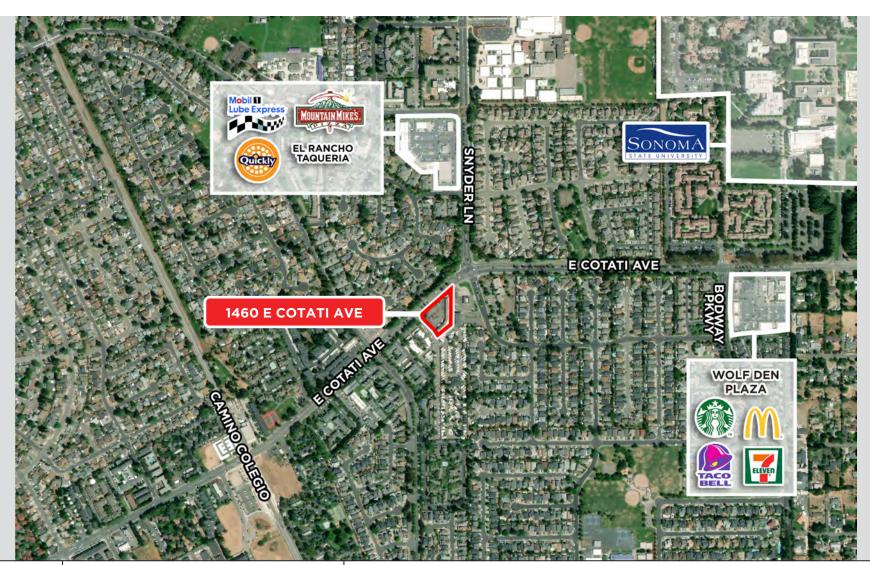

### AREA DESCRIPTION

1460 E COTATI AVENUE ROHNERT PARK. CA

RETAIL SPACE FOR LEASE

### **DESCRIPTION OF AREA**

Sonoma Square Shopping Center is located in the community of Rohnert Park in the San Francisco Bay Area. Less than 1 mile from Sonoma State University, Rancho Cotati High School and the new Cotati SMART Train Station. The property has ample on-site parking and is located off Snyder Lane at the corner of East Cotati and Maurice Avenue.

### **NEARBY AMENITIES**

- Restaurants
- Convenience Stores
- Gas Stations
- Parks

#### TRANSPORTATION ACCESS

- Highway 101 via Old Redwood Hwy & E Cotati Ave
- Cotati SMART Train Station (0.5 Miles)
- Bus Stops along E Cotati Ave.

| DEMOGRAPHICS        | 1 MILE   | 3 MILES  | 5 MILES  |
|---------------------|----------|----------|----------|
| Est. Population     | 23,600   | 58,248   | 75,791   |
| Est. Avg. HH Income | \$82,580 | \$80,839 | \$85,276 |