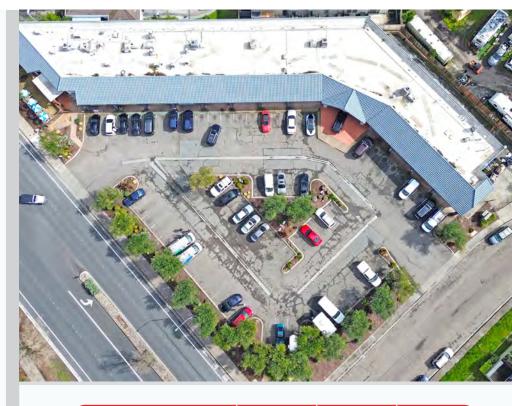

Sonoma Square Shopping Center is a single-story designed and constructed of wood frame with stucco exterior walls. The roof is a flat build-up/tile with cementitious tile detail. Mansard roof detail creates a covered facade and offers shoppers an overhang to shelter from the elements. The rentable square footage is approximately 14,550+/- square feet, situated on a parcel of approximately 1.76+/- acres (76,666+/- square feet). The parking surface is asphalt with landscape islands. Each retail space is serviced by separate system roof-mounted HVAC units. The current tenants are Domino's Pizza, China Wok, Ronnie's Deli, and a laundromat.

## PROPERTY PHOTOS

1460 E COTATI AVENUE ROHNERT PARK, CA

RETAIL SPACE FOR LEASE

PRESENTED BY:

BRYAN ALTAMIRANO, AGENT KEEGAN & COPPIN CO., INC. LIC # 02204412 (707) 528-1400, EXT 237 BALTAMIRANO@KEEGANCOPPIN.COM ANNETTE COOPER, SENIOR REAL ESTATE ADVISOR KEEGAN & COPPIN CO., INC.
LIC # 00826250 (707) 528-1400, EXT 257
ACOOPER@KEEGANCOPPIN.COM