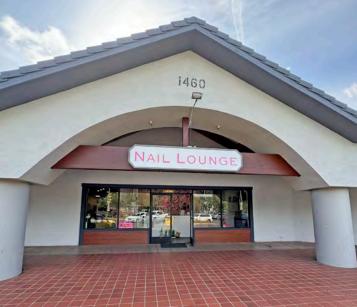

### PROPERTY DESCRIPTION

The building is a multi-tenant retail strip center, under new management and ownership. There are various suites available for lease in the center. There is an existing dry cleaner, a former Circle K, and former restaurant space. The suites can be delivered in contiguous space of 1,300 or 2,500+/- SF. Ideal for a supermarket, gym health facilities, yoga studio, and other retail neighborhood services.

Sonoma Square Shopping Center is a single-story designed and constructed of wood frame with stucco exterior walls. The roof is a flat build-up/tile with cementitious tile detail. Mansard roof detail creates a covered facade and offers shoppers an overhang to shelter from the elements. The rentable square footage is approximately 14,550+/- square feet, situated on a parcel of approximately 1.76+/- acres (76,666+/- square feet). The parking surface is asphalt with landscape islands. Each retail space is serviced by separate system roof-mounted HVAC units. The current tenants are Domino's Pizza, China Wok, Ronnie's Deli, and a laundromat.