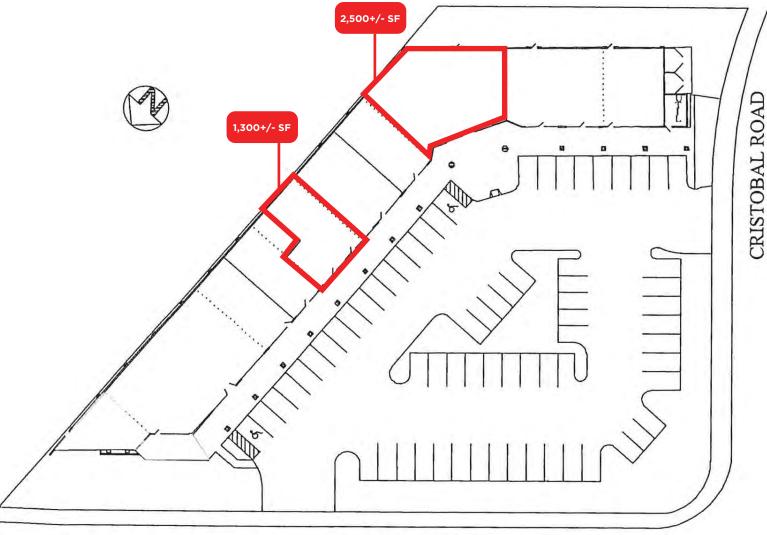

### PROPERTY DESCRIPTION

The building is a multi-tenant retail strip center, under new management and ownership. There are various suites available for lease in the center. There is an existing dry cleaner, a former Circle K, and former restaurant space. The suites can be delivered in contiguous space of 1,300 or 2,500+/- SF. Ideal for a supermarket, gym health facilities, yoga studio, and other retail neighborhood services.

### **Tenant Improvements**

Landlord is willing to deliver T.I.s to the space.

Rentable Space

1,300 & 2,500+/- SF

### **Parking**

32 On-Site Spaces

PRESENTED BY:

BRYAN ALTAMIRANO, AGENT KEEGAN & COPPIN CO., INC. LIC # 02204412 (707) 528-1400, EXT 237 BALTAMIRANO@KEEGANCOPPIN.COM ANNETTE COOPER, SENIOR REAL ESTATE ADVISOR KEEGAN & COPPIN CO., INC. LIC # 00826250 (707) 528-1400, EXT 257 ACOOPER@KEEGANCOPPIN.COM