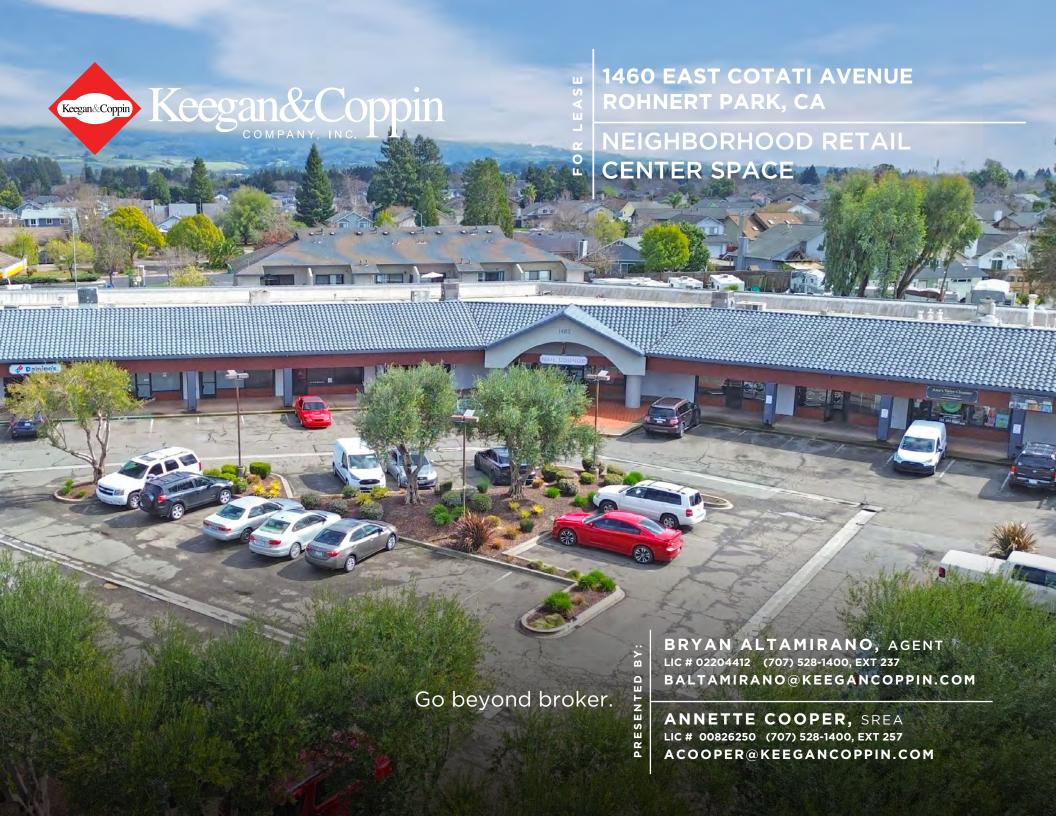

1460 E COTATI AVENUE ROHNERT PARK. CA

# RETAIL SPACE FOR LEASE

### PROPERTY DESCRIPTION

The building is a multi-tenant retail strip center, under new management and ownership. There are various suites available for lease in the center. There is an existing dry cleaner, a former Circle K, and former restaurant space. The suites can be delivered in contiguous space of 1,300 or 2,500+/- SF. Ideal for a supermarket, gym health facilities, yoga studio, and other retail neighborhood services.

Sonoma Square Shopping Center is a single-story designed and constructed of wood frame with stucco exterior walls. The roof is a flat build-up/tile with cementitious tile detail. Mansard roof detail creates a covered facade and offers shoppers an overhang to shelter from the elements. The rentable square footage is approximately 14,550+/- square feet, situated on a parcel of approximately 1.76+/- acres (76,666+/- square feet). The parking surface is asphalt with landscape islands. Each retail space is serviced by separate system roof-mounted HVAC units. The current tenants are Domino's Pizza, China Wok, Ronnie's Deli, and a laundromat.