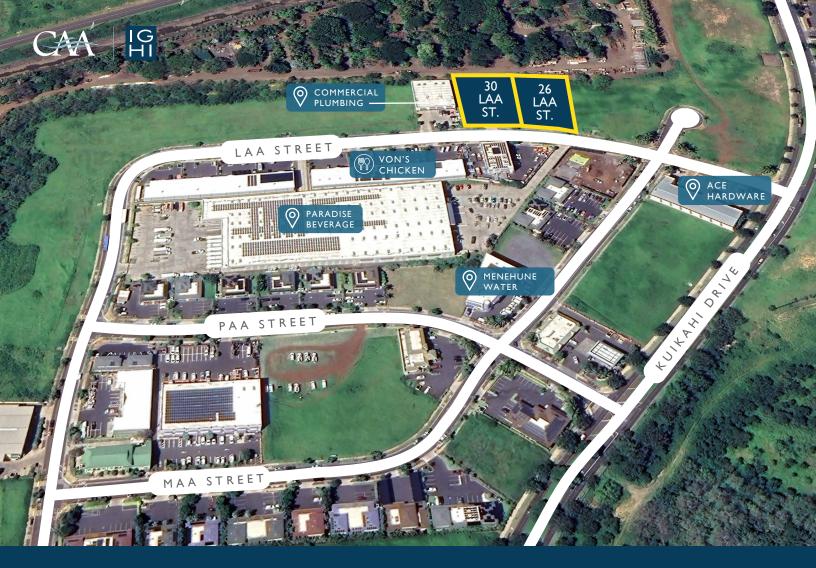

## PROPERTY DESCRIPTION

This is a fee simple land offering for two side by side lots in Maui's newest master planned community the Maui Lani Village Center. The zoning offers an array of commercial uses including retail, office, storage and ancillary outdoor yard storage. Come be a part of the growing village community. Nearby neighbors include Group Builders, Paradise Beverages, Kula Produce, Menehune Water and Ace Hardware.

| ADDRESS       | 26 & 30 Laa Street<br>Kahului, Maui 96732     |
|---------------|-----------------------------------------------|
| ТМК           | (2) 3-8-97-25 & 26                            |
| ZONING        | VMX-C/R                                       |
| TENURE        | Fee Simple                                    |
| 26 LAA STREET | 17,964 square feet<br>Asking Price: \$988,020 |
| 30 LAA STREET | 17,636 square feet<br>Asking Price: \$969,980 |