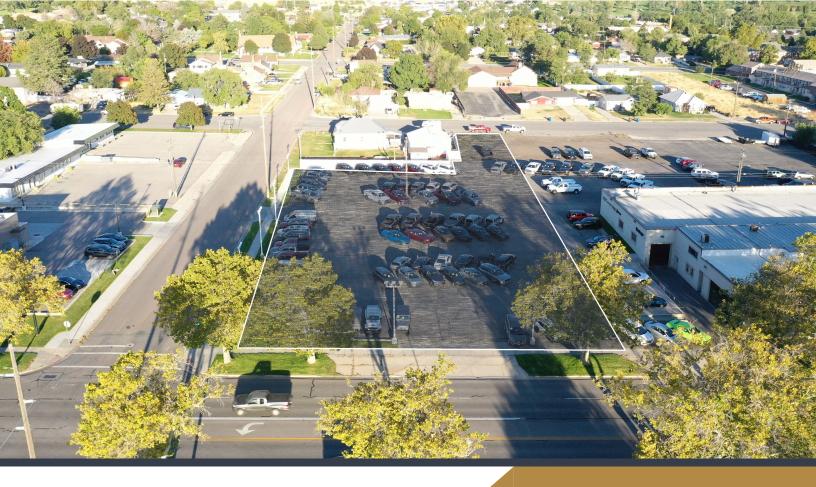

### **PROPERTY HIGHLIGHTS**

- Size: Approx. 0.88 Acres
- · Zoning: General Commercial
- Nearby Retail: 7-11, Pizza Hut, Ruben's Mexican Kitchen, Beehive Fitness, Jiffy Lube, Wendy's Little Caesar's, and an Auto Dealership
- Main Street Frontage: Approx. 148 FT
- Average Daily Traffic: 19.000 Vehicles
- Excellent Site for Retail User
- Adjacent Full Service Auto Dealership Also Available for Purchase
- Pricing: Please Contact

600 S MAIN BRIGHAM CITY, UT 84302