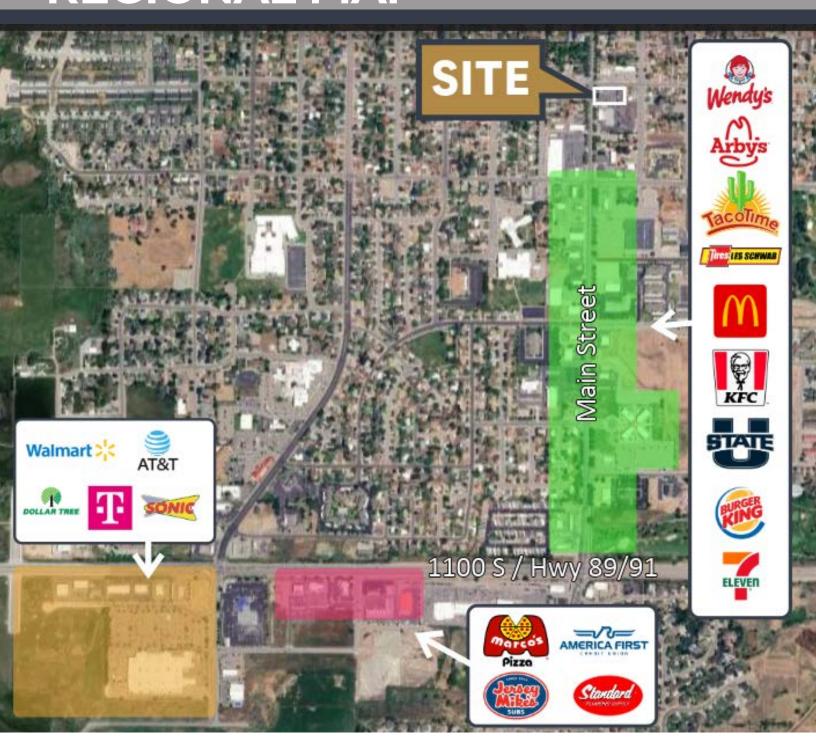

### **REGIONAL MAP**

### **PROPERTY HIGHLIGHTS**

- Size: Approx. 0.88 Acres
- · Zoning: General Commercial
- Nearby Retail: 7-11, Pizza Hut, Ruben's Mexican Kitchen, Beehive Fitness, Jiffy Lube, Wendy's Little Caesar's, and an Auto Dealership
- Main Street Frontage: Approx. 148 FT
- Average Daily Traffic: 19.000 Vehicles
- Excellent Site for Retail User
- Adjacent Full Service Auto Dealership Also Available for Purchase
- Pricing: Please Contact