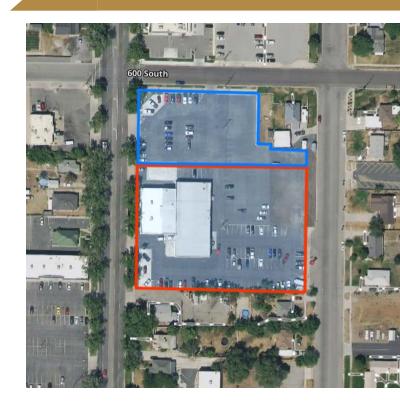

### **PROPERTY HIGHLIGHTS**

- Size: Approx. 0.88 Acres
- · Zoning: General Commercial
- Nearby Retail: 7-11, Pizza Hut, Ruben's Mexican Kitchen, Beehive Fitness, Jiffy Lube, Wendy's Little Caesar's, and an Auto Dealership
- Main Street Frontage: Approx. 148 FT
- Average Daily Traffic: 19.000 Vehicles
- Excellent Site for Retail User
- Adjacent Full Service Auto Dealership Also Available for Purchase
- Pricing: Please Contact

600 S MAIN BRIGHAM CITY, UT 84302