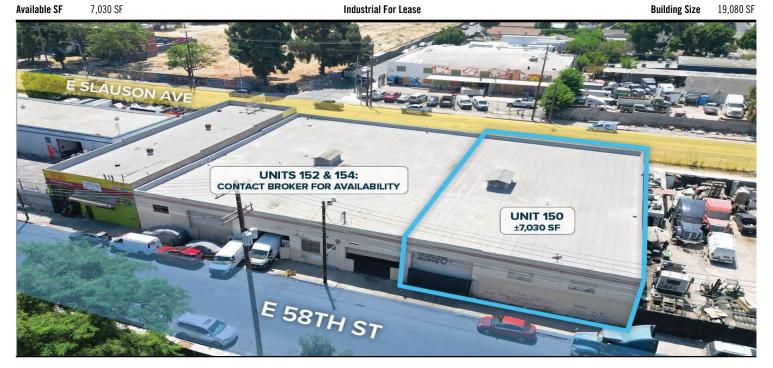

# **±7,030**<sup>SF</sup> INDUSTRIAL UNIT ON POL OF LAND 150 E 58TH ST | UNIT 150 | LOS ANGELES, CA 90011

#### **PROPERTY SUMMARY**

| UNIT 150 SF       | ±7,030 SF        | POWER         | 600 Amps (Submetered) | LOADING DOORS | 1 Dock-High Door |
|-------------------|------------------|---------------|-----------------------|---------------|------------------|
| TOTAL BUILDING SF | ±19,080 SF       | CLEAR HEIGHT  | 11' Clear Height      | ZONING        | LAM1-1-CPIO*     |
| TOTAL LAND SF     | ±21,120 SF       | ACCESSIBILITY | 0.5 Miles to 110 Fwy  | APN           | 5101-022-001     |
| OFFICES/RR'S      | ±574 SF / 2 RR's | CONSTRUCTION  | Masonry               | POSSESSION    | Immediate        |

- \*Contact Broker for Property Purchase/Sale
- \*Other Units Can Be Available (60 Days)

FOR MORE INFORMATION, PLEASE CONTACT