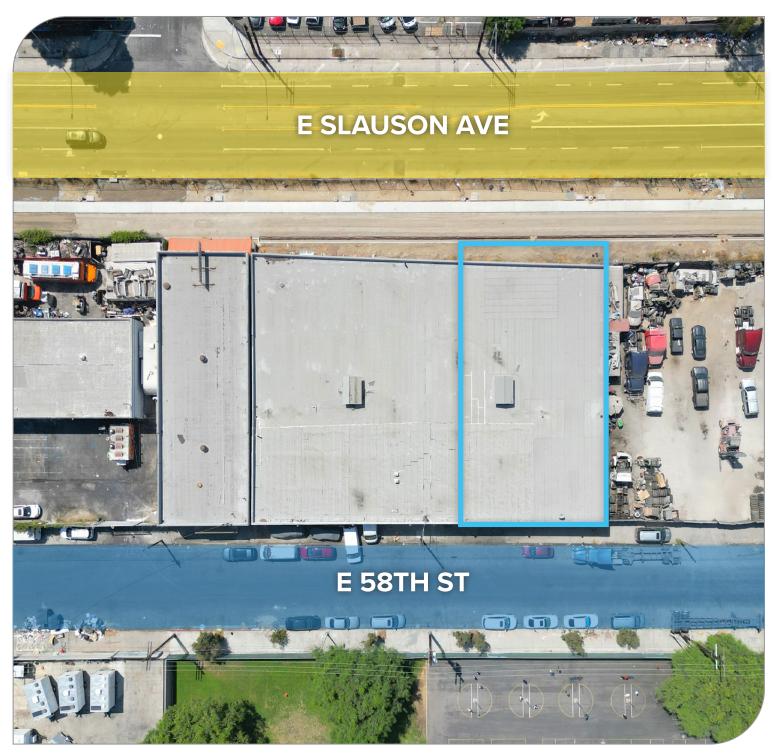

# **±7,030**<sup>SF</sup> INDUSTRIAL UNIT ON POL OF LAND 150 E 58TH ST | UNIT 150 | LOS ANGELES, CA 90011

# ±7,030<sup>sf</sup> INDUSTRIAL UNIT ON POL OF LAND

150 E 58TH ST | UNIT 150 | LOS ANGELES, CA 90011

SITE PLAN

#### Lee & Associates

1201 North Main Street, Los Angeles, CA 90012 | 323-922-3832

Address: 150 E 58th St, Los Angeles, CA 90011
Cross Streets: S Main St/E 58th St

Dock-High Industrial Unit for Lease Immediate 110 Fwy Access - M1 Zoning 600 Amps Power to Building - Submetered Units Additional Units Possible (19,080 SF Total Bldg) Property Also Available for Sale (\$188 PSF)