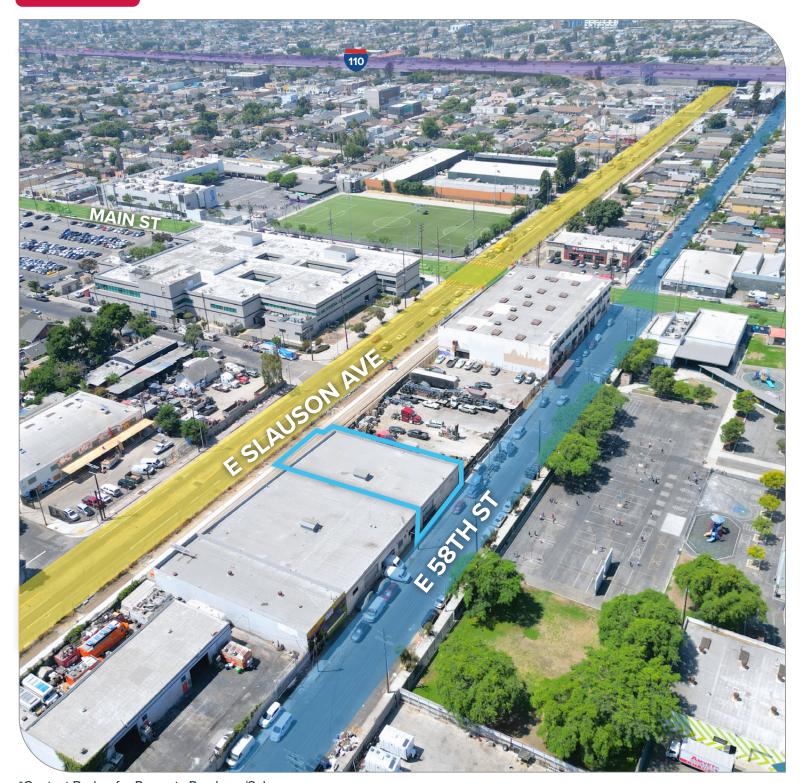

#### Lee & Associates

1201 North Main Street, Los Angeles, CA 90012 | 323-922-3832

Address: 150 E 58th St, Los Angeles, CA 90011
Cross Streets: S Main St/E 58th St

Dock-High Industrial Unit for Lease Immediate 110 Fwy Access - M1 Zoning 600 Amps Power to Building - Submetered Units Additional Units Possible (19,080 SF Total Bldg) Property Also Available for Sale (\$188 PSF)

# **±7,030**<sup>SF</sup> INDUSTRIAL UNIT ON POL OF LAND 150 E 58TH ST | UNIT 150 | LOS ANGELES, CA 90011