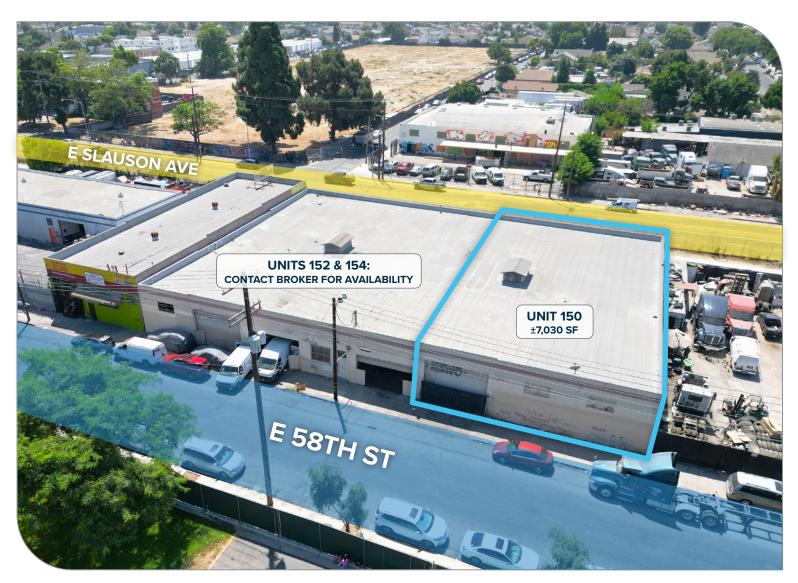

# FOR **LEASE**

# **±7,030**<sup>SF</sup> INDUSTRIAL UNIT ON POL OF LAND 150 E 58TH ST | UNIT 150 | LOS ANGELES, CA 90011

\*Contact Broker for Property Purchase/Sale

\*Other Units Can Be Available (60 Days)

FOR MORE INFORMATION, PLEASE CONTACT