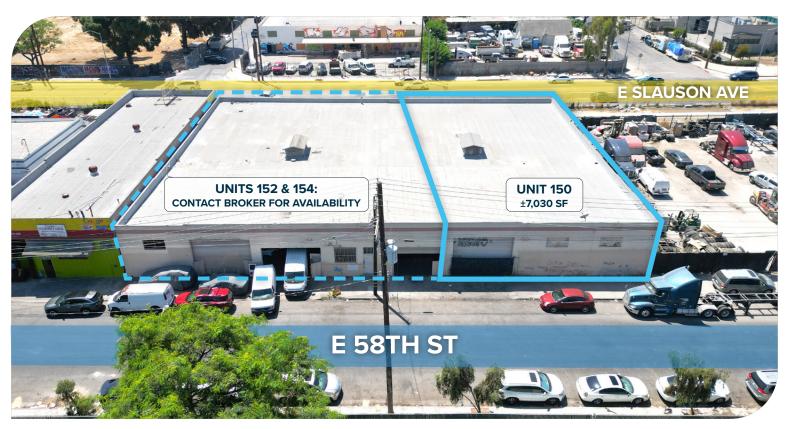

# ±7,030<sup>sf</sup> INDUSTRIAL UNIT ON POL OF LAND

150 E 58TH ST | UNIT 150 | LOS ANGELES, CA 90011

SITE PLAN

### **E SLAUSON AVE**

| OFFICES SF   | ±574   |
|--------------|--------|
| WAREHOUSE SF | ±6,457 |
| TOTAL SF     | ±7,030 |

\*Contact Broker for Property Purchase/Sale \*Other Units Can Be Available (60 Days)

FOR MORE INFORMATION, PLEASE CONTACT \_

**E 58TH ST** 

NOTE: Drawing not to scale. All measurements and sizes are approximate. Lessee to Verify