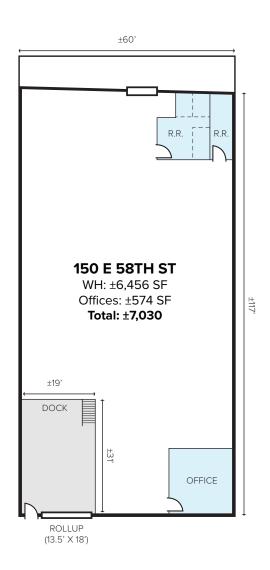

### **E SLAUSON AVE**

| OFFICES SF   | ±574   |
|--------------|--------|
| WAREHOUSE SF | ±6,457 |
| TOTAL SF     | ±7,030 |

\*Contact Broker for Property Purchase/Sale \*Other Units Can Be Available (60 Days)

FOR MORE INFORMATION, PLEASE CONTACT \_

**E 58TH ST** 

NOTE: Drawing not to scale. All measurements and sizes are approximate. Lessee to Verify

#### **PROPERTY SUMMARY**

| UNIT 150 SF       | ±7,030 SF        | POWER         | 600 Amps (Submetered) | LOADING DOORS | 1 Dock-High Door |
|-------------------|------------------|---------------|-----------------------|---------------|------------------|
| TOTAL BUILDING SF | ±19,080 SF       | CLEAR HEIGHT  | 11' Clear Height      | ZONING        | LAM1-1-CPIO*     |
| TOTAL LAND SF     | ±21,120 SF       | ACCESSIBILITY | 0.5 Miles to 110 Fwy  | APN           | 5101-022-001     |
| OFFICES/RR'S      | ±574 SF / 2 RR's | CONSTRUCTION  | Masonry               | POSSESSION    | Immediate        |