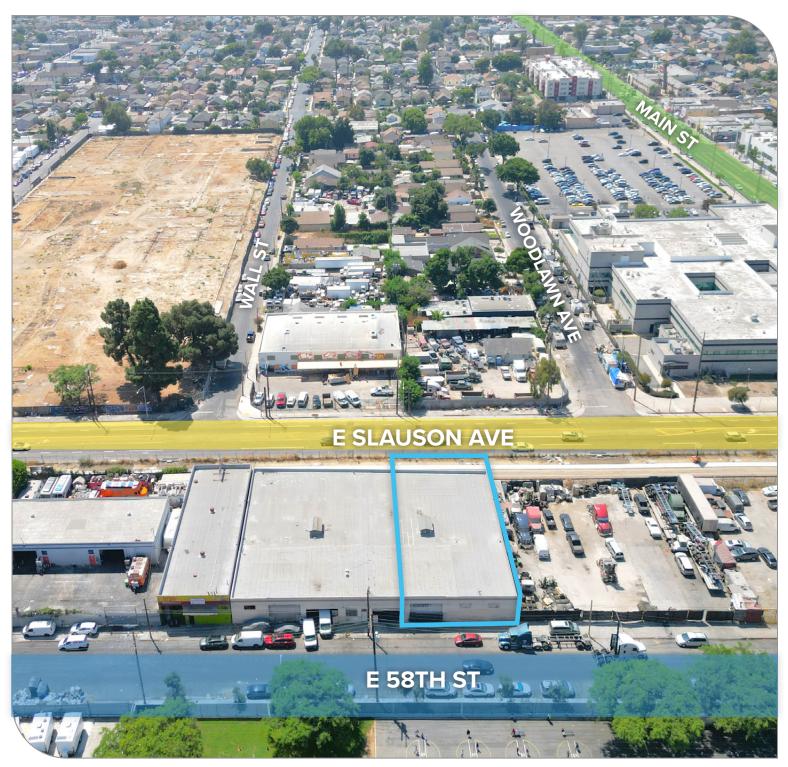

#### Lee & Associates

1201 North Main Street, Los Angeles, CA 90012 | 323-922-3832

Address: 150 E 58th St, Los Angeles, CA 90011
Cross Streets: S Main St/E 58th St

Dock-High Industrial Unit for Lease Immediate 110 Fwy Access - M1 Zoning 600 Amps Power to Building - Submetered Units Additional Units Possible (19,080 SF Total Bldg) Property Also Available for Sale (\$188 PSF)

# **±7,030**<sup>SF</sup> INDUSTRIAL UNIT ON POL OF LAND 150 E 58TH ST | UNIT 150 | LOS ANGELES, CA 90011