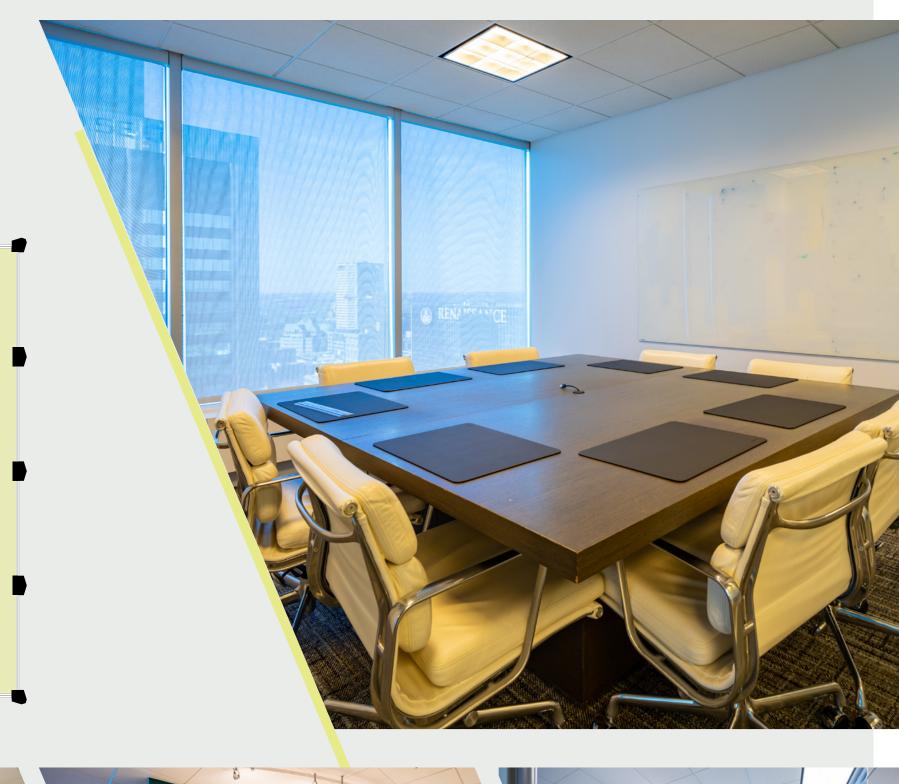

# BUILDING

180 East Broad Street is a 34-story landmark in downtown Columbus. This building offers stunning panoramic views and abundant natural light through its floor-to-ceiling windows. The building is located in an amenity rich area and features an on-site deli/café in the lobby, perfect for quick meals or catering. Commuting is made easy with direct access to COTA and major freeways. Executive parking is available in the attached heated, covered garage and the site is surrounded by various parking options. Efficient floorplates and a variety of suite sizes invite users of any size to call downtown their home at 180 East Broad.

# PROPERTY HIGHLIGHTS

Abundant natural light through floor-to-ceiling windows

Direct access to COTA and major freeways

Deli café in lobby with available catering

Heated, covered executive parking garage

Efficient floorplates