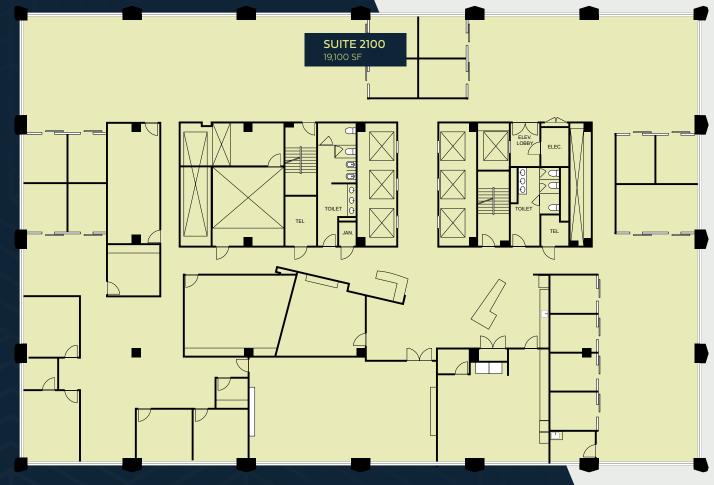

**Suite 510**: 1,058 SF

**Suite 520**: 3,081 SF

**Suite 530**: 1,128 SF

**Suite 540**: 11,603 SF

18,688 SF

19,100 SF

19,100 SF