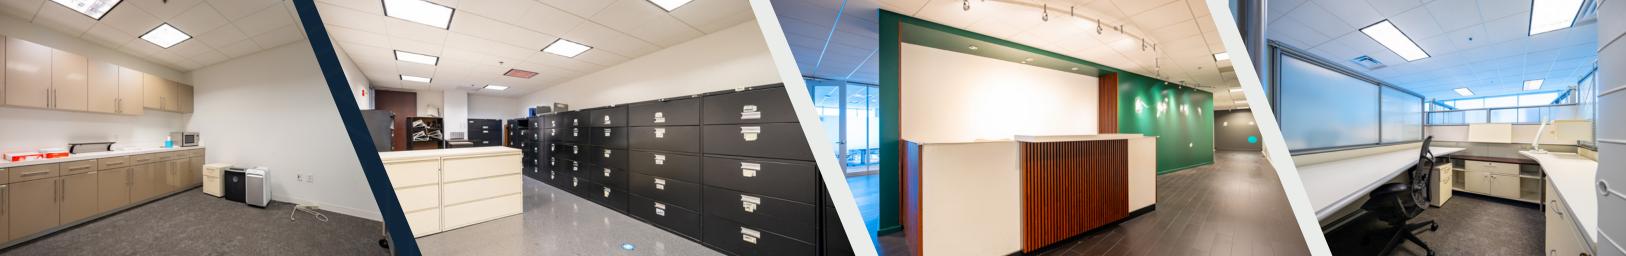

# BUILDING

180 East Broad Street is a 34-story landmark in downtown Columbus. This building offers stunning panoramic views and abundant natural light through its floor-to-ceiling windows. The building is located in an amenity rich area and features an on-site deli/café in the lobby, perfect for quick meals or catering. Commuting is made easy with direct access to COTA and major freeways. Executive parking is available in the attached heated, covered garage and the site is surrounded by various parking options. Efficient floorplates and a variety of suite sizes invite users of any size to call downtown their home at 180 East Broad.

# PROPERTY HIGHLIGHTS

Abundant natural light through floor-to-ceiling windows

Direct access to COTA and major freeways

Deli café in lobby with available catering

Heated, covered executive parking garage

Efficient floorplates