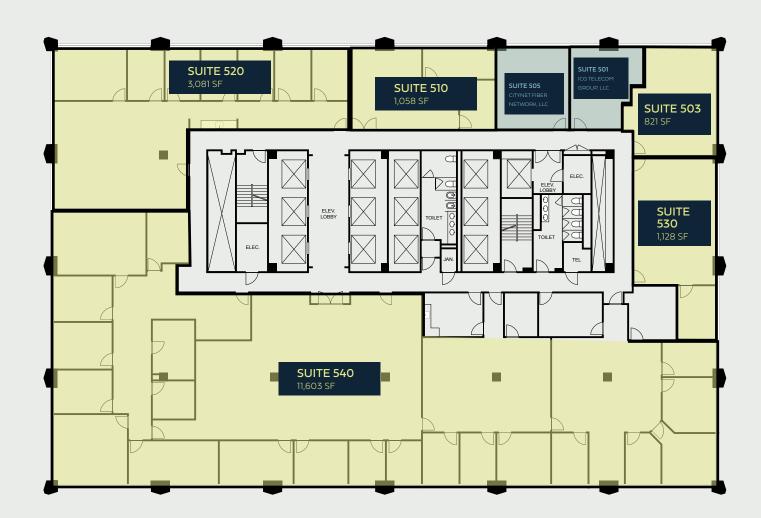

1,338 SF – 5,686 SF with options to combine

**Suite 210**: 1,338 SF

**Suite 220**: 1,579 SF

**Suite 230**: 1,775 SF

**Suite 240**: 5,686 SF

1,058 SF - 11,603 SF with options to combine

**Suite 503**: 821 SF

**Suite 510**: 1,058 SF

**Suite 520**: 3,081 SF

**Suite 530**: 1,128 SF

**Suite 540**: 11,603 SF

18,688 SF

19,100 SF

19,100 SF