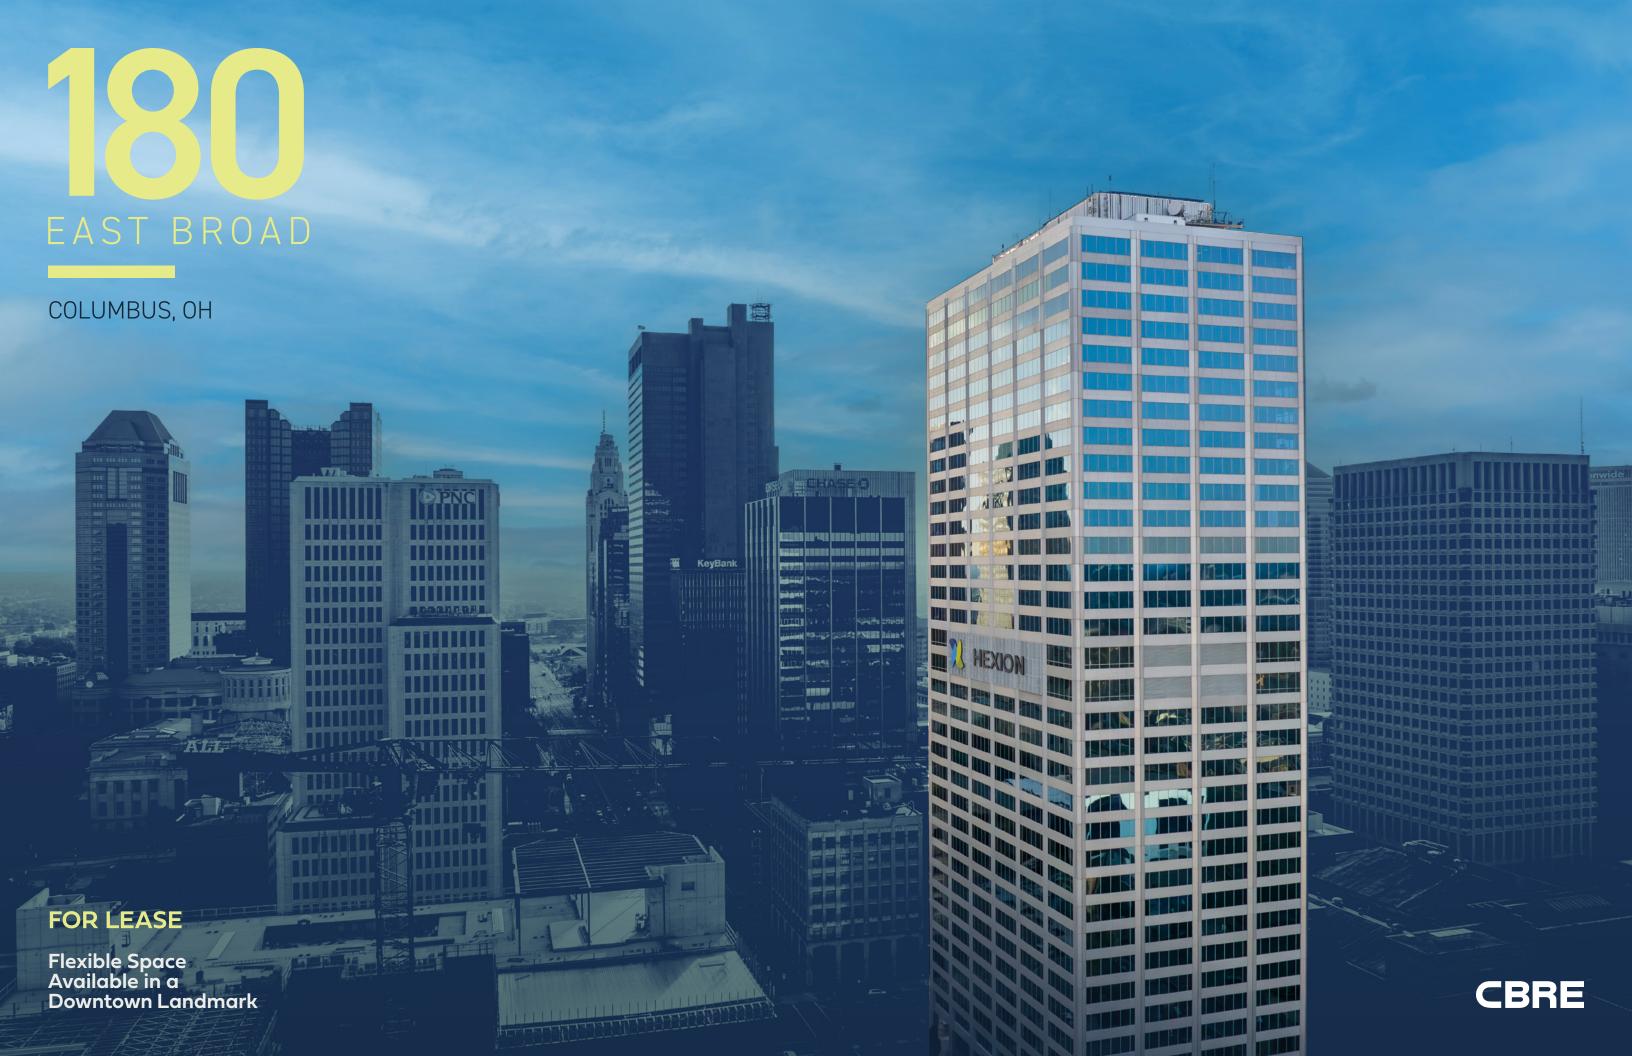

# BUILDING

180 East Broad Street is a 34-story landmark in downtown Columbus. This building offers stunning panoramic views and abundant natural light through its floor-to-ceiling windows. The building is located in an amenity rich area and features an on-site deli/café in the lobby, perfect for quick meals or catering. Commuting is made easy with direct access to COTA and major freeways. Executive parking is available in the attached heated, covered garage and the site is surrounded by various parking options. Efficient floorplates and a variety of suite sizes invite users of any size to call downtown their home at 180 East Broad.

**34 FLOORS** 

19,200 SF FLOORPLATES

1,300 SF - 96,000 CONTIGUOUS SF

**260,000 TOTAL SF AVAILABLE** 

**RATE: \$12.50 NNN** 

**OPEX: \$9.50** 