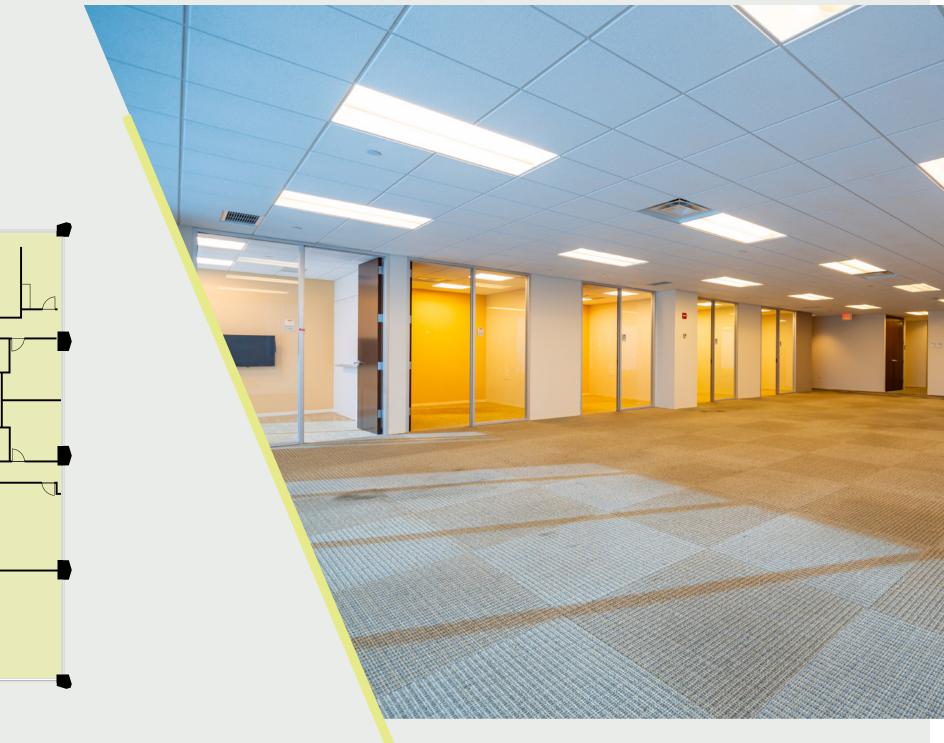

# BUILDING

180 East Broad Street is a 34-story landmark in downtown Columbus. This building offers stunning panoramic views and abundant natural light through its floor-to-ceiling windows. The building is located in an amenity rich area and features an on-site deli/café in the lobby, perfect for quick meals or catering. Commuting is made easy with direct access to COTA and major freeways. Executive parking is available in the attached heated, covered garage and the site is surrounded by various parking options. Efficient floorplates and a variety of suite sizes invite users of any size to call downtown their home at 180 East Broad.

# PROPERTY HIGHLIGHTS

Abundant natural light through floor-to-ceiling windows

Direct access to COTA and major freeways

Deli café in lobby with available catering

Heated, covered executive parking garage

Efficient floorplates