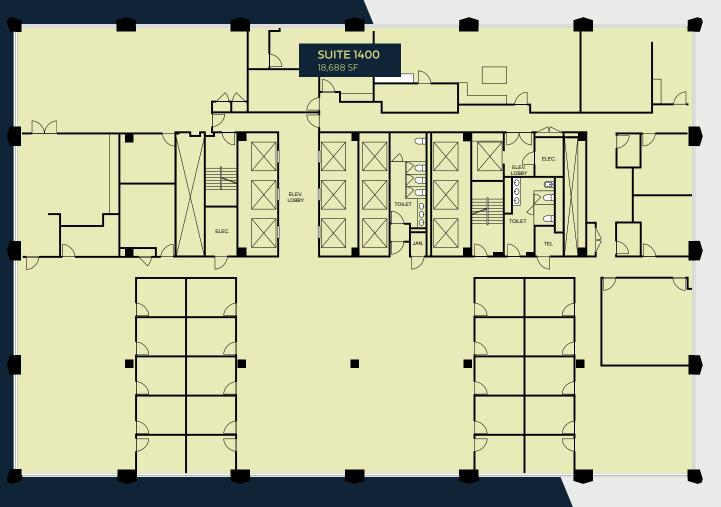

On-site management

On-site
24-hour security

Built in 1971 /
Renovated in 1999

FLOORS 30-32 19,193-57,579 SF

FLOORS 20-23 19,194-76,772 SF

FLOORS 13-14 18,688-37,376 SF

FLOOR 10 — 18,688 SF

+ ADDITIONAL AVAILABILITIES from 800–13,000 SF