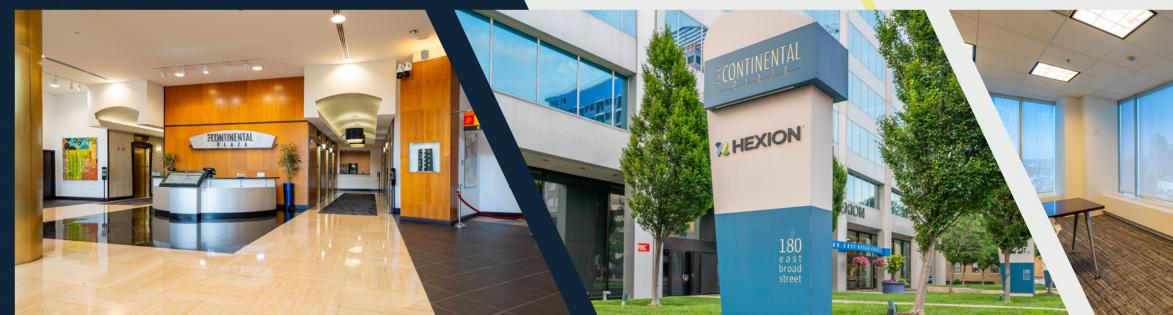

# BUILDING

180 East Broad Street is a 34-story landmark in downtown Columbus. This building offers stunning panoramic views and abundant natural light through its floor-to-ceiling windows. The building is located in an amenity rich area and features an on-site deli/café in the lobby, perfect for quick meals or catering. Commuting is made easy with direct access to COTA and major freeways. Executive parking is available in the attached heated, covered garage and the site is surrounded by various parking options. Efficient floorplates and a variety of suite sizes invite users of any size to call downtown their home at 180 East Broad.

# PROPERTY HIGHLIGHTS

Abundant natural light through floor-to-ceiling windows

Direct access to COTA and major freeways

Deli café in lobby with available catering

Heated, covered executive parking garage

Efficient floorplates