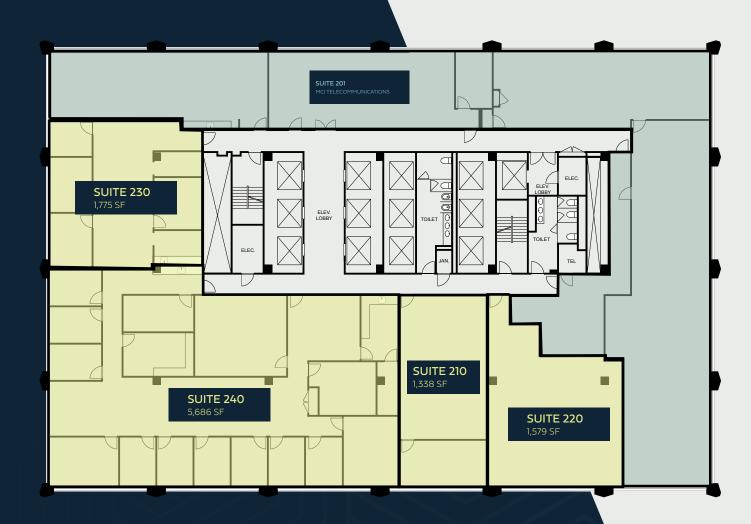

1,338 SF – 5,686 SF with options to combine

**Suite 210**: 1,338 SF

**Suite 220**: 1,579 SF

**Suite 230**: 1,775 SF

**Suite 240**: 5,686 SF

1,058 SF - 11,603 SF with options to combine

**Suite 503**: 821 SF