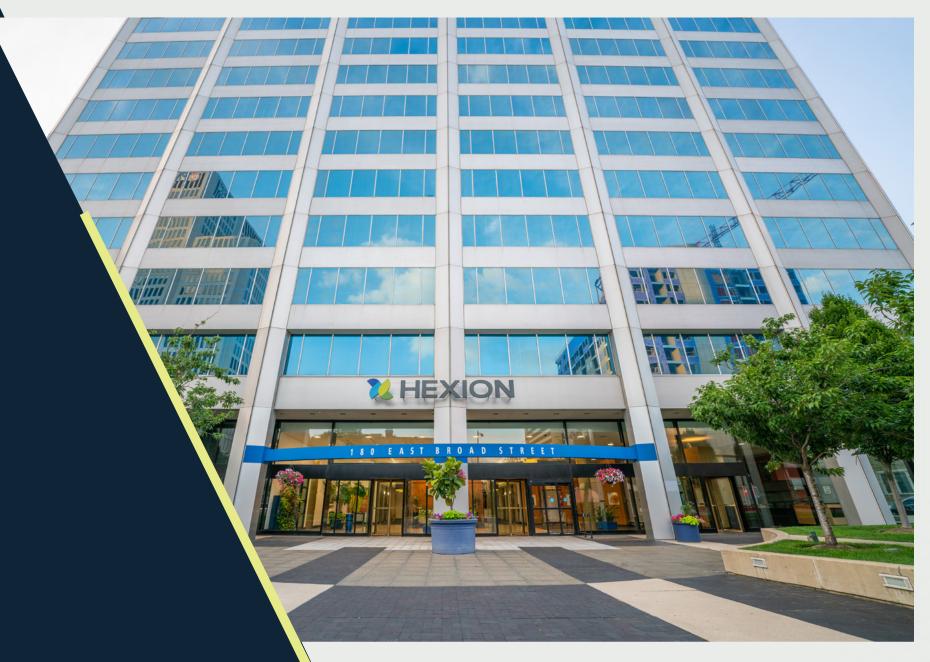

# BUILDING

180 East Broad Street is a 34-story landmark in downtown Columbus. This building offers stunning panoramic views and abundant natural light through its floor-to-ceiling windows. The building is located in an amenity rich area and features an on-site deli/café in the lobby, perfect for quick meals or catering. Commuting is made easy with direct access to COTA and major freeways. Executive parking is available in the attached heated, covered garage and the site is surrounded by various parking options. Efficient floorplates and a variety of suite sizes invite users of any size to call downtown their home at 180 East Broad.

# PROPERTY HIGHLIGHTS

Abundant natural light through floor-to-ceiling windows

Direct access to COTA and major freeways

Deli café in lobby with available catering

Heated, covered executive parking garage

Efficient floorplates