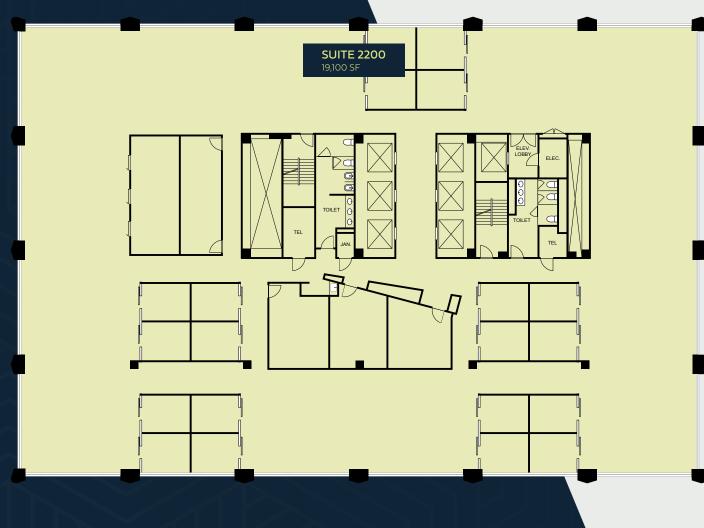

**Suite 510**: 1,058 SF

**Suite 520**: 3,081 SF

**Suite 530**: 1,128 SF

**Suite 540**: 11,603 SF

18,688 SF

19,100 SF

19,100 SF