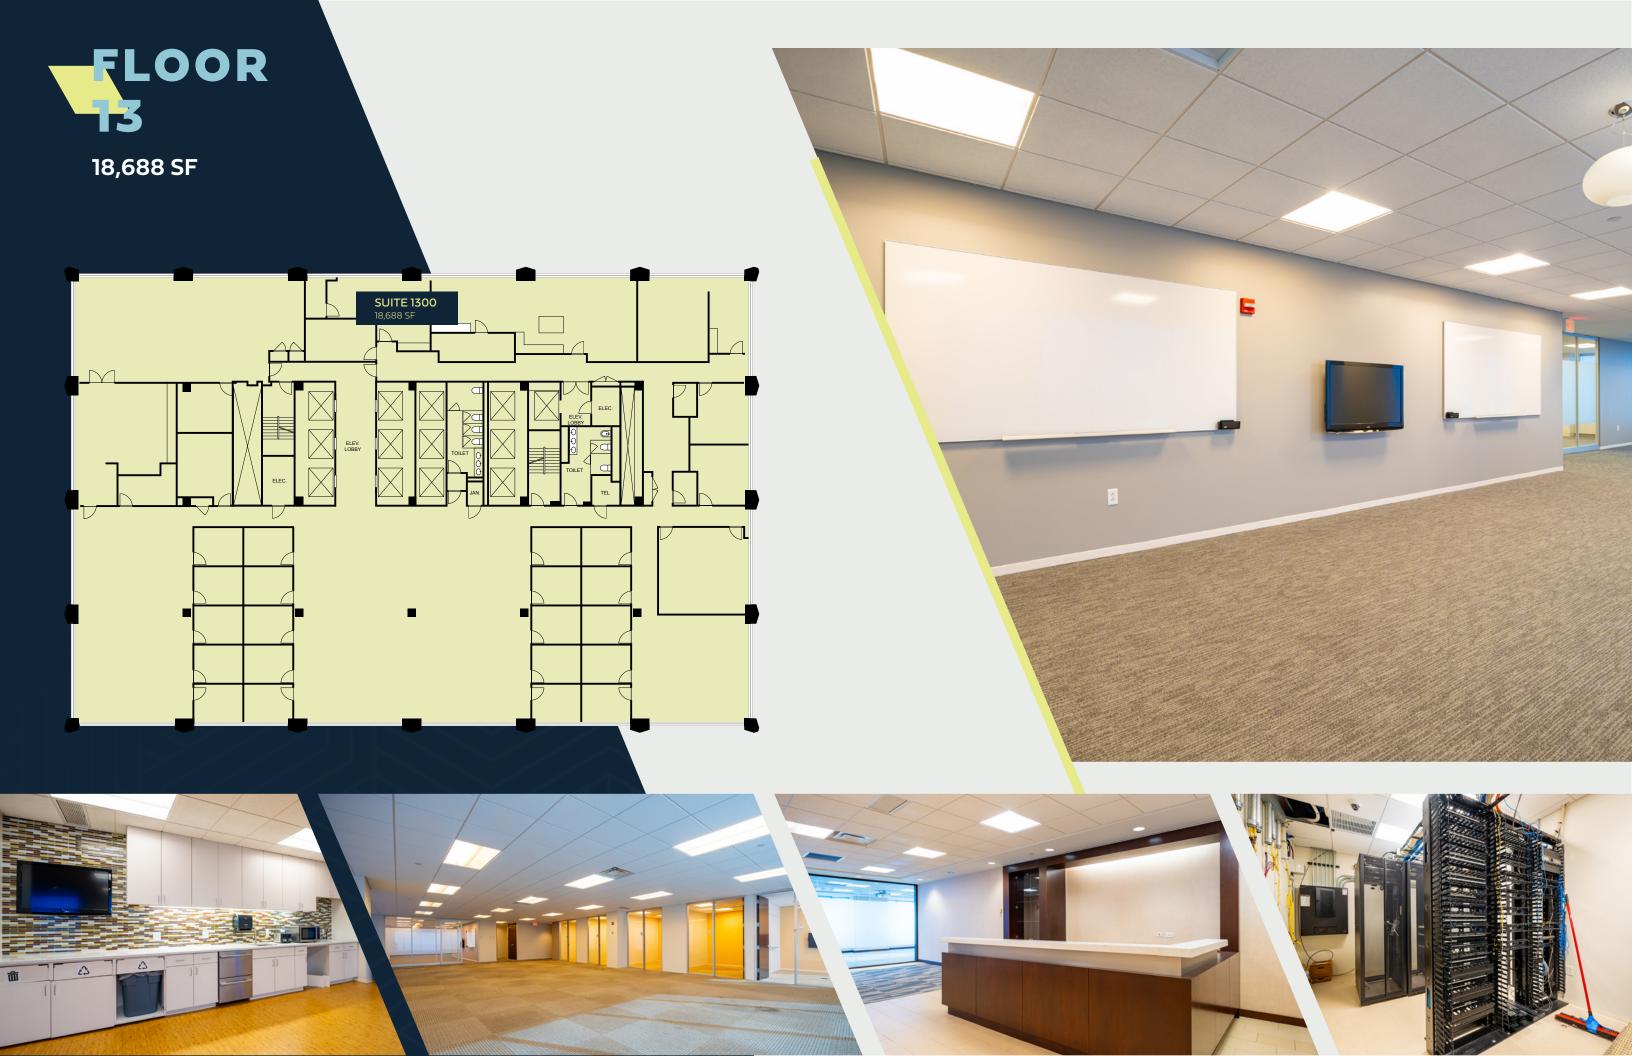

On-site management

On-site
24-hour security

Built in 1971 /
Renovated in 1999

FLOORS 30-32 19,193-57,579 SF

FLOORS 20-23 19,194-76,772 SF

FLOORS 13-14 18,688-37,376 SF

FLOOR 10 — 18,688 SF

+ ADDITIONAL AVAILABILITIES from 800–13,000 SF