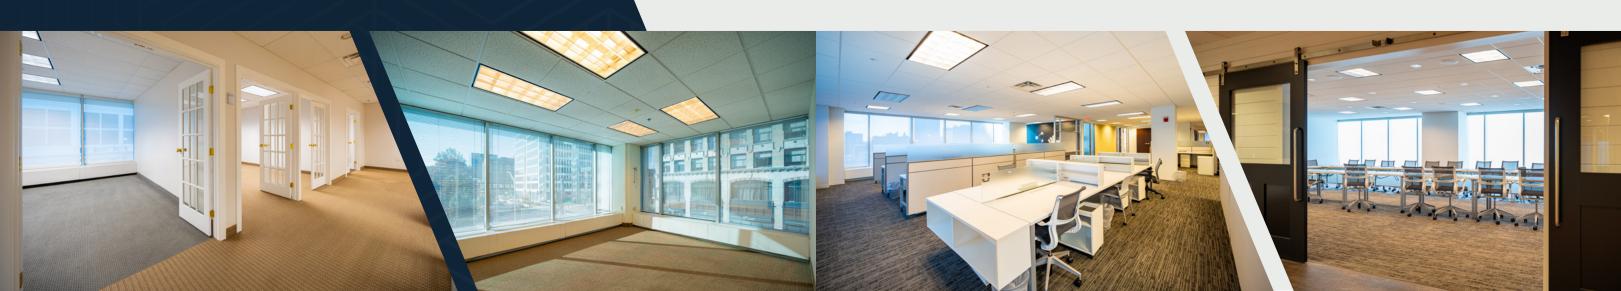

# BUILDING

180 East Broad Street is a 34-story landmark in downtown Columbus. This building offers stunning panoramic views and abundant natural light through its floor-to-ceiling windows. The building is located in an amenity rich area and features an on-site deli/café in the lobby, perfect for quick meals or catering. Commuting is made easy with direct access to COTA and major freeways. Executive parking is available in the attached heated, covered garage and the site is surrounded by various parking options. Efficient floorplates and a variety of suite sizes invite users of any size to call downtown their home at 180 East Broad.

# PROPERTY HIGHLIGHTS

Abundant natural light through floor-to-ceiling windows

Direct access to COTA and major freeways

Deli café in lobby with available catering

Heated, covered executive parking garage

Efficient floorplates