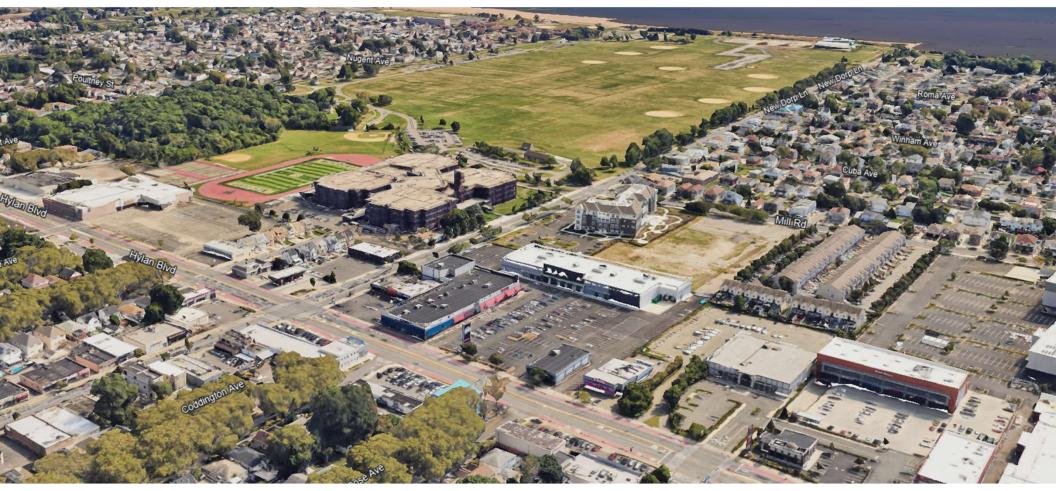

## HYLAN COMMONS

2530 Hylan Blvd, Staten Island, NY

## STOREFRONT SIGNAGE OPPORTUNITY

The Borough of Staten Island has over 475,000 people and the highest average income in New York City. Second only to Manhattan, Staten Island enjoys the 2<sup>nd</sup> highest retail sales per household in New York City. Additionally, Staten Island has the city's lowest unemployment rate. With over 70,000 households earning over \$100,000, 3,000 high school students across the street at New Dorp High, and traffic counts over 50,000 vehicle per day, Hylan Commons is strategically located to provide you with the best anchor opportunity in one of the most dynamic locations on Staten Island.