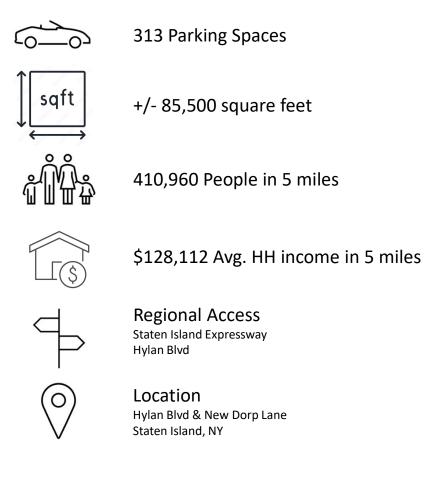

## STOREFRONT SIGNAGE OPPORTUNITY

The Borough of Staten Island has over 475,000 people and the highest average income in New York City. Second only to Manhattan, Staten Island enjoys the 2<sup>nd</sup> highest retail sales per household in New York City. Additionally, Staten Island has the city's lowest unemployment rate. With over 70,000 households earning over \$100,000, 3,000 high school students across the street at New Dorp High, and traffic counts over 50,000 vehicle per day, Hylan Commons is strategically located to provide you with the best anchor opportunity in one of the most dynamic locations on Staten Island.

#### Demos

|                                     | 1 Mile Radius | 3 Mile Radius | 5 Mile Radius |
|-------------------------------------|---------------|---------------|---------------|
| Population                          | 34,937        | 163,656       | 410,960       |
| Households                          | 13,309        | 59,749        | 146,078       |
| Avg. HH Income                      | \$112,824     | \$128,112     | \$123,975     |
| Med. HH Income                      | \$94,237      | \$102,544     | \$99,965      |
| Per Capita Income                   | \$42,192      | \$46,919      | \$44,206      |
| % of HH earning > \$200,000         | 15.40%        | 18.50%        | 17.50%        |
| % of HH earning \$150,000-\$199,999 | 11.40%        | 12.10%        | 12.60%        |
| % of HH earning \$100,000-\$149,999 | 18.70%        | 18.40%        | 18.20%        |
| Avg. HH Net Worth                   | \$1.21m       | \$1.38m       | \$1.33m       |
|                                     |               |               |               |