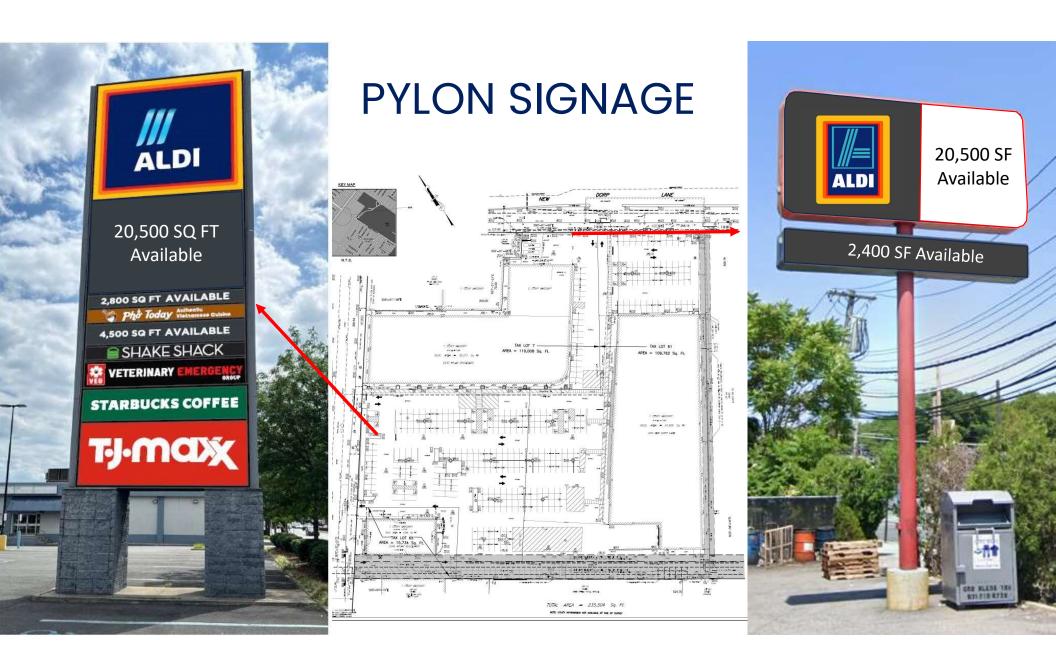

| \$112,824     | \$128,112     | \$123,975     |
| Med. HH Income                      | \$94,237      | \$102,544     | \$99,965      |
| Per Capita Income                   | \$42,192      | \$46,919      | \$44,206      |
| % of HH earning > \$200,000         | 15.40%        | 18.50%        | 17.50%        |
| % of HH earning \$150,000-\$199,999 | 11.40%        | 12.10%        | 12.60%        |
| % of HH earning \$100,000-\$149,999 | 18.70%        | 18.40%        | 18.20%        |
| Avg. HH Net Worth                   | \$1.21m       | \$1.38m       | \$1.33m       |
|                                     |               |               |               |

©2023, Sites USA, Chandler, Arizona, 480-491-1112 Demographic Source: Applied Geographic Solutions 4/2023, TIGER Geography - RFULL9





For more information contact: Andrew Fish 201.871.8800 x 221 afish@treecocenters.com

OZ