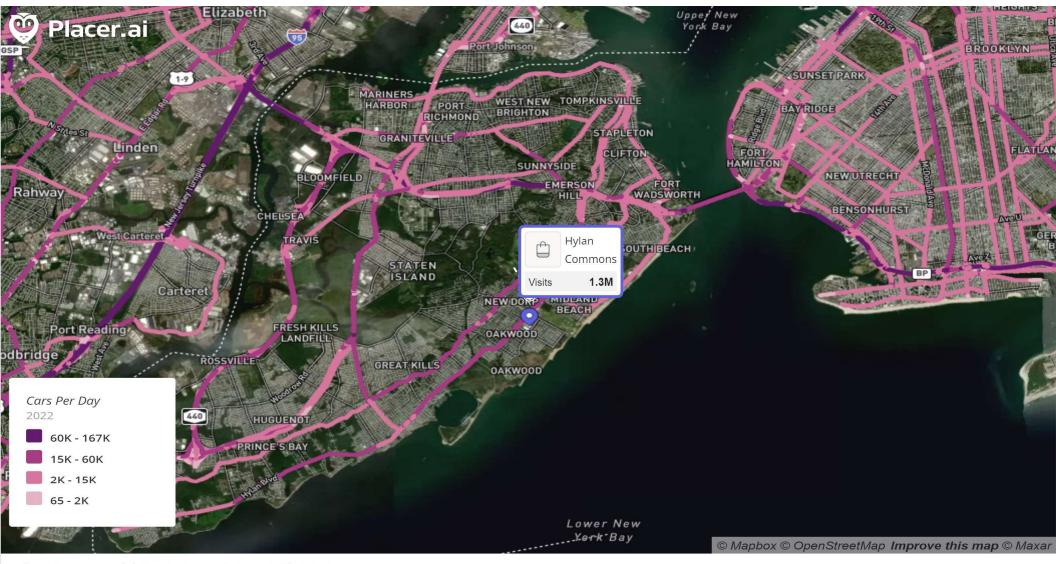

# Placer.ai Data

Hylan Commons | | Oct 1st, 2022 - Sep 30th, 2023 Data provided by Placer Labs Inc. (www.placer.ai)

Hylan Commons | | Oct 1st, 2022 - Sep 30th, 2023 Data provided by Placer Labs Inc. (www.placer.ai)