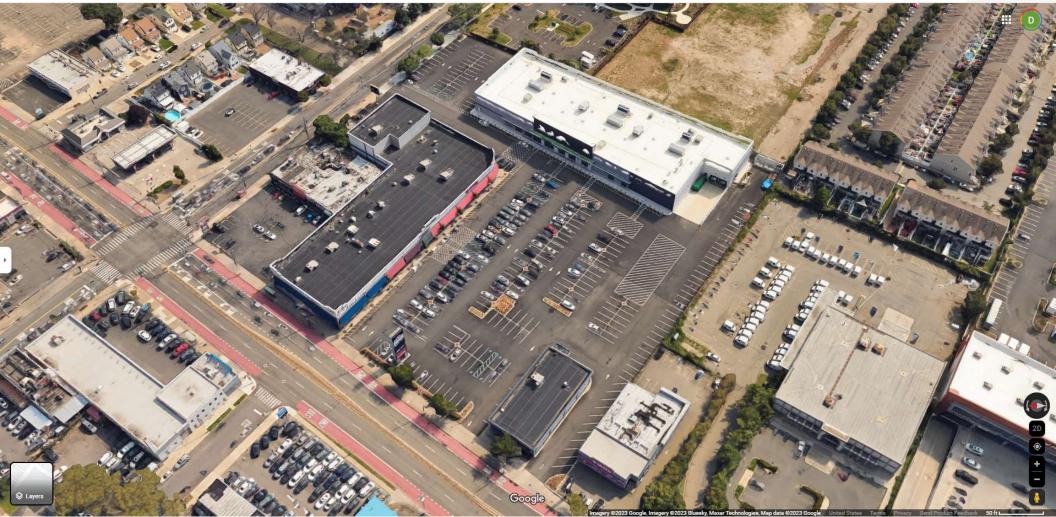

## HYLAN COMMONS



2530 Hylan Blvd, Staten Island, NY



## STOREFRONT SIGNAGE OPPORTUNITY





The Borough of Staten Island has over 475,000 people and the highest average income in New York City. Second only to Manhattan, Staten Island enjoys the 2<sup>nd</sup> highest retail sales per household in New York City. Additionally, Staten Island has the city's lowest unemployment rate. With over 70,000 households earning over \$100,000, 3,000 high school students across the street at New Dorp High, and traffic counts over 50,000 vehicle per day, Hylan Commons is strategically located to provide you with the best anchor opportunity in one of the most dynamic locations on Staten Island.



## HYLAN COMMONS



# HYLAN COMMONS



2530 Hylan Blvd, Staten Island, NY

# Placer.ai Data



Hylan Commons | | Oct 1st, 2022 - Sep 30th, 2023 Data provided by Placer Labs Inc. (www.placer.ai)



Hylan Commons | | Oct 1st, 2022 - Sep 30th, 2023 Data provided by Placer Labs Inc. (www.placer.ai)

## MARKET MAP





# Demographics



#### Demos

|                                     | 1 Mile Radius | 3 Mile Radius | 5 Mile Radius |
|-------------------------------------|---------------|---------------|---------------|
| Population                          | 34,937        | 163,656       | 410,960       |
| Households                          | 13,309        | 59,749        | 146,078       |
| Avg. HH Income                      | \$112,824     | \$128,112     | \$123,975     |
| Med. HH Income                      | \$94,237