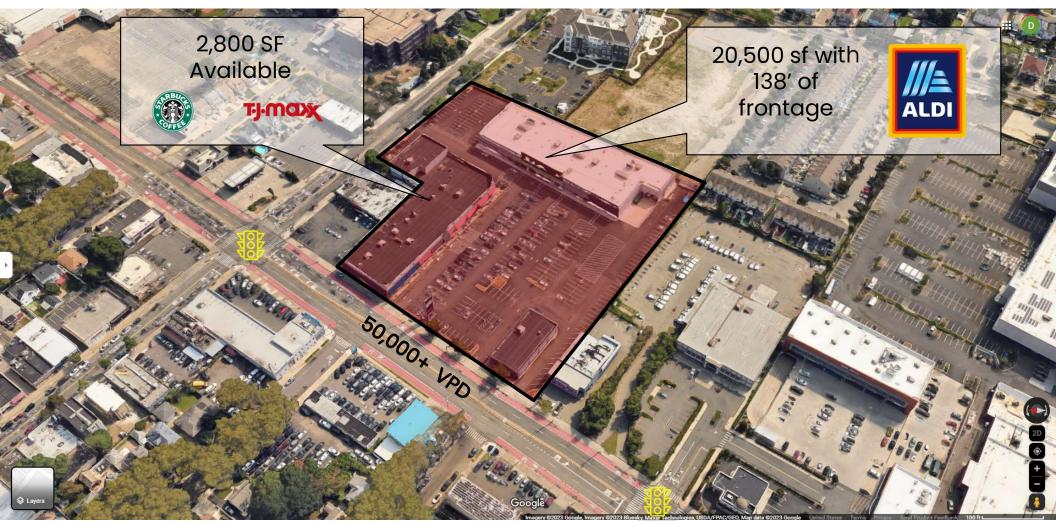

## HYLAN COMMONS



2530 Hylan Blvd, Staten Island, NY



## STOREFRONT SIGNAGE OPPORTUNITY





The Borough of Staten Island has over 475,000 people and the highest average income in New York City. Second only to Manhattan, Staten Island enjoys the 2<sup>nd</sup> highest retail sales per household in New York City. Additionally, Staten Island has the city's lowest unemployment rate. With over 70,000 households earning over \$100,000, 3,000 high school students across the street at New Dorp High, and traffic counts over 50,000 vehicle per day, Hylan Commons is strategically located to provide you with the best anchor opportunity in one of the most dynamic locations on Staten Island.



## HYLAN COMMONS



# HYLAN COMMONS



2530 Hylan Blvd, Staten Island, NY

# Placer.ai Data



Hylan Commons | | Oct 1st, 2022 - Sep 30th, 2023 Data provided by Placer Labs Inc. (www.placer.ai)



Hylan Commons | | Oct 1st, 2022 - Sep 30th, 2023 Data provided by Placer Labs Inc. (www.placer.ai)

## MARKET MAP





# Demographics



#### Demos

|                                     | 1 Mile Radius | 3 Mile Radius | 5 Mile Radius |
|-------------------------------------|---------------|---------------|---------------|
| Population                          | 34,937        | 163,656       | 410,960       |
| Households                          | 13,309        | 59,749        | 146,078       |
| Avg. HH Income                      | \$112,824     | \$128,112     | \$123,975     |
| Med. HH Income