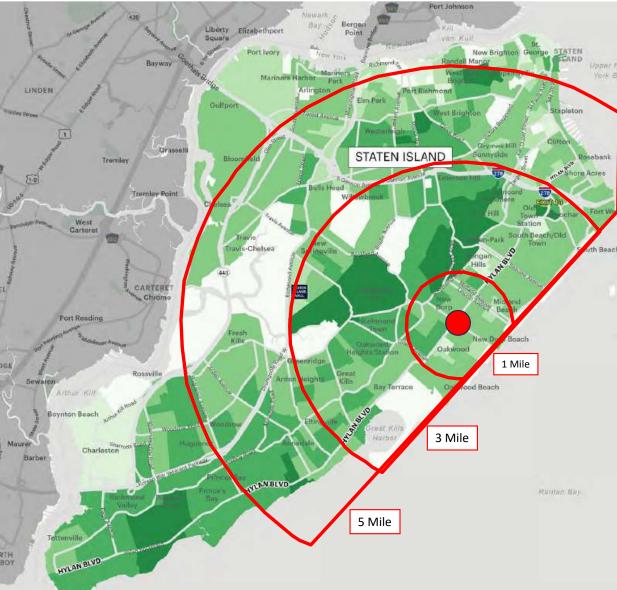

# Demographics

#### Demos

|                                     | 1 Mile Radius | 3 Mile Radius | 5 Mile Radius |
|-------------------------------------|---------------|---------------|---------------|
| Population                          | 34,937        | 163,656       | 410,960       |
| Households                          | 13,309        | 59,749        | 146,078       |
| Avg. HH Income                      | \$112,824     | \$128,112     | \$123,975     |
| Med. HH Income                      | \$94,237      | \$102,544     | \$99,965      |
| Per Capita Income                   | \$42,192      | \$46,919      | \$44,206      |
| % of HH earning > \$200,000         | 15.40%        | 18.50%        | 17.50%        |
| % of HH earning \$150,000-\$199,999 | 11.40%        | 12.10%        | 12.60%        |
| % of HH earning \$100,000-\$149,999 | 18.70%        | 18.40%        | 18.20%        |
| Avg. HH Net Worth                   | \$1.21m       | \$1.38m       | \$1.33m       |
|                                     |               |               |               |