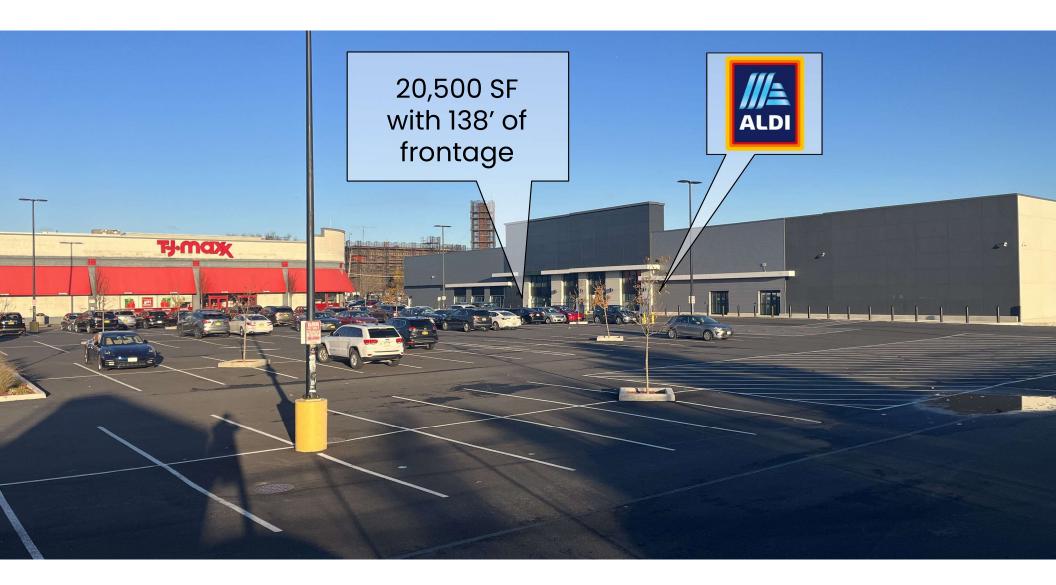

## HYLAN COMMONS

2530 Hylan Blvd, Staten Island, NY

## STOREFRONT SIGNAGE OPPORTUNITY

The Borough of Staten Island has over 475,000 people and the highest average income in New York City. Second only to Manhattan, Staten Island enjoys the 2<sup>nd</sup> highest retail sales per household in New York City. Additionally, Staten Island has the city's lowest unemployment rate. With over 70,000 households earning over \$100,000, 3,000 high school students across the street at New Dorp High, and traffic counts over 50,000 vehicle per day, Hylan Commons is strategically located to provide you with the best anchor opportunity in one of the most dynamic locations on Staten Island.