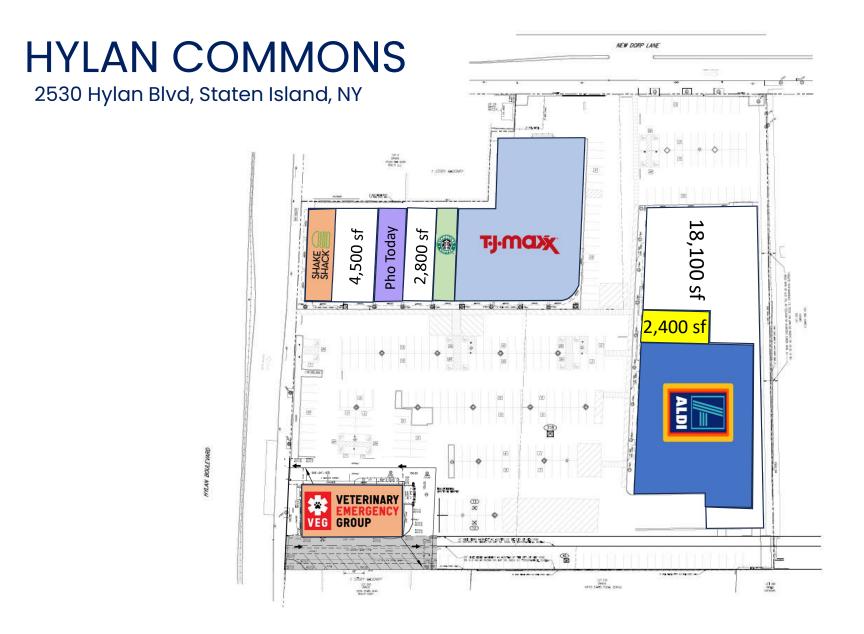

\$112,824     | \$128,112     | \$123,975     |
| Med. HH Income                      | \$94,237      | \$102,544     | \$99,965      |
| Per Capita Income                   | \$42,192      | \$46,919      | \$44,206      |
| % of HH earning > \$200,000         | 15.40%        | 18.50%        | 17.50%        |
| % of HH earning \$150,000-\$199,999 | 11.40%        | 12.10%        | 12.60%        |
| % of HH earning \$100,000-\$149,999 | 18.70%        | 18.40%        | 18.20%        |
| Avg. HH Net Worth                   | \$1.21m       | \$1.38m       | \$1.33m       |
|                                     |               |               |               |

©2023, Sites USA, Chandler, Arizona, 480-491-1112 Demographic Source: Applied Geographic Solutions 4/2023, TIGER Geography - RFULL9





For more information contact: Andrew Fish 201.871.8800 x 221 afish@treecocenters.com

OZ