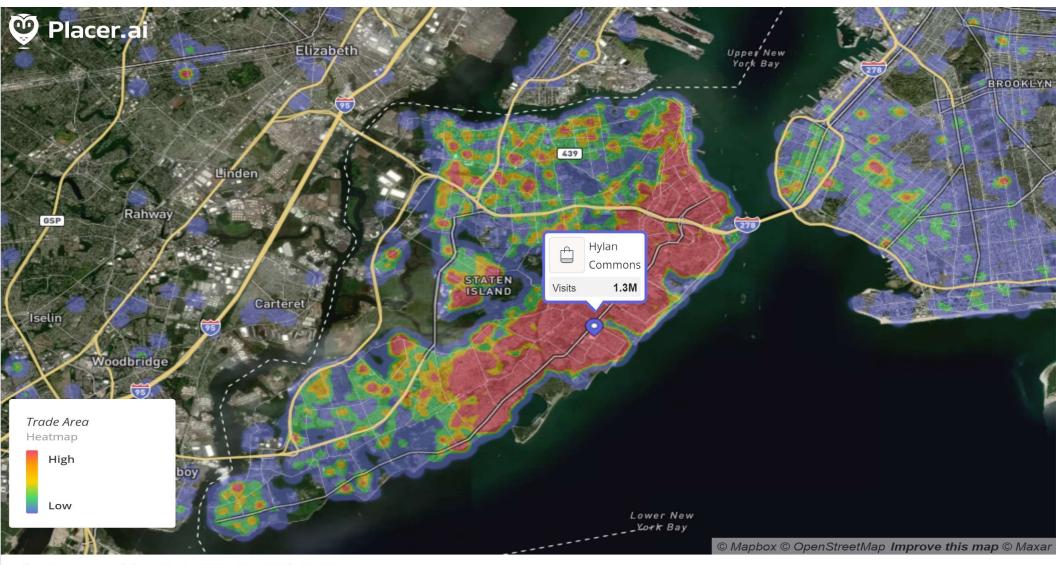

# Placer.ai Data

Hylan Commons | | Oct 1st, 2022 - Sep 30th, 2023 Data provided by Placer Labs Inc. (www.placer.ai)

Hylan Commons | | Oct 1st, 2022 - Sep 30th, 2023 Data provided by Placer Labs Inc. (www.placer.ai)