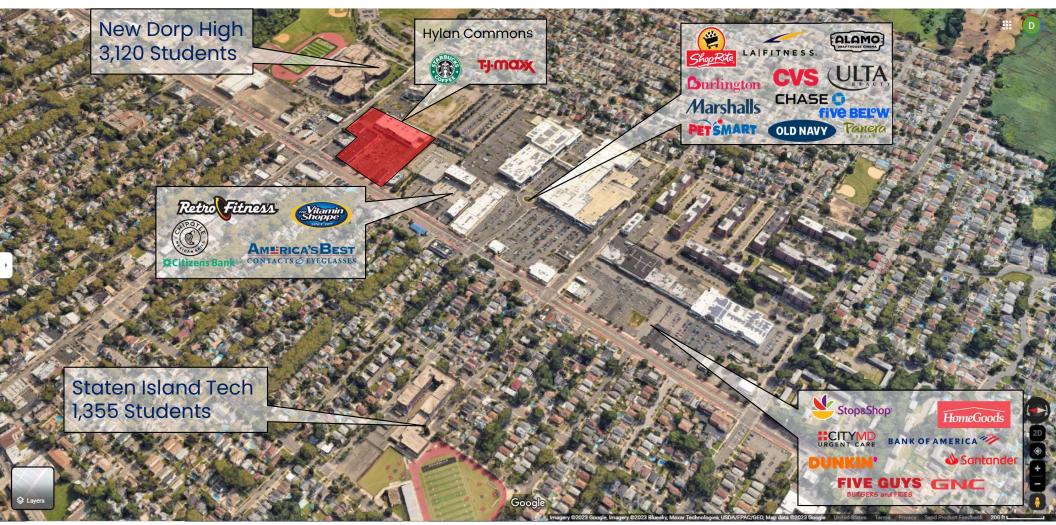

## STOREFRONT SIGNAGE OPPORTUNITY

The Borough of Staten Island has over 475,000 people and the highest average income in New York City. Second only to Manhattan, Staten Island enjoys the 2<sup>nd</sup> highest retail sales per household in New York City. Additionally, Staten Island has the city's lowest unemployment rate. With over 70,000 households earning over \$100,000, 3,000 high school students across the street at New Dorp High, and traffic counts over 50,000 vehicle per day, Hylan Commons is strategically located to provide you with the best anchor opportunity in one of the most dynamic locations on Staten Island.

## MARKET MAP