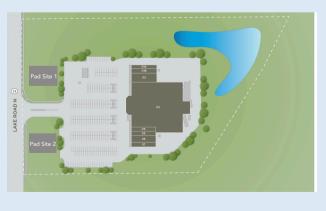

| SPACE                      | SIZE        | LEASE RATE | LEASE TYPE |
|----------------------------|-------------|------------|------------|
|                            |             |            |            |
| 1A*                        | 1,450 sq ft | \$10/SF/YR | NNN        |
|                            |             |            |            |
| 1B*                        | 1,670 sq ft | \$10/SF/YR | NNN        |
|                            |             |            |            |
| 2*                         | 4,368 sq ft | \$10/SF/YR | NNN        |
|                            |             |            |            |
| 5                          | 1,500 sq ft | \$10/SF/YR | NNN        |
|                            |             |            |            |
| PAD SITE 1                 |             | NEGOTIABLE |            |
|                            |             |            |            |
| PAD SITE 2                 |             | NEGOTIABLE |            |
| *1A, 1B, 2 may be combined |             |            |            |