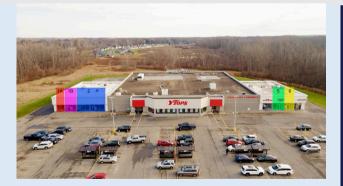

### 1800 LAKE ROAD

**HAMLIN, NY 14464** 

Tops Shopping Plaza in Hamlin, NY, is a 61,000 sq foot power center in the heart of Hamlin that seamlessly blends convenience with community spirit. The plaza offers great visibility from the road with easy access, ample parking and a large pylon sign. Hamlin is just 20 minutes west of Rochester! Perfect for either small local business or a national retailer, each of the four leasable spaces offers versatility, allowing tenants to tailor the layout to meet their specific needs. Benefit from a steady stream of foot traffic generated by the presence of strong, reputable co- tenants! 2023 AADT = 4543.