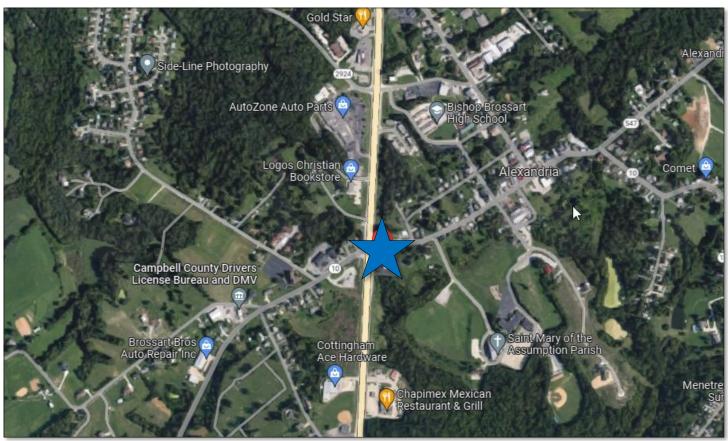

#### 8210 East Main St, Alexandria, KY 41001

- Former bank branch
- $4.065 \pm SF$  on  $6.23 \pm acres$
- Freestanding building with three covered drive through lanes
- Zoning is HC (Highway Commercial)
- Two curb cuts off of Main Street and one curb cut off of Alexandria Pike
- Excellent corner location at signalized intersection
- Large tract of developable land
- Highly traveled area with high visibility
- 17,550 ADT on Alexandria Pk at W. Main St (2009)
- For Sale: \$1,650,000