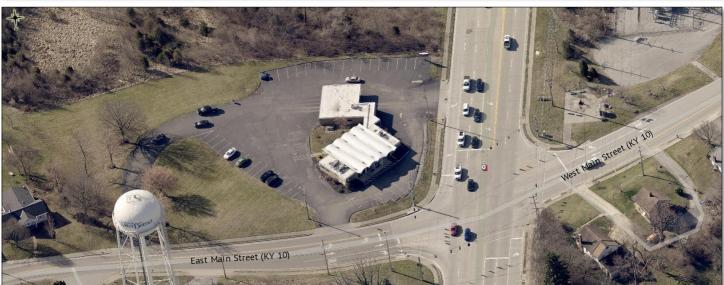

#### 8210 East Main St, Alexandria, KY 41001

- Former bank branch
- $4.065 \pm SF$  on  $6.23 \pm acres$
- Freestanding building with three covered drive through lanes
- Zoning is HC (Highway Commercial)
- Two curb cuts off of Main Street and one curb cut off of Alexandria Pike
- Excellent corner location at signalized intersection
- Large tract of developable land
- Highly traveled area with high visibility
- 17,550 ADT on Alexandria Pk at W. Main St (2009)
- For Sale: \$1,650,000