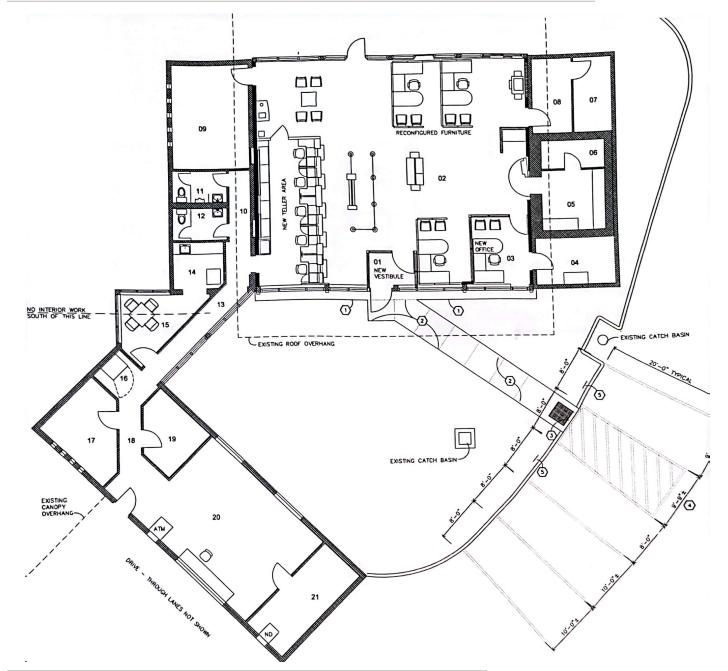

## RETAIL/OFFICE FOR SALE

#### 8210 East Main St, Alexandria, KY 41001

**Rhonda Karageorge, CCIM, SIOR** (502) 744-9175 (502) 379-6003

Commonwealth Commercial Real Estate, 10444 Bluegrass Parkway, Louisville, Kentucky 40299 Phone: (502) 379-6000 | *www.ccre.biz* | Licensed in Kentucky, Indiana and Ohio

We obtained this information from sources we believe are reliable, however, we make no guarantee, warranty or representation about it. It is provided subject to the possibility of errors, omissions, change of price, rental or other conditions, prior sale, lease or financing, or withdrawal without notice. Images or plans presented are not architectural or "as built" drawings and are presented to give an approximation of space/dimensions and, therefore, no warranty or representation, express or implied, is made to their accuracy. It is your responsibility to independently verify that the property is acceptable to you and for your intended use.