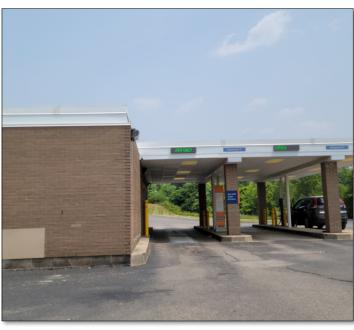

#### 8210 East Main St, Alexandria, KY 41001

- Former bank branch
- $4.065 \pm SF$  on  $6.23 \pm acres$
- Freestanding building with three covered drive through lanes
- Zoning is HC (Highway Commercial)
- Two curb cuts off of Main Street and one curb cut off of Alexandria Pike
- Excellent corner location at signalized intersection
- Large tract of developable land
- Highly traveled area with high visibility
- 17,550 ADT on Alexandria Pk at W. Main St (2009)
- For Sale: \$1,650,000