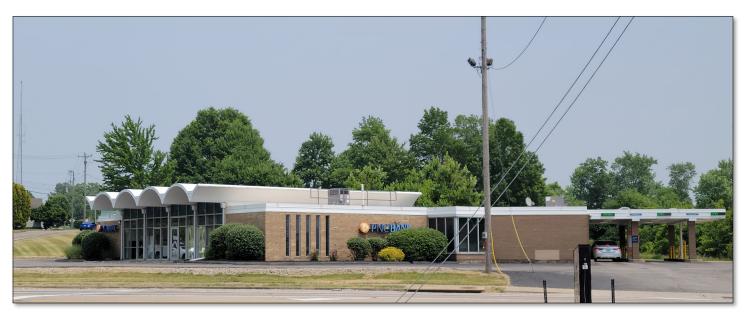

### RETAIL/OFFICE FOR SALE

#### 8210 East Main St, Alexandria, KY 41001

- Former bank branch
- $4.065 \pm SF$  on  $6.23 \pm acres$
- Freestanding building with three covered drive through lanes
- Zoning is HC (Highway Commercial)
- Two curb cuts off of Main Street and one curb cut off of Alexandria Pike
- Excellent corner location at signalized intersection
- Large tract of developable land
- Highly traveled area with high visibility
- 17,550 ADT on Alexandria Pk at W. Main St (2009)
- For Sale: \$1,650,000