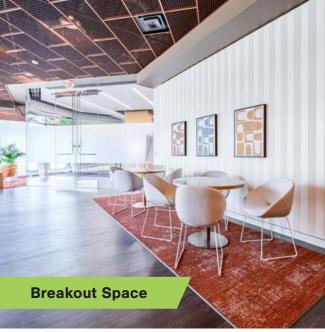

NEWLY RENOVATED LOBBY:

New Renovations: Fitness Center, Bike Room, Conference Room, & Tenant Lounge

AMENITIES:

Fitness center with studio, bike room, conference room, tenant lounge, dozens of nearby restaurants, 100+ miles of connective pathways, direct access to Route 29, Onsite USPS Store and Truist Bank

## **Thoughtful, High-End Renovations**