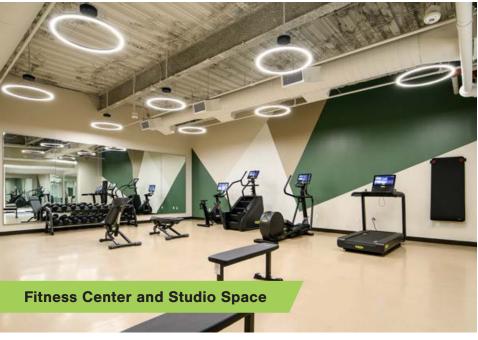

NEWLY RENOVATED LOBBY:

New Renovations: Fitness Center, Bike Room, Conference Room, & Tenant Lounge

AMENITIES:

Fitness center with studio, bike room, conference room, tenant lounge, dozens of nearby restaurants, 100+ miles of connective pathways, direct access to Route 29, Onsite USPS Store and Truist Bank