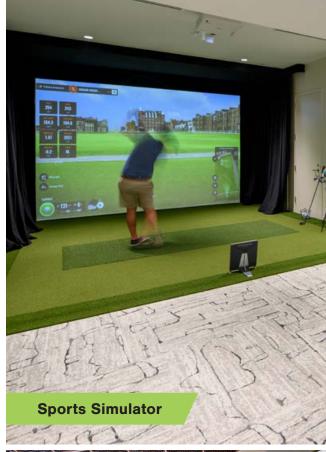

NEWLY RENOVATED LOBBY:

New Renovations: Fitness Center, Bike Room, Conference Room, & Tenant Lounge

AMENITIES:

Fitness center with studio, bike room, conference room, tenant lounge, dozens of nearby restaurants, 100+ miles of connective pathways, direct access to Route 29, Onsite USPS Store and Truist Bank