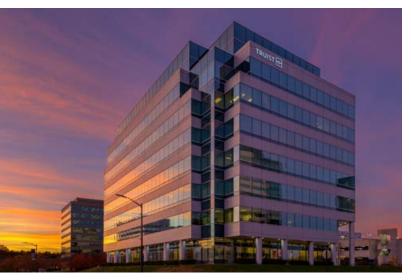

## 10500 LITTLE PATUXENT PARKWAY

## **BUILDING FEATURES**

TOTAL BUILDING SIZE: 122,824 SF

YEAR BUILT/RENOVATED: 1989/2023

NUMBER OF FLOORS:

PARKING RATIO:

4 Spaces per 1,000 SF Free Surface & Garage Covered

AVERAGE FLOOR PLATE: 17,546 SF

INTERNET PROVIDERS: Verizon, Century Link, Comcast