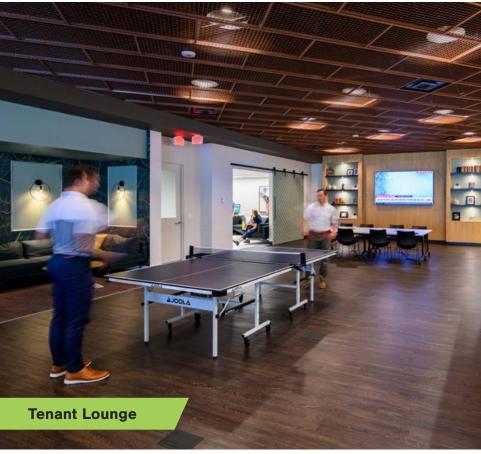

NEWLY RENOVATED LOBBY:

New Renovations: Fitness Center, Bike Room, Conference Room, & Tenant Lounge

AMENITIES:

Fitness center with studio, bike room, conference room, tenant lounge, dozens of nearby restaurants, 100+ miles of connective pathways, direct access to Route 29, Onsite USPS Store and Truist Bank

## **Thoughtful, High-End Renovations**