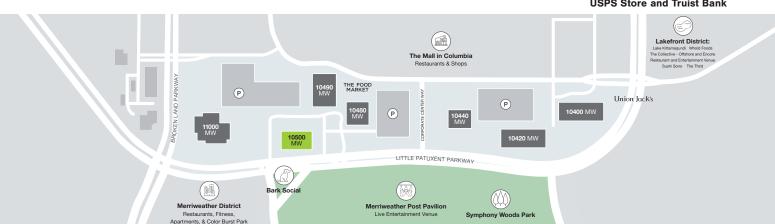

NEWLY RENOVATED LOBBY:

New Renovations: Fitness Center, Bike Room, Conference Room, & Tenant Lounge

AMENITIES:

Fitness center with studio, bike room, conference room, tenant lounge, dozens of nearby restaurants, 100+ miles of connective pathways, direct access to Route 29, Onsite USPS Store and Truist Bank

## Merriweather D