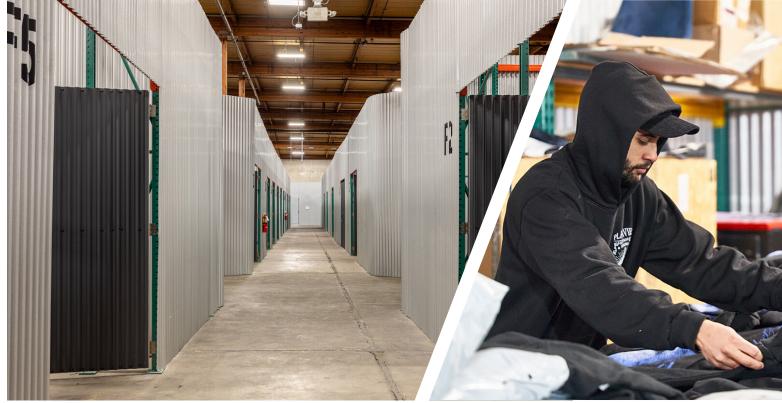

#### Flexible Warehouse Solutions that Scale with Your Business

Warehouse unit sizes from 200 to 10,000 sq ft

High Docks and Grade-Level Doors accessible to all spaces

24/7 building access; integrated visitor management system

No long-term contract required; flexible terms

Transparent all-in pricing (full service gross)

Private, secure spaces with CCTV throughout

Pallet Jacks & other equipment available on-site

Wi-Fi and 120V power throughout the building (208/240V possible)