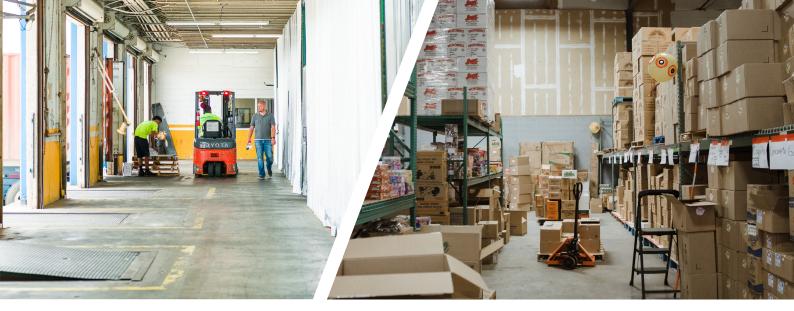

#### Flexible Warehouse Solutions that Scale with Your Business

Warehouse unit sizes from 200 to 10,000 sq ft

High Docks and Grade-Level Doors accessible to all spaces

24/7 building access; integrated visitor management system

No long-term contract required; flexible terms

Transparent all-in pricing (full service gross)

Private, secure spaces with CCTV throughout

Pallet Jacks & other equipment available on-site

Wi-Fi and 120V power throughout the building (208/240V possible)