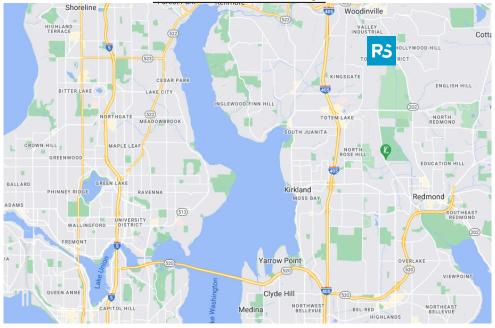

#### Local Area Map

- » I-405 | 3 miles | 10 min
- » SeaTac Airport | 28 miles | 30 min
- » Port of Seattle | 23 miles | 25 min