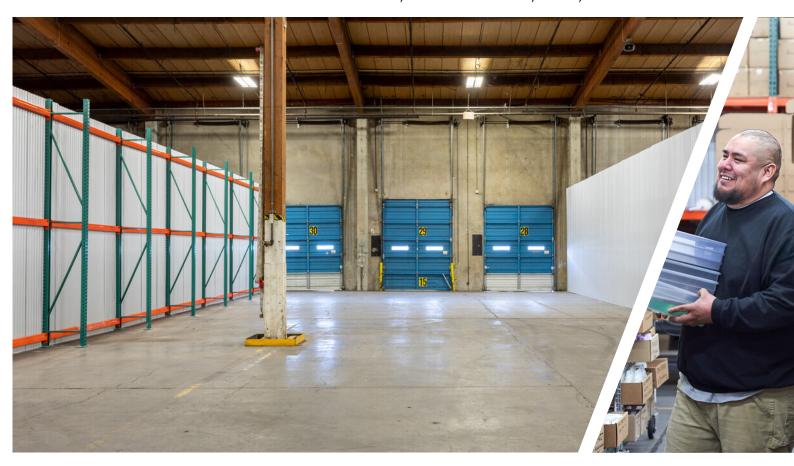

#### Flexible Warehouse Solutions that Scale with Your Business

Warehouse unit sizes from 200 to 10,000 sq ft

High Docks and Grade-Level Doors accessible to all spaces

24/7 building access; integrated visitor management system

No long-term contract required; flexible terms

Transparent all-in pricing (full service gross)

Private, secure spaces with CCTV throughout

Pallet Jacks & other equipment available on-site

Wi-Fi and 120V power throughout the building (208/240V possible)