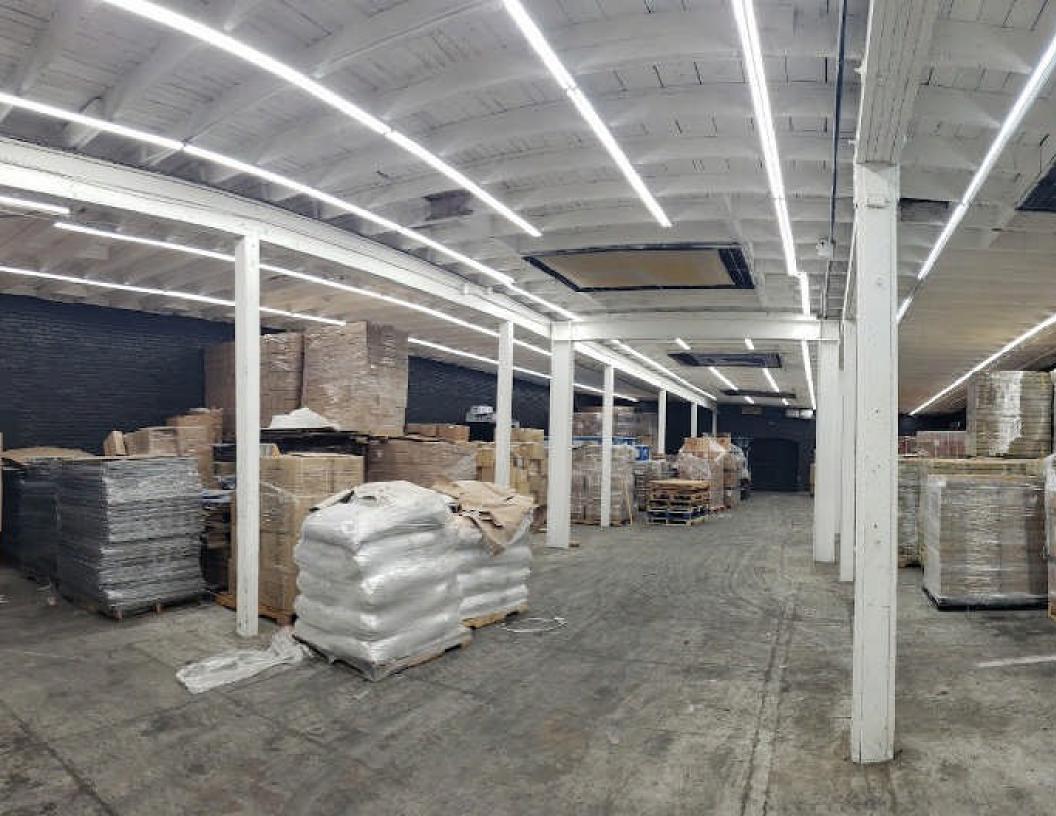

#### **Property Information**

| Address:        | 1126 S Santa Fe Ave<br>Los Angeles, CA 90021 | • Excellent DTLA Arts District location                                                                                                                                                                              |
|-----------------|----------------------------------------------|----------------------------------------------------------------------------------------------------------------------------------------------------------------------------------------------------------------------|
| Building SF:    | 6,850 SF                                     | <ul> <li>Major signalized corner location</li> <li>North east corner of Santa Fe Ave &amp; 8<sup>th</sup> St</li> <li>A block from 10 freeway exit/entrance</li> <li>200 amps of 3 phase electrical power</li> </ul> |
| Land SF:        | 6,970 SF                                     |                                                                                                                                                                                                                      |
| Year Built:     | 1911                                         |                                                                                                                                                                                                                      |
| Ceiling Height: | 10'                                          |                                                                                                                                                                                                                      |
| Power:          | 200a, 120-240v, 3p                           |                                                                                                                                                                                                                      |
| Loading:        | 1 GL                                         |                                                                                                                                                                                                                      |
| Zoning:         | M3                                           |                                                                                                                                                                                                                      |
| Lease Rate:     | \$8,440 (\$1.25/SF) Gross                    |                                                                                                                                                                                                                      |