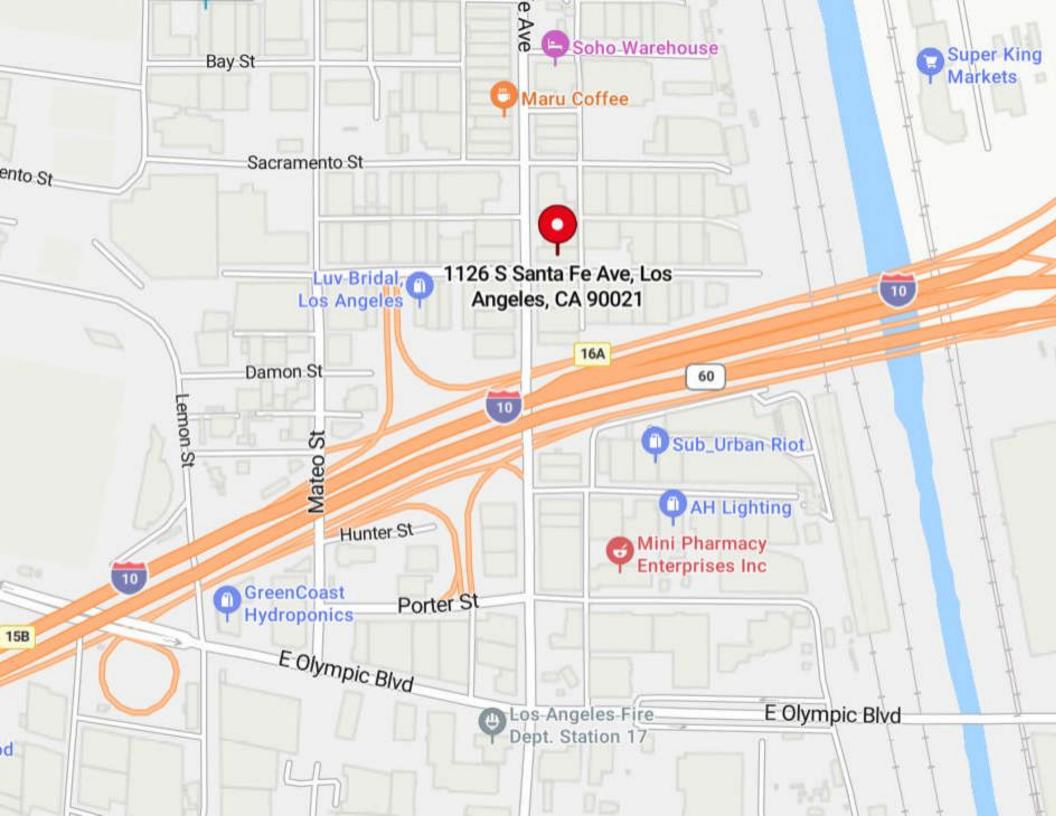

#### **Property Information**

| Address:        | 1126 S Santa Fe Ave<br>Los Angeles, CA 90021 | • Excellent DTLA Arts District location                                                                                                                                                                              |
|-----------------|----------------------------------------------|----------------------------------------------------------------------------------------------------------------------------------------------------------------------------------------------------------------------|
| Building SF:    | 6,850 SF                                     | <ul> <li>Major signalized corner location</li> <li>North east corner of Santa Fe Ave &amp; 8<sup>th</sup> St</li> <li>A block from 10 freeway exit/entrance</li> <li>200 amps of 3 phase electrical power</li> </ul> |
| Land SF:        | 6,970 SF                                     |                                                                                                                                                                                                                      |
| Year Built:     | 1911                                         |                                                                                                                                                                                                                      |
| Ceiling Height: | 10'                                          |                                                                                                                                                                                                                      |
| Power:          | 200a, 120-240v, 3p                           |                                                                                                                                                                                                                      |
| Loading:        | 1 GL                                         |                                                                                                                                                                                                                      |
| Zoning:         | M3                                           |                                                                                                                                                                                                                      |
| Lease Rate:     | \$8,440 (\$1.25/SF) Gross                    |                                                                                                                                                                                                                      |