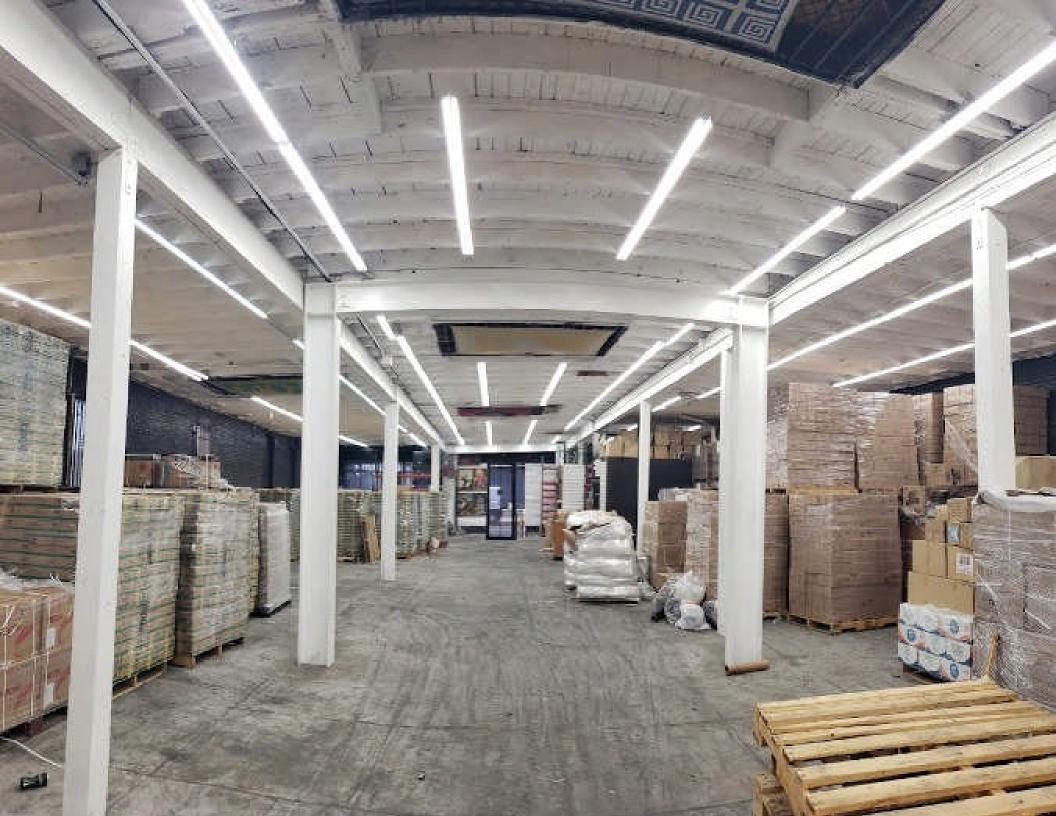

#### **Property Information**

| Address:        | 1126 S Santa Fe Ave<br>Los Angeles, CA 90021 | • Excellent DTLA Arts District location                                                                                                                                                                              |
|-----------------|----------------------------------------------|----------------------------------------------------------------------------------------------------------------------------------------------------------------------------------------------------------------------|
| Building SF:    | 6,850 SF                                     | <ul> <li>Major signalized corner location</li> <li>North east corner of Santa Fe Ave &amp; 8<sup>th</sup> St</li> <li>A block from 10 freeway exit/entrance</li> <li>200 amps of 3 phase electrical power</li> </ul> |
| Land SF:        | 6,970 SF                                     |                                                                                                                                                                                                                      |
| Year Built:     | 1911                                         |                                                                                                                                                                                                                      |
| Ceiling Height: | 10'                                          |                                                                                                                                                                                                                      |
| Power:          | 200a, 120-240v, 3p                           |                                                                                                                                                                                                                      |
| Loading:        | 1 GL                                         |                                                                                                                                                                                                                      |
| Zoning:         | M3                                           |                                                                                                                                                                                                                      |
| Lease Rate:     | \$8,440 (\$1.25/SF) Gross                    |                                                                                                                                                                                                                      |