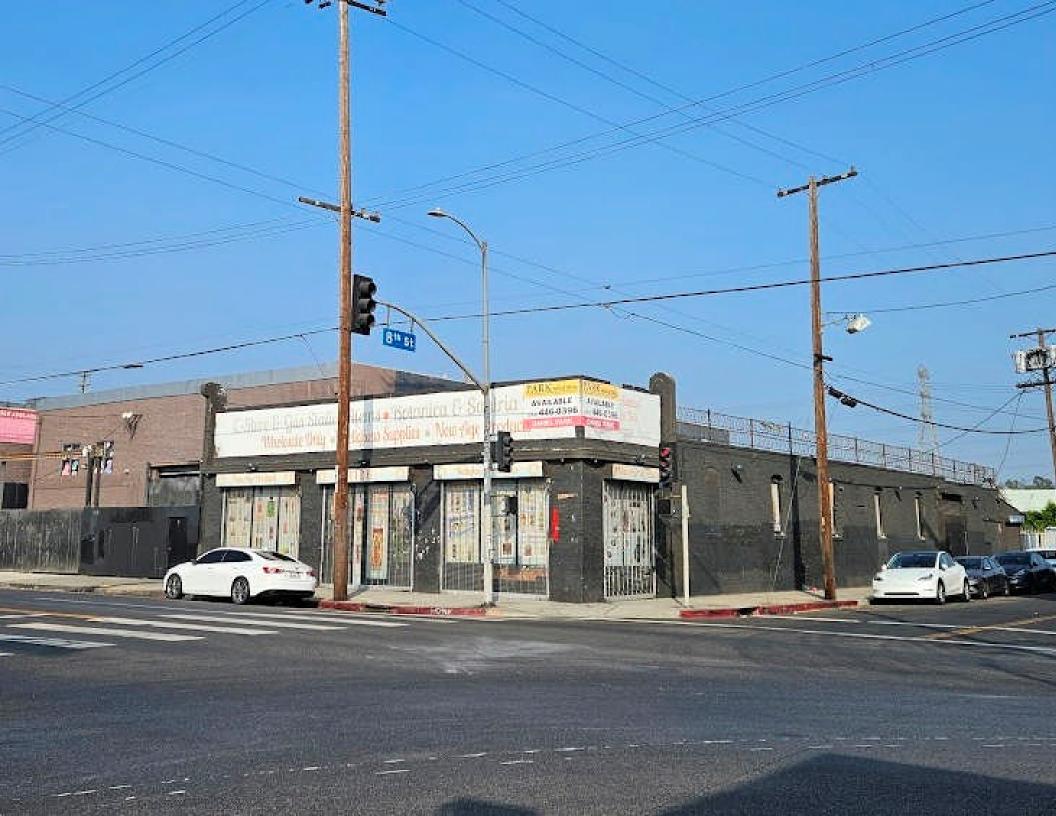

#### **Property Information**

| Address:        | 1126 S Santa Fe Ave<br>Los Angeles, CA 90021 | • Excellent DTLA Arts District location                                                                                                                                                                              |
|-----------------|----------------------------------------------|----------------------------------------------------------------------------------------------------------------------------------------------------------------------------------------------------------------------|
| Building SF:    | 6,850 SF                                     | <ul> <li>Major signalized corner location</li> <li>North east corner of Santa Fe Ave &amp; 8<sup>th</sup> St</li> <li>A block from 10 freeway exit/entrance</li> <li>200 amps of 3 phase electrical power</li> </ul> |
| Land SF:        | 6,970 SF                                     |                                                                                                                                                                                                                      |
| Year Built:     | 1911                                         |                                                                                                                                                                                                                      |
| Ceiling Height: | 10'                                          |                                                                                                                                                                                                                      |
| Power:          | 200a, 120-240v, 3p                           |                                                                                                                                                                                                                      |
| Loading:        | 1 GL                                         |                                                                                                                                                                                                                      |
| Zoning:         | M3                                           |                                                                                                                                                                                                                      |
| Lease Rate:     | \$8,440 (\$1.25/SF) Gross                    |                                                                                                                                                                                                                      |