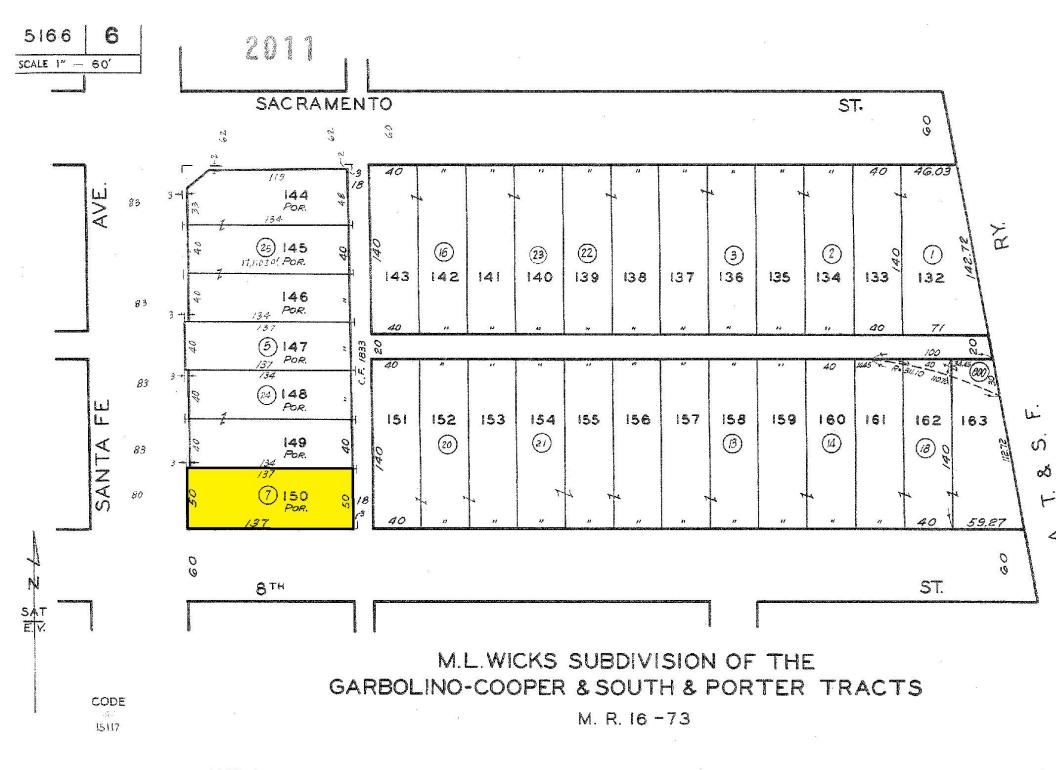

#### **Property Information**

| Address:        | 1126 S Santa Fe Ave<br>Los Angeles, CA 90021 | • Excellent DTLA Arts District location                                                                                                                                                                              |
|-----------------|----------------------------------------------|----------------------------------------------------------------------------------------------------------------------------------------------------------------------------------------------------------------------|
| Building SF:    | 6,850 SF                                     | <ul> <li>Major signalized corner location</li> <li>North east corner of Santa Fe Ave &amp; 8<sup>th</sup> St</li> <li>A block from 10 freeway exit/entrance</li> <li>200 amps of 3 phase electrical power</li> </ul> |
| Land SF:        | 6,970 SF                                     |                                                                                                                                                                                                                      |
| Year Built:     | 1911                                         |                                                                                                                                                                                                                      |
| Ceiling Height: | 10'                                          |                                                                                                                                                                                                                      |
| Power:          | 200a, 120-240v, 3p                           |                                                                                                                                                                                                                      |
| Loading:        | 1 GL                                         |                                                                                                                                                                                                                      |
| Zoning:         | M3                                           |                                                                                                                                                                                                                      |
| Lease Rate:     | \$8,440 (\$1.25/SF) Gross                    |                                                                                                                                                                                                                      |