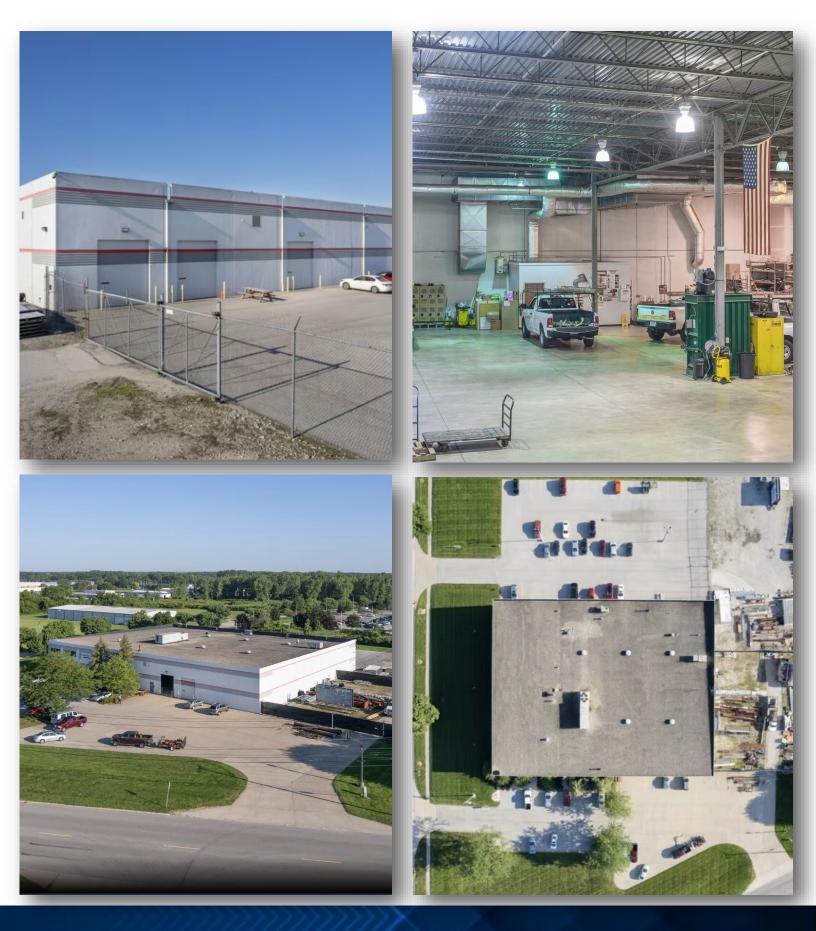

### 1333 Matzinger Rd, Toledo, OH 43612

#### **PROPERTY DETAILS**

| Building SF:    | <br>26,600     |
|-----------------|----------------|
| Drive-in Doors: | <br>3 Doors    |
| Parcel:         | <br>±4 AC      |
| Year Built:     | <br>1991       |
| Zoning:         | <br>Industrial |
| Parking:        | <br>75+        |
| Clear Height:   | <br>21'        |

#### **PROPERTY SUMMARY**

Introducing a prime industrial property in Toledo with 26,600 square feet of space that could be leased or owner-occupied. Featuring three convenient drive-in doors, a spacious laydown yard, 21-foot clear height, and a dedicated private parking lot. Situated on 4 acres, its proximity to 1-75 ensures excellent accessibility. Current national tenant in place on 5 plus year lease.