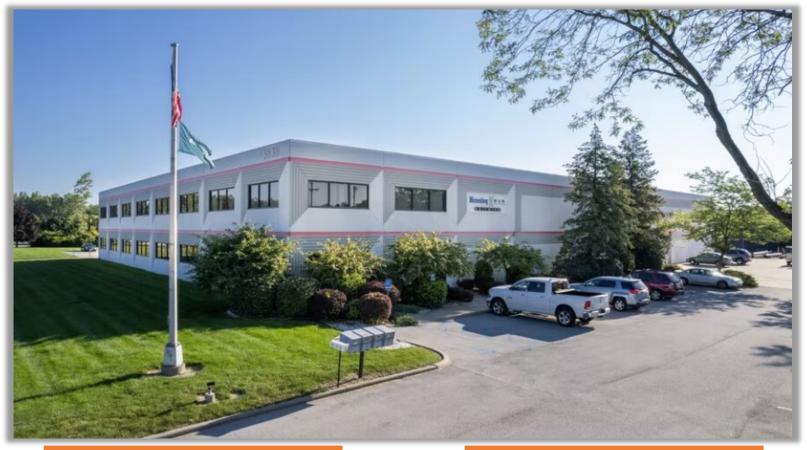

#### **PROPERTY SUMMARY**

Introducing a prime industrial property in Toledo with 26,600 square feet of space that could be leased or owner-occupied. Featuring three convenient drive-in doors, a spacious laydown yard, 21-foot clear height, and a dedicated private parking lot. Situated on 4 acres, its proximity to 1-75 ensures excellent accessibility. Current national tenant in place on 5 plus year lease.

#### **PROPERTY DETAILS**

| Building SF:    | <br>26,600     |
|-----------------|----------------|
| Drive-in Doors: | <br>3 Doors    |
| Parcel:         | <br>±4 AC      |
| Year Built:     | <br>1991       |
| Zoning:         | <br>Industrial |
| Parking:        | <br>75+        |
| Clear Height:   | <br>21'        |