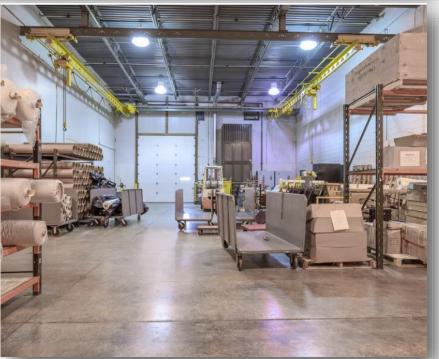

#### **PROPERTY SUMMARY**

Introducing a prime industrial property in Toledo with 26,600 square feet of space that could be leased or owner-occupied. Featuring three convenient drive-in doors, a spacious laydown yard, 21-foot clear height, and a dedicated private parking lot. Situated on 4 acres, its proximity to 1-75 ensures excellent accessibility. Current national tenant in place on 5 plus year lease.