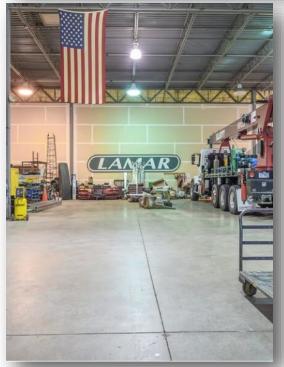

#### **PROPERTY SUMMARY**

Introducing a prime industrial property in Toledo with 26,600 square feet of space that could be leased or owner-occupied. Featuring three convenient drive-in doors, a spacious laydown yard, 21-foot clear height, and a dedicated private parking lot. Situated on 4 acres, its proximity to 1-75 ensures excellent accessibility. Current national tenant in place on 5 plus year lease.