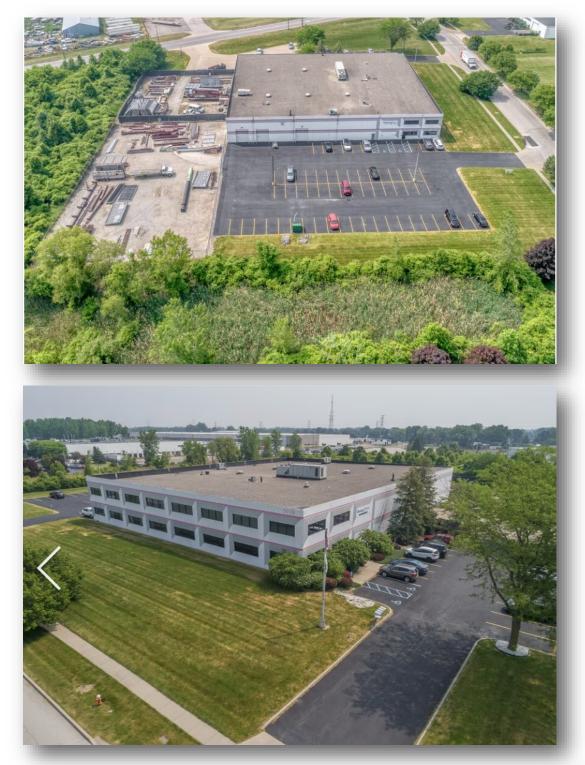

|
| Parcel:         | <br>±4 AC      |
| Year Built:     | <br>1991       |
| Zoning:         | <br>Industrial |
| Parking:        | <br>75+        |
| Clear Height:   | <br>21'        |

#### **PROPERTY SUMMARY**

Introducing a prime industrial property in Toledo with 26,600 square feet of space that could be leased or owner-occupied. Featuring three convenient drive-in doors, a spacious laydown yard, 21-foot clear height, and a dedicated private parking lot. Situated on 4 acres, its proximity to 1-75 ensures excellent accessibility. Current national tenant in place on 5 plus year lease.

#### Jonathan LaSala



1.315.559.7531 JLaSala@IronhornEnterprises.com

1333 Matzinger Rd, Toledo, OH 43612







### 1333 Matzinger Rd, Toledo, OH 43612





### 1333 Matzinger Rd, Toledo, OH 43612





#### Jonathan LaSala

1.315.559.7531 JLaSala@IronhornEnterprises.com