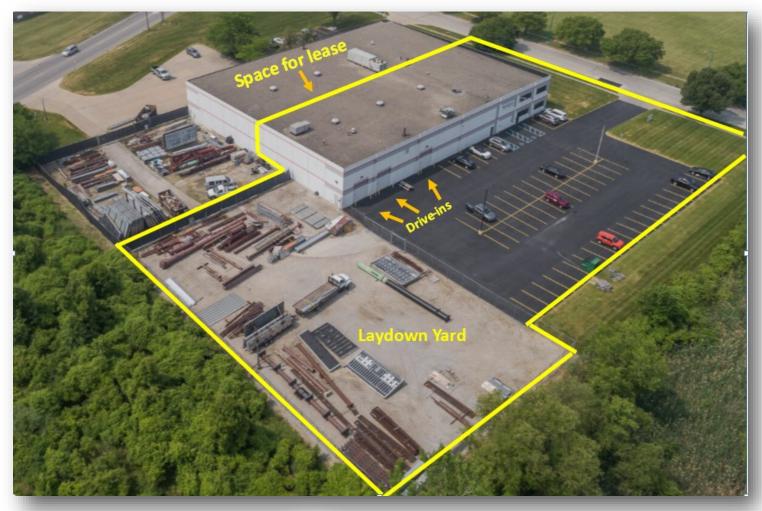

#### **PROPERTY SUMMARY**

Introducing a prime industrial property in Toledo with 26,600 square feet of space that could be leased or owner-occupied. Featuring three convenient drive-in doors, a spacious laydown yard, 21-foot clear height, and a dedicated private parking lot. Situated on 4 acres, its proximity to 1-75 ensures excellent accessibility. Current national tenant in place on 5 plus year lease.

#### **PROPERTY DETAILS**

| Building SF:    | <br>26,600     |
|-----------------|----------------|
| Drive-in Doors: | <br>3 Doors    |
| Parcel:         | <br>±4 AC      |
| Year Built:     | <br>1991       |
| Zoning:         | <br>Industrial |
| Parking:        | <br>75+        |
| Clear Height:   | <br>21'        |