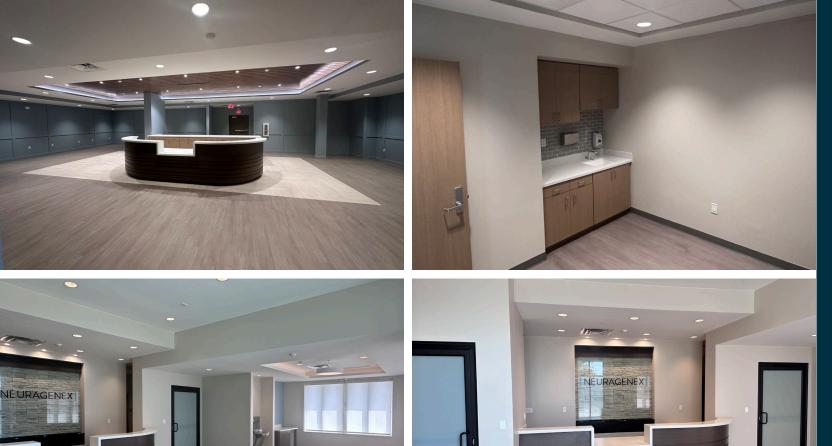

### **US HWY. 19 MEDICAL OFFICE**

A freestanding medical office building located directly on US Hwy 19 in Clearwater, FL is roughly 5,056 heated square feet. Recently built out for medical office using trophy finishes, the space includes an open area in the rear of the building for a large treatment room. This highly desirable and highly visible location is one of the only buildings in the market recently built out for medical office. It is directly on a main thoroughfare and has an 11/1,000 SF ratio with 56 parking spaces. It is the perfect opportunity for a medical practice that will benefit from a high visibility location.

### STRATEGIC LOCATION & BUILDING FEATURES

- 5,056 Heated Square Feet
- Freestanding (single occupant)
- 11/1,000 sf parking ratio

- Built out as medical office
- Building and pylon signage available
- \$42.00 psf NNN