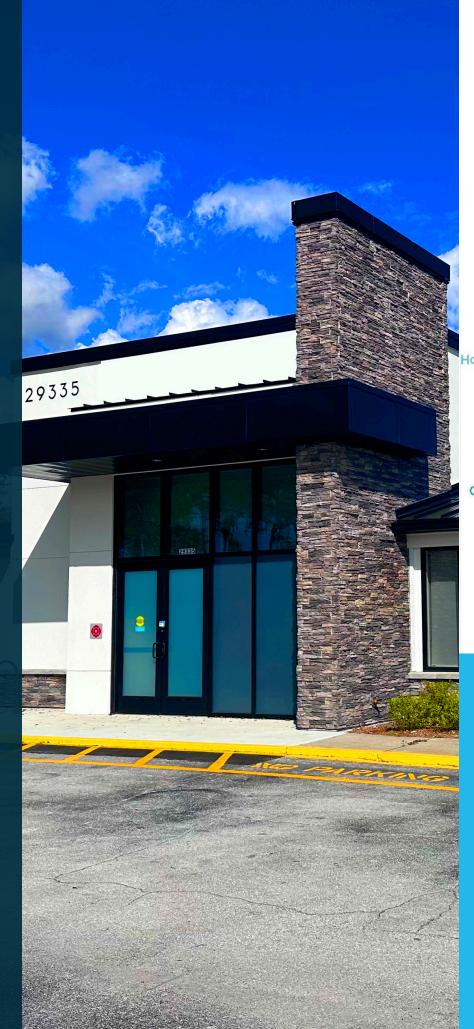

# **29335** US Hwy. 19 N

CLEARWATER, FL 33761

20335

### **US HWY. 19 MEDICAL OFFICE**

A freestanding medical office building located directly on US Hwy 19 in Clearwater, FL is roughly 5,056 heated square feet. Recently built out for medical office using trophy finishes, the space includes an open area in the rear of the building for a large treatment room. This highly desirable and highly visible location is one of the only buildings in the market recently built out for medical office. It is directly on a main thoroughfare and has an 11/1,000 SF ratio with 56 parking spaces. It is the perfect opportunity for a medical practice that will benefit from a high visibility location.

### STRATEGIC LOCATION & BUILDING FEATURES

- 5,056 Heated Square Feet
- Freestanding (single occupant)
- 11/1,000 sf parking ratio

- Built out as medical office
- Building and pylon signage available
- \$42.00 psf NNN