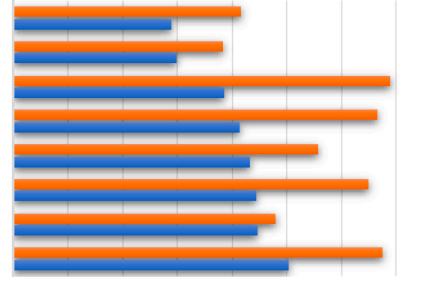

# **DYNAMIC SERVICE LINE GROWTH**

Neurosurgery Pulmonology Podiatry Physical Therapy/Rehabilitation Orthopedics Dermatology Spine Thoracic Surgery

 $0.0\% \quad 5.0\% \quad 10.0\% \quad 15.0\% \quad 20.0\% \quad 25.0\% \quad 30.0\% \quad 35.0\% \quad 40.0\%$ 

■ 10 Yr Growth ■ 5 Yr Growth

7 | 29335 US HWY. 19