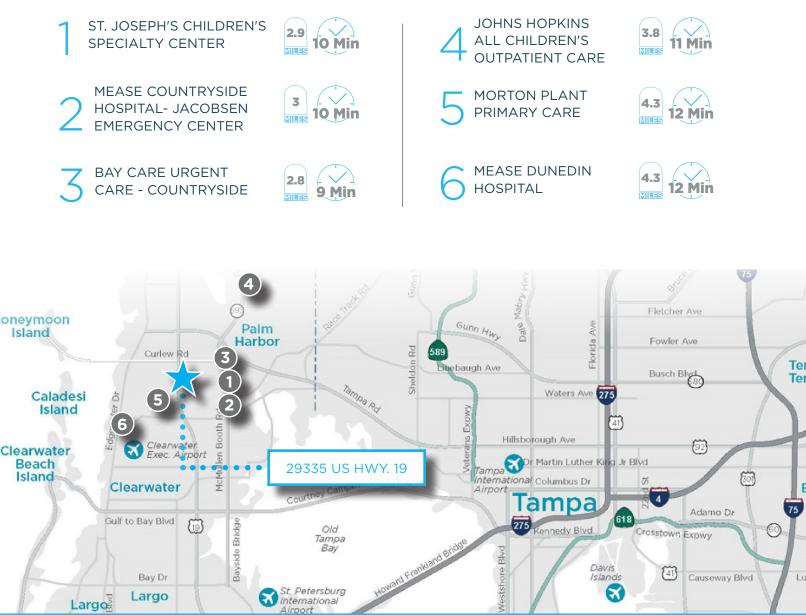

# **AREA AMENITIES**

### RESTAURANTS

- 1. Pollo Tropical
- 2. Panera Bread
- 3. Green Market Cafe
- 4. Craft Street Kitchen
- 5. Starbucks
- 6. Dunkin
- 7. Arby's
- 8. IHOP
- 9. Applebee's
- 10. McDonald's

### **RETAIL OPTIONS**

- 1. PetSmart
- 2. Bealls
- 3. Marshalls
- 4. Dollar Tree
- 5. Publix Super Market
- 6. CVS
- 7. Walgreens
- 8. Home Depot
- 9. JOANN Fabric and Crafts
- 10. Circle K Convienence Store

### OTHER LOCATION

- 1. Countryside Country Club
- 2. Countryside High School
- Curlew Creek Elementary School 3.

325+

RESTAURANTS

within 5 miles

- Woodlands Square 4.
- 5. Harbor Palms Nature Park
- 6. Countryside Mall

1,900+ **RETAIL OPTIONS** within 5 miles

50+ HOTELS/RESORTS