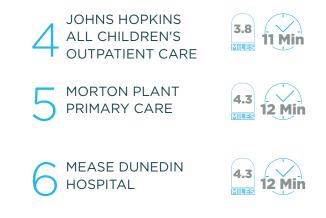

# **AREA AMENITIES**

### OTHER LOCATION

- 1. Countryside Country Club
- 2. Countryside High School
- Curlew Creek Elementary School 3.

325+

RESTAURANTS

within 5 miles

- Woodlands Square 4.
- 5. Harbor Palms Nature Park
- 6. Countryside Mall

1,900+ **RETAIL OPTIONS** within 5 miles

50+ HOTELS/RESORTS