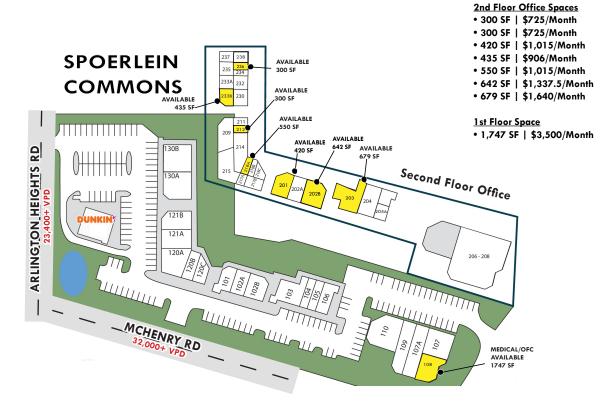

### **FOR LEASE**

### **SITE PLAN**

**ASKING RATE:** \$20.00 SF/YR (NNN) SPACE AVAILABLE: 300 - 1.747 SF