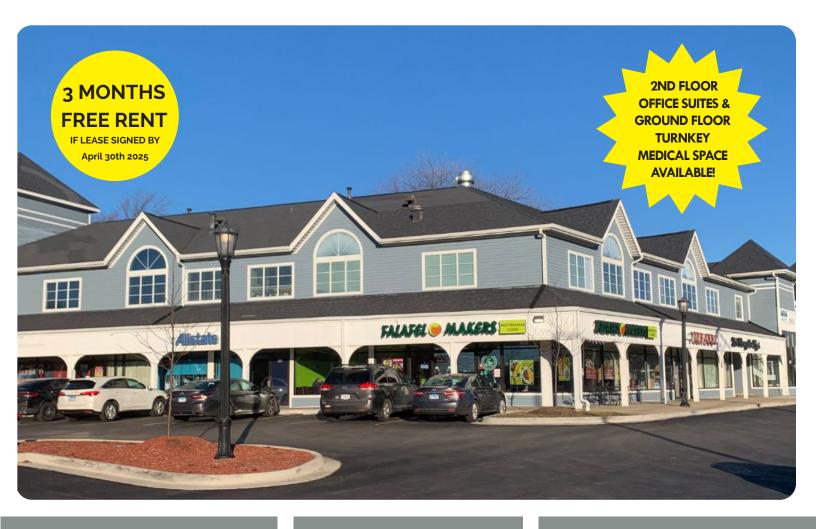

# **FOR LEASE**

# **PROPERTY/MARKET SUMMARY**

Beautiful 2-story shopping center located in a densely populated, upscale residential area of Buffalo Grove. The property features 1,747 SF of medical office space on the first floor and various second-floor office spaces ranging from 300 - 679 SF, accessible by elevator. Visibility is best in class, situated off McHenry Road with 55,400+ VPD. Pylon signage is also available.

**ASKING RATE:** \$20.00 SF/YR (NNN) SPACE AVAILABLE: 300 - 1.747 SF