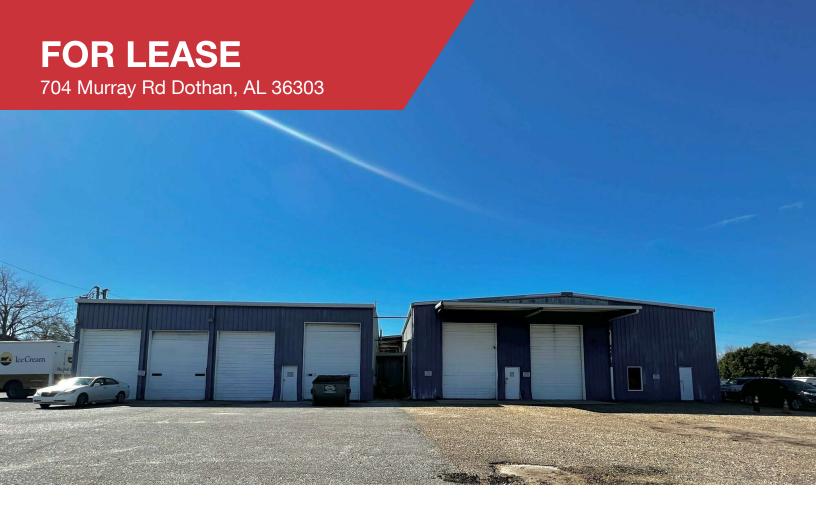

## **FOR LEASE**

## Repair Shop | 8,000 SF

2 metal buildings with office space available for lease consisting of 8,000 Sq. Ft. located at 704 Murray Rd, Dothan, AL.

- Building 1: 4,000 +/- SF shop
- Building 2: 2,000 +/- SF shop with 2,000 +/- SF integrated office space
- Additional upstairs storage or office (600 +/- SF)
- Recent office upgrades: new flooring, lighting and paint
- 6 roll-up doors 12' 14' high
- Eave height: 16' | Clear center height: 19'
- Co-tenant: Ingram Equipment Company
- Located 1,300 feet from Ross Clark Cir