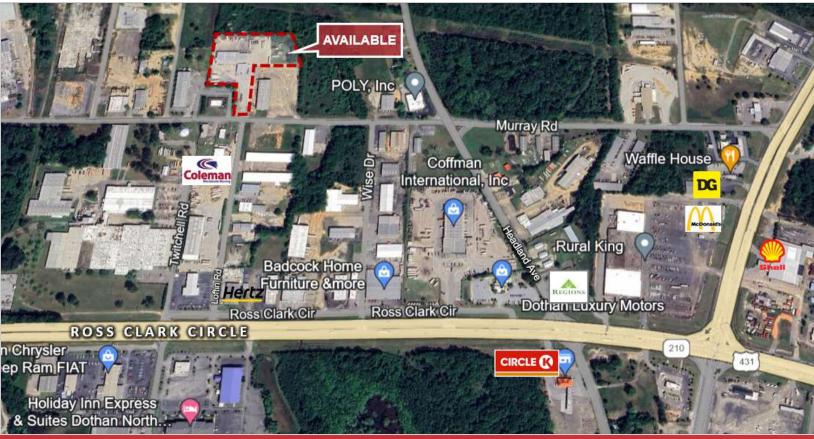

## Repair Shop | 8,000 SF

2 metal buildings with office space available for lease consisting of 8,000 Sq. Ft. located at 704 Murray Rd, Dothan, AL.

- Building 1: 4,000 +/- SF shop
- Building 2: 2,000 +/- SF shop with 2,000 +/- SF integrated office space
- Additional upstairs storage or office (600 +/- SF)
- Recent office upgrades: new flooring, lighting and paint
- 6 roll-up doors 12' 14' high
- Eave height: 16' | Clear center height: 19'
- Co-tenant: Ingram Equipment Company
- Located 1,300 feet from Ross Clark Cir