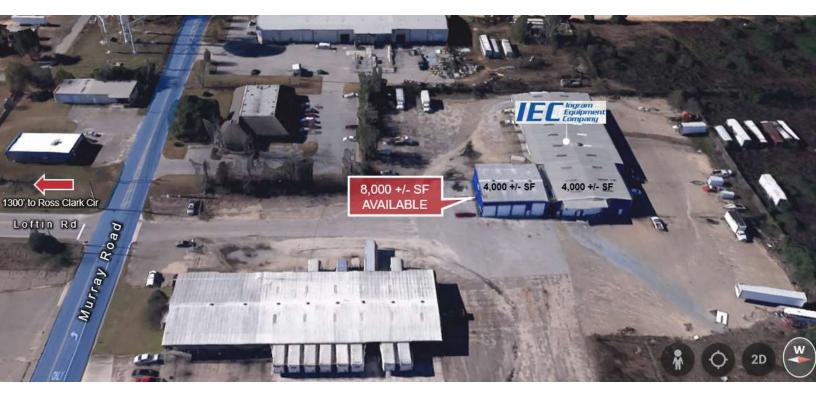

## Repair Shop | 8,000 SF

2 metal buildings with office space available for lease consisting of 8,000 Sq. Ft. located at 704 Murray Rd, Dothan, AL.

- Building 1: 4,000 +/- SF shop
- Building 2: 2,000 +/- SF shop with 2,000 +/- SF integrated office space
- Additional upstairs storage or office (600 +/- SF)
- Recent office upgrades: new flooring, lighting and paint
- 6 roll-up doors 12' 14' high
- Eave height: 16' | Clear center height: 19'
- Co-tenant: Ingram Equipment Company
- Located 1,300 feet from Ross Clark Cir

| OFFERING SUMMARY |                   |  |  |
|------------------|-------------------|--|--|
| AVAILABLE SF     | 8,000 SF          |  |  |
| LEASE RATE       | \$6.25 SF/YR (NN) |  |  |
| ZONING           | H-I               |  |  |