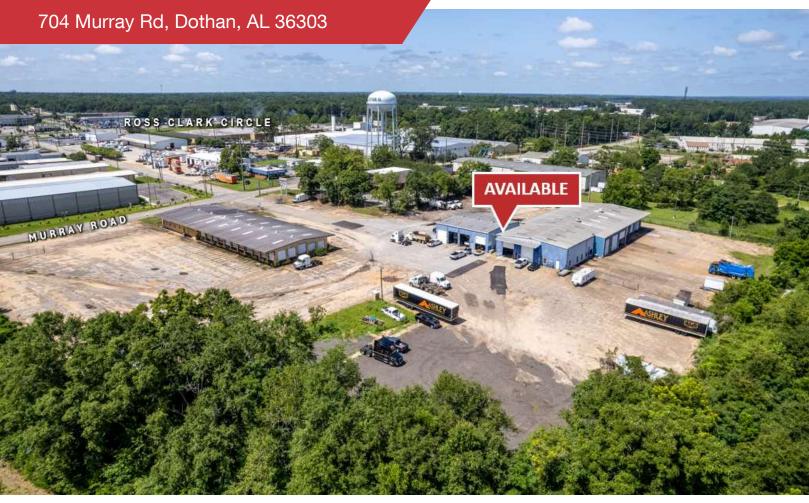

## **FOR LEASE**

## Repair Shop | 8,000 SF

2 metal buildings with office space available for lease consisting of 8,000 Sq. Ft. located at 704 Murray Rd, Dothan, AL.

- Building 1: 4,000 +/- SF shop
- Building 2: 2,000 +/- SF shop with 2,000 +/- SF integrated office space
- Additional upstairs storage or office (600 +/- SF)
- Recent office upgrades: new flooring, lighting and paint
- 6 roll-up doors 12' 14' high
- Eave height: 16' | Clear center height: 19'
- Co-tenant: Ingram Equipment Company
- Located 1,300 feet from Ross Clark Cir