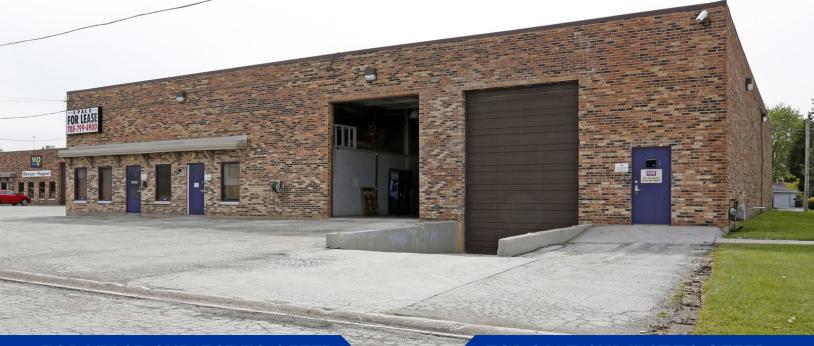

# PROPERTY PICTURES

#### **PROPERTY HIGHLIGHTS:**

11,000 SF unit

2.200 SF +/- office

\*3 Private Offices

\*Reception/Open Area

\*Large Kitchenette

16' 2" Clear

(1) 12' x 14' Drive In Door

(1) Interior Dock with Leveler

**LED Motion Sensor Lights** 

3 Bathrooms

Immediate Access to I-294 & I-57