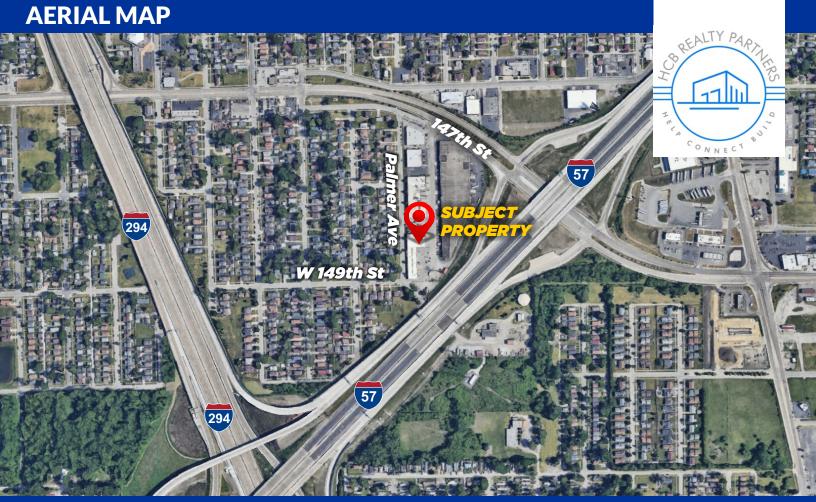

(1) Interior Dock with Leveler

**LED Motion Sensor Lights** 

3 Bathrooms

Immediate Access to I-294 & I-57