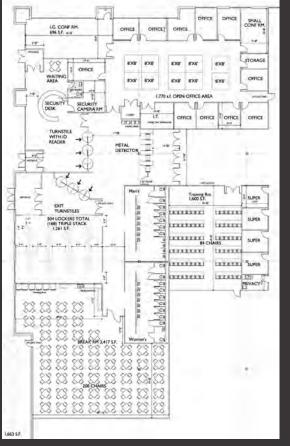

**POWELL SPEARS** SENIOR MANAGING DIRECTOR SENIOR MANAGING DIRECTOR 502.394.2509 powell.spears@ill.com

| OFFICE                | Main Office - 14,580 SF<br>Shipping Offices -<br>(2) 1,300 SF ea.            |
|-----------------------|------------------------------------------------------------------------------|
| LOADING<br>FACILITIES | 63 dock doors,<br>44 fully equipped,<br>expandable to 124<br>Cross dock load |
| DRIVE-IN DOOR         | (4) 14' x 16' drive-in doors                                                 |
| BUILT                 | 2014                                                                         |
| CLEAR HEIGHT          | 36'                                                                          |
| COLUMN SPACING        | 50' x 50'<br>60' speed bays                                                  |
| TRUCK COURT           | 185' front / back, fenced<br>Concrete apron                                  |
| TRAILER PARKING       | 32 stalls, expandable                                                        |
| AUTO PARKING          | 532 spaces, expandable                                                       |
| CONSTRUCTION          | Pre-cast concrete                                                            |
| SLAB                  | 7" concrete floors                                                           |
| POWER                 | 4000 Amp, 277/480 V<br>3 phase                                               |
| ROOF                  | 60 mil TPO                                                                   |
| VISIBILITY / SIGNAGE  | I-65 Frontage<br>Signage Availability                                        |