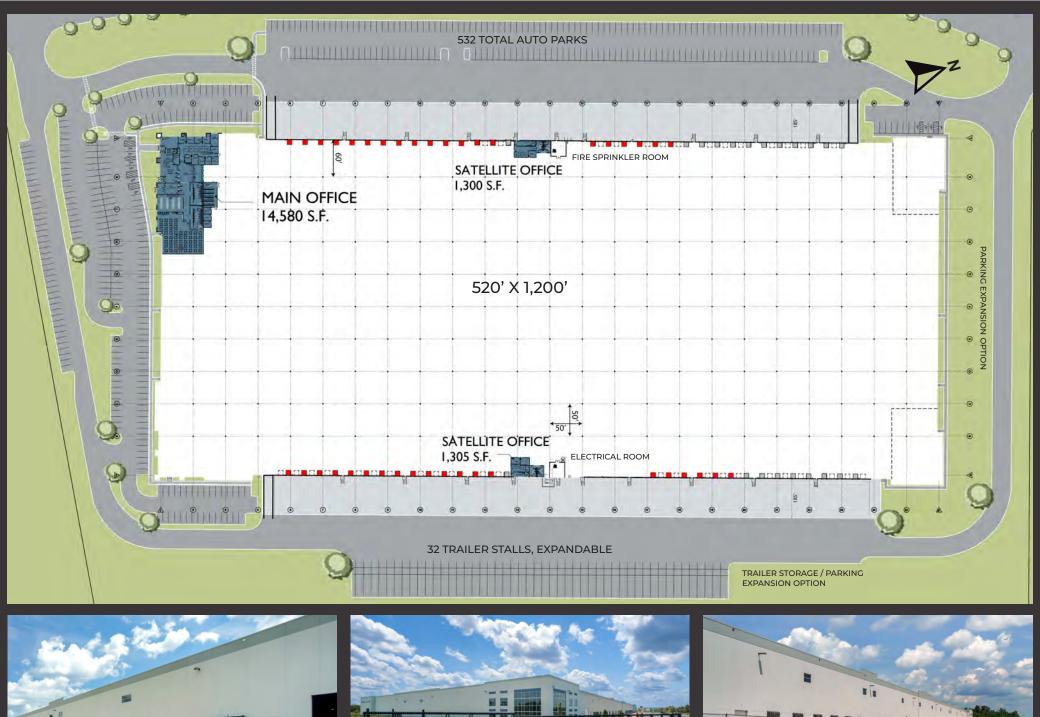

**POWELL SPEARS** SENIOR MANAGING DIRECTOR SENIOR MANAGING DIRECTOR 502.394.2509 powell.spears@ill.com

| OFFICE                | Main Office - 14,580 SF<br>Shipping Offices -<br>(2) 1,300 SF ea.            |
|-----------------------|------------------------------------------------------------------------------|
| LOADING<br>FACILITIES | 63 dock doors,<br>44 fully equipped,<br>expandable to 124<br>Cross dock load |
| DRIVE-IN DOOR         | (4) 14' x 16' drive-in doors                                                 |
| BUILT                 | 2014                                                                         |
| CLEAR HEIGHT          | 36'                                                                          |
| COLUMN SPACING        | 50' x 50'<br>60' speed bays                                                  |
| TRUCK COURT           | 185' front / back, fenced<br>Concrete apron                                  |
| TRAILER PARKING       | 32 stalls, expandable                                                        |
| AUTO PARKING          | 532 spaces, expandable                                                       |
| CONSTRUCTION          | Pre-cast concrete                                                            |
| SLAB                  | 7" concrete floors                                                           |
| POWER                 | 4000 Amp, 277/480 V<br>3 phase                                               |
| ROOF                  | 60 mil TPO                                                                   |
| VISIBILITY / SIGNAGE  | I-65 Frontage<br>Signage Availability                                        |