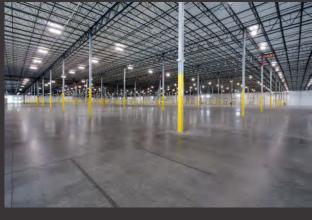

**POWELL SPEARS** SENIOR MANAGING DIRECTOR SENIOR MANAGING DIRECTOR 502.394.2509 powell.spears@ill.com

| OFFICE                | Main Office - 14,580 SF<br>Shipping Offices -<br>(2) 1,300 SF ea.            |
|-----------------------|------------------------------------------------------------------------------|
| LOADING<br>FACILITIES | 63 dock doors,<br>44 fully equipped,<br>expandable to 124<br>Cross dock load |
| DRIVE-IN DOOR         | (4) 14' x 16' drive-in doors                                                 |
| BUILT                 | 2014                                                                         |
| CLEAR HEIGHT          | 36'                                                                          |
| COLUMN SPACING        | 50' x 50'<br>60' speed bays                                                  |
| TRUCK COURT           | 185' front / back, fenced<br>Concrete apron                                  |
| TRAILER PARKING       | 32 stalls, expandable                                                        |
| AUTO PARKING          | 532 spaces, expandable                                                       |
| CONSTRUCTION          | Pre-cast concrete                                                            |
| SLAB                  | 7" concrete floors                                                           |
| POWER                 | 4000 Amp, 277/480 V<br>3 phase                                               |
| ROOF                  | 60 mil TPO                                                                   |
| VISIBILITY / SIGNAGE  | I-65 Frontage<br>Signage Availability                                        |