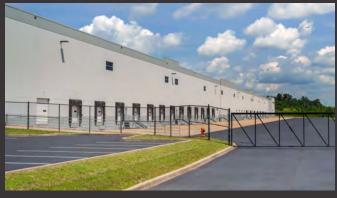

## 972 CONESTOGA PARKWAY

Shepherdsville, KY

631,336 SF DISTRIBUTION FACILITY **AVAILABLE NOW** 

**BELINDA FLORES** Director, Asset Management 469.965.3348 bflores@granitereit.com

MATT HARTLAGE, SIOR 502.394.2517 matt.hartlage@jll.com

**POWELL SPEARS** SENIOR MANAGING DIRECTOR SENIOR MANAGING DIRECTOR 502.394.2509 powell.spears@ill.com

| OFFICE                | Main Office - 14,580 SF<br>Shipping Offices -<br>(2) 1,300 SF ea.            |
|-----------------------|------------------------------------------------------------------------------|
| LOADING<br>FACILITIES | 63 dock doors,<br>44 fully equipped,<br>expandable to 124<br>Cross dock load |
| DRIVE-IN DOOR         | (4) 14' x 16' drive-in doors                                                 |
| BUILT                 | 2014                                                                         |
| CLEAR HEIGHT          | 36'                                                                          |
| COLUMN SPACING        | 50' x 50'<br>60' speed bays                                                  |
| TRUCK COURT           | 185' front / back, fenced<br>Concrete apron                                  |
| TRAILER PARKING       | 32 stalls, expandable                                                        |
| AUTO PARKING          | 532 spaces, expandable                                                       |
| CONSTRUCTION          | Pre-cast concrete                                                            |
| SLAB                  | 7" concrete floors                                                           |
| POWER                 | 4000 Amp, 277/480 V<br>3 phase                                               |
| ROOF                  | 60 mil TPO                                                                   |
| VISIBILITY / SIGNAGE  | I-65 Frontage<br>Signage Availability                                        |