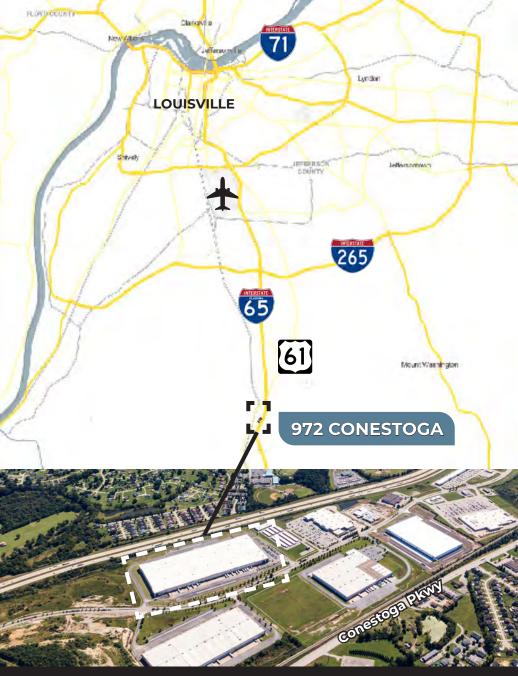

## Located in Louisville, a centrally located logistics hub,

972 Conestoga Parkway is strategically positioned along I-65 frontage, with easy access to multiple interstate highways and the UPS Worldport - the world's most automated shipping facility - making it an ideal location for regional distribution.

**POINTS OF INTEREST** 

**♣** 14 mi

<mark>ups</mark> .....15 mi

**MAJOR ROADS** 

**65** 

....frontage

.....1 mi

265

....9 mi

MATT HARTLAGE, SIOR SENIOR MANAGING DIRECTOR 502.394.2517 matt.hartlage@ill.com

POWELL SPEARS SENIOR MANAGING DIRECTOR 502.394.2509 powell.spears@jll.com