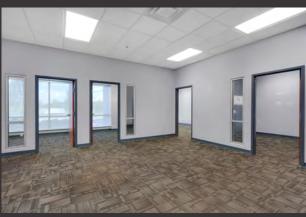

**POWELL SPEARS** SENIOR MANAGING DIRECTOR SENIOR MANAGING DIRECTOR 502.394.2509 powell.spears@ill.com

| OFFICE                | Main Office - 14,580 SF<br>Shipping Offices -<br>(2) 1,300 SF ea.            |
|-----------------------|------------------------------------------------------------------------------|
| LOADING<br>FACILITIES | 63 dock doors,<br>44 fully equipped,<br>expandable to 124<br>Cross dock load |
| DRIVE-IN DOOR         | (4) 14' x 16' drive-in doors                                                 |
| BUILT                 | 2014                                                                         |
| CLEAR HEIGHT          | 36'                                                                          |
| COLUMN SPACING        | 50' x 50'<br>60' speed bays                                                  |
| TRUCK COURT           | 185' front / back, fenced<br>Concrete apron                                  |
| TRAILER PARKING       | 32 stalls, expandable                                                        |
| AUTO PARKING          | 532 spaces, expandable                                                       |
| CONSTRUCTION          | Pre-cast concrete                                                            |
| SLAB                  | 7" concrete floors                                                           |
| POWER                 | 4000 Amp, 277/480 V<br>3 phase                                               |
| ROOF                  | 60 mil TPO                                                                   |
| VISIBILITY / SIGNAGE  | I-65 Frontage<br>Signage Availability                                        |