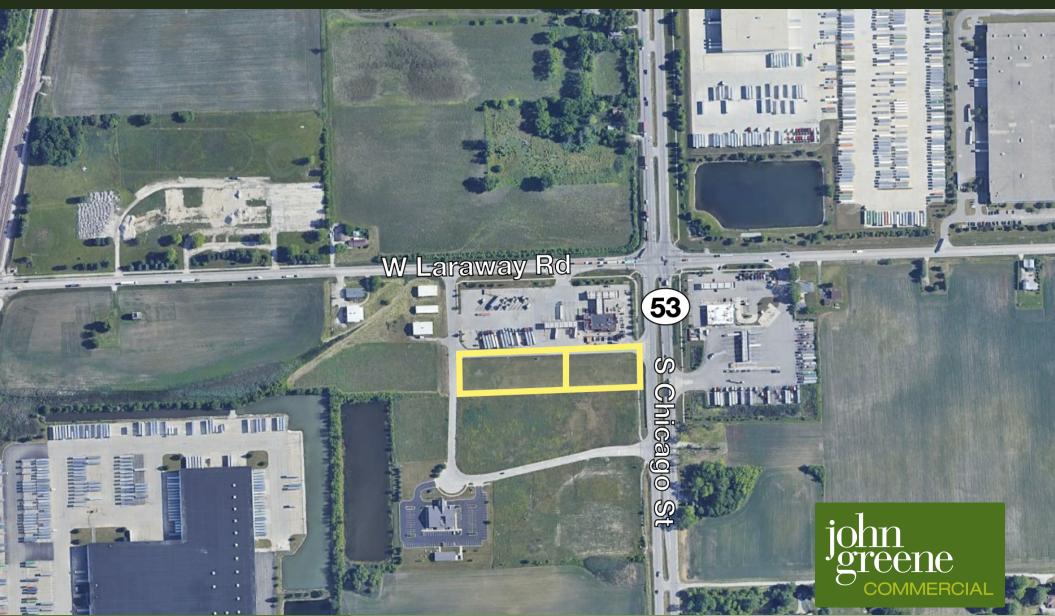

# SWC Route 53 and Laraway Rd

Joliet, IL 60436

LAND FOR SALE

## SWC Route 53 and Laraway Rd | Joliet, IL 60436

### LAND FOR SALE

john greene Commercial | 1311 S Route 59, Naperville, IL 60564 | 630.229.2290

| OFFERING SUMMARY | PROPERTY OVERVIEW                                                                                                 |
|------------------|-------------------------------------------------------------------------------------------------------------------|
| Sale Price: \$8  | \$836,000 2.53± AC of commercial land available near the southwest corner of Route 53 and Laraway Road in Joliet. |
|                  | PROPERTY HIGHLIGHTS                                                                                               |
| Lot Size: 2.5    | 53 Acres  • Zoned B-3                                                                                             |
|                  | Within Joliet city limits                                                                                         |
|                  | In close proximity to CenterPoint Intermodal facilities and Chicagoland Speedway                                  |
| Zoning:          | B-3                                                                                                               |
|                  |                                                                                                                   |