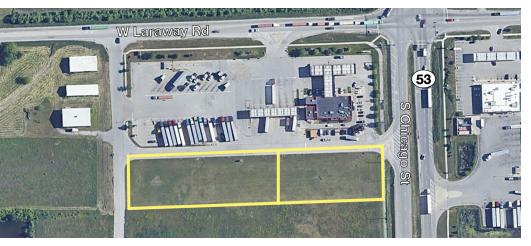

### SWC Route 53 and Laraway Rd | Joliet, IL 60436

LAND FOR SALE

john greene Commercial | 1311 S Route 59, Naperville, IL 60564 | 630.229.2290