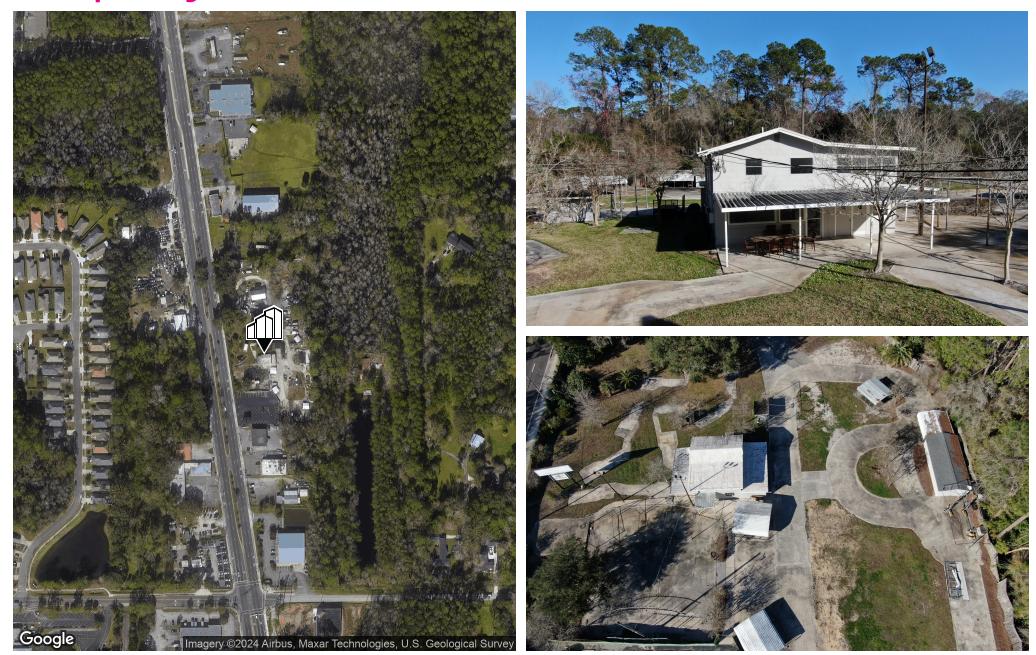

is near one of the city's historic and liveliest areas.

#### **Property Highlights**

- Frontage on growing area of Blanding Blvd
- Billboard signage on site
- Perimeter of lot completely fenced
- +/- 40,000 vehicles per day on Blanding Blvd



#### **Offering Summary**

| Sale Price:   | \$2,200,000              |
|---------------|--------------------------|
| Lease Rate:   | \$11,500 per Month (NNN) |
| Available SF: | 4,270 SF                 |
| Lot Size:     | 3.76+ AC                 |

| Demographics      | 1 Mile   | 5 Miles  | 10 Miles |
|-------------------|----------|----------|----------|
| Total Households  | 2,334    | 70,252   | 224,018  |
| Total Population  | 6,105    | 170,774  | 526,355  |
| Average HH Income | \$49,177 | \$62,103 | \$69,527 |



# **Property Photos**





### **Property Location**