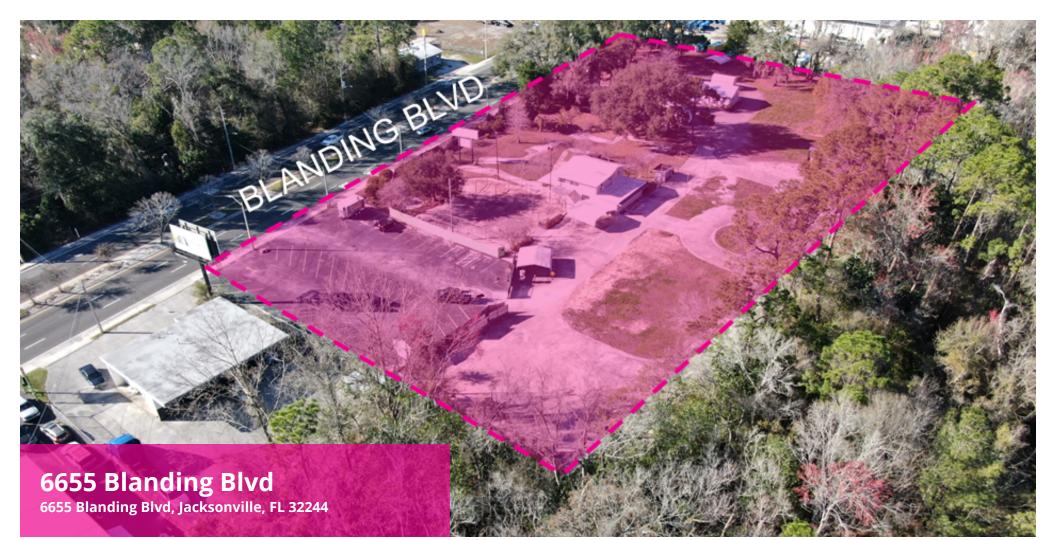

#### **Property Description**

Prime Realty presents this 3.76+ AC lot on Blanding Blvd. Previously an outdoor entertainment center, it's CCG-2 zoning allows for a variety of uses in retail, industrial, and office business/development. There are multiple structures on the site that can be used as office, retail, and storage space if kept. This lot is just down the road from multiple luxury car dealerships including BMW, Mercedes-Benz, and Lexus. Also located in the Riverside submarket, this lot is near one of the city's historic and liveliest areas.

#### **Property Highlights**

- Frontage on growing area of Blanding Blvd
- Billboard signage on site
- Perimeter of lot completely fenced
- +/- 40,000 vehicles per day on Blanding Blvd

#### **Offering Summary**

| Sale Price:   | \$2,200,000              |
|---------------|--------------------------|
| Lease Rate:   | \$11,500 per Month (NNN) |
| Available SF: | 4,270 SF                 |
| Lot Size:     | 3.76+ AC                 |