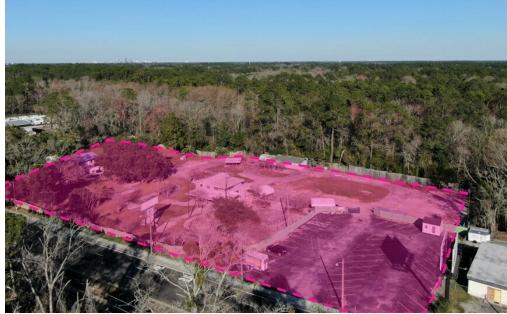

#### **Property Description**

Prime Realty presents this 3.76+ AC lot on Blanding Blvd. Previously an outdoor entertainment center, it's CCG-2 zoning allows for a variety of uses in retail, industrial, and office business/development. There are multiple structures on the site that can be used as office, retail, and storage space if kept. This lot is just down the road from multiple luxury car dealerships including BMW, Mercedes-Benz, and Lexus. Also located in the Riverside submarket, this lot is near one of the city's historic and liveliest areas.

#### **Property Highlights**

- Frontage on growing area of Blanding Blvd
- Billboard signage on site
- Perimeter of lot completely fenced
- +/- 40,000 vehicles per day on Blanding Blvd

#### **Offering Summary**

| Sale Price:   | \$2,200,000              |
|---------------|--------------------------|
| Lease Rate:   | \$11,500 per Month (NNN) |
| Available SF: | 4,270 SF                 |
| Lot Size:     | 3.76+ AC                 |