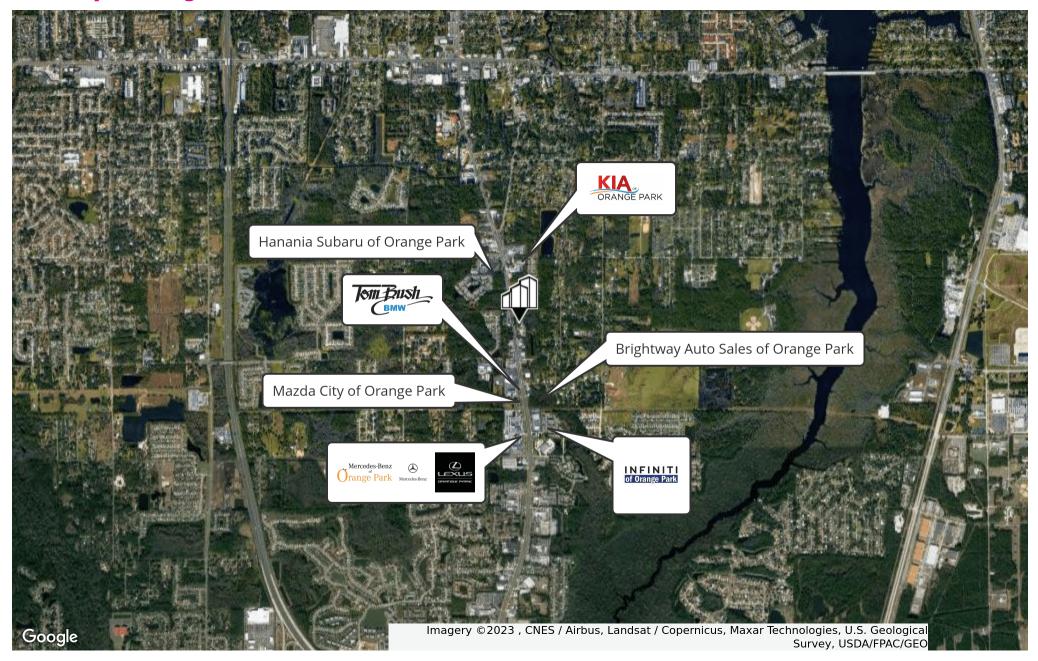

#### **Property Description**

Prime Realty presents this 3.76+ AC lot on Blanding Blvd. Previously an outdoor entertainment center, it's CCG-2 zoning allows for a variety of uses in retail, industrial, and office business/development. There are multiple structures on the site that can be used as office, retail, and storage space if kept. This lot is just down the road from multiple luxury car dealerships including BMW, Mercedes-Benz, and Lexus. Also located in the Riverside submarket, this lot is near one of the city's historic and liveliest areas.

### **Property Location**