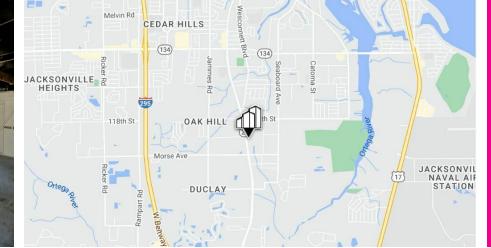

#### **Conrad Boylan**

Director 904.515.2590 cboylan@primerealtyinc.com

Brent Dennis Director 904.930.4299 bdennis@primerealtyinc.com



## **Property Summary**



#### **Property Description**

Prime Realty presents this 3.76+ AC lot on Blanding Blvd. Previously an outdoor entertainment center, it's CCG-2 zoning allows for a variety of uses in retail, industrial, and office business/development. There are multiple structures on the site that can be used as office, retail, and storage space if kept. This lot is just down the road from multiple luxury car dealerships including BMW, Mercedes-Benz, and Lexus. Also located in the Riverside submarket, this lot is near one of the city's historic and liveliest areas.

#### **Property Highlights**

- Frontage on growing area of Blanding Blvd
-