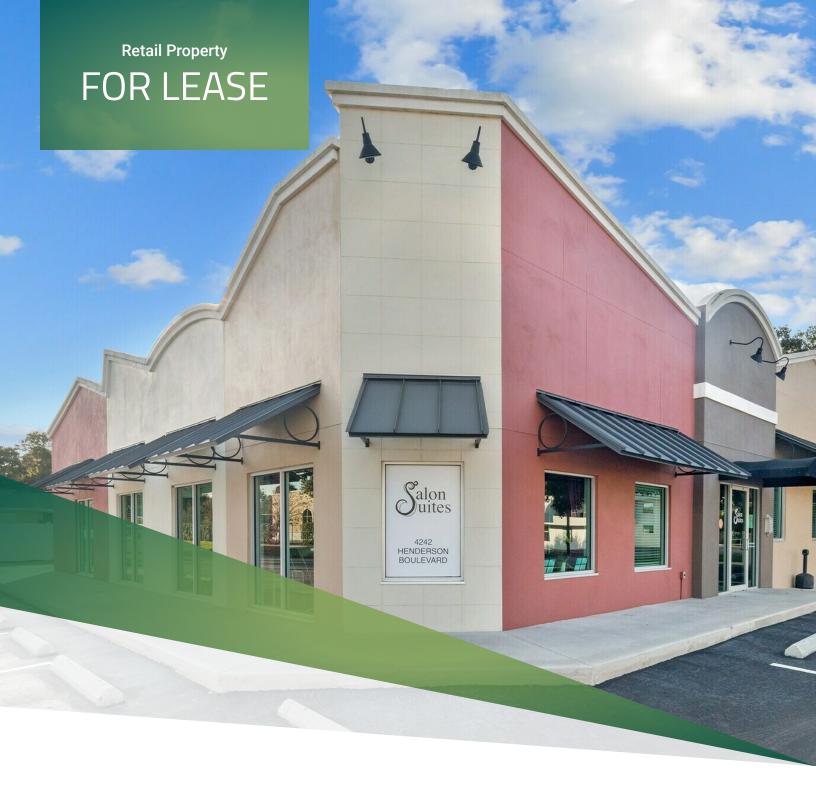

#### PROPERTY DESCRIPTION

Premier Commercial Group is proud to present this multi-unit Salon Suites building located at 4242 Henderson Blvd. in Tampa, FL. This property has 3 units available for lease at varying rates. With close proximity to Westshore Business District, Downtown Tampa, and 224 ft of frontage on Henderson Blvd. it is a perfect location for your next private salon space!

#### PROPERTY HIGHLIGHTS

- · Key FOB access to building
- · Private lockable suite
- · Walk in customers
- · Wifi and utilities included
- · Wheelchair accessible
- · Common area cleaning
- Hair washroom

#### **OFFERING SUMMARY**

| Lease Rate:      | \$295.00 - 585.00 SF/yr<br>(Weekly) |
|------------------|-------------------------------------|
| Number of Units: | 18                                  |
| Available SF:    | 100 - 175 SF                        |
| Lot Size:        | 0.33 Acres                          |
| Building Size:   | 4,387 SF                            |