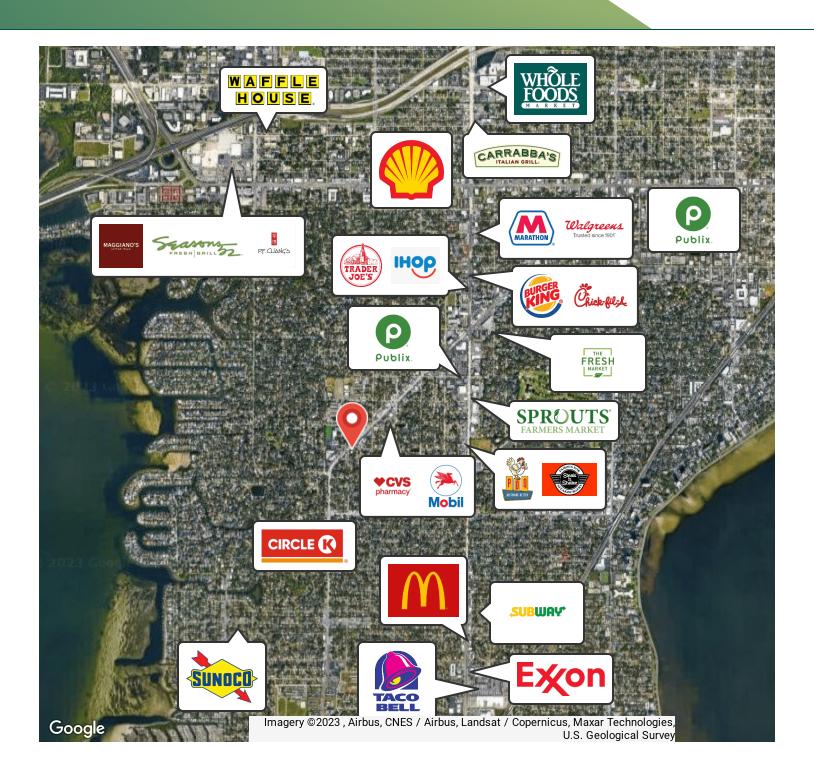

#### PROPERTY DESCRIPTION

Premier Commercial Group is proud to present this multi-unit Salon Suites building located at 4242 Henderson Blvd. in Tampa, FL. This property has 3 units available for lease at varying rates. With close proximity to Westshore Business District, Downtown Tampa, and 224 ft of frontage on Henderson Blvd. it is a perfect location for your next private salon space!