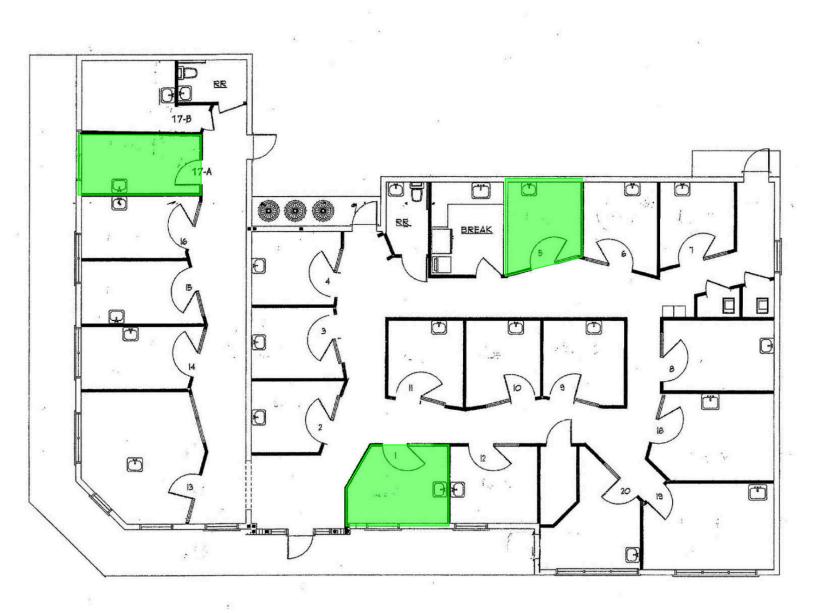

#### **AVAILABLE SPACES**

| SUITE     | TENANT    | SIZE (SF)     | LEASE TYPE | LEASE RATE          | DESCRIPTION |
|-----------|-----------|---------------|------------|---------------------|-------------|
| Unit 1    | Available | 130 SF        | Weekly     | \$330.00 / week     |             |
| Unit 5    | Available | 100 <b>SF</b> | Weekly     | <b>\$</b> 300 /week | -           |
| Unit 17-A | Available | 100 SF        | Weekly     | \$295.00 /week      | -           |