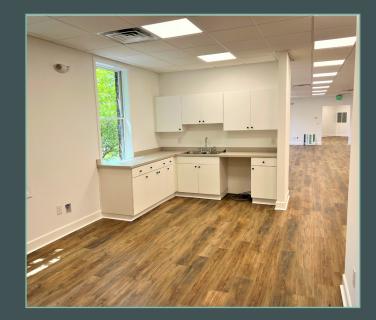

#### FIRST FLOOR SPACE | FOR LEASE | 3,400 SF

+ Ideal layout for functional workplace environment + new flooring & paint updates

+ First Floor beautifully updated with private restrooms, breakrooms, offices, kitchens, bars + more amenities!