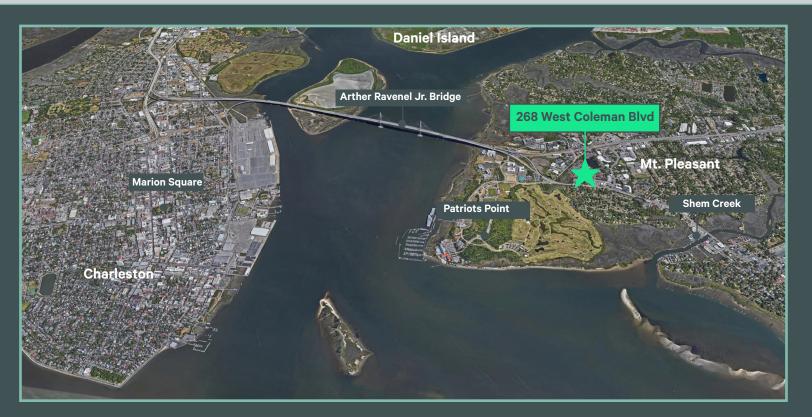

#### Office | For Lease

268 West Coleman Blvd, Mount Pleasant, SC 29464

# New Office Space Available | Beautiful New Floors Installed!

268 West Coleman is a two-story brick building on one of Mt. Pleasant's most used roads, Coleman Blvd, that conveniently takes you to the Arthur Ravenel Bridge within minutes of the property. The property consist of a stunning lobby and Class A finishes throughout as well as surface parking.

## For Lease

+ Excellent location- great walkability to retailers and restaurants - short drive to downtown & beaches