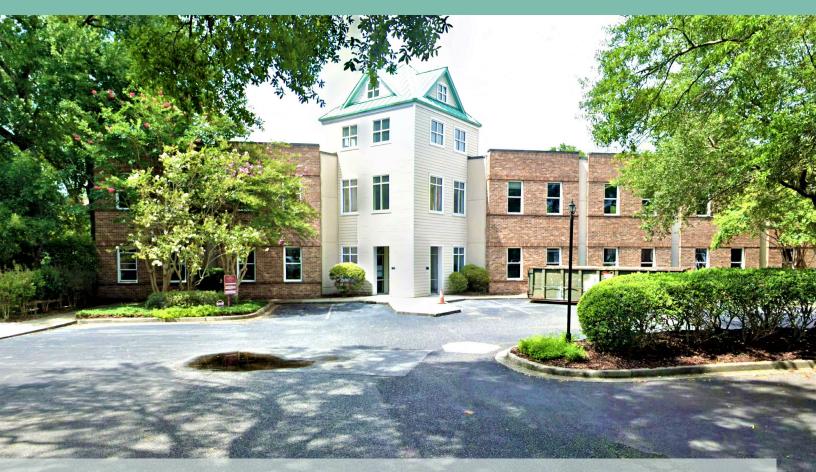

# New Office Space Available | Beautiful New Floors Installed!

268 West Coleman is a two-story brick building on one of Mt. Pleasant's most used roads, Coleman Blvd, that conveniently takes you to the Arthur Ravenel Bridge within minutes of the property. The property consist of a stunning lobby and Class A finishes throughout as well as surface parking.

+ Comes with on-site surface parking spaces and a beautiful lobby