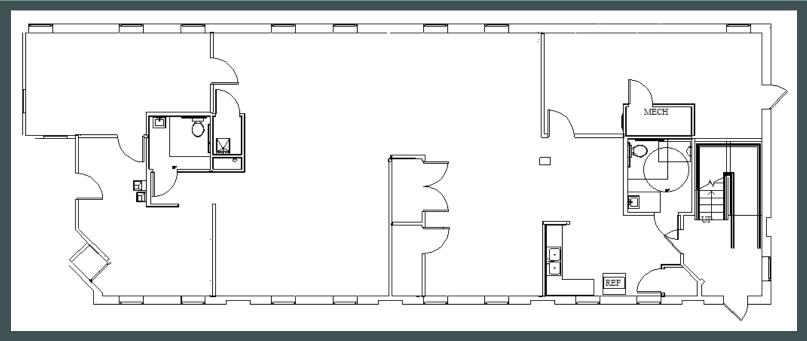

#### FIRST FLOOR SPACE | FOR LEASE | 3,400 SF

+ Ideal layout for functional workplace environment + new flooring & paint updates

+ First Floor beautifully updated with private restrooms, breakrooms, offices, kitchens, bars + more amenities!