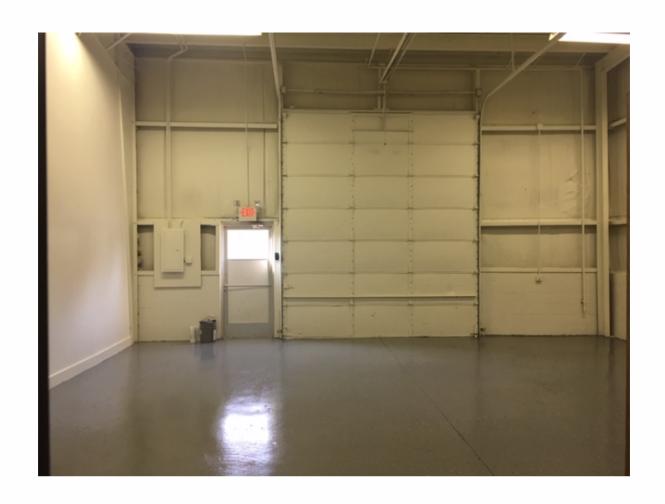

Well maintained commercial/industrial park in Waterford.

All suites have rear, 12×14 overhead doors.

Close proximity to Oakland International Airport

Fully paved complex with abundant parking for 180 vehicles.

Suites range from 1,000 sf to 4,000 square feet.

Each suite has both office and industrial shop areas for administrative and industrial needs.

Separately metered utilities.

Three-phase power available in most suites.