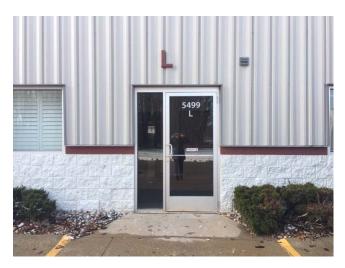

**5499 Perry** 5499 Perry Rd, Waterford, MI 48329

Gina lacobelli Independence Management Corp. 5645 Sashabaw Rd,Clarkston, M 48346 gina@imc.group (248) 625-1188

## 5499 Perry Dr., Suite L

Rental Rate: \$10.00 NNN /SF/YR

Property Type: Industrial

Property Subtype: Warehouse

Rentable Suite Area: 1800 -5400 SF

Year Built: 1995

## 5499 Perry Rd, Waterford, MI 48329

69,600 Square foot multi-tenant light industrial park with great rental history and well maintained. Prime Oakland County location.

Attractive architecture

Excellent signage