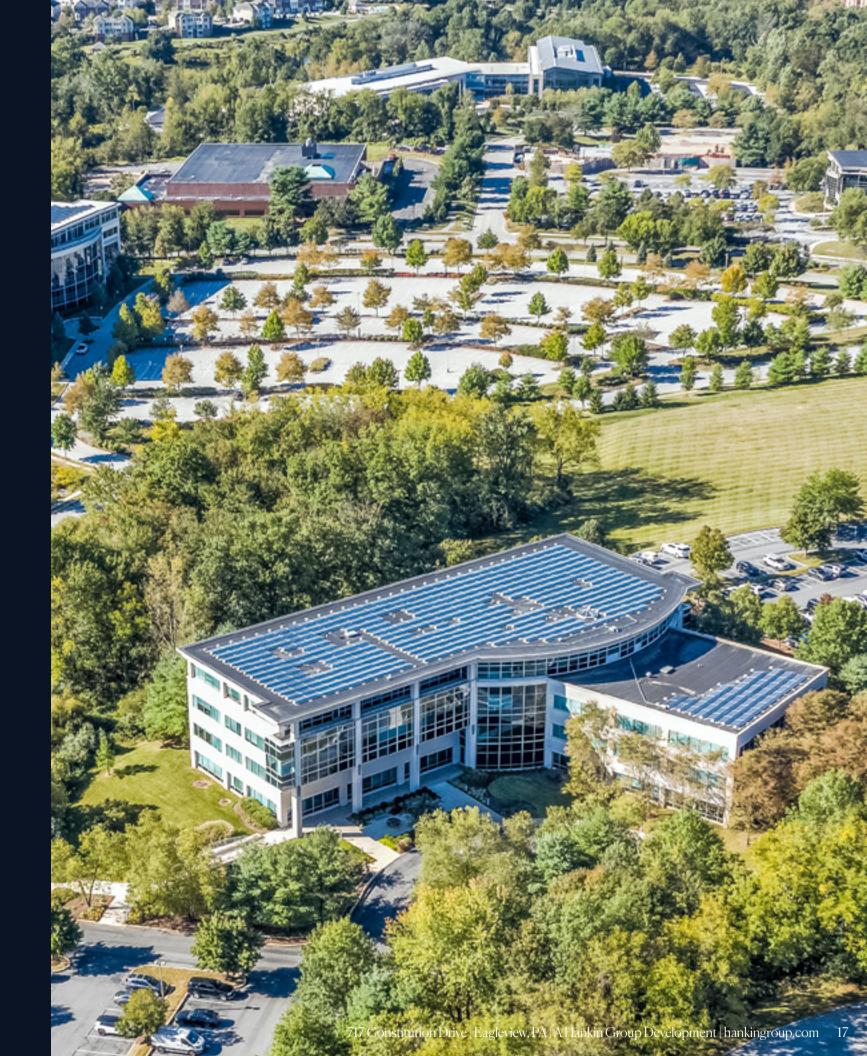

### 717 Constitution

34,000 SF Class A Office Building

**717 Constitution Drive** Exton, PA 19334