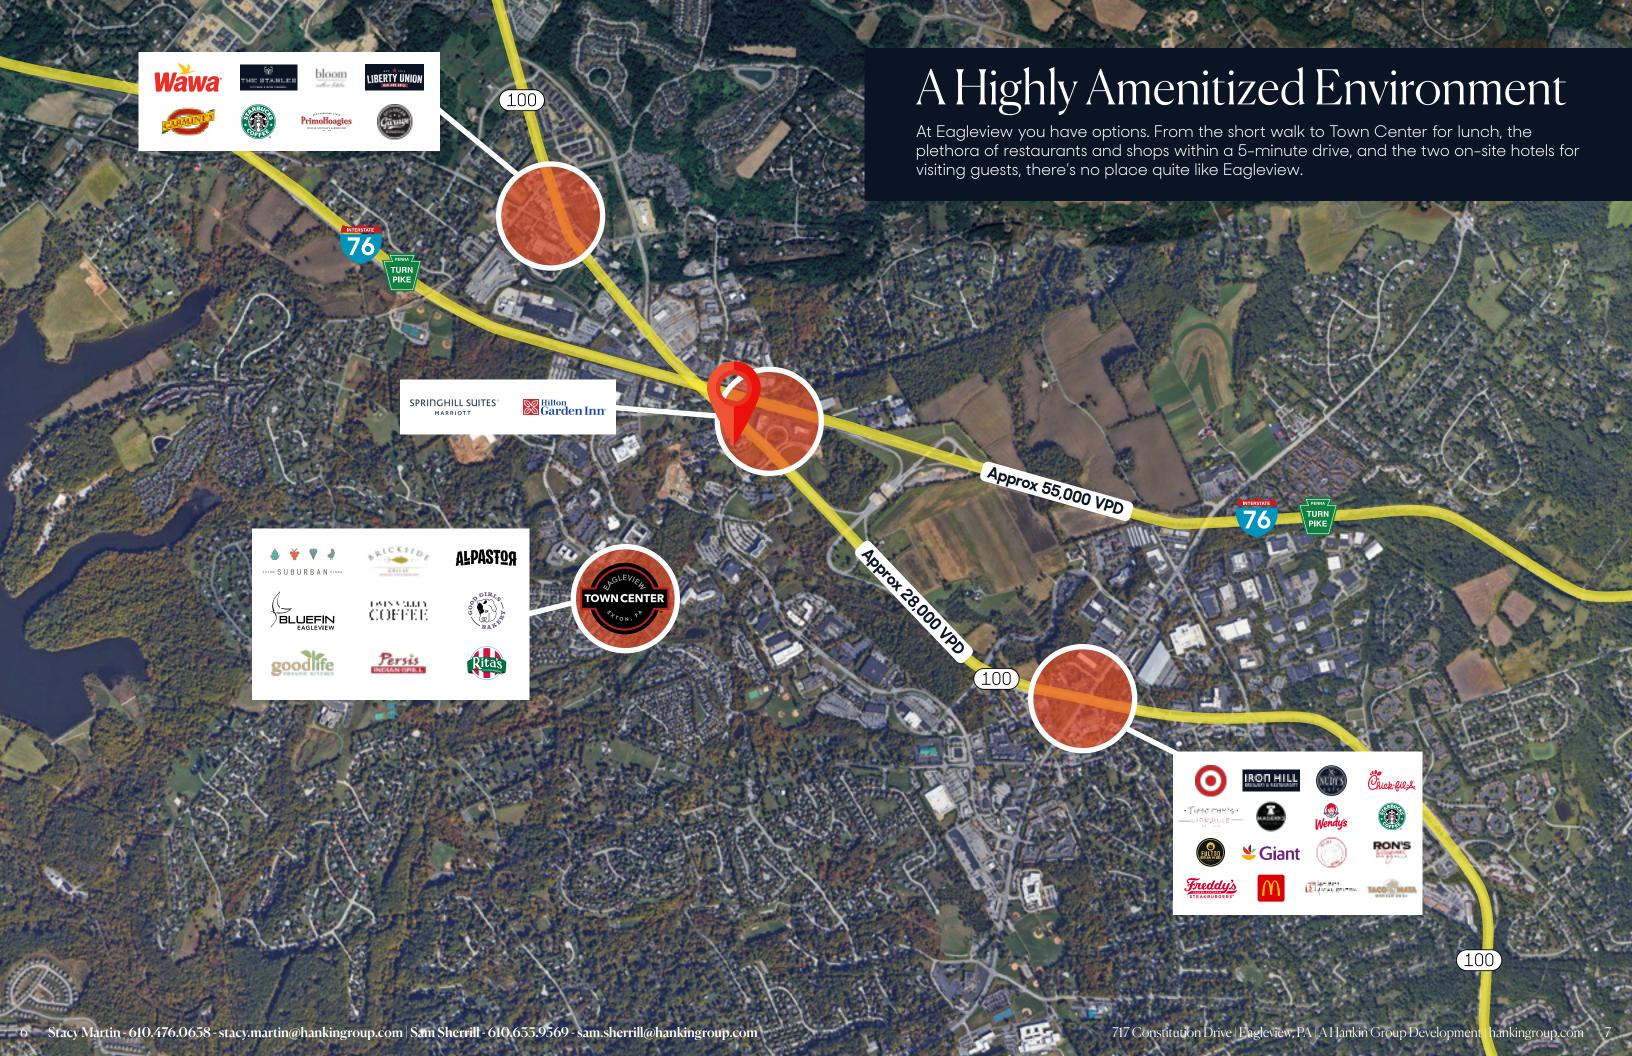

### 717 Constitution

34,000 SF Class A Office Building

**717 Constitution Drive** Exton, PA 19334