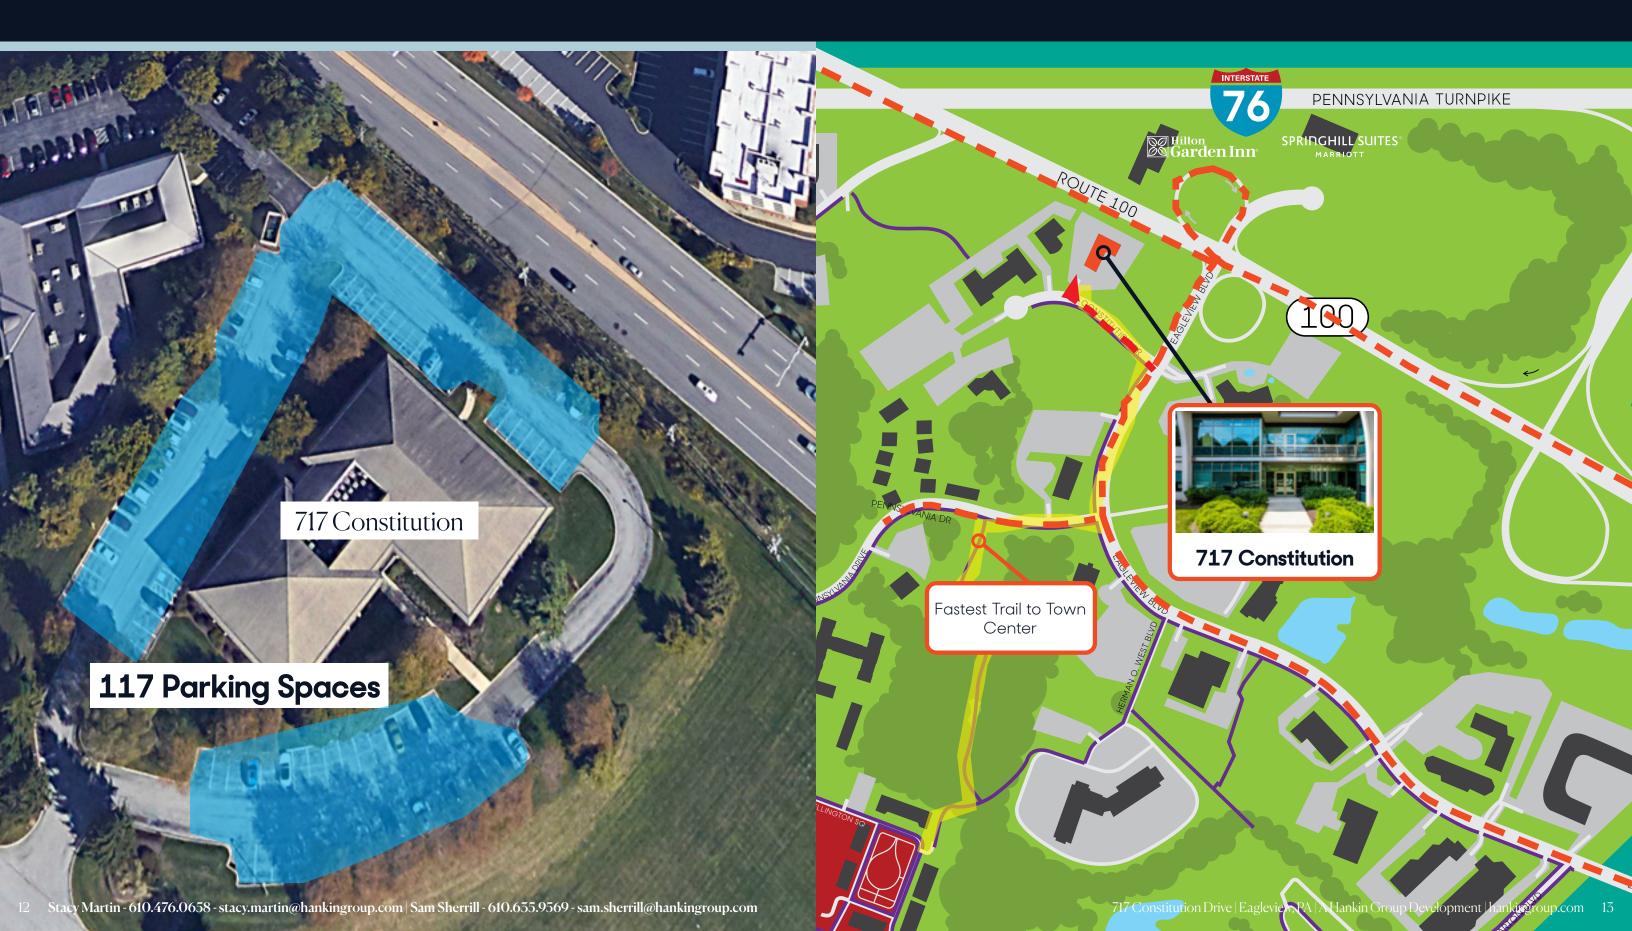

### 717 Constitution

34,000 SF Class A Office Building

**717 Constitution Drive** Exton, PA 19334





















## Parking





# About the Developer



Designing, developing, and managing environments with integrity that inspire people to lead richer, more fulfilled lives.

#### Quality

We don't compromise on quality. We build outstanding properties and provide unsurpassed resident and tenant services that deliver premium value to our communities.

#### Sustainability

We keep forever in mind, dedicated ourselves to holding our assets long-term and designing for a sustainable future.

#### Commitment

We stand ready to serve as a dedicated, capable, and reliable partner.

#### Community

We show appreciation for the people who occupy and enjoy our spaces.