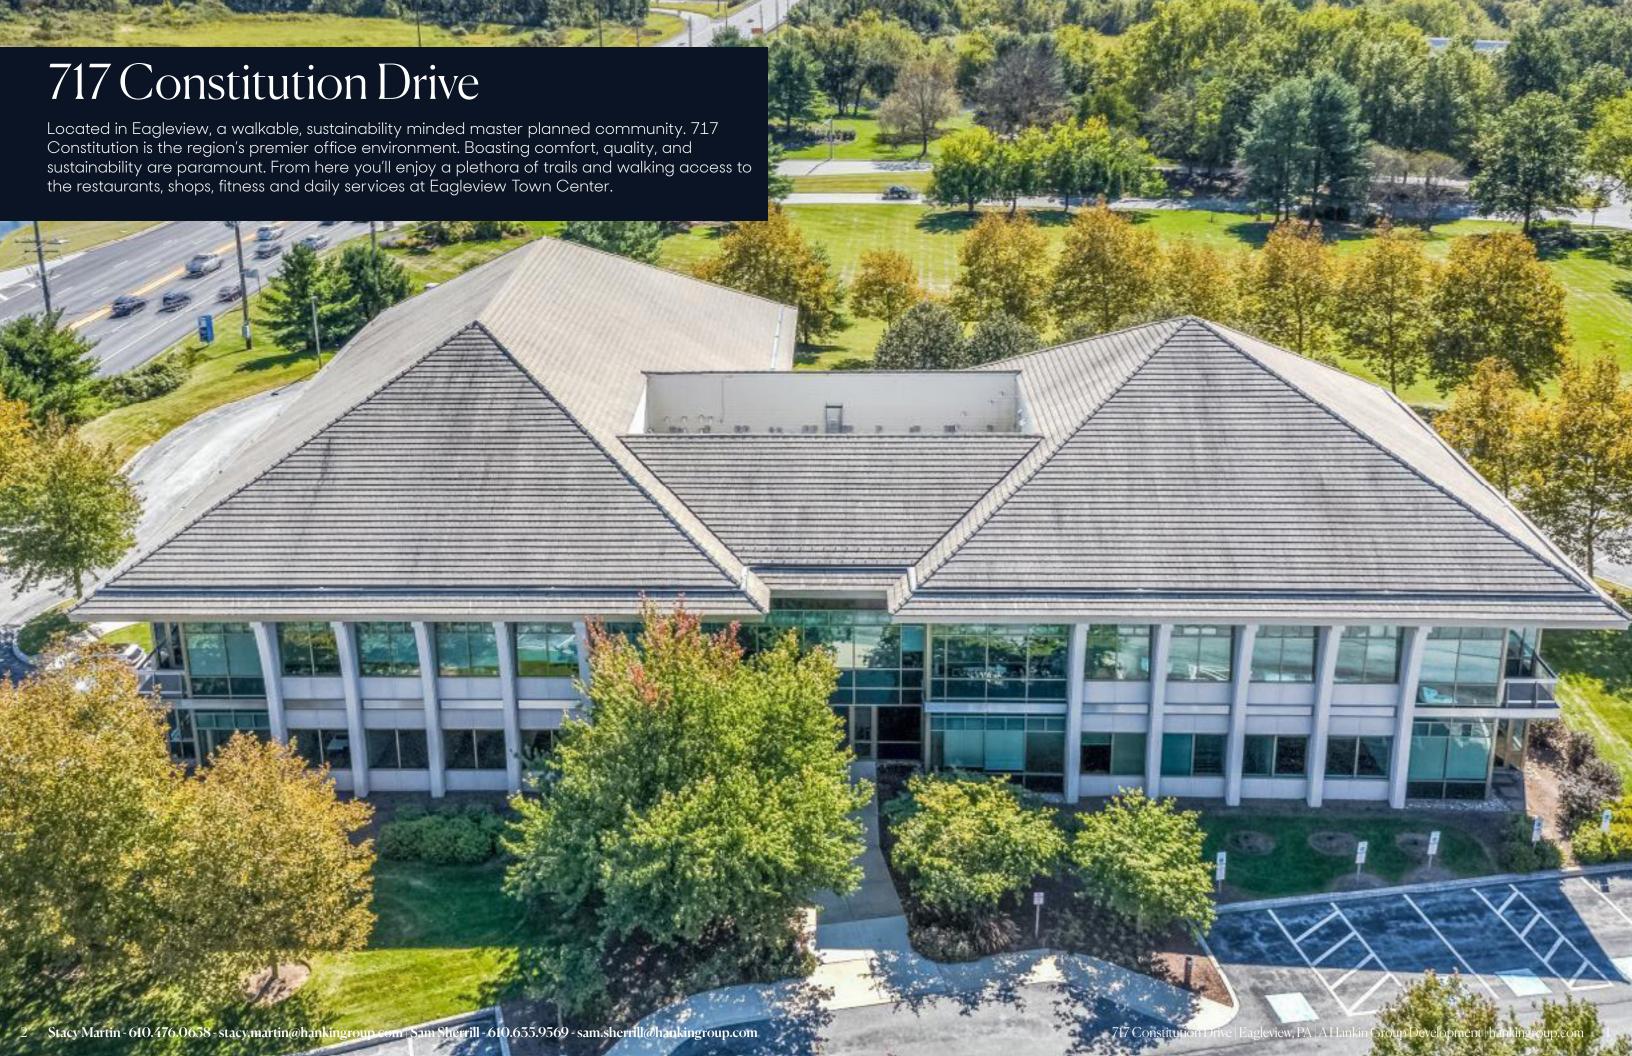

### 717 Constitution

34,000 SF Class A Office Building

**717 Constitution Drive** Exton, PA 19334