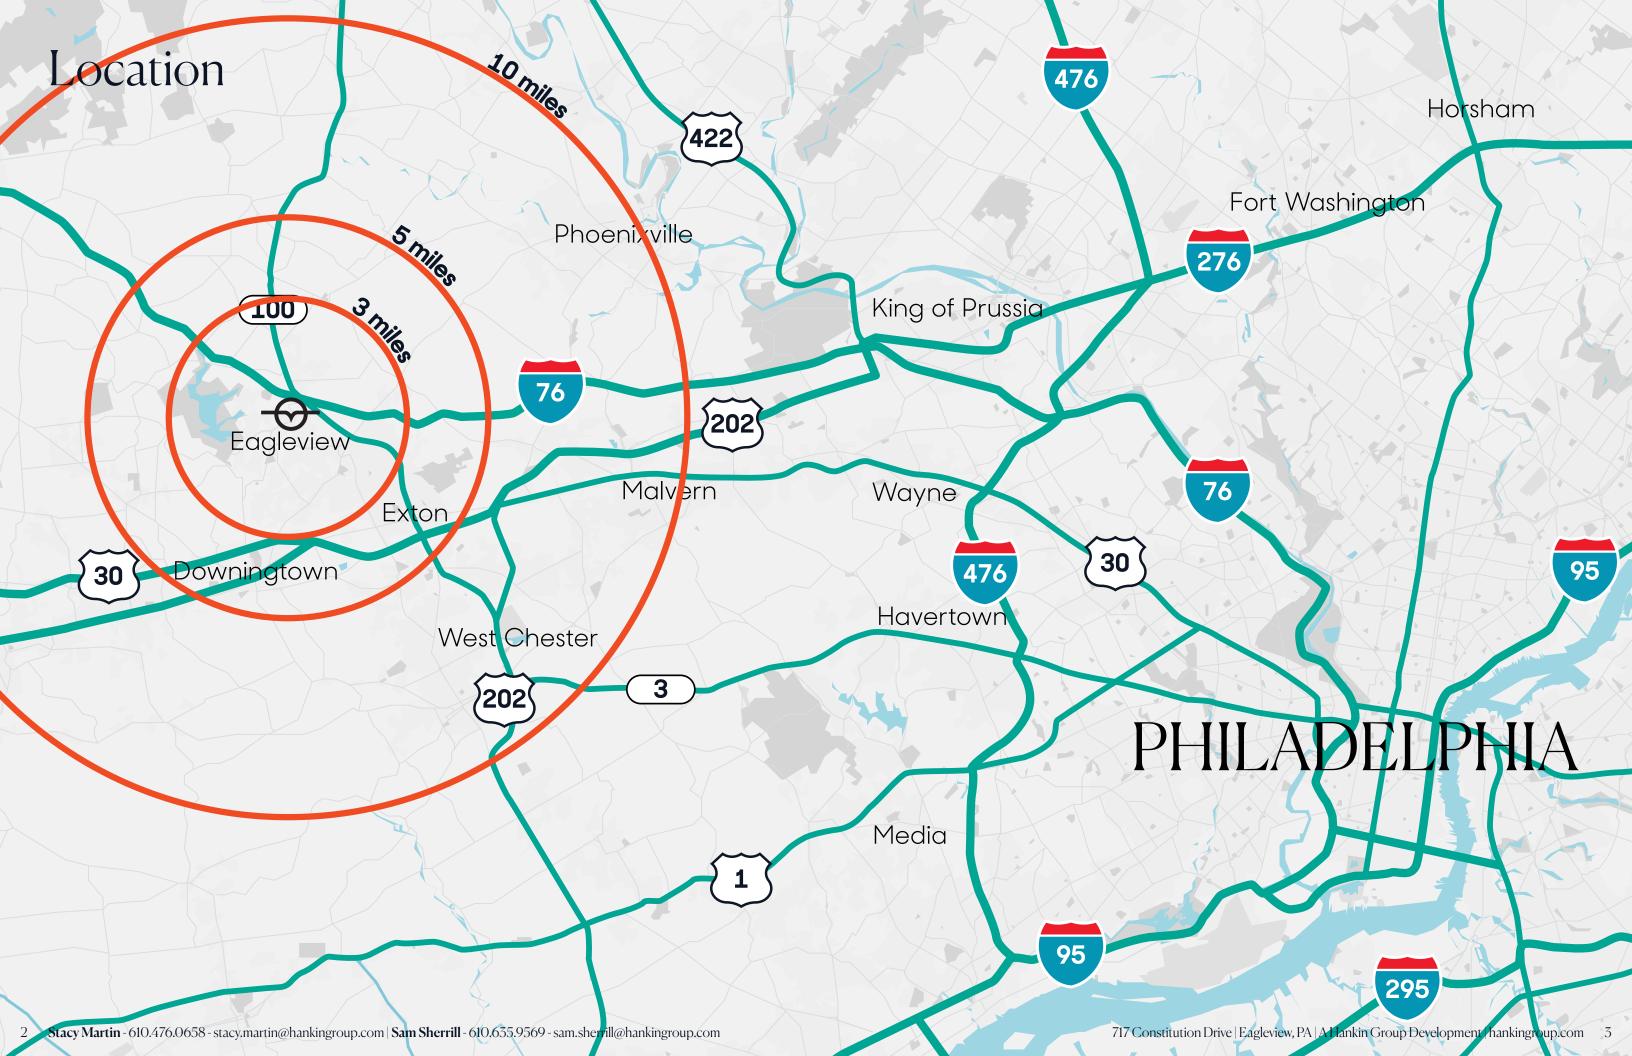

### 717 Constitution

34,000 SF Class A Office Building

**717 Constitution Drive** Exton, PA 19334