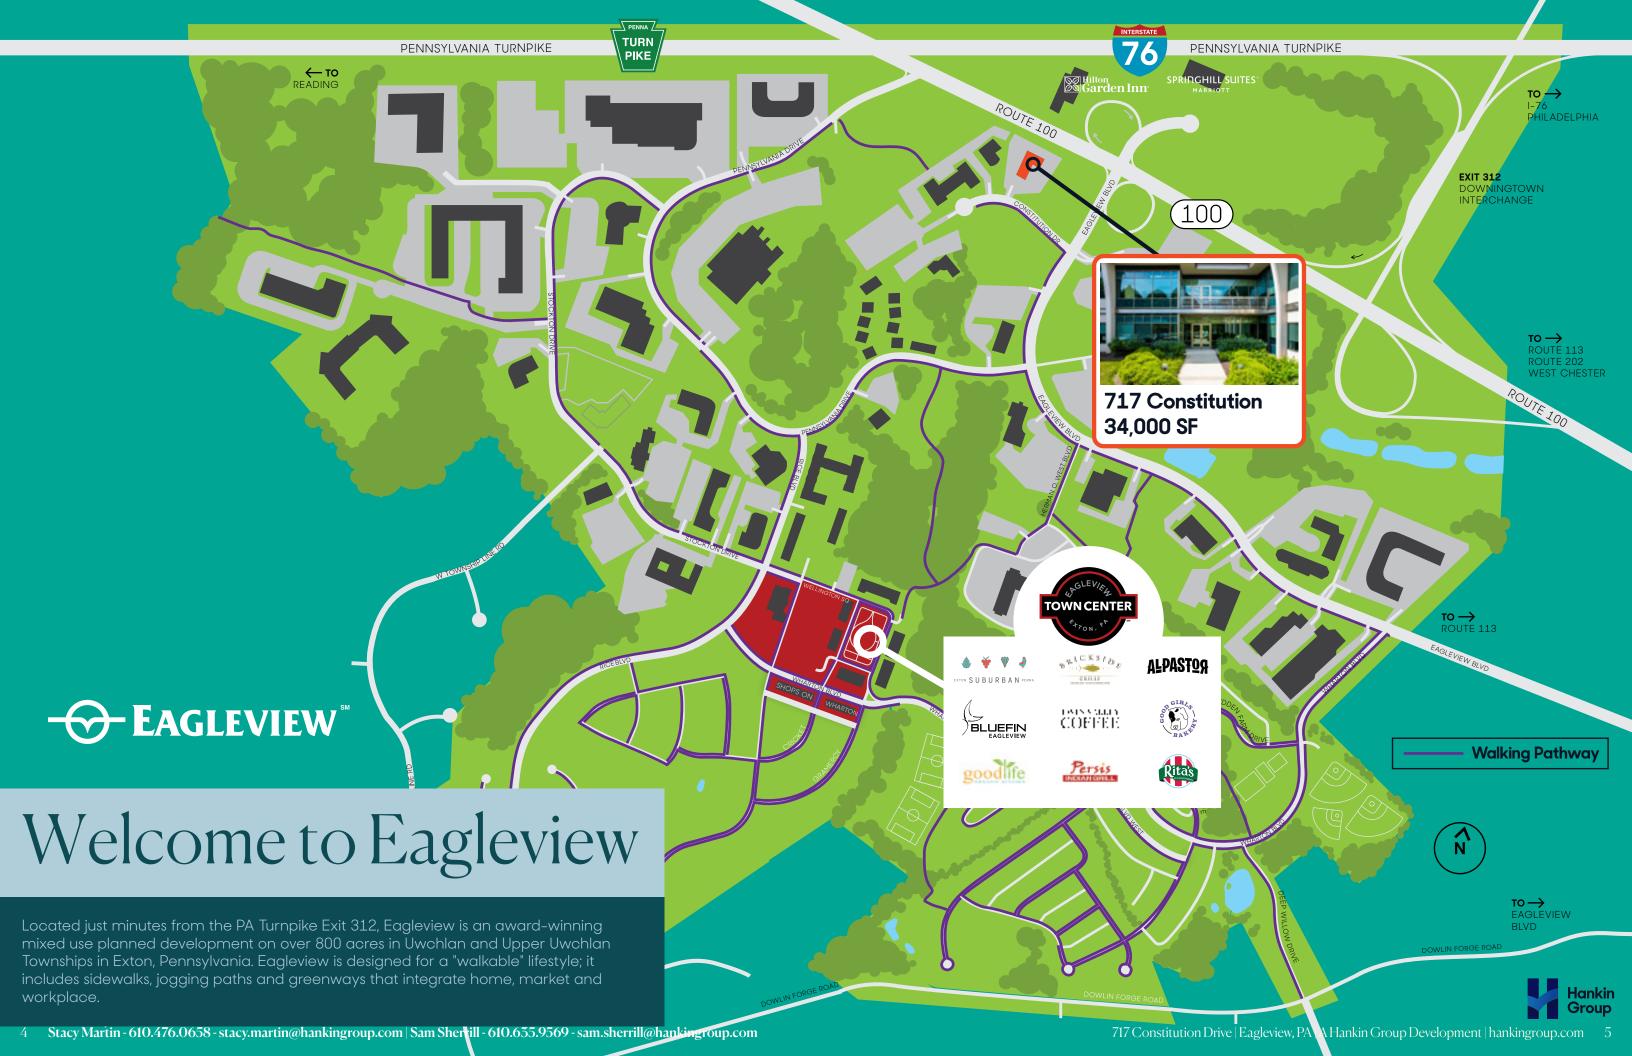

### 717 Constitution

34,000 SF Class A Office Building

**717 Constitution Drive** Exton, PA 19334