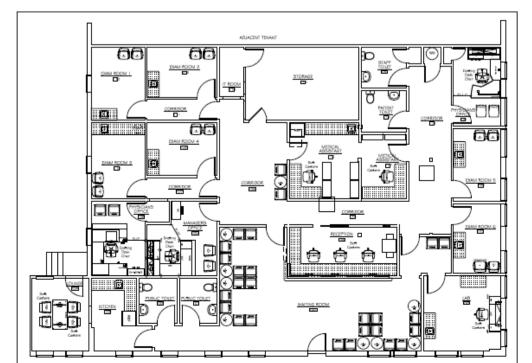

## For sale

Medical office in Ocean City, NJ

## 3,760 SF

201 West Avenue Ocean City, NJ

## **Property overview**

- Corner location at 2nd Street and West Avenue
- Lot 13, Block 211, C2 and C1
- A commercial condominium
- Zoning NB Neighborhood Business

**Rick Widerman** rick.widerman@jll.com +1 215 880 3266 **Dan Close** dan.close@jll.com +1 609 705 3134 Jones Lang LaSalle Brokerage, Inc. 220 Lake Drive East, Suite 102 Cherry Hill, NJ 08002 +1 856 324 5300