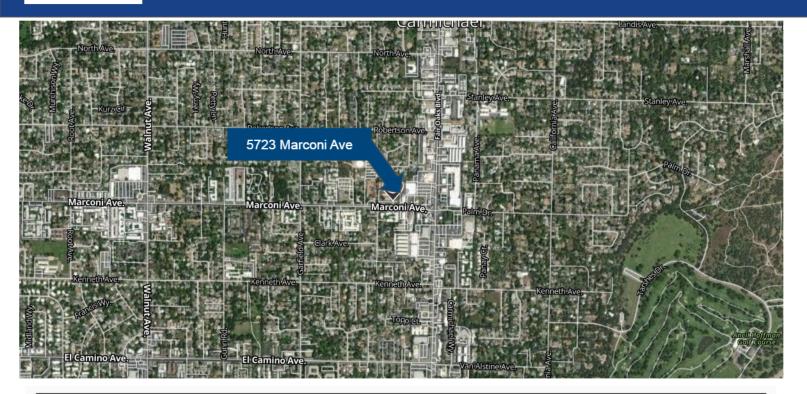

| Owner User             |
| Lot Size:               | 0.29 AC                |
| Rentable Building Area: | 5,000 SF               |
| Rentable Building Area: | 5,000 SF               |
| No. Stories:            | 1                      |
| Year Built:             | 1984-REMODEL 2016      |
| Tenancy:                | Single                 |
| Parking Ratio:          | 5/1000                 |
| Zoning Description:     | SC, Carmichael         |
| APN / Parcel ID:        | 272-0160-029           |
| Walk Score ®:           | 65 (Somewhat Walkable) |
|                         |                        |







www.TonyWoodCommercial.com

For more information, please contact:

TONY WOOD
Director of Leasing and Sales
Cell: 916.390.1274

Tony@TonyWoodCommercial..com

DRE # 00549071







For more information, please contact:

TONY WOOD

Director of Leasing and Sales

Cell: 916.390.1274

Tony@TonyWoodCommercial..com

DRE # 00549071

www.TonyWoodCommercial.com

## eXp Commercial of California | License #02134436

## **PROPERTY PHOTOS**

5723 Marconi Avenue Carmichael, CA 95608













## Exclusively listed by:

**TONY WOOD** 

Director of Leasing and Sales eXp Commercial Real Estate Services

Cell: 916.390.1274

tony@tonywoodcommercial.com

DRE License # 0000549071

www.TonyWoodCommercial.com



eXp Commercial of California | License #02134436