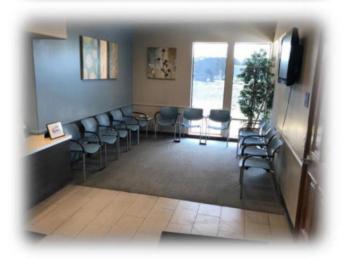

| Property Type:          | Office                 |
| Property Subtype:       | Medical                |
| Building Class:         | A                      |
| Sale Type:              | Owner User             |
| Lot Size:               | 0.29 AC                |
| Rentable Building Area: | 5,000 SF               |
| Rentable Building Area: | 5,000 SF               |
| No. Stories:            | 1                      |
| Year Built:             | 1984-REMODEL 2016      |
| Tenancy:                | Single                 |
| Parking Ratio:          | 5/1000                 |
| Zoning Description:     | SC, Carmichael         |
| APN / Parcel ID:        | 272-0160-029           |
| Walk Score ®:           | 65 (Somewhat Walkable) |
|                         |                        |







www.TonyWoodCommercial.com

For more information, please contact:

TONY WOOD
Director of Leasing and Sales
Cell: 916.390.1274

Tony@TonyWoodCommercial..com

DRE # 00549071







For more information, please contact:

TONY WOOD

Director of Leasing and Sales

Cell: 916.390.1274

Tony@TonyWoodCommercial..com

DRE # 00549071

www.TonyWoodCommercial.com

## eXp Commercial of California | License #02134436

## **PROPERTY PHOTOS**

5723 Marconi Avenue Carmichael, CA 95608













## Exclusively listed by:

**TONY WOOD** 

Director of Leasing and Sales eXp Commercial Real Estate Services

Cell: 916.390.1274

tony@tonywoodcommercial.com

DRE License # 0000549071

www.TonyWoodCommercial.com



eXp Commercial of California | License #02134436