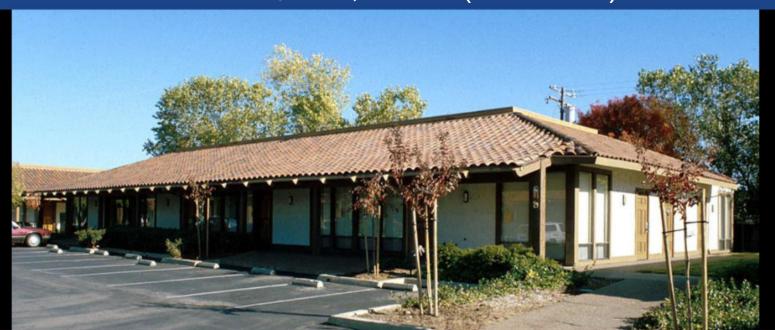

## **MEDICAL OFFICE BUILDING**

- +/- 5,000 SF Newer State of the Art
   Fully Furnished Dental Clinic
- +/- 3,500 SF Dental Offices Completed in 2016 and +/- 1,500 SF Office Suite
- Established Location in Oak Leaf Office Park
- Beautiful Spanish Style Architecture
- Great Value for Building and Improvements

www.TonyWoodCommercial.com

eXp Commercial of California I License #02134436

Explore your next professional practice Location in Sacramento-Carmichael! Welcome to a quality, modern construction that stands as a testament to sophistication and functionality! Presenting a free-standing medical and office building nestled in the Oak Leaf Office Park, this is a unique opportunity tailor-made for dentists and doctors seeking a strategic investment or a dream workspace in the Sacramento- Carmichael area. Features include: 3,500-square-foot state-of-the-art dental offices completed in 2016; Additional 1,500-square-foot office suite; Impeccable newer construction with a contemporary aesthetic.