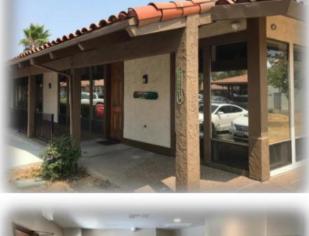

--|
| Property Type:          | Office                 |
| Property Subtype:       | Medical                |
| Building Class:         | A                      |
| Sale Type:              | Owner User             |
| Lot Size:               | 0.29 AC                |
| Rentable Building Area: | 5,000 SF               |
| Rentable Building Area: | 5,000 SF               |
| No. Stories:            | 1                      |
| Year Built:             | 1984-REMODEL 2016      |
| Tenancy:                | Single                 |
| Parking Ratio:          | 5/1000                 |
| Zoning Description:     | SC, Carmichael         |
| APN / Parcel ID:        | 272-0160-029           |
| Walk Score ®:           | 65 (Somewhat Walkable) |
|                         |                        |







www.TonyWoodCommercial.com

For more information, please contact:

TONY WOOD
Director of Leasing and Sales
Cell: 916.390.1274

Tony@TonyWoodCommercial..com

DRE # 00549071







For more information, please contact:

TONY WOOD

Director of Leasing and Sales

Cell: 916.390.1274

Tony@TonyWoodCommercial..com

DRE # 00549071

www.TonyWoodCommercial.com

## eXp Commercial of California | License #02134436

## **PROPERTY PHOTOS**

5723 Marconi Avenue Carmichael, CA 95608













## Exclusively listed by:

**TONY WOOD** 

Director of Leasing and Sales eXp Commercial Real Estate Services

Cell: 916.390.1274

tony@tonywoodcommercial.com

DRE License # 0000549071

www.TonyWoodCommercial.com



eXp Commercial of California | License #02134436