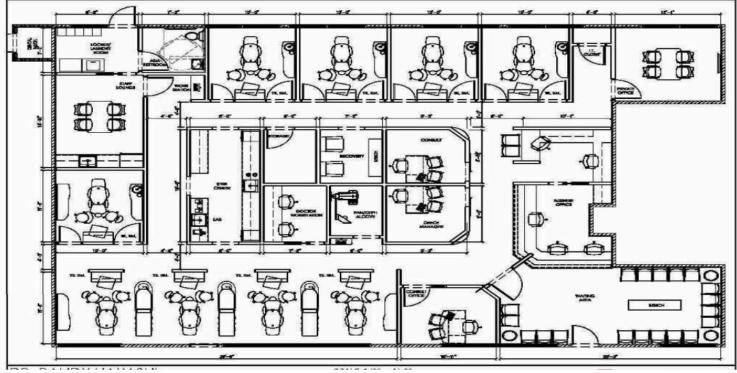

## **MEDICAL OFFICE BUILDING**

- +/- 5,000 SF Newer State of the Art
   Fully Furnished Dental Clinic
- +/- 3,500 SF Dental Offices Completed in 2016 and +/- 1,500 SF Office Suite
- Established Location in Oak Leaf Office Park
- Beautiful Spanish Style Architecture
- Great Value for Building and Improvements

www.TonyWoodCommercial.com

eXp Commercial of California I License #02134436

Explore your next professional practice Location in Sacramento-Carmichael! Welcome to a quality, modern construction that stands as a testament to sophistication and functionality! Presenting a free-standing medical and office building nestled in the Oak Leaf Office Park, this is a unique opportunity tailor-made for dentists and doctors seeking a strategic investment or a dream workspace in the Sacramento- Carmichael area. Features include: 3,500-square-foot state-of-the-art dental offices completed in 2016; Additional 1,500-square-foot office suite; Impeccable newer construction with a contemporary aesthetic.