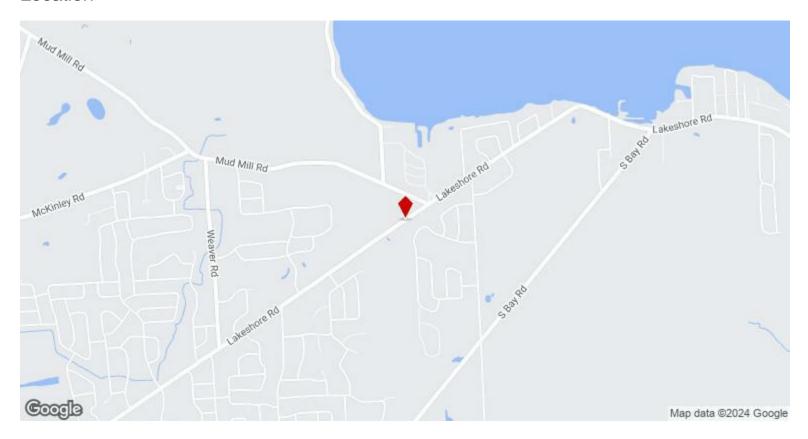

on Semi-conductor investment
- Large single-family lots with open green area
- Last large-scale development parcel on well-established Lakeshore Road
- New Construction single family-houses in Cicero NY selling in \$450,000.00-\$550,000.00

Onondaga County recently announced the creation of a \$10 million Housing fund to incentivize the development of housing units including single-family

View the full listing here: <a href="https://www.loopnet.com/Listing/6420-Lakeshore-Rd-Cicero-NY/27629321/">https://www.loopnet.com/Listing/6420-Lakeshore-Rd-Cicero-NY/27629321/</a>

Price: \$1,800,000

Property Type: Land

Property Subtype: Residential

Proposed Use: Single Family Development

Sale Type: Investment
Total Lot Size: 64.47 AC

No. Lots:

6420 Lakeshore Rd, Cicero, NY 13039

#### Location



6420 Lakeshore Rd, Cicero, NY 13039

#### **Property Photos**





Horner Farms

Lakeshore Road-Approved Subdivision

6420 Lakeshore Rd, Cicero, NY 13039

#### Property Photos





Horner Farms 2 Wooded Parcel

6420 Lakeshore Rd, Cicero, NY 13039

#### Property Photos





64 Acre Parcel 64 Acre Parcel

6420 Lakeshore Rd, Cicero, NY 13039

#### Property Photos





64-Acre Parcel 64-Acre Parcel

6420 Lakeshore Rd, Cicero, NY 13039

#### Property Photos





64-Acre Parcel 64-Acre Parcel

6420 Lakeshore Rd, Cicero, NY 13039

#### Property Photos





Neighboring Development

64-Acre Parcel

6420 Lakeshore Rd, Cicero, NY 13039

#### Property Photos



Neighoring Development

6420 Lakeshore Rd, Cicero, NY 13039



Martin McDermott martinm@jfrealestate.com (315) 472-2020 Ext: 101

JF Real Es