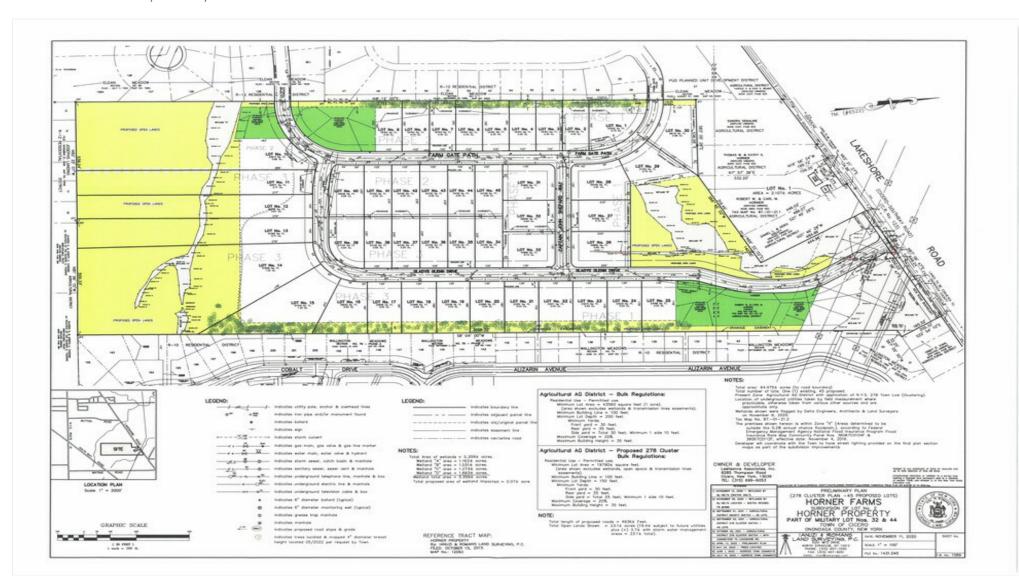

#### **Property Details**

FULLY APPROVED 45-PARCEL DEVELOPMENT SITE...Horner Farms property on Lakeshore Rd., Town of Cicero, Onondaga County...

Onondaga County recently announced the creation of a \$10 million Housing fund to incentivize the development of new housing units including single-family homes...

This secluded property comes with a 45 home-site plan with full approval from the Town of Cicero. Lots sizes range from .55 acres to 1.32 acres. There are many amenities including oversized lots and large open and wooded green spaces...

Price: \$1,800,000

- Town of Cicero fully approval for 45-lot subdivision. Lot sizes range from .55 acres to 1.32 acres
- 4-miles from \$100 Billion Micron Semi-conductor investment
- Large single-family lots with open green area
- Last large-scale development parcel on well-established Lakeshore Road
- New Construction single family-houses in Cicero NY selling in \$450,000.00-\$550,000.00

Price: \$1,800,000

Property Type: Land

Property Subtype: Residential

Proposed Use: Single Family Development

Sale Type: Investment
Total Lot Size: 64.47 AC

No. Lots:

6420 Lakeshore Rd, Cicero, NY 13039