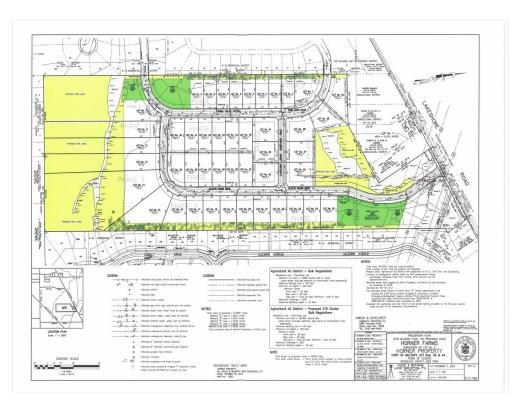

#### **Property Details**

FULLY APPROVED 45-PARCEL DEVELOPMENT SITE...Horner Farms property on Lakeshore Rd., Town of Cicero, Onondaga County...

Onondaga County recently announced the creation of a \$10 million Housing fund to incentivize the development of new housing units including single-family homes...

This secluded property comes with a 45 home-site plan with full approval from the Town of Cicero. Lots sizes range from .55 acres to 1.32 acres. There are many amenities including oversized lots and large open and wooded green spaces...

Price: \$1,800,000

- Town of Cicero fully approval for 45-lot subdivision. Lot sizes range from .55 acres to 1.32 acres
- 4-miles from \$100 Billion Micron Semi-conductor investment
- Large single-family lots with open green area
- Last large-scale development parcel on well-established Lakeshore Road
- New Construction single family-houses in Cicero NY selling in \$450,000.00-\$550,000.00