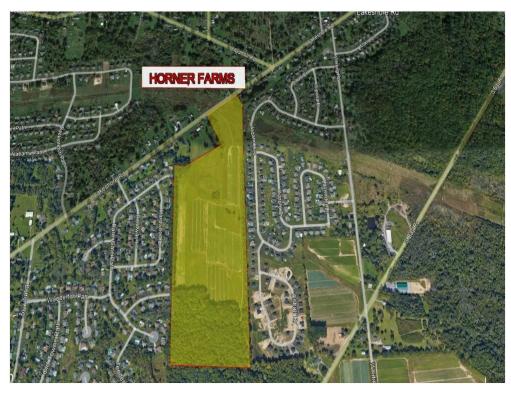

This 64+ acre historic site is conveniently located within 4 miles of the Micron Semiconductor Chip Site in the adjacent Town of Clay, which is projected to bring over 10,000 jobs to the Central New York area. Micron, one of the largest projects of its kind in the United States, along with its suppliers and support community will change the economic landscape of Central New York...

This secluded property comes with a 45 home-site plan with full approval from the Town of Cicero. Lots sizes range from .55 acres to 1.32 acres. There are many amenities including oversized lots and large open and wooded green spaces...