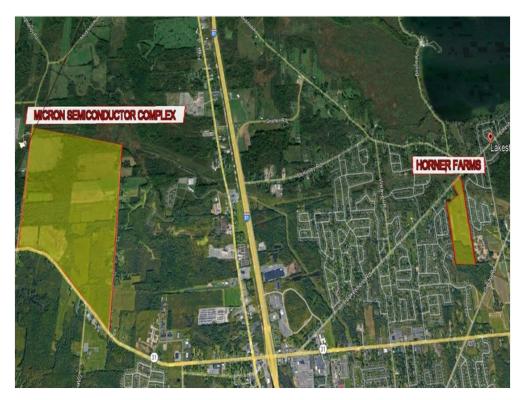

This 64+ acre historic site is conveniently located within 4 miles of the Micron Semiconductor Chip Site in the adjacent Town of Clay, which is projected to bring over 10,000 jobs to the Central New York area. Micron, one of the largest projects of its kind in the United States, along with its suppliers and support community will change the economic landscape of Central New York...

#### Location

6420 Lakeshore Rd, Cicero, NY 13039