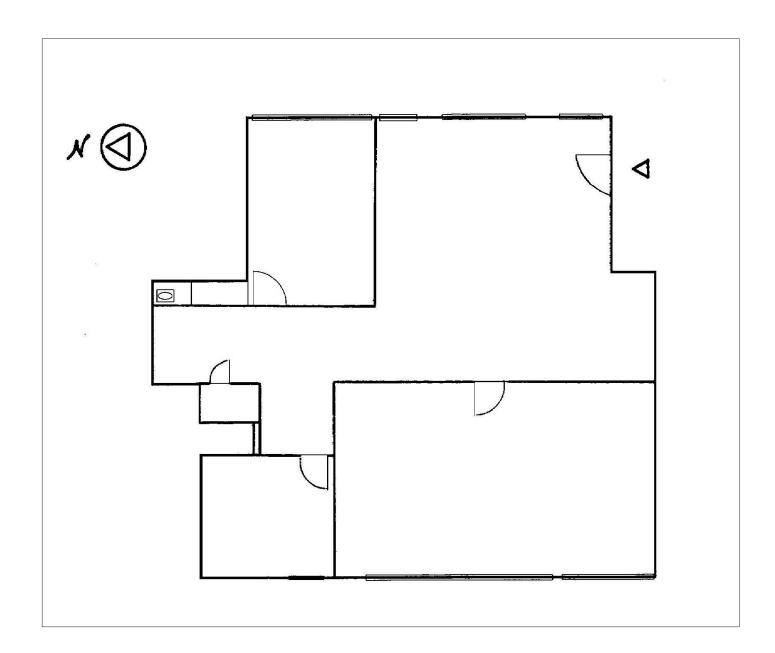

everly Boulevard, Suite 9B Los Angeles, California 90036

Gorgeous 3 private office suite with a generous bull pen space featuring two assistant desks and waiting room area. Interior communal open air courtyard features a koi pond. The bright open space features covid friendly wall to wall windows in all office and spaces. All walkways into the space are open air exterior.

#### **AVAILABLE SPACE**

Size: Approximately 1,311 sqft

Rate: \$3.75 per sqft, Modified Gross

#### **DAVID RAVANSHENAS**

Tel. 323.782.1205
E. david@southparkgroup.com
No. 01869082

#### **STEVE RAVAN**

Tel. 323.782.1262

E. steveravan@southparkgroup.com

No. 01869082

SOUTH PARK GROUP | 8322 Beverly Blvd., Suite 301 | Los Angeles, CA 90048

## FLOOR PLAN

7421 Beverly Blvd, Suite 9B, Los Angeles, California 90036





### INTERIOR

7421 Beverly Blvd., Suite 9B, Los Angeles, California 90036













SOUTH PARK GROUP | 8322 Beverly Blvd., Suite 301 | Los Angeles, CA 90048