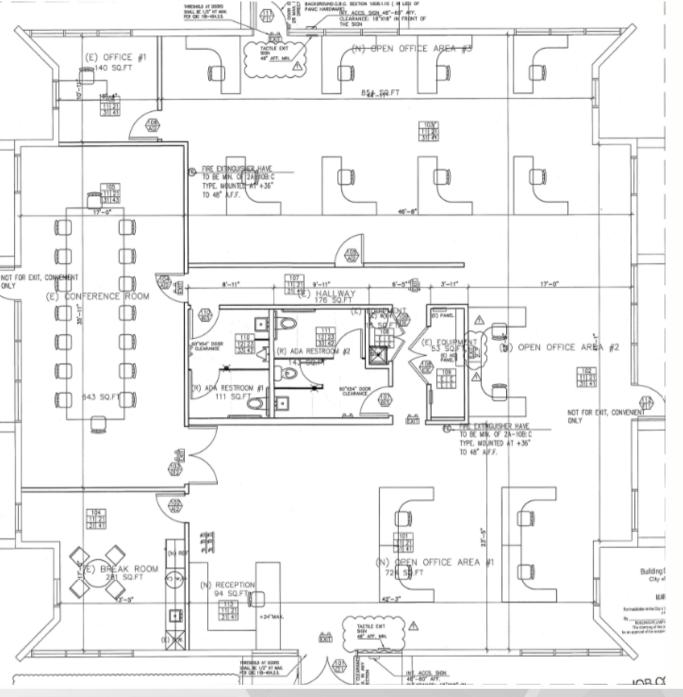

### **1267 FLOOR PLAN** 5,950 SF

# **PROPERTY HIGHTLIGHTS** 4,088 OR 5,950 SF

The distributor of this communication is performing acts for which a real estate license is required. The information contained herein has been obtained from sources deemed reliable but has not been verified and no guarantee, warranty or representation, either express or implied, is made with respect to such information. Terms of sale or lease and availability are subject to change or withdrawal without notice.

- Excellent Glass Line
- Private Outdoor Area
- Easy Access to Freeway
- Newly Renovated in 2020
- Classroom Set Up Ready
- Electricity, Water, and CAM included
- Janitorial Service Optional

- Large open office space with classroom set up
- Seperate breakroom with kitchenette
- Corner private office and executive conference room
- Individual entrance and bathrooms