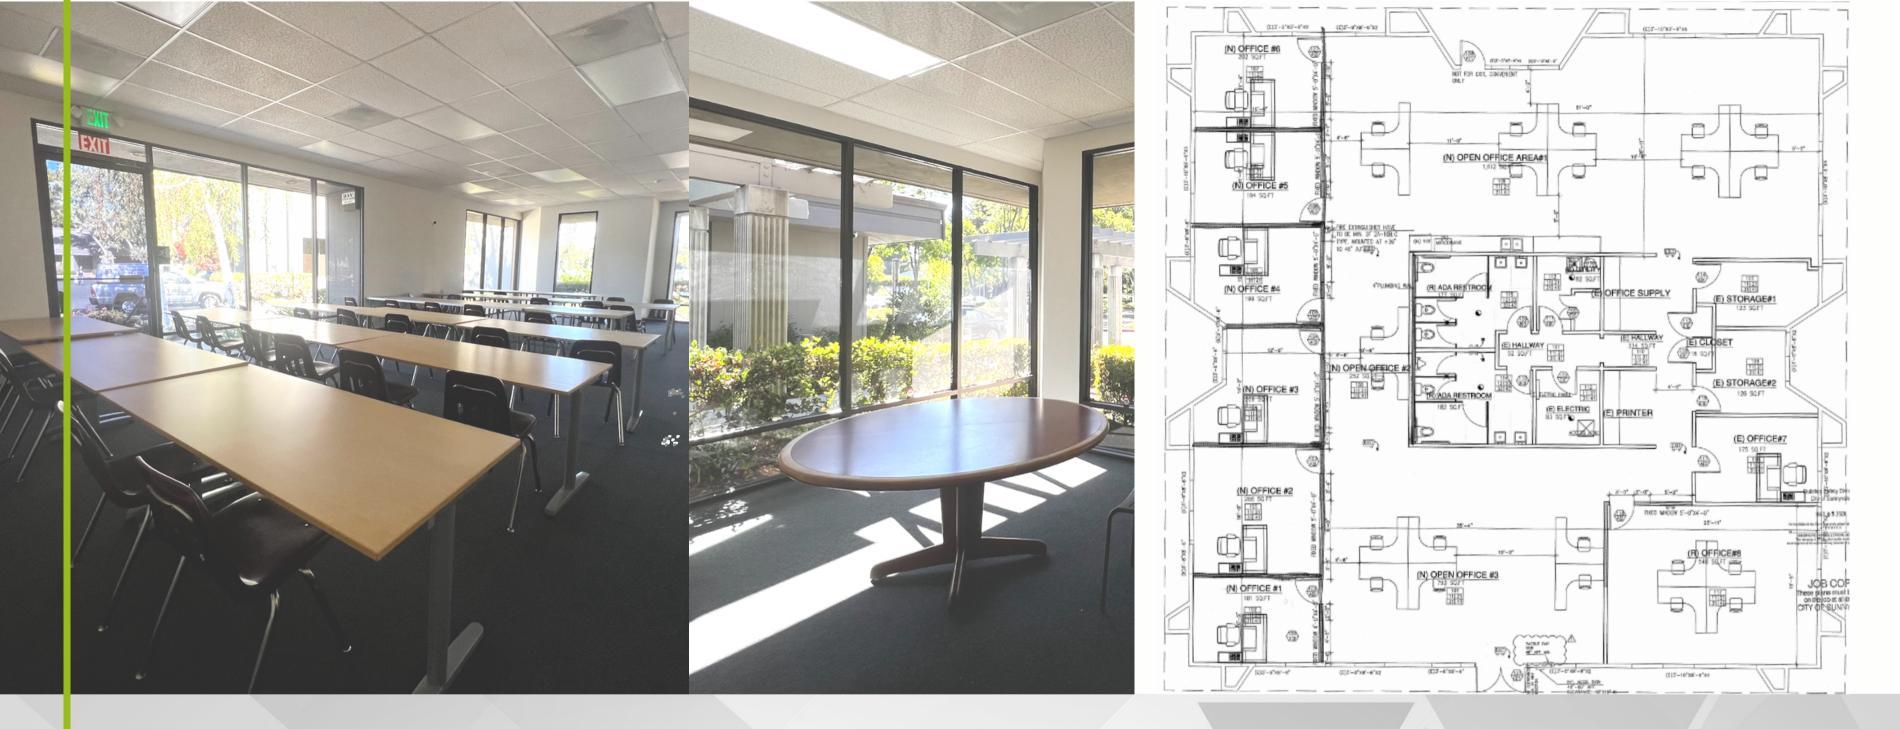

## **1265 FLOOR PLAN** 4,088 SF

- 7 private offices and 1 large executive office/conference room
- Individual entrance and bathrooms
- Plenty storage and workroom space
- Excellent window line

Yuki Li 408.502.6233 yuki@gdcommercial.com CA RE Lic 01951099 Jeff Vo 408.877.9900 jeff@gdcommercial.com CA RE Lic 01441068 The distributor of this communication is performing acts for which a real estate license is required. The information contained herein has been obtained from sources deemed reliable but has not been verified and no guarantee, warranty or representation, either express or implied, is made with respect to such information. Terms of sale or lease and availability are subject to change or withdrawal without notice.

- Excellent Glass Line
- Private Outdoor Area
- Easy Access to Freeway
- Newly Renovated in 2020
- Classroom Set Up Ready
- Electricity, Water, and CAM included
- Janitorial Service Optional

- Large open office space with classroom set up
- Seperate breakroom with kitchenette
- Corner private office and executive conference room
- Individual entrance and bathrooms