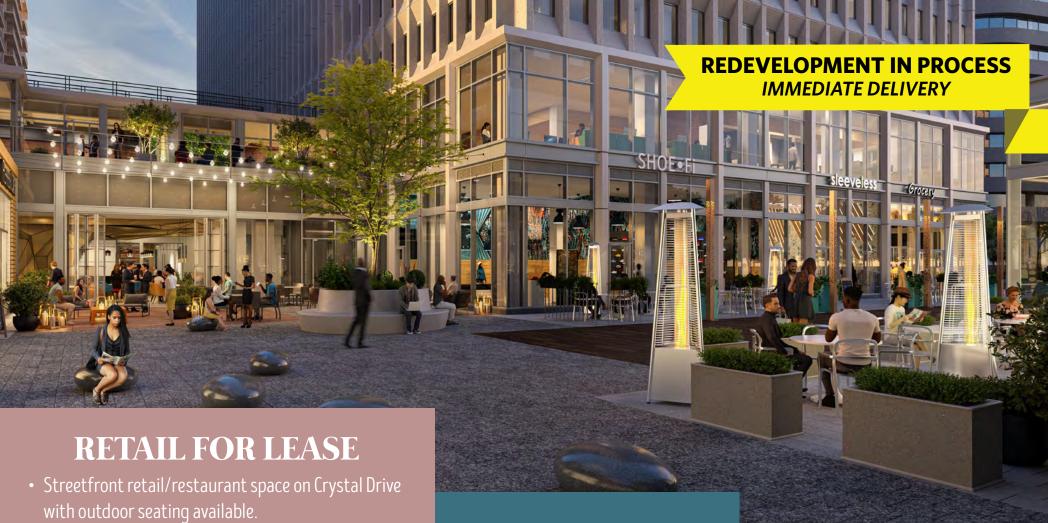

Crystal Drive & 23rd Street, Arlington, VA 22202

#### **NATIONAL BOUTIQUE GROCER COMING SOON!**



dcheney@klnb.com | 703-268-2703

awillner@klnb.com | 703-268-2718



REALTY



- Located in the heart of the vibrant Crystal City community with over 11 million SF of office, 50,000 SF of retail, and over 10,000 condo, apartment and hotel units.
- Retail will serve as an amenity base for Amazon HQ2 and the surrounding areas.
- Adjacent to Reagan National Airport and minutes to downtown Washington, DC.
- Walking distance from the Yellow/Blue Line Metro.
- · Ample on-site parking.







**NATIONAL BOUTIQUE GROCER** 









# Redevelopment Renderings









# Redevelopment Renderings









## Ideal Location





### The Market

26,000 RESIDENTS

VIRGINIA'S LARGEST DOWNTOWN

450+
SHOPS & RESTAURANTS

\$8 BILLION
PRIVATE INVESTMENTS
IN PIPELINE

#### CRYSTAL DRIVE RESIDENTAL DEVELOPMENTS



#### **NATIONAL LANDING**

Pentagon City | Crystal City | Potomac Yard