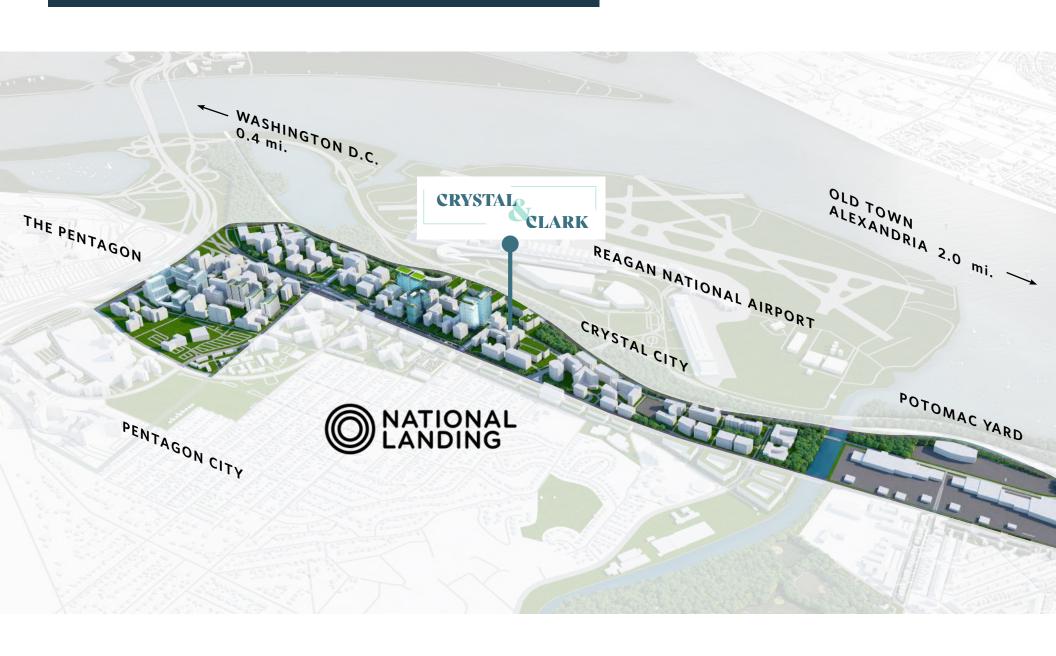

## Ideal Location

#### **NATIONAL LANDING**

Pentagon City | Crystal City | Potomac Yard