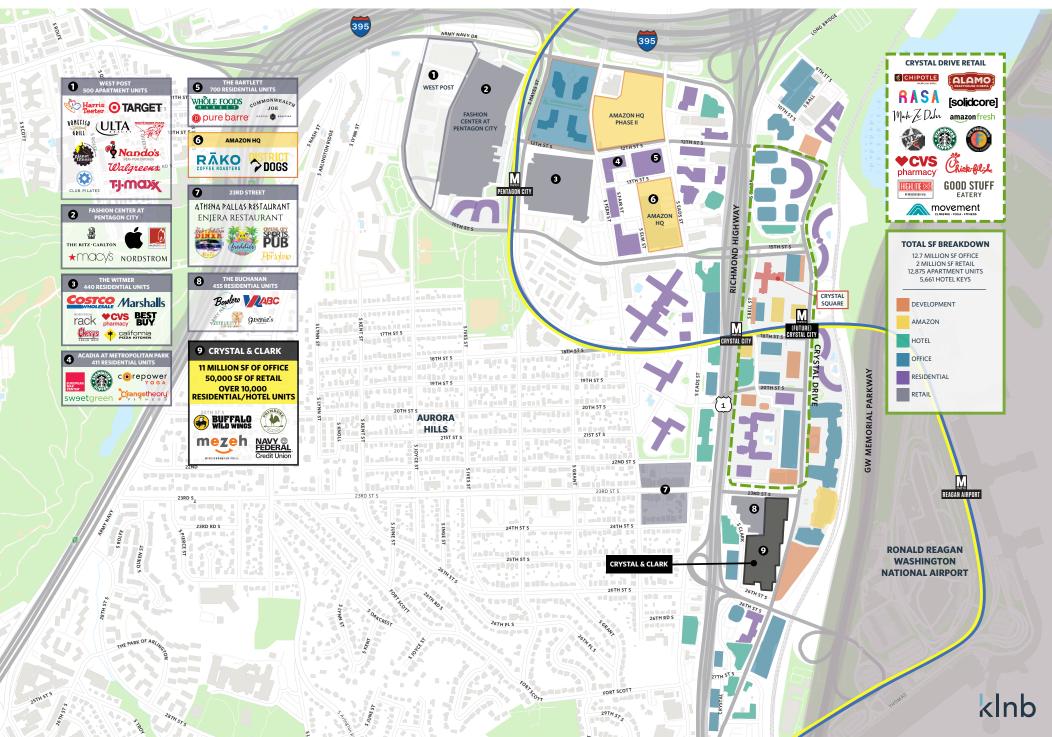

#### **NATIONAL BOUTIQUE GROCER COMING SOON!**

dcheney@klnb.com | 703-268-2703

awillner@klnb.com | 703-268-2718

REALTY

- Located in the heart of the vibrant Crystal City community with over 11 million SF of office, 50,000 SF of retail, and over 10,000 condo, apartment and hotel units.
- Retail will serve as an amenity base for Amazon HQ2 and the surrounding areas.
- Adjacent to Reagan National Airport and minutes to downtown Washington, DC.
- Walking distance from the Yellow/Blue Line Metro.
- · Ample on-site parking.

### The Market

26,000 RESIDENTS

VIRGINIA'S LARGEST DOWNTOWN

450+
SHOPS & RESTAURANTS

\$8 BILLION
PRIVATE INVESTMENTS
IN PIPELINE