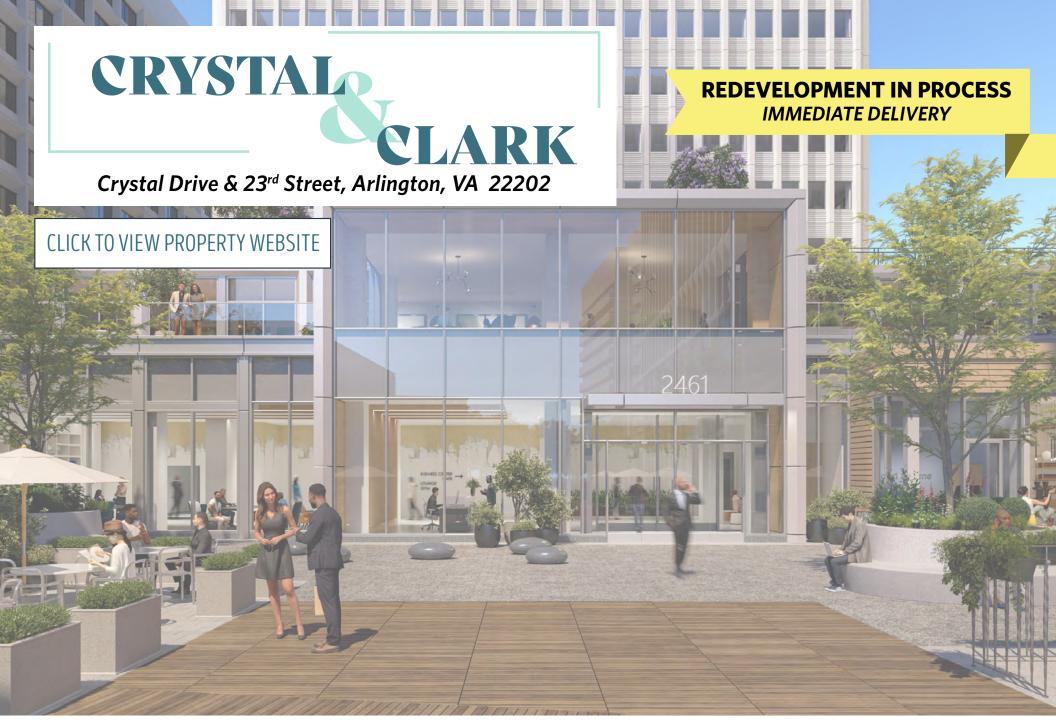

mmunity with over 11 million SF of office, 50,000 SF of retail, and over 10,000 condo, apartment and hotel units.
- Retail will serve as an amenity base for Amazon HQ2 and the surrounding areas.
- Adjacent to Reagan National Airport and minutes to downtown Washington, DC.
- Walking distance from the Yellow/Blue Line Metro.
- · Ample on-site parking.







**NATIONAL BOUTIQUE GROCER** 









# Redevelopment Renderings









# Redevelopment Renderings









## Ideal Location





### The Market

26,000 RESIDENTS

VIRGINIA'S LARGEST DOWNTOWN

450+
SHOPS & RESTAURANTS

\$8 BILLION
PRIVATE INVESTMENTS
IN PIPELINE

#### CRYSTAL DRIVE RESIDENTAL DEVELOPMENTS



#### **NATIONAL LANDING**

Pentagon City | Crystal City | Potomac Yard



### Site Plan





MT PLEASANT PARK VIEW Sing St NW



DALLON L. CHENEY | DCHENEY@KLNB.COM | 703.268.2703 ALEX WILLNER | AWILLNER@KLNB.COM | 703.268.2718

8065 LEESBURG PIKE, SUITE 700 | TYSONS, VA 22182