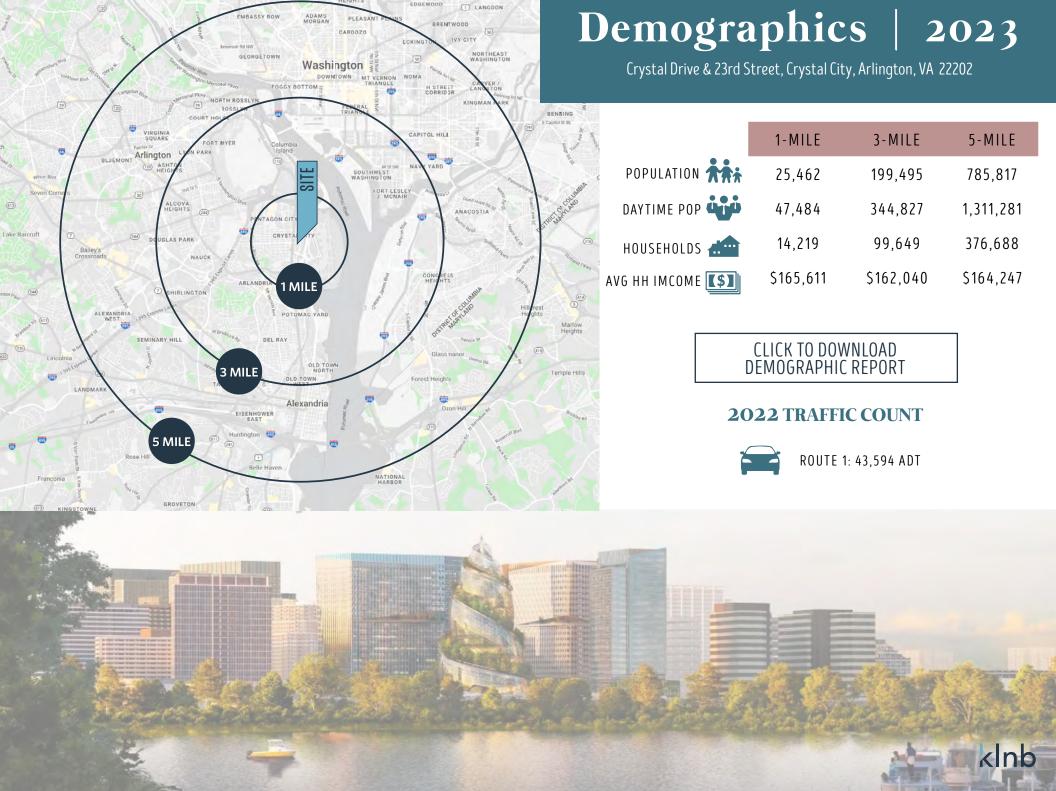

heart of the vibrant Crystal City community with over 11 million SF of office, 50,000 SF of retail, and over 10,000 condo, apartment and hotel units.
- Retail will serve as an amenity base for Amazon HQ2 and the surrounding areas.
- Adjacent to Reagan National Airport and minutes to downtown Washington, DC.
- Walking distance from the Yellow/Blue Line Metro.
- · Ample on-site parking.







**NATIONAL BOUTIQUE GROCER** 









# Redevelopment Renderings









# Redevelopment Renderings









## Ideal Location





### The Market

26,000 RESIDENTS

VIRGINIA'S LARGEST DOWNTOWN

450+
SHOPS & RESTAURANTS

\$8 BILLION
PRIVATE INVESTMENTS
IN PIPELINE

#### CRYSTAL DRIVE RESIDENTAL DEVELOPMENTS



#### **NATIONAL LANDING**

Pentagon City | Crystal City | Potomac Yard



### Site Plan





MT PLEASANT PARK VIEW Sing St NW



DALLON L. CHENEY | DCHENEY@KLNB.COM | 703.268.2703 ALEX WILLNER | AWILLNER@KLNB.COM | 703.268.2718

8065 LEESBURG PIKE, SUITE 700 | TYSONS, VA 22182