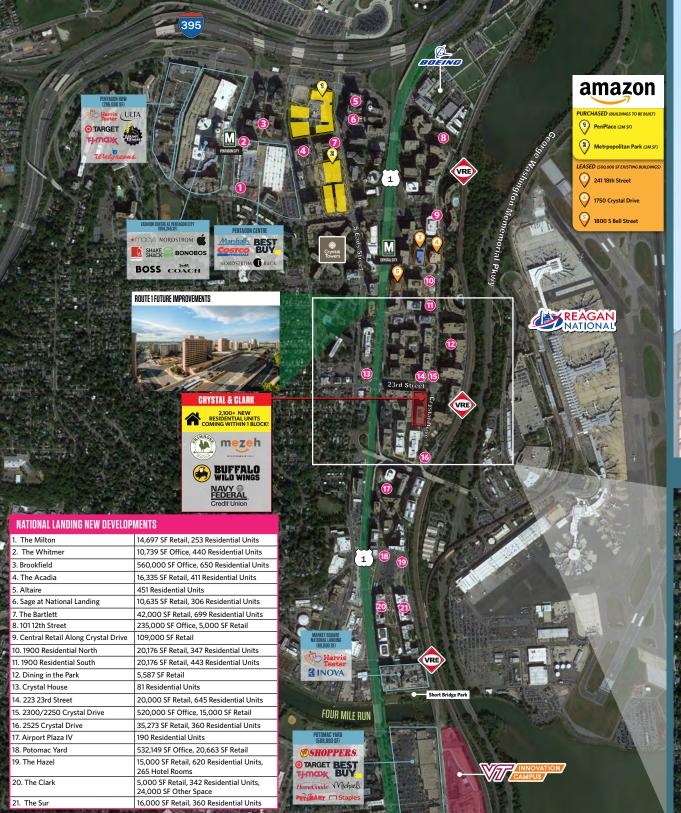

#### **NATIONAL BOUTIQUE GROCER COMING SOON!**

dcheney@klnb.com | 703-268-2703

awillner@klnb.com | 703-268-2718

REALTY

- Located in the heart of the vibrant Crystal City community with over 11 million SF of office, 50,000 SF of retail, and over 10,000 condo, apartment and hotel units.
- Retail will serve as an amenity base for Amazon HQ2 and the surrounding areas.
- Adjacent to Reagan National Airport and minutes to downtown Washington, DC.
- Walking distance from the Yellow/Blue Line Metro.
- · Ample on-site parking.

#### **NATIONAL LANDING**

Pentagon City | Crystal City | Potomac Yard