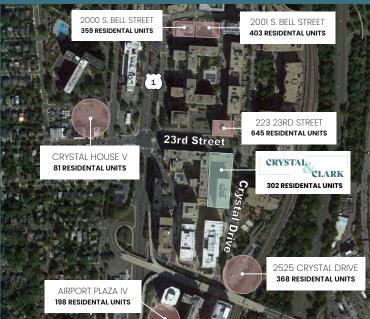

eney@klnb.com | 703-268-2703

awillner@klnb.com | 703-268-2718



REALTY



- Located in the heart of the vibrant Crystal City community with over 11 million SF of office, 50,000 SF of retail, and over 10,000 condo, apartment and hotel units.
- Retail will serve as an amenity base for Amazon HQ2 and the surrounding areas.
- Adjacent to Reagan National Airport and minutes to downtown Washington, DC.
- Walking distance from the Yellow/Blue Line Metro.
- · Ample on-site parking.







**NATIONAL BOUTIQUE GROCER** 









# Redevelopment Renderings









# Redevelopment Renderings









## Ideal Location





### The Market

26,000 RESIDENTS

VIRGINIA'S LARGEST DOWNTOWN

450+
SHOPS & RESTAURANTS

\$8 BILLION
PRIVATE INVESTMENTS
IN PIPELINE

#### CRYSTAL DRIVE RESIDENTAL DEVELOPMENTS



#### **NATIONAL LANDING**

Pentagon City | Crystal City | Potomac Yard



### Site Plan





MT PLEASANT PARK VIEW Sing St NW



DALLON L. CHENEY | DCHENEY@KLNB.COM | 703.268.2703 ALEX WILLNER | AWILLNER@KLNB.COM | 703.268.2718

8065 LEESBURG PIKE, SUITE 700 | TYSONS, VA 22182