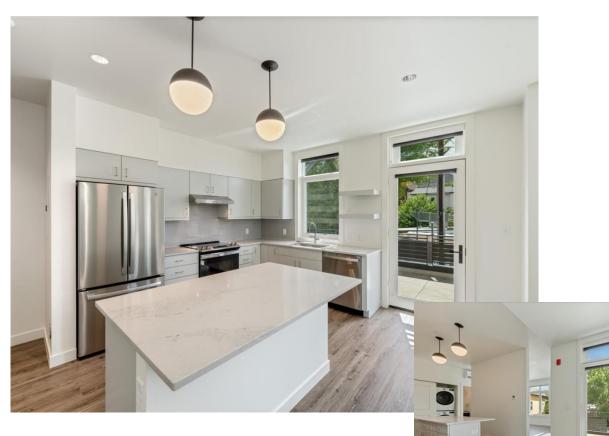

185 N Lena Condo "D" \$1,800,000

CONDO "D" consists of 4 individual deed-restricted condos. Three are 1 bedroom/1 full bath, and one is a studio with a full bath. The units all have balconies & covered parking come complete with oven/range, refrigerator, dishwasher, washer and dryer. Each unit has storage and covered parking. There is an elevator to access these units. These units have approximately 18 years remaining of a Deed Restriction; then they become "Free Market" units. This is true Class A construction in a completely new portion of the building. This is a highly energy-efficient structure with key faub access and dual Mini-Split AC/Heaters. Located within the heart of Ridgway across from Heartwell Park.