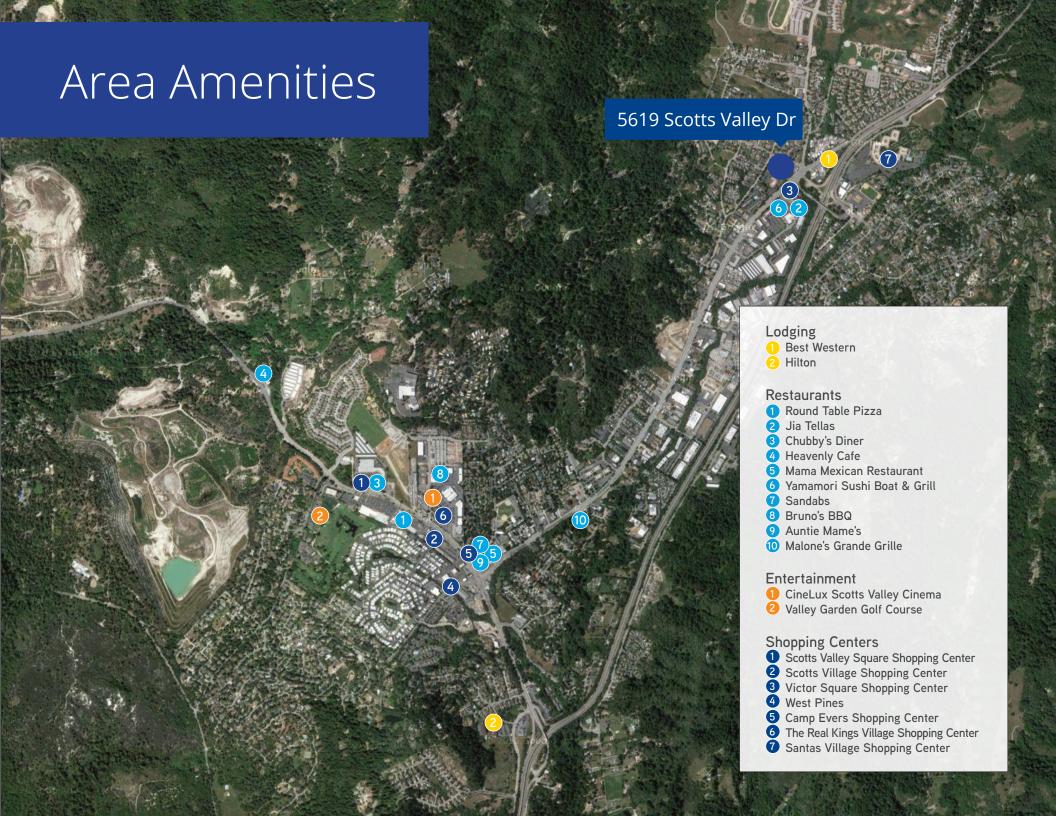

### Transportation

#### **Drive Times**

Santa Cruz: 11 Minutes

Los Gatos: 22 Minutes

Campbell: 25 Minutes

San Jose International Airport: 32 Minutes

#### Legend

#### **Stops Observed:**

- ★\* San Fernando at 7th (Southbound only)
  - \*\* San Fernando at 5th
- \*\* Santa Clara LRT Station
- \*\* Santa Clara at San Pedro Square
- \*\* Santa Clara at Almaden Blvd.
- \*\* Santa Clara at Delmas
- 0 San Jose Diridon Station Bird Ave. at Park Ave. Bird Ave. at San Carlos
- \*Scotts Valley Dr. at Victor Square
- \*Scotts Valley Dr. at Disc Dr. Cavallaro Transit Center
- Mt. Hermon at King's Village Rd. Pasatiempo/Hwy. 17 Ocean St. at Water St.
- Metro Center (Lane 2)
- A \*Soquel Drive/Paul Sweet Road at Hwy 1 Park & Ride
  - \*Scheduled trips only
- \*\* Weekdays only