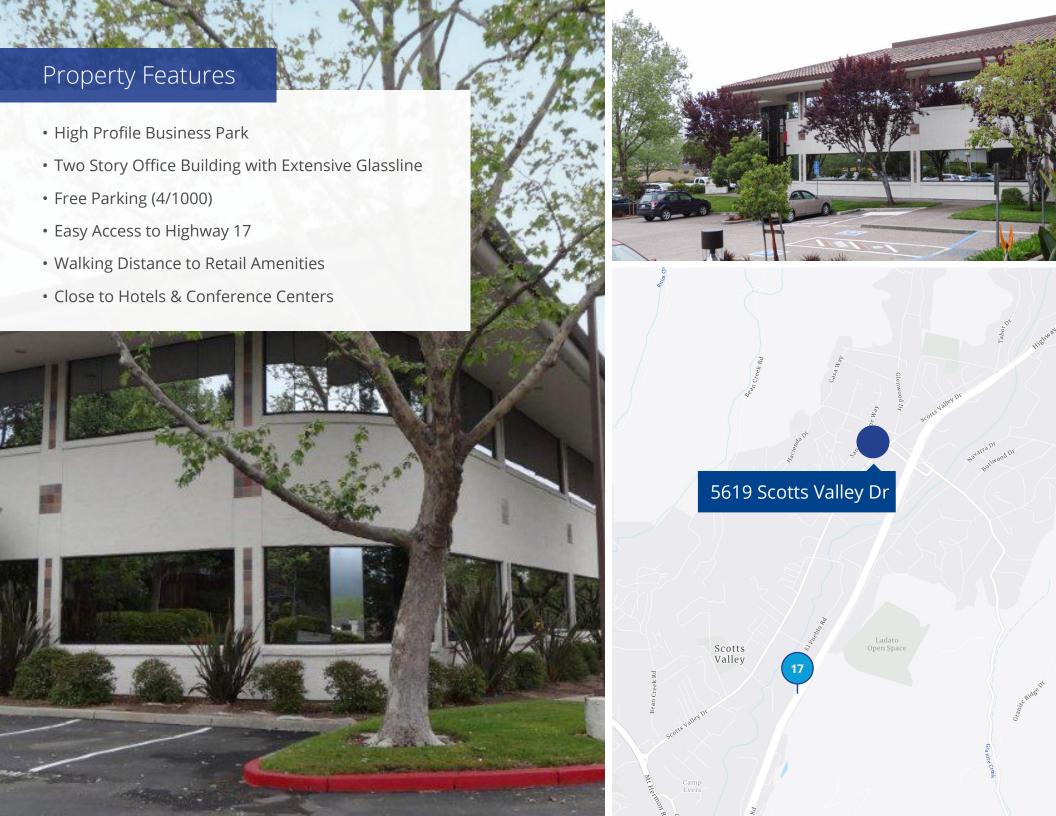

### Transportation

#### **Drive Times**

Santa Cruz: 11 Minutes

Los Gatos: 22 Minutes

Campbell: 25 Minutes

San Jose International Airport: 32 Minutes