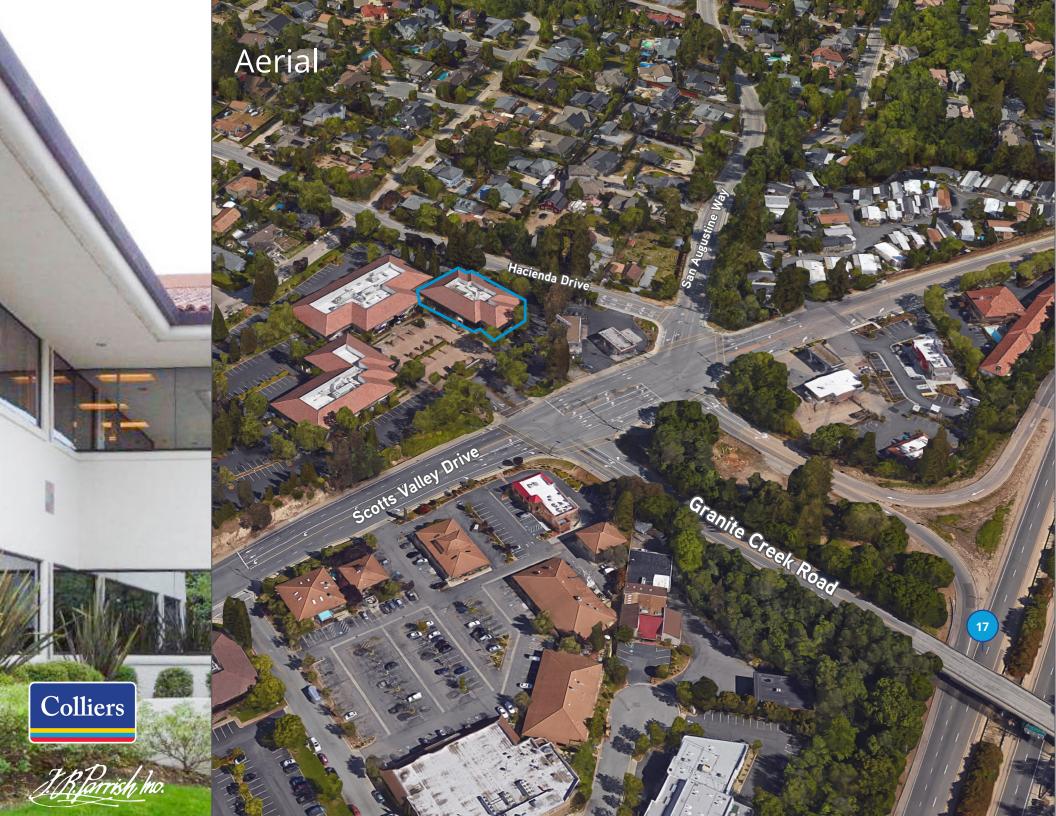

### Transportation

#### **Drive Times**

Santa Cruz: 11 Minutes

Los Gatos: 22 Minutes

Campbell: 25 Minutes

San Jose International Airport: 32 Minutes