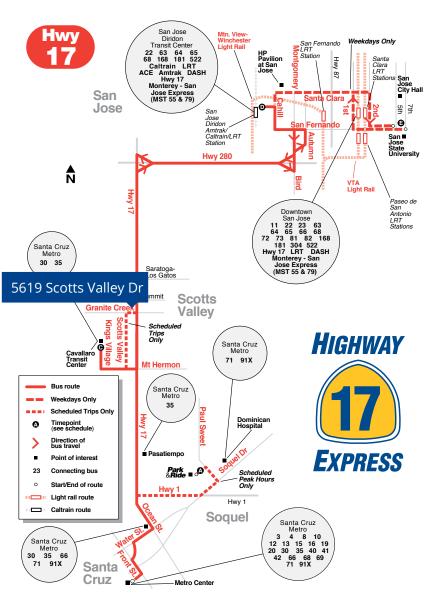

### Transportation

#### **Stops Observed:**

- ★\* San Fernando at 7th (Southbound only)
  - \*\* San Fernando at 5th
- \*\* Santa Clara LRT Station
- \*\* Santa Clara at San Pedro Square
- \*\* Santa Clara at Almaden Blvd.
- \*\* Santa Clara at Delmas
- 0 San Jose Diridon Station Bird Ave. at Park Ave. Bird Ave. at San Carlos
- \*Scotts Valley Dr. at Victor Square
- \*Scotts Valley Dr. at Disc Dr. Cavallaro Transit Center
- Mt. Hermon at King's Village Rd. Pasatiempo/Hwy. 17 Ocean St. at Water St.
- Metro Center (Lane 2)
- A \*Soquel Drive/Paul Sweet Road at Hwy 1 Park & Ride
  - \*Scheduled trips only
- \*\* Weekdays only