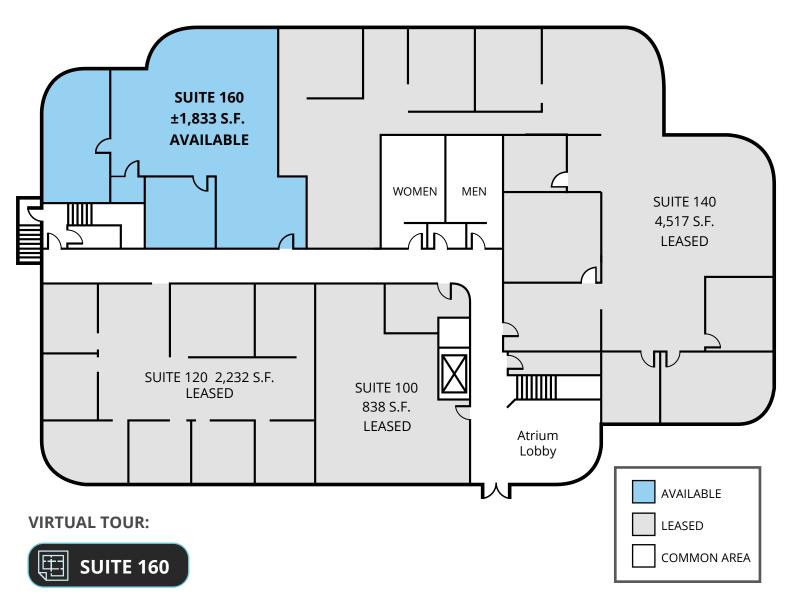

## Floor Plan | First Floor

### 5617 Scotts Valley Dr

Don Reimann, sior

408 282 3888 drdon.reimann@colliers.com CA License No. 00772400 **Rachael Shelton** 