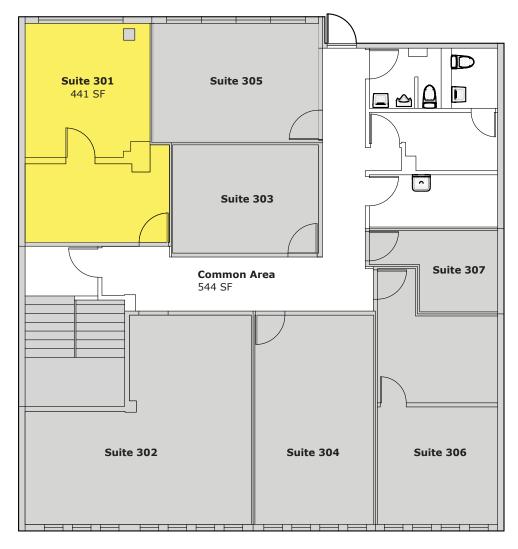

### LEASE DETAILS

**AVAILABLE SPACES** 

SUITE 301 - 441 SF

**AVAILABILITY** 

10/1/24

Early occupancy possible

Contact broker for details

**BASE RENT** 

#### KAIMUKI MUNICIPAL LOT SIDE

THIRD FLOOR SPACE PLAN

11TH AVENUE SIDE

CATON SMITH (S), ASSOCIATE

(808) 469-4338

CATON@THEBEALLCORPORATION.COM