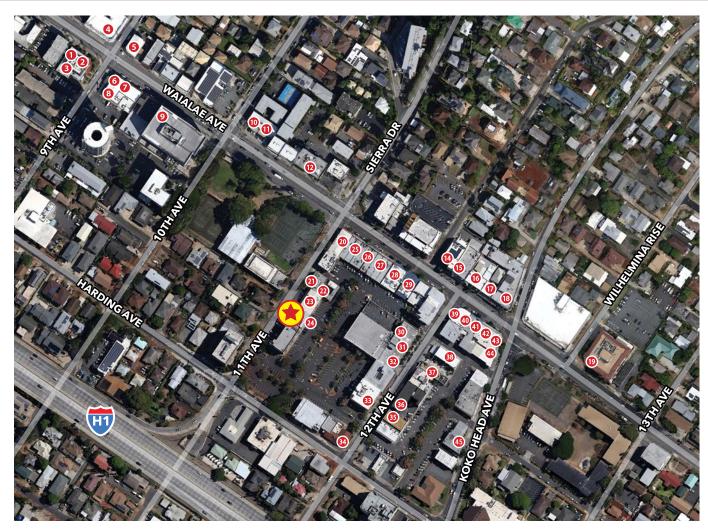

### NEIGHBORHOOD MAP - KAIMUKI

#### **AREA HIGHLIGHTS**

- Less than 2 miles from Waikiki with 30,787 lodging units and an average daily visitor population on-island of 99,194
- Estimated daytime population, age 16 years and older, within a 5-mile radius: 274,176

1 9th Ave Rock House

Coffee Talk

Broken Rice

1 Tight Tacos

43 Jewel or Juice

45 Jose's Mexican

49 Noods Ramen Bar

49 Sprout Sandwich

Cafe & Cantina

- 2 The Cutlery
- 6 Aloha Lounge
- 4 Miro Kaimuki
- Mud Hen Water
- 6 BREW'd Craft Pub
- Brick Fire Tavern
- Brick Fire Taver
- 8 Leahi Health Kaimuki
- Ohamps Sports Bar and Grill
- Sushiya
- Kaimuki's Boston Pizza
- Super PHO
- 3538 Waialae Avenue
- Cowcow's Tea
- (B) Okata Bento
- 6 Asuka
- **10** Saigon's
- Pipeline Bakeshop & Creamery
- 3660 on the Rise
- 4 Happy Days Chinese Food
- Oahu Grill
- 2 Himalayan Kitchen
- 3 Subway
- Moke's Bread & Breakfast
- Big City Diner
- 66 Kaimuki Cafe
- Kim Chee Restaurant No. 2
- Space Available for Lease
- Nana Ai Katsu
- Ouk Kee Chinese
- Via Gelato
- 12 Hale Vietnam Restaurant
- 33 Koko Head Cafe
- 4 Angela Pietro
- 35 Sconees Bakery
- Otto Cake
- Moa Pancake House
- 68 Chubbies Burgers