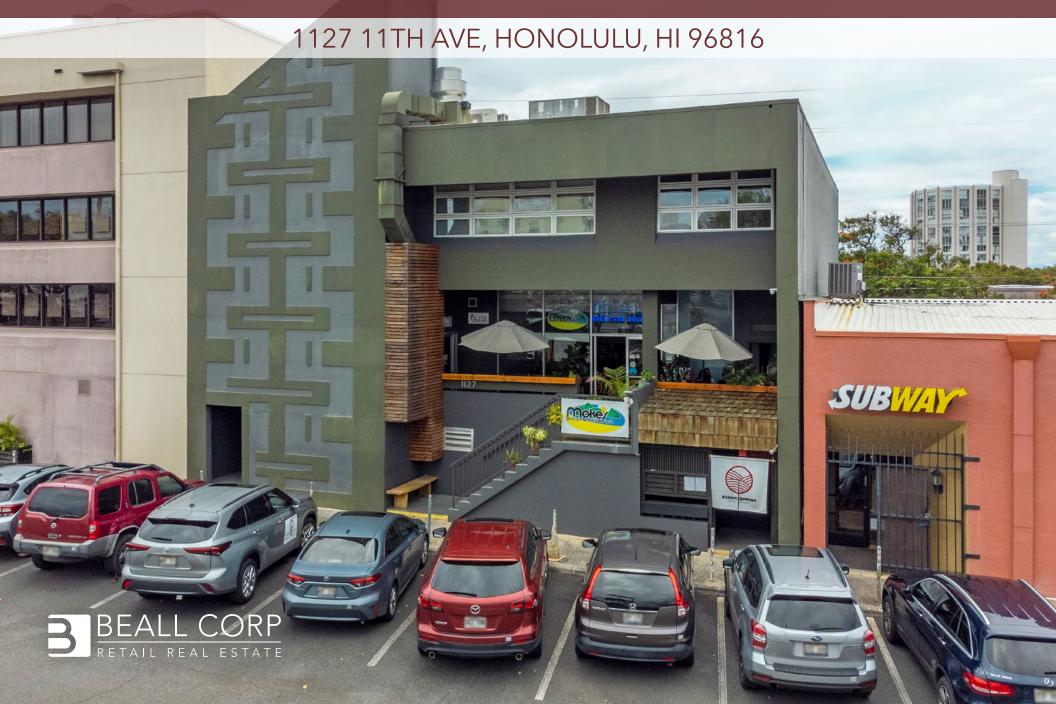

# KAIMUKI OFFICE SPACE FOR LEASE

### PROPERTY OVERVIEW

1127 11th Ave is a three-story, mixed-use retail and office building in Kaimuki with 7,000 SF of leasable space. Kaimuki offers an amazing selection of restaurants and coffee shops and has become a coveted office market with its convenient location between East O'ahu and Downtown. Contact us for more information on our leasing services and the current opportunities in the market.