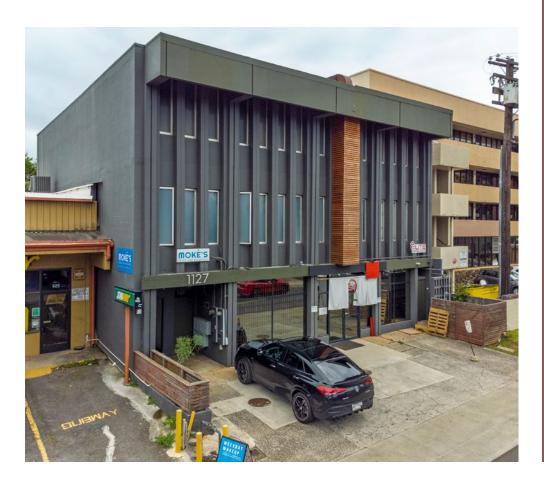

### PROPERTY OVERVIEW

1127 11th Ave is a three-story, mixed-use retail and office building in Kaimuki with 7,000 SF of leasable space. Kaimuki offers an amazing selection of restaurants and coffee shops and has become a coveted office market with its convenient location between East O'ahu and Downtown. Contact us for more information on our leasing services and the current opportunities in the market.