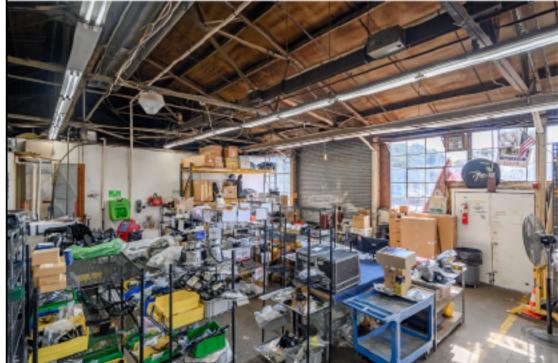

# SUITE D2

- 3400 SF
- WAREHOUSE MANUFACTURING
- LOADING DOCK
- 13' TO BOTTOM OF JOIST
- HEATING ONLY
- CAN COMBINED WITH SUITE D&E
- OFFICE SPACE AVAILABLE

### SUITE E

- 8820 SF
- WAREHOUSE MANUFACTURING
- DRIVE-IN DOOR
- 13' TO BOTTOM OF JOIST
- HEATING/ AC IN WAREHOUSE/OFFICE
- CAN COMBINED WITH SUITE D&D2
- OFFICE SPACE AVAILABLE

314 WILSON AVE INDUSTRIAL PARK

# SUITE J

- 2280 SF
- WAREHOUSE AND OFFICE
- DRIVE-IN DOOR
- 13' TO BOTTOM OF JOIST
- HEATING/ AC IN OFFICE/WAREHOUSE
- CAN COMBINED WITH SUITE E,D2&D
- OFFICE SPACE AVAILABLE

314 WILSON AVE INDUSTRIAL PARK