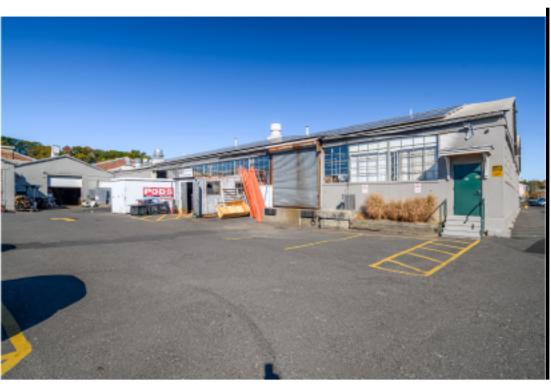

C: (203)-305-9925 O: (203)-857-1515

Discover this sizable industrial space, newly renovated and ready for your business needs. Each unit is separately metered for HVAC, heat, and utilities, providing flexibility and efficiency. Ideal for warehousing, light manufacturing, retail, or commercial kitchens, this property also offers ample vehicle parking. All units are equipped with sprinkler systems.

#### THE SITE

**TOTAL SPACE AVAILABLE: 19,000 SF** 

**TOTAL BUILDING SIZE: 63,000 SF** 

LAND: 5.8 Acres

ZONING: Industrial 2
TENANCY: Multiple

### **FEATURES**

**LOADING DOCKS** 

**DRIVE IN DOORS** 

**FULLY SPRINKLERED** 