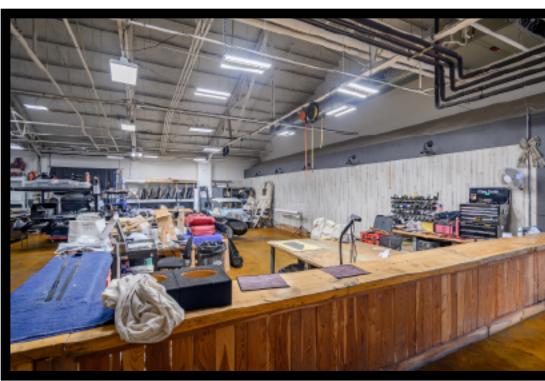

## SUITE D

- 7000 SF
- WAREHOUSE AND OFFICE
- DRIVE-IN DOOR
- 13' TO BOTTOM OF JOIST
- HEATING/ AC IN OFFICE & WAREHOUSE
- CAN COMBINED WITH SUITE D&D2

314 WILSON AVE INDUSTRIAL PARK

# SUITE D2

- 3400 SF
- WAREHOUSE MANUFACTURING
- LOADING DOCK
- 13' TO BOTTOM OF JOIST
- HEATING ONLY
- CAN COMBINED WITH SUITE D&E
- OFFICE SPACE AVAILABLE

### SUITE E

- 8820 SF
- WAREHOUSE MANUFACTURING
- DRIVE-IN DOOR
- 13' TO BOTTOM OF JOIST
- HEATING/ AC IN WAREHOUSE/OFFICE
- CAN COMBINED WITH SUITE D&D2
- OFFICE SPACE AVAILABLE

314 WILSON AVE INDUSTRIAL PARK

# SUITE J

- 2280 SF
- WAREHOUSE AND OFFICE
- DRIVE-IN DOOR
- 13' TO BOTTOM OF JOIST
- HEATING/ AC IN OFFICE/WAREHOUSE
- CAN COMBINED WITH SUITE E,D2&D
- OFFICE SPACE AVAILABLE

314 WILSON AVE INDUSTRIAL PARK