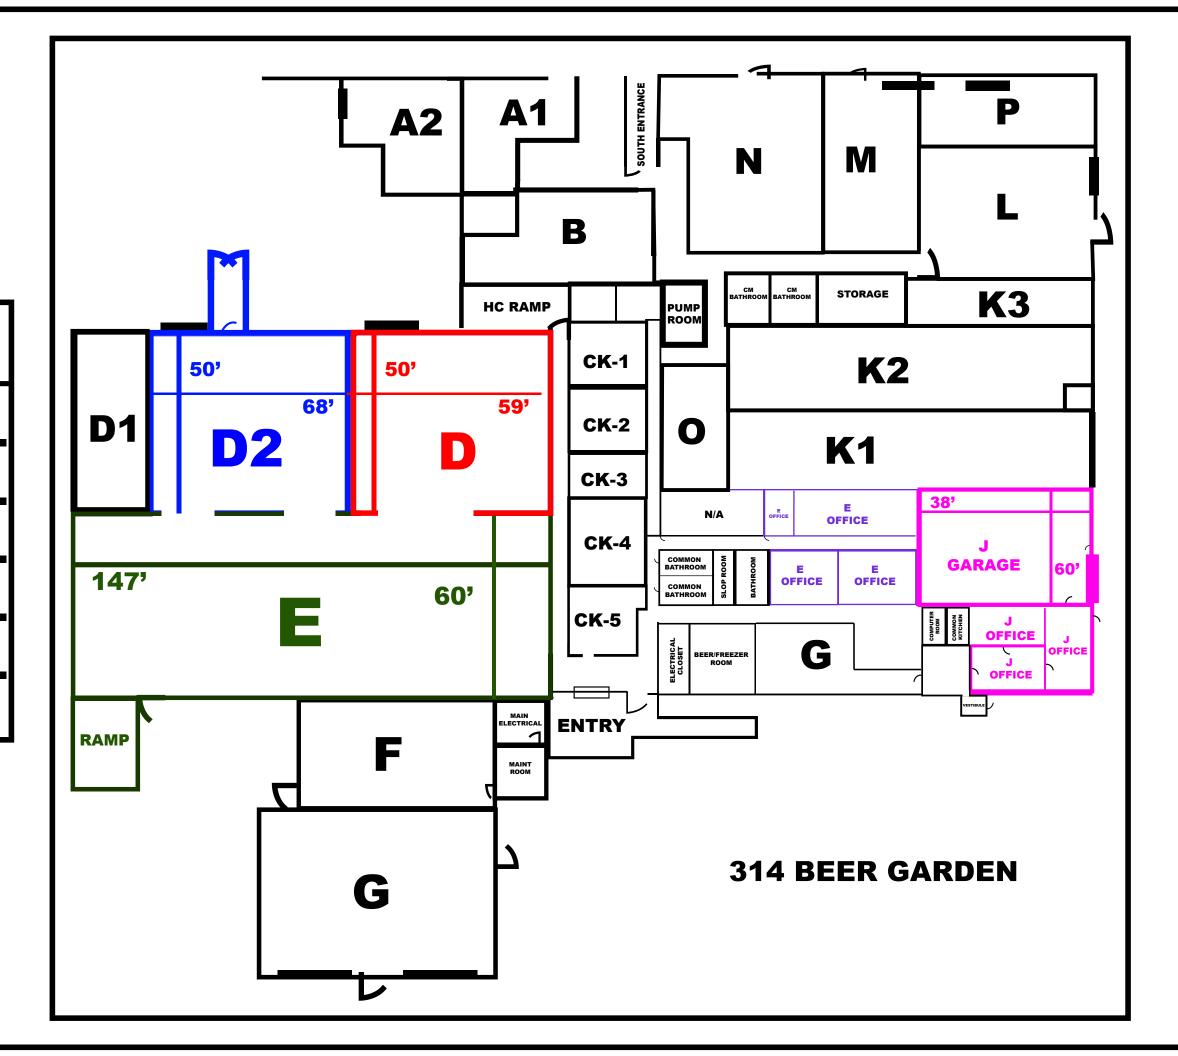

## SUITE D

- 7000 SF
- WAREHOUSE AND OFFICE
- DRIVE-IN DOOR
- 13' TO BOTTOM OF JOIST
- HEATING/ AC IN OFFICE & WAREHOUSE
- CAN COMBINED WITH SUITE D&D2

314 WILSON AVE INDUSTRIAL PARK

# SUITE D2

- 3400 SF
- WAREHOUSE MANUFACTURING
- LOADING DOCK
- 13' TO BOTTOM OF JOIST
- HEATING ONLY
- CAN COMBINED WITH SUITE D&E
- OFFICE SPACE AVAILABLE

### SUITE E

- 8820 SF
- WAREHOUSE MANUFACTURING
- DRIVE-IN DOOR
- 13' TO BOTTOM OF JOIST
- HEATING/ AC IN WAREHOUSE/OFFICE
- CAN COMBINED WITH SUITE D&D2
- OFFICE SPACE AVAILABLE

314 WILSON AVE INDUSTRIAL PARK

# SUITE J

- 2280 SF
- WAREHOUSE AND OFFICE
- DRIVE-IN DOOR
- 13' TO BOTTOM OF JOIST
- HEATING/ AC IN OFFICE/WAREHOUSE
- CAN COMBINED WITH SUITE E,D2&D
- OFFICE SPACE AVAILABLE

314 WILSON AVE INDUSTRIAL PARK

### **SUITE E OFFICES**

• 933 SF • HEATING/AC • NEWLY RENOVATED

### **SUITE J OFFICES**

• 660 SF • HEATING/AC • NEWLY RENOVATED

#### **SPACES FOR LEASE:**

D - 50'X59'=2950SF

D2 - 50'X68'=3400SF

E - 60'X147'=8820SF

J - 60'X38'=2280SF

J OFFICE - 660 SF

**E OFFICE - 933 SF** 