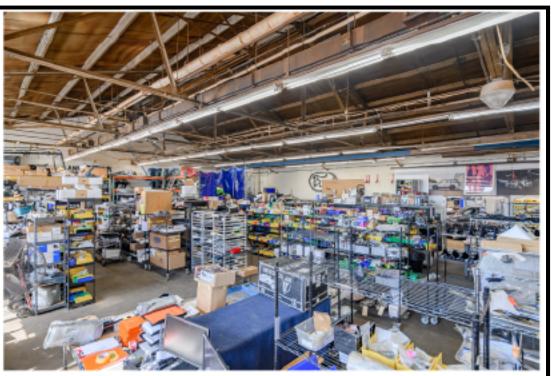

# SUITE D2

- 3400 SF
- WAREHOUSE MANUFACTURING
- LOADING DOCK
- 13' TO BOTTOM OF JOIST
- HEATING ONLY
- CAN COMBINED WITH SUITE D&E
- OFFICE SPACE AVAILABLE

### SUITE E

- 8820 SF
- WAREHOUSE MANUFACTURING
- DRIVE-IN DOOR
- 13' TO BOTTOM OF JOIST
- HEATING/ AC IN WAREHOUSE/OFFICE
- CAN COMBINED WITH SUITE D&D2
- OFFICE SPACE AVAILABLE

314 WILSON AVE INDUSTRIAL PARK

# SUITE J

- 2280 SF
- WAREHOUSE AND OFFICE
- DRIVE-IN DOOR
- 13' TO BOTTOM OF JOIST
- HEATING/ AC IN OFFICE/WAREHOUSE
- CAN COMBINED WITH SUITE E,D2&D
- OFFICE SPACE AVAILABLE

314 WILSON AVE INDUSTRIAL PARK