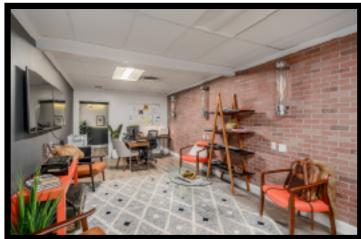

## SUITE D

- 7000 SF
- WAREHOUSE AND OFFICE
- DRIVE-IN DOOR
- 13' TO BOTTOM OF JOIST
- HEATING/ AC IN OFFICE & WAREHOUSE
- CAN COMBINED WITH SUITE D&D2



314 WILSON AVE INDUSTRIAL PARK









# SUITE D2

- 3400 SF
- WAREHOUSE MANUFACTURING
- LOADING DOCK
- 13' TO BOTTOM OF JOIST
- HEATING ONLY
- CAN COMBINED WITH SUITE D&E
- OFFICE SPACE AVAILABLE











### SUITE E

- 8820 SF
- WAREHOUSE MANUFACTURING
- DRIVE-IN DOOR
- 13' TO BOTTOM OF JOIST
- HEATING/ AC IN WAREHOUSE/OFFICE
- CAN COMBINED WITH SUITE D&D2
- OFFICE SPACE AVAILABLE



314 WILSON AVE INDUSTRIAL PARK





# SUITE J

- 2280 SF
- WAREHOUSE AND OFFICE
- DRIVE-IN DOOR
- 13' TO BOTTOM OF JOIST
- HEATING/ AC IN OFFICE/WAREHOUSE
- CAN COMBINED WITH SUITE E,D2&D
- OFFICE SPACE AVAILABLE



314 WILSON AVE INDUSTRIAL PARK









### **SUITE E OFFICES**

• 933 SF • HEATING/AC • NEWLY RENOVATED









### **SUITE J OFFICES**

• 660 SF • HEATING/AC • NEWLY RENOVATED





#### **SPACES FOR LEASE:**

D - 50'X59'=2950SF

D2 - 50'X68'=3400SF

E - 60'X147'=8820SF

J - 60'X38'=2280SF

J OFFICE - 660 SF

**E OFFICE - 933 SF**