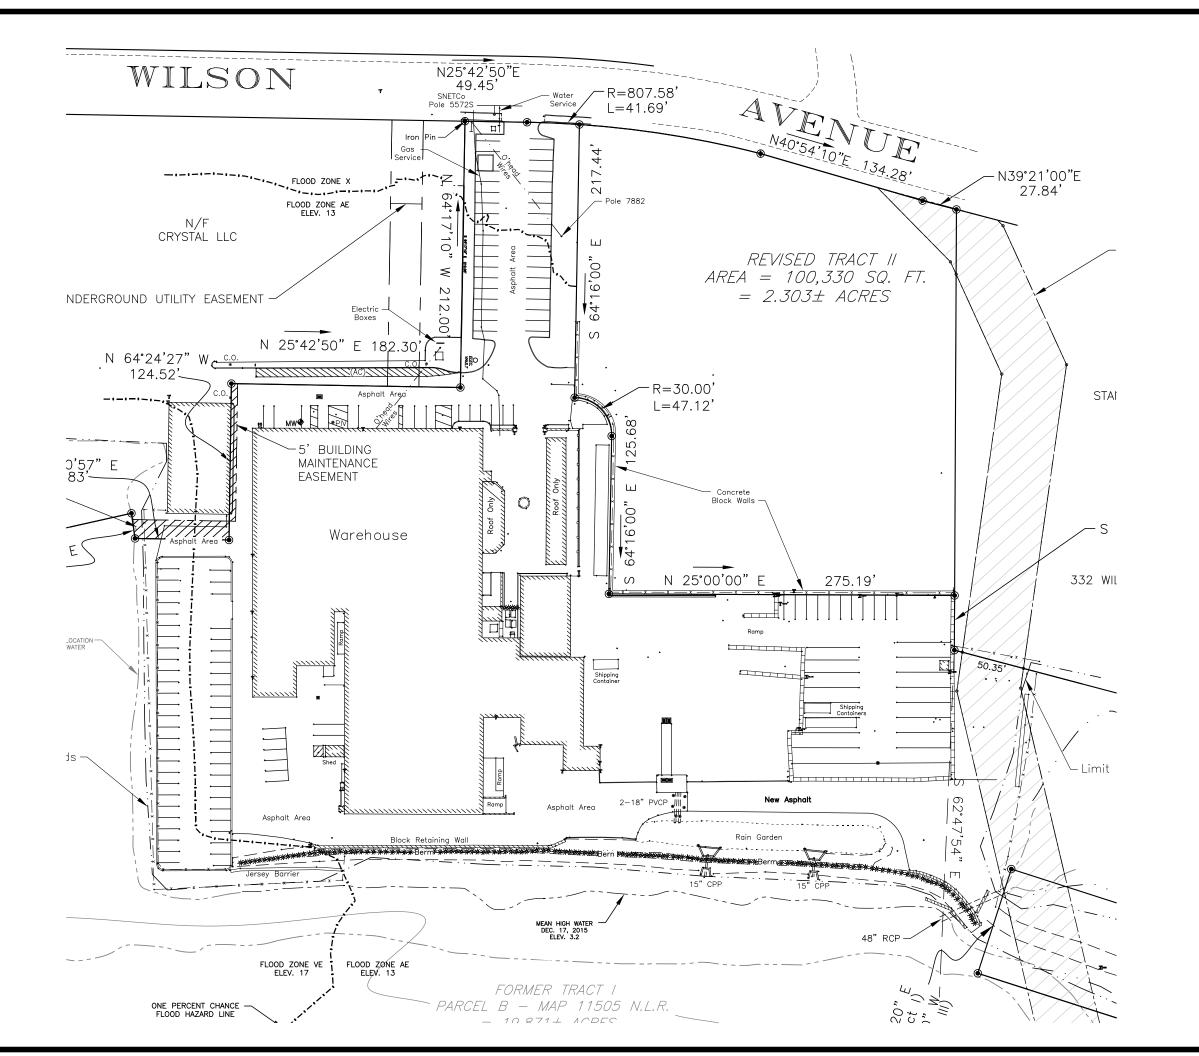

#### THE SITE

**TOTAL SPACE AVAILABLE: 19,000 SF** 

**TOTAL BUILDING SIZE: 63,000 SF** 

LAND: 5.8 Acres

ZONING: Industrial 2
TENANCY: Multiple