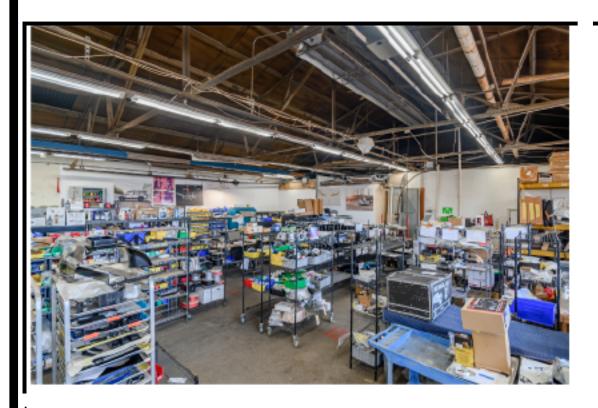

# SUITE D2

- 3400 SF
- WAREHOUSE MANUFACTURING
- LOADING DOCK
- 13' TO BOTTOM OF JOIST
- HEATING ONLY
- CAN COMBINED WITH SUITE D&E
- OFFICE SPACE AVAILABLE

### SUITE E

- 8820 SF
- WAREHOUSE MANUFACTURING
- DRIVE-IN DOOR
- 13' TO BOTTOM OF JOIST
- HEATING/ AC IN WAREHOUSE/OFFICE
- CAN COMBINED WITH SUITE D&D2
- OFFICE SPACE AVAILABLE

314 WILSON AVE INDUSTRIAL PARK

# SUITE J

- 2280 SF
- WAREHOUSE AND OFFICE
- DRIVE-IN DOOR
- 13' TO BOTTOM OF JOIST
- HEATING/ AC IN OFFICE/WAREHOUSE
- CAN COMBINED WITH SUITE E,D2&D
- OFFICE SPACE AVAILABLE

314 WILSON AVE INDUSTRIAL PARK