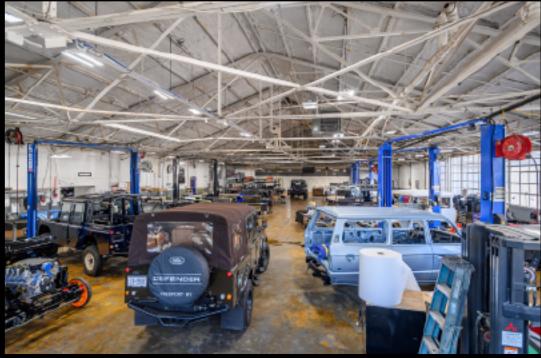

C: (203)-305-9925 O: (203)-857-1515

Discover this sizable industrial space, newly renovated and ready for your business needs. Each unit is separately metered for HVAC, heat, and utilities, providing flexibility and efficiency. Ideal for warehousing, light manufacturing, retail, or commercial kitchens, this property also offers ample vehicle parking. All units are equipped with sprinkler systems.

## SUITE D

- 7000 SF
- WAREHOUSE AND OFFICE
- DRIVE-IN DOOR
- 13' TO BOTTOM OF JOIST
- HEATING/ AC IN OFFICE & WAREHOUSE
- CAN COMBINED WITH SUITE D&D2

314 WILSON AVE INDUSTRIAL PARK

# SUITE D2

- 3400 SF
- WAREHOUSE MANUFACTURING
- LOADING DOCK
- 13' TO BOTTOM OF JOIST
- HEATING ONLY
- CAN COMBINED WITH SUITE D&E
- OFFICE SPACE AVAILABLE

### SUITE E

- 8820 SF
- WAREHOUSE MANUFACTURING
- DRIVE-IN DOOR
- 13' TO BOTTOM OF JOIST
- HEATING/ AC IN WAREHOUSE/OFFICE
- CAN COMBINED WITH SUITE D&D2
- OFFICE SPACE AVAILABLE

314 WILSON AVE INDUSTRIAL PARK