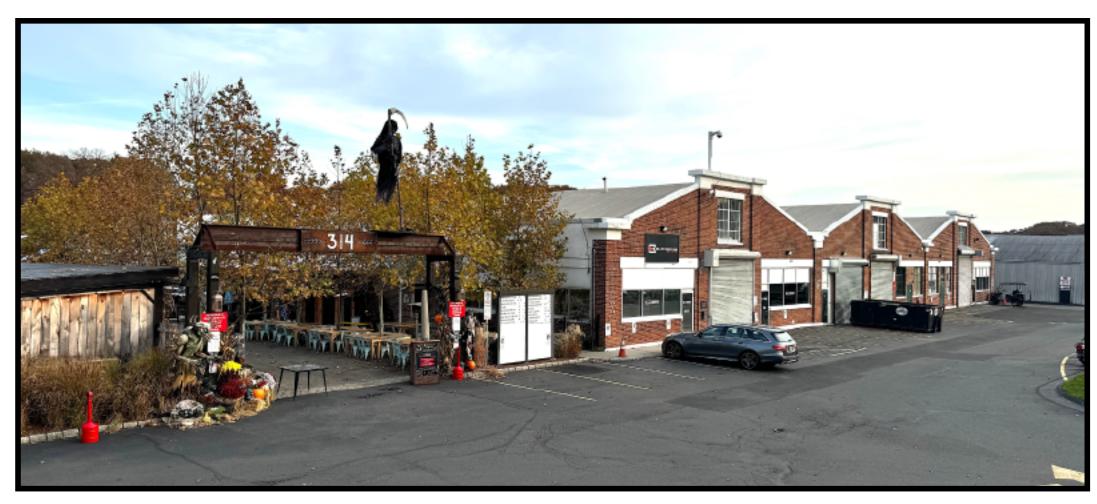

C: (203)-305-9925 O: (203)-857-1515

Discover this sizable industrial space, newly renovated and ready for your business needs. Each unit is separately metered for HVAC, heat, and utilities, providing flexibility and efficiency. Ideal for warehousing, light manufacturing, retail, or commercial kitchens, this property also offers ample vehicle parking. All units are equipped with sprinkler systems.

#### THE SITE

**TOTAL SPACE AVAILABLE: 19,000 SF** 

**TOTAL BUILDING SIZE: 63,000 SF** 

LAND: 5.8 Acres

ZONING: Industrial 2
TENANCY: Multiple