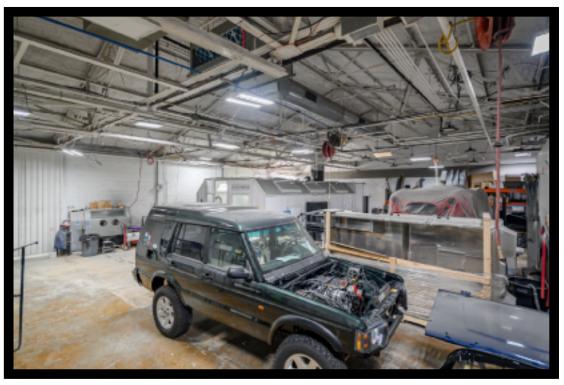

## SUITE D

- 7000 SF
- WAREHOUSE AND OFFICE
- DRIVE-IN DOOR
- 13' TO BOTTOM OF JOIST
- HEATING/ AC IN OFFICE & WAREHOUSE
- CAN COMBINED WITH SUITE D&D2

314 WILSON AVE INDUSTRIAL PARK

# SUITE D2

- 3400 SF
- WAREHOUSE MANUFACTURING
- LOADING DOCK
- 13' TO BOTTOM OF JOIST
- HEATING ONLY
- CAN COMBINED WITH SUITE D&E
- OFFICE SPACE AVAILABLE

### SUITE E

- 8820 SF
- WAREHOUSE MANUFACTURING
- DRIVE-IN DOOR
- 13' TO BOTTOM OF JOIST
- HEATING/ AC IN WAREHOUSE/OFFICE
- CAN COMBINED WITH SUITE D&D2
- OFFICE SPACE AVAILABLE

314 WILSON AVE INDUSTRIAL PARK