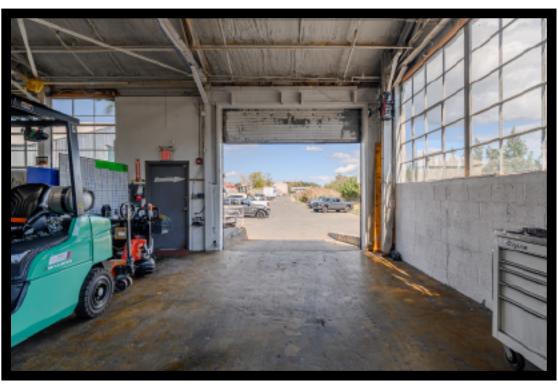

### **FEATURES**

**LOADING DOCKS** 

**DRIVE IN DOORS** 

**FULLY SPRINKLERED** 

## SUITE D

- 7000 SF
- WAREHOUSE AND OFFICE
- DRIVE-IN DOOR
- 13' TO BOTTOM OF JOIST
- HEATING/ AC IN OFFICE & WAREHOUSE
- CAN COMBINED WITH SUITE D&D2

314 WILSON AVE INDUSTRIAL PARK

### SUITE E

- 8820 SF
- WAREHOUSE MANUFACTURING
- DRIVE-IN DOOR
- 13' TO BOTTOM OF JOIST
- HEATING/ AC IN WAREHOUSE/OFFICE
- CAN COMBINED WITH SUITE D&D2
- OFFICE SPACE AVAILABLE

314 WILSON AVE INDUSTRIAL PARK

# SUITE J

- 2280 SF
- WAREHOUSE AND OFFICE
- DRIVE-IN DOOR
- 13' TO BOTTOM OF JOIST
- HEATING/ AC IN OFFICE/WAREHOUSE
- CAN COMBINED WITH SUITE E,D2&D
- OFFICE SPACE AVAILABLE

314 WILSON AVE INDUSTRIAL PARK