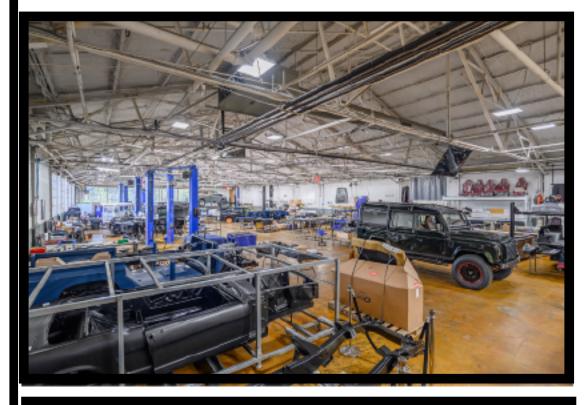

C: (203)-305-9925 O: (203)-857-1515

Discover this sizable industrial space, newly renovated and ready for your business needs. Each unit is separately metered for HVAC, heat, and utilities, providing flexibility and efficiency. Ideal for warehousing, light manufacturing, retail, or commercial kitchens, this property also offers ample vehicle parking. All units are equipped with sprinkler systems.

## SUITE D

- 7000 SF
- WAREHOUSE AND OFFICE
- DRIVE-IN DOOR
- 13' TO BOTTOM OF JOIST
- HEATING/ AC IN OFFICE & WAREHOUSE
- CAN COMBINED WITH SUITE D&D2

314 WILSON AVE INDUSTRIAL PARK

# SUITE D2

- 3400 SF
- WAREHOUSE MANUFACTURING
- LOADING DOCK
- 13' TO BOTTOM OF JOIST
- HEATING ONLY
- CAN COMBINED WITH SUITE D&E
- OFFICE SPACE AVAILABLE

### SUITE E

- 8820 SF
- WAREHOUSE MANUFACTURING
- DRIVE-IN DOOR
- 13' TO BOTTOM OF JOIST
- HEATING/ AC IN WAREHOUSE/OFFICE
- CAN COMBINED WITH SUITE D&D2
- OFFICE SPACE AVAILABLE

314 WILSON AVE INDUSTRIAL PARK