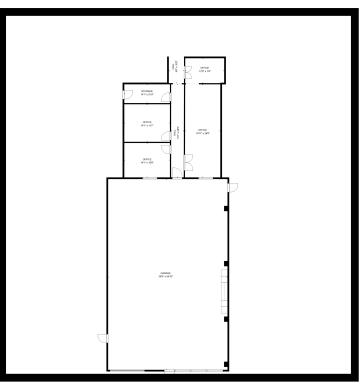

## SUITE D

- 7000 SF
- WAREHOUSE AND OFFICE
- DRIVE-IN DOOR
- 13' TO BOTTOM OF JOIST
- HEATING/ AC IN OFFICE & WAREHOUSE
- CAN COMBINED WITH SUITE D&D2

314 WILSON AVE INDUSTRIAL PARK

# SUITE D2

- 3400 SF
- WAREHOUSE MANUFACTURING
- LOADING DOCK
- 13' TO BOTTOM OF JOIST
- HEATING ONLY
- CAN COMBINED WITH SUITE D&E
- OFFICE SPACE AVAILABLE

### SUITE E

- 8820 SF
- WAREHOUSE MANUFACTURING
- DRIVE-IN DOOR
- 13' TO BOTTOM OF JOIST
- HEATING/ AC IN WAREHOUSE/OFFICE
- CAN COMBINED WITH SUITE D&D2
- OFFICE SPACE AVAILABLE

314 WILSON AVE INDUSTRIAL PARK

# SUITE J

- 2280 SF
- WAREHOUSE AND OFFICE
- DRIVE-IN DOOR
- 13' TO BOTTOM OF JOIST
- HEATING/ AC IN OFFICE/WAREHOUSE
- CAN COMBINED WITH SUITE E,D2&D
- OFFICE SPACE AVAILABLE

314 WILSON AVE INDUSTRIAL PARK

#### **SPACES FOR LEASE:**

D - 50'X59'=2950SF

D2 - 50'X68'=3400SF

E - 60'X147'=8820SF

J - 60'X38'=2280SF

J OFFICE - 660 SF

**E OFFICE - 933 SF** 