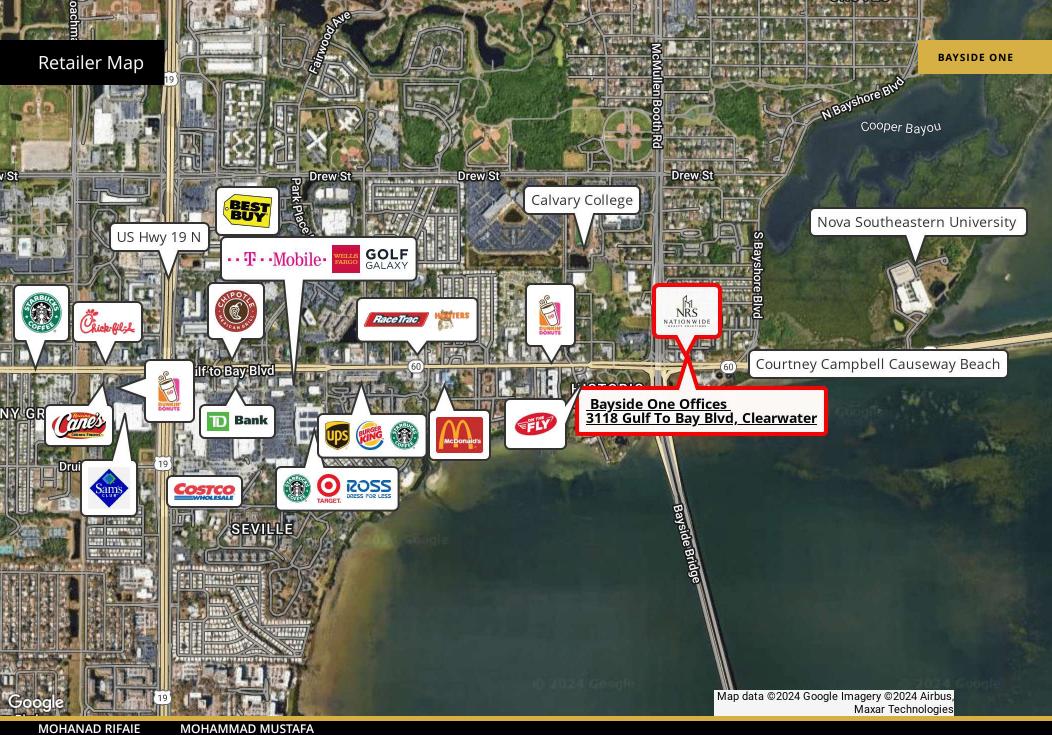

## **LOCATION DESCRIPTION**

Situated in the vibrant heart of Clearwater, FL, this prime office building is the first or last space commuters see when entering or leaving the Pinellas Clearwater area. With easy access to Gulf to Bay Boulevard's dining and retail options, the property is minutes from major highways like US-19 and Courtney Campbell Causeway. Boasting 60,000+ vehicles passing daily, and proximity to Tampa International, St. Pete Airports, and downtown Clearwater, tenants enjoy professional convenience alongside nearby beaches, trails, and attractions like Clearwater Beach and Coachman Park.