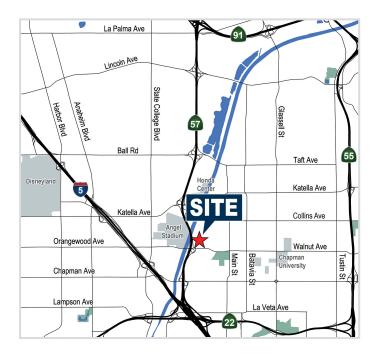

## FOR LEASE OR SALE | ± 3,636 SF

Rare Small Industrial Condominium 640 Eckhoff Street, Orange, CA