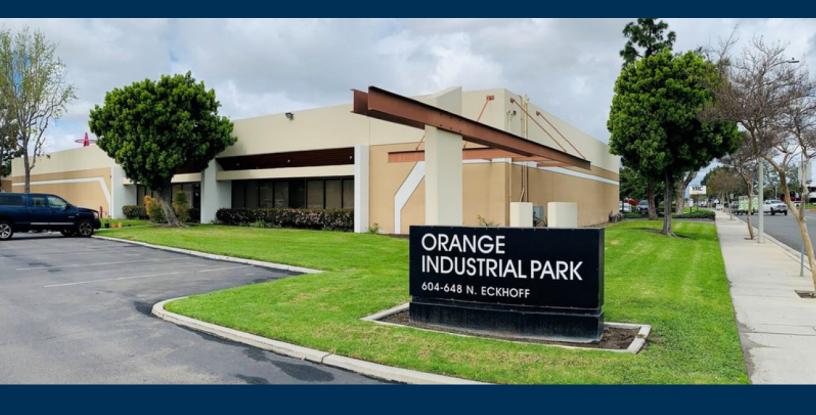

## FOR LEASE OR SALE | ± 3,636 SF

Rare Small Industrial Condominium 640 Eckhoff Street, Orange, CA

## **PROPERTY FEATURES**

- Orange Industrial Park
- ± 1,400 SF of Well Appointed Office Area
- ± 16' 17' Warehouse Clearance
- 9 Parking Spaces (2.7:1,000 SF)
- One (1) Ground Level Door
- 200 Amps of Power (Verify)
- · Fire Sprinklered
- Lease Rate: \$1.85 G PSF
- Sale Price: \$1,636,200 / \$450.00 PSF
- Excellent Access to the 57, 5, 22 and 91 Freeways
- Walking Distance to Angel Stadium