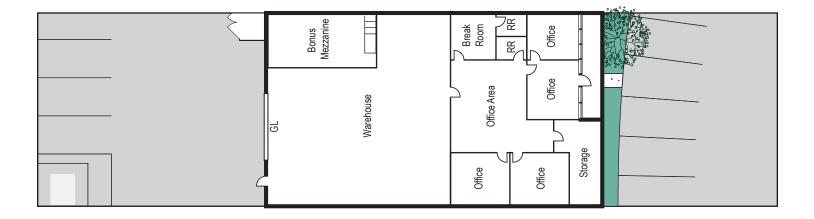

## **PROPERTY FEATURES**

- Orange Industrial Park
- ± 1,400 SF of Well Appointed Office Area
- ± 16' 17' Warehouse Clearance
- 9 Parking Spaces (2.7:1,000 SF)
- One (1) Ground Level Door
- 200 Amps of Power (Verify)
- · Fire Sprinklered
- Lease Rate: \$1.85 G PSF
- Sale Price: \$1,636,200 / \$450.00 PSF
- Excellent Access to the 57, 5, 22 and 91 Freeways
- Walking Distance to Angel Stadium

## FOR LEASE OR SALE | ± 3,636 SF

Rare Small Industrial Condominium 640 Eckhoff Street, Orange, CA

\*Site plan not to scale

PAUL CAPUTO, MBA

Senior Vice President 714.935.2332 pcaputo@voitco.com Lic. #01196935