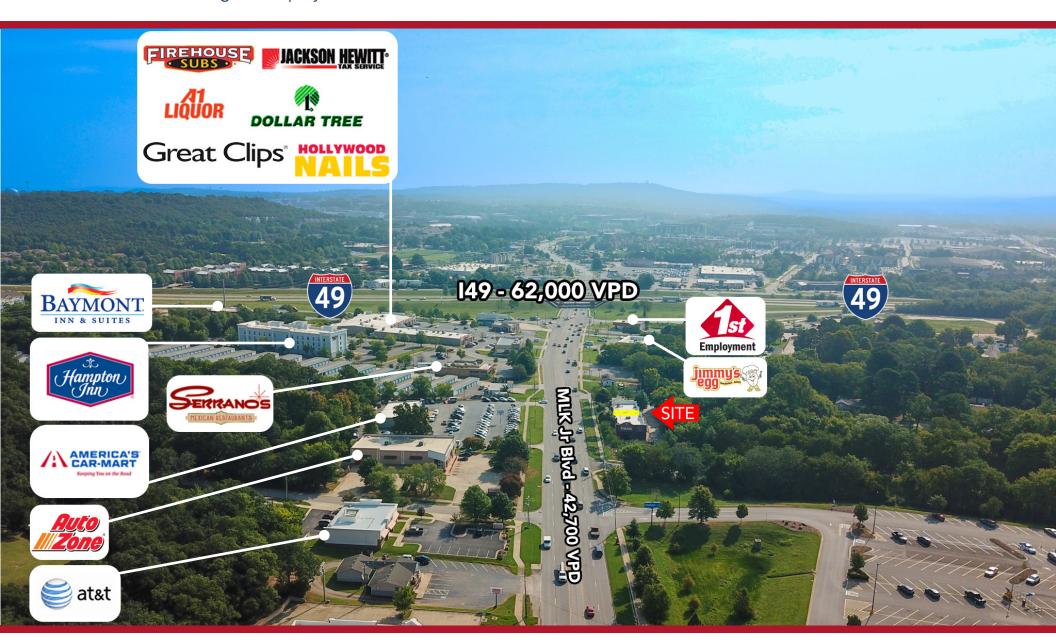

#### **COMMENTS**

- Strategically positioned beside the Walmart Supercenter (mere steps away)
- Boasting substantial frontage along the thriving MLK Jr.
   Blvd
- Conveniently situated at the gateway to Fayetteville
- Stands in close proximity to a plethora of dining and retail establishments
- Ideal prospect for retail ventures, offering unparalleled exposure and accessibility

#### TRAFFIC COUNTS

Martin Luther King Jr Blvd - 42,700 VPD I49 - 62,000 VPD

PROPERTY MANAGER | AGENT O 479.332.4214 | M 903.530.5060 mshelton@kelleycp.com

2737 W Martin Luther King Jr Blvd | Fayetteville AR. 72701