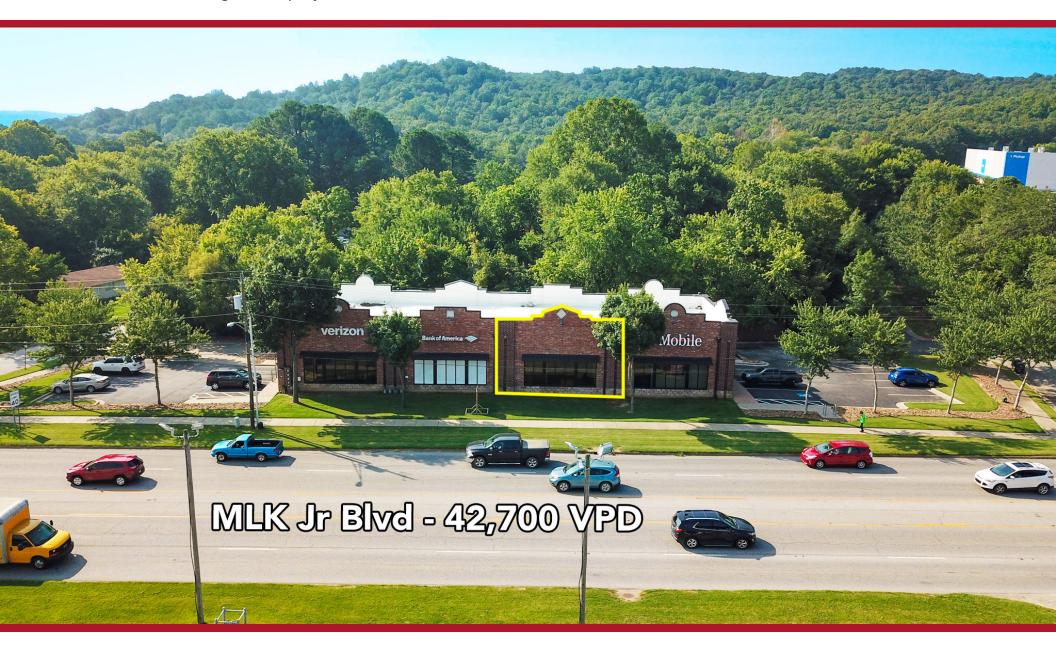

#### **COMMENTS**

- Strategically positioned beside the Walmart Supercenter (mere steps away)
- Boasting substantial frontage along the thriving MLK Jr.
   Blvd
- Conveniently situated at the gateway to Fayetteville
- Stands in close proximity to a plethora of dining and retail establishments
- Ideal prospect for retail ventures, offering unparalleled exposure and accessibility

#### TRAFFIC COUNTS

Martin Luther King Jr Blvd - 42,700 VPD I49 - 62,000 VPD

PROPERTY MANAGER | AGENT O 479.332.4214 | M 903.530.5060 mshelton@kelleycp.com

2737 W Martin Luther King Jr Blvd | Fayetteville AR. 72701