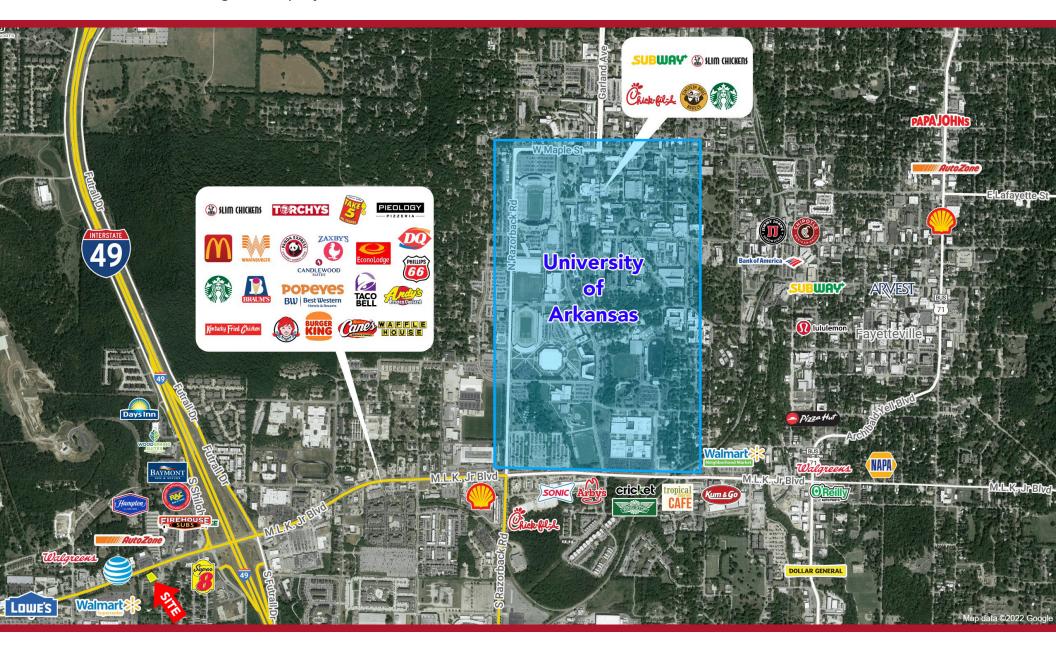

#### **COMMENTS**

- Strategically positioned beside the Walmart Supercenter (mere steps away)
- Boasting substantial frontage along the thriving MLK Jr.
   Blvd
- Conveniently situated at the gateway to Fayetteville
- Stands in close proximity to a plethora of dining and retail establishments
- Ideal prospect for retail ventures, offering unparalleled exposure and accessibility

### **DEMOGRAPHICS**

|                       | 1 MILE   | 3 MILES  | 5 MILES  | 10 MILES |
|-----------------------|----------|----------|----------|----------|
| DAYTIME<br>POPULATION | 5,110    | 54,537   | 91,752   | 199,926  |
| AVERAGE HH<br>INCOME  | \$41,311 | \$63,213 | \$79,278 | \$92,802 |
| TOTAL HH              | 2,589    | 22,623   | 38,477   | 78,320   |

#### TRAFFIC COUNTS

Martin Luther King Jr Blvd - 42,700 VPD I49 - 62,000 VPD

PROPERTY MANAGER | AGENT O 479.332.4214 | M 903.530.5060 mshelton@kelleycp.com

2737 W Martin Luther King Jr Blvd | Fayetteville AR. 72701