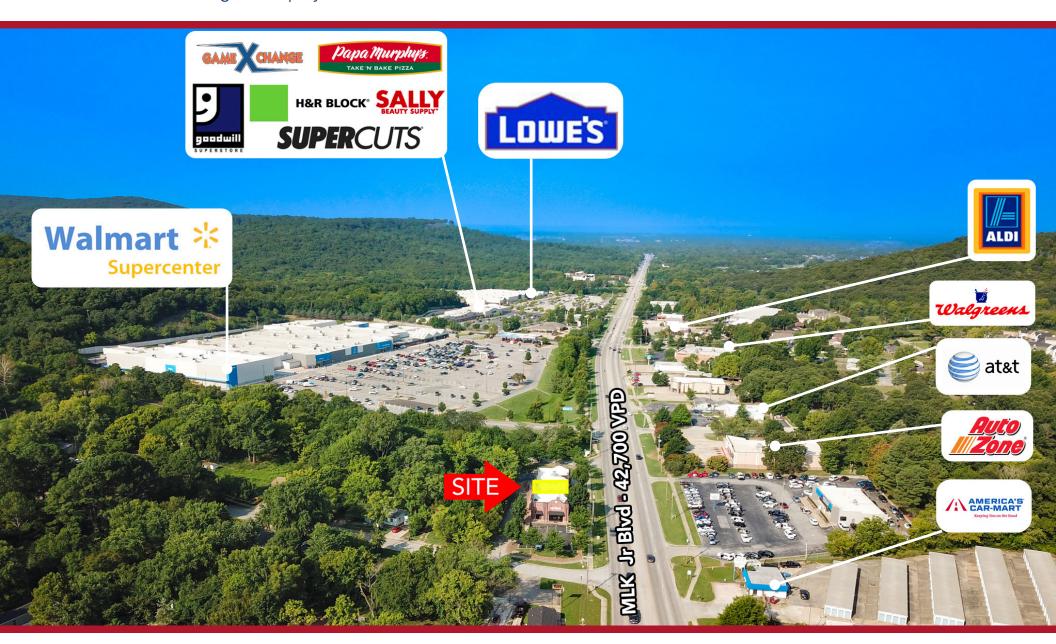

#### **COMMENTS**

- Strategically positioned beside the Walmart Supercenter (mere steps away)
- Boasting substantial frontage along the thriving MLK Jr.
   Blvd
- Conveniently situated at the gateway to Fayetteville
- Stands in close proximity to a plethora of dining and retail establishments
- Ideal prospect for retail ventures, offering unparalleled exposure and accessibility

#### TRAFFIC COUNTS

Martin Luther King Jr Blvd - 42,700 VPD I49 - 62,000 VPD

PROPERTY MANAGER | AGENT O 479.332.4214 | M 903.530.5060 mshelton@kelleycp.com

2737 W Martin Luther King Jr Blvd | Fayetteville AR. 72701