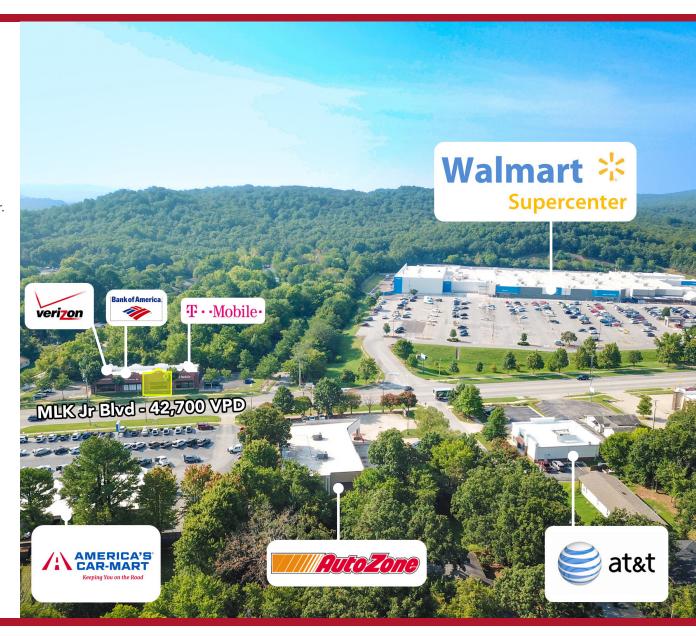

#### **COMMENTS**

- Strategically positioned beside the Walmart Supercenter (mere steps away)
- Boasting substantial frontage along the thriving MLK Jr.
   Blvd
- Conveniently situated at the gateway to Fayetteville
- Stands in close proximity to a plethora of dining and retail establishments
- Ideal prospect for retail ventures, offering unparalleled exposure and accessibility

#### TRAFFIC COUNTS

Martin Luther King Jr Blvd - 42,700 VPD I49 - 62,000 VPD

PROPERTY MANAGER | AGENT O 479.332.4214 | M 903.530.5060 mshelton@kelleycp.com

2737 W Martin Luther King Jr Blvd | Fayetteville AR. 72701