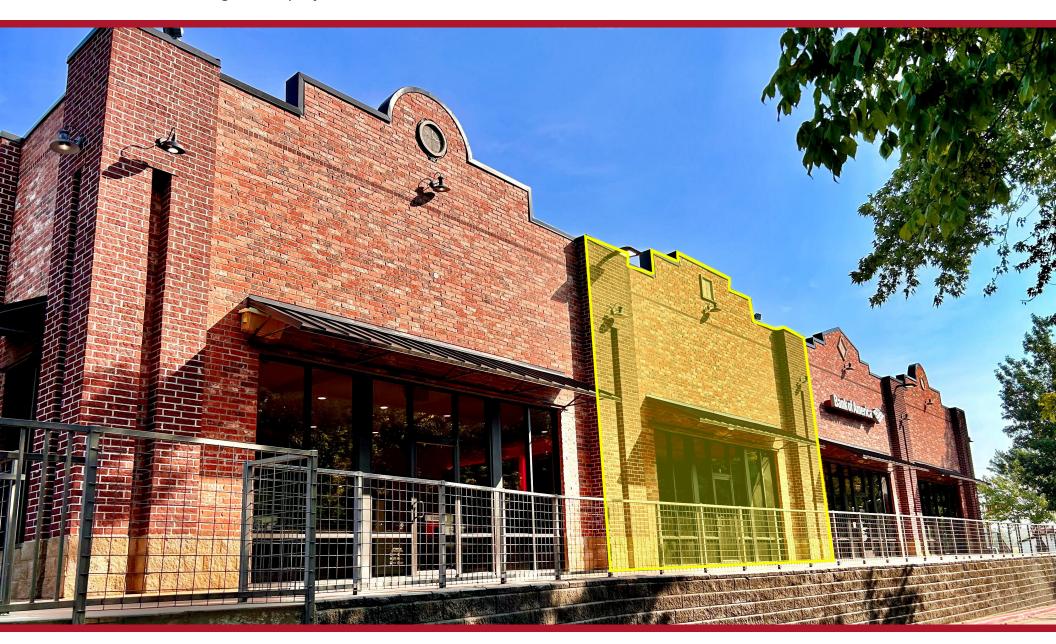

#### **AVAILABLE**

±1,041 SF

#### **COMMENTS**

- Strategically positioned beside the Walmart Supercenter (mere steps away)
- Boasting substantial frontage along the thriving MLK Jr.
   Blvd
- Conveniently situated at the gateway to Fayetteville
- Stands in close proximity to a plethora of dining and retail establishments
- Ideal prospect for retail ventures, offering unparalleled exposure and accessibility