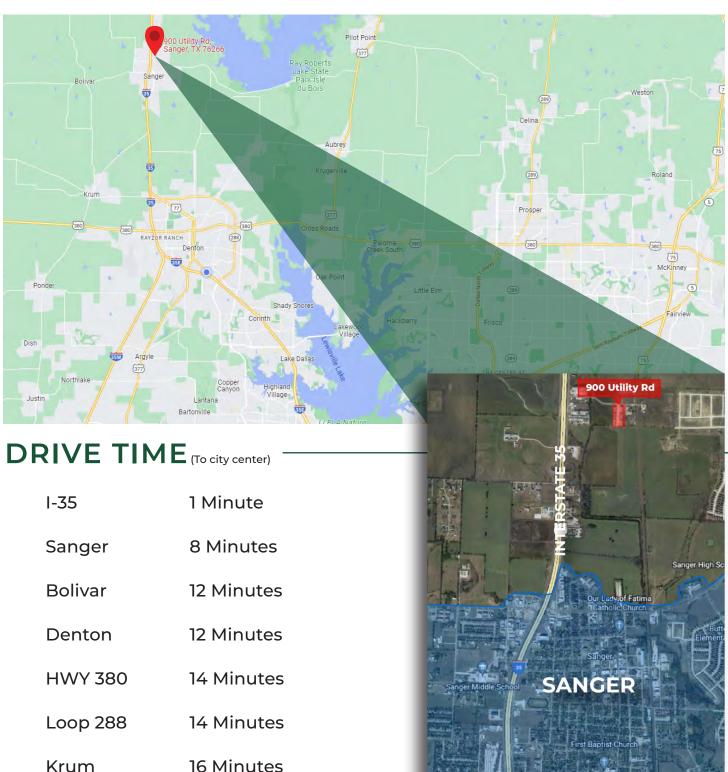

lear height
- 3-phase power
- Abundant Parking



#### CONTACT:

#### CHRISTIAN SCOFIELD

940.391.8115 christian@sbpcommercial.com



1400 Dallas Drive, Denton, TX, 76205 | sbpcommercial.com



### **SCOTT BROWN** COMMERCIAL





\*\*Information contained herein was obtained from sources deemed reliable; however, Scott Brown Commercial and/or the owner(s) of the property make no gurantees, warranties, or representation as to the completeness or accuracy thereof. The presentation of the property is offered subject to errors, omissions, changes in price and/or terms, prior to sale or lease or removal from the market for any reason without notice.\*\*

#### CHRISTIAN SCOFIELD christian@sbpcommercial.com | 940.320.1200

# MAPS 900 & 902 Utility Rd | Sanger, TX

### **SCOTT BROWN** COMMERCIAL



\*\*Information contained herein was obtained from sources deemed reliable; however, Scott Brown Commercial and/or the owner(s) of the property make no gurantees, warranties, or representation as to the completeness or accuracy thereof. The presentation of the property is offered subject to errors, omissions, changes in price and/or terms, prior to sale or lease or removal from the market for any reason without notice.\*\*

christian@sbpcommercial.com | 940.320.1200

# PHOTOS

### **SCOTT BROWN** COMMERCIAL







\*\*Information contained herein was obtained from sources deemed reliable; however, Scott Brown Commercial and/or the owner(s) of the property make no gurantees, warranties, or representation as to the completeness or accuracy thereof. The presentation of the property is offer