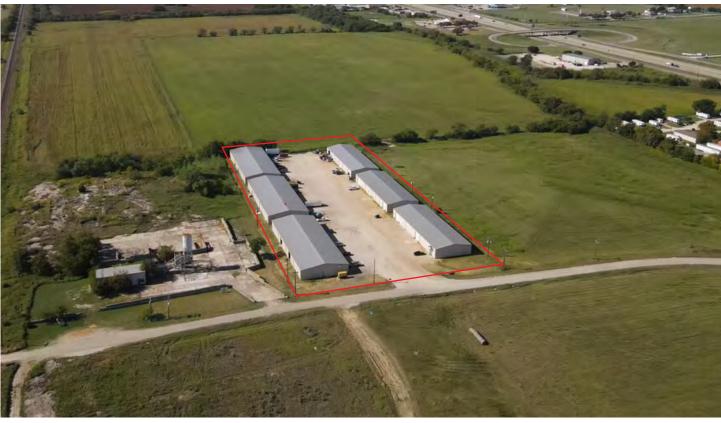

FOR LEASE | +/- 2,750 - 5,500 SF

### 900 & 902 Utility Rd, Sanger, TX

#### **OVERVIEW:**

- Conveniently located 0.3 miles from I-35
- Approximately 10 Minutes from Denton or Valley View •
- 10' X 12' Grade level door / 14' 16' clear height
- 3-phase power
- Abundant Parking

# PHOTOS