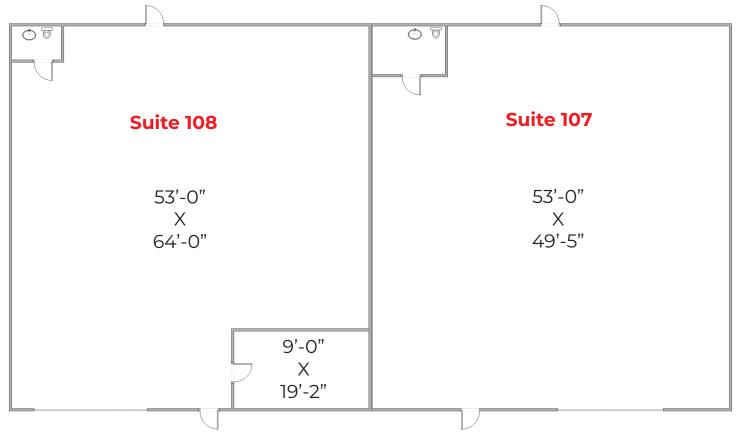

# FLOORPLAN

\*\*Information contained herein was obtained from sources deemed reliable; however, Scott Brown Commercial and/or the owner(s) of the property make no gurantees, warranties, or representation as to the completeness or accuracy thereof. The presentation of the property is offered subject to errors, omissions, changes in price and/or terms, prior to sale or lease or removal from the market for any reason without notice.\*\*

# FLOORPLAN

### Suites 107 & 108: +/- 2,750 - 5,500 SF

Includes:

Private Restroom Open Floor Plan Private Office Overhead Door

\*\*Information contained herein was obtained from sources deemed reliable; however, Scott Brown Commercial and/or the owner(s) of the property make no gurantees, warranties, or representation as to the completeness or accuracy thereof. The presentation of the property is offered subject to errors, omissions, changes in price and/or terms, prior to sale or lease or removal from the market for any reason without notice.\*\*