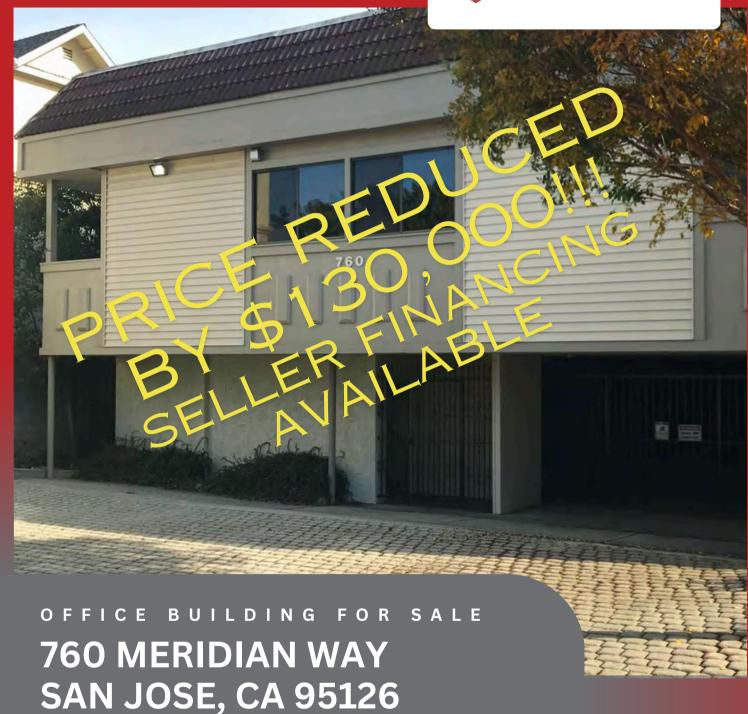

ERIC JONG

(669) - 300 - 6048 eric@guggenheimrgi.com CalDRE #01486494 AL GUGGENHEIM

(669) - 300 - 6041 al@guggenheimrgi.com CalDRE #00943363

(669) - 300 - 6040 GUGGENHEIMRGI.COM CalDRE #01792244

"No warranty or representation expressed or implied is made as to the accuracy of the above information. This information is submitted subject to errors, omissions, change of price, rental rates or other conditions, withdrawal notice, and any special listing conditions."











## OFFERING SUMMARY

| Building Size | 4,017 SF |
|---------------|----------|
| Available SF: | 4,017 SF |
| Lot Size:     | 8,494 SF |
| Year Built:   | 1982     |
| Zoning        | СР       |

## **PROPERTY OVERVIEW**

- Seller financing available to qualified Buyer
- Owner occupied can be delivered vacant
- · Fr