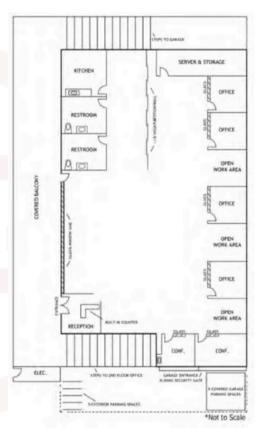

## **PROPERTY OVERVIEW**

- Seller financing available to qualified Buyer
- Owner occupied can be delivered vacant
- · Freestanding office building
- Convenient access to Downtown Willow Glen
- Quick to Highways 280, 87, and 17/880 near restaurants and local retail services
- · Offices and large open working space
- · Parking garage underneath the building
- Kitchen and Server room in suite