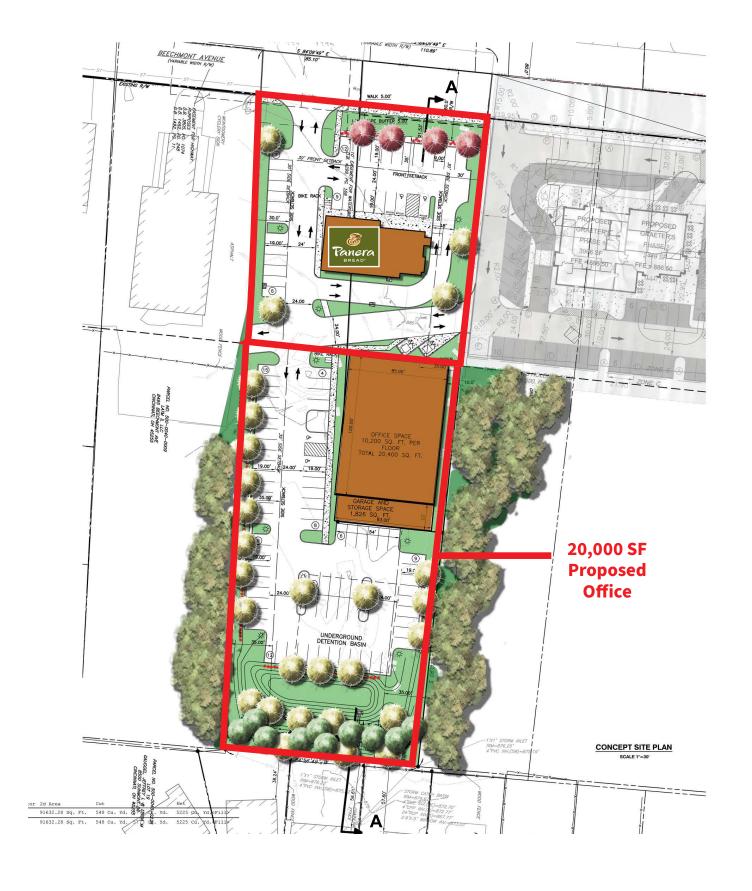

## Site rendering

## **Property highlights**

- Proposed office/retail development
- For sale or build to suit
- Pad ready
- 20,000 sf available (10,000 sf Floor Plate)
- High traffic location
- 36,710 VPD on Beechmont Avenue