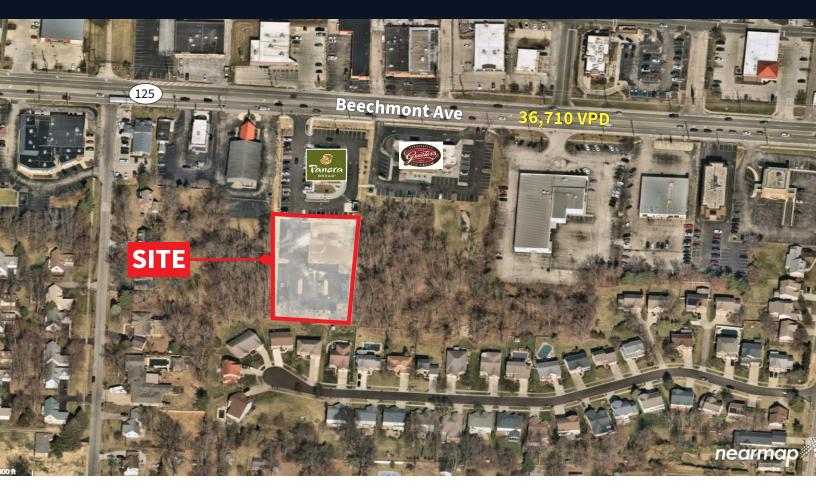

# Available

8501 Beechmont Avenue | Cincinnati, OH 45255

## **Property highlights**

- Proposed office/retail development
- For sale or build to suit
- Pad ready
- 20,000 sf available (10,000 sf Floor Plate)
- High traffic location
- 36,710 VPD on Beechmont Avenue