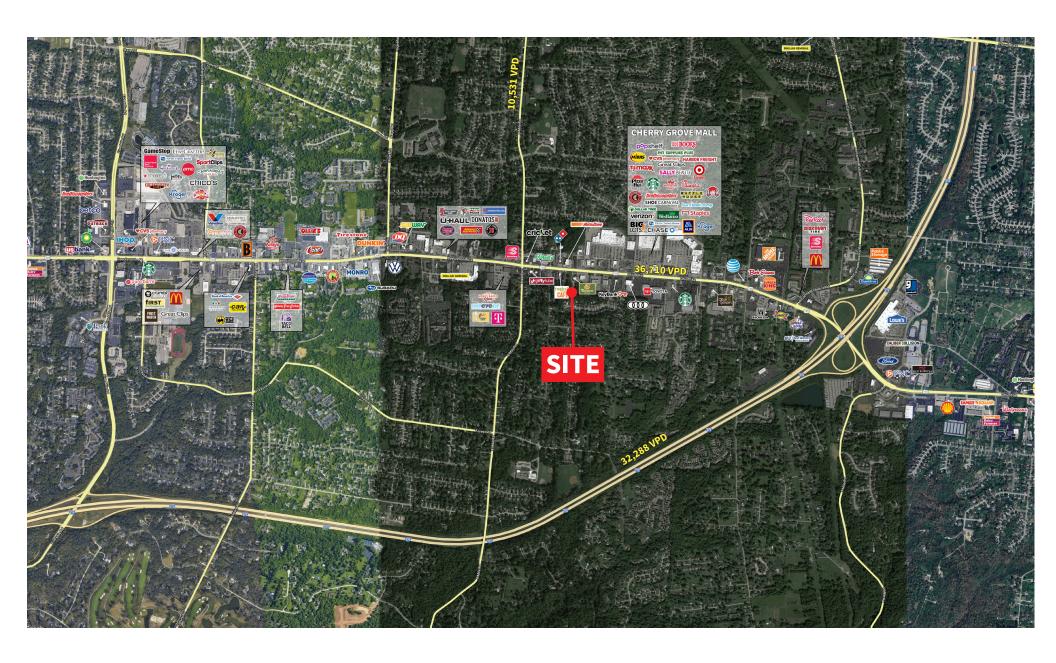

e (10,000 sf Floor Plate)
- High traffic location
- 36,710 VPD on Beechmont Avenue

#### Josh Gerth

Senior Vice President josh.gerth@jll.com +1 513 252 2178

#### **Giorgio A Karras**

Vice President giorgio.karras@jll.com +1 513 719 3720



## Site rendering





## **Demographics**



| Demographics             | 1-mile   | 3-miles   | 5-miles   |
|--------------------------|----------|-----------|-----------|
| Population               | 10,949   | 56,572    | 115,868   |
| Households               | 4,556    | 22,409    | 46,725    |
| Average Household Income | \$86,323 | \$107,138 | \$100,910 |
| Median Age               | 41.0     | 41.5      | 40.4      |
| Total Daytime Employees  | 5,863    | 22,859    | 42,987    |

#### DISCLAIME

## **JLL** SEE A BRIGHTER WAY

## Trade area