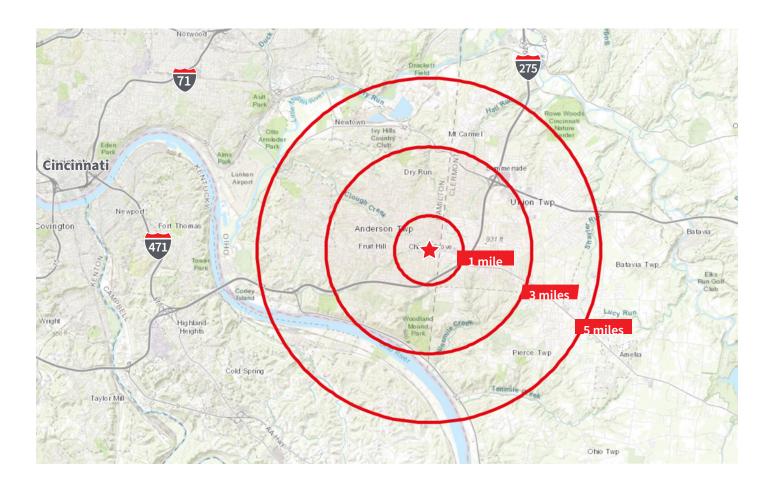

## **Demographics**

| Demographics             | 1-mile   | 3-miles   | 5-miles   |
|--------------------------|----------|-----------|-----------|
| Population               | 10,949   | 56,572    | 115,868   |
| Households               | 4,556    | 22,409    | 46,725    |
| Average Household Income | \$86,323 | \$107,138 | \$100,910 |
| Median Age               | 41.0     | 41.5      | 40.4      |
| Total Daytime Employees  | 5,863    | 22,859    | 42,987    |