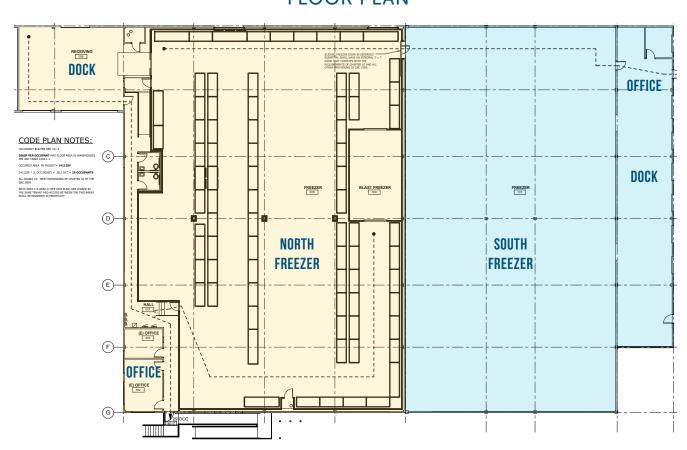

### **FLOOR PLAN**

550 S Michigan St Seattle, WA 98108

206.787.1800 www.neilwalter.com KEVIN SKILLESTAD
206 787 1460
kskillestad@neilwalter.com

JIM HONAN 206 787 1464 jhonan@neilwalter.com All square footage references are approximate. The information contained herein is from sources deemed reliable. Prospective Buyer or Tenant should conduct an independent investigation and verification of all matters.