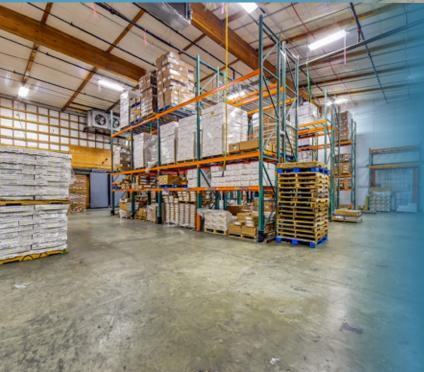

### HOTTEST FREEZER IN TOWN!

NEIL WALTER

**4604 4TH AVE S** | SEATTLE, WA 98108

Two freezers on site, interconnected with power slider door, additional power freezer slider doors at loading docks north and south

North freezer designed for ice cream storage, -20 deg F. South freezer cold storage range 0-40 deg F, southwest demised portion can run as a cooler while the balance of the south freezer remains as freezer, or all of the south freezer can run as cooler.

Both freezer sections have sub-floor heating via circulated propylene glycol, freeze protected to -20 deg F. The north freezer doorway has a heated ramp top for ice removal. Recycled waste refrigeration heat is the heat source for both freezers.

The box is panel construction. The south freezer is a fiberglass insulated building.

All refrigeration systems are designed for R-404A refrigerant type. Exception: the south loading dock cooler-dehumidification system is using R-22. (System is obsolete but functional).