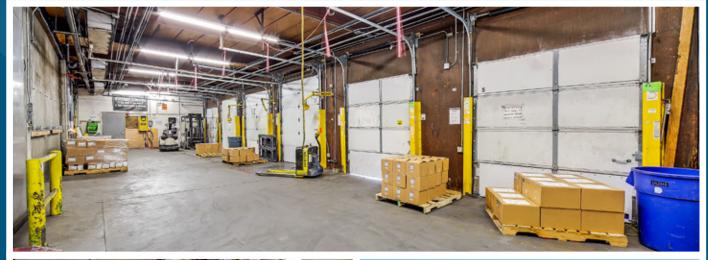

NEIL WALTER

**4604 4TH AVE S** | SEATTLE, WA 98108

Two freezers on site, interconnected with power slider door, additional power freezer slider doors at loading docks north and south

North freezer designed for ice cream storage, -20 deg F. South freezer cold storage range 0-40 deg F, southwest demised portion can run as a cooler while the balance of the south freezer remains as freezer, or all of the south freezer can run as cooler.