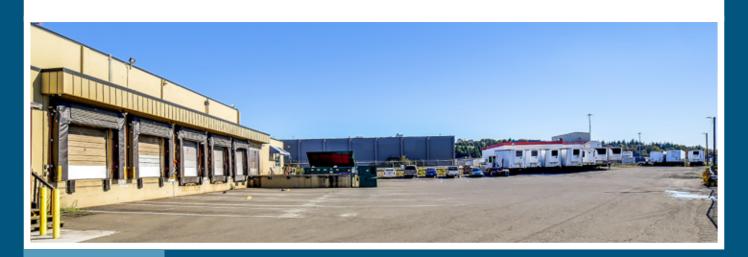

NEIL WALTER

**4604 4TH AVE S** | SEATTLE, WA 98108

Two freezers on site, interconnected with power slider door, additional power freezer slider doors at loading docks north and south

North freezer designed for ice cream storage, -20 deg F. South freezer cold storage range 0-40 deg F, southwest demised portion can run as a cooler while the balance of the south freezer remains as freezer, or all of the south freezer can run as cooler.