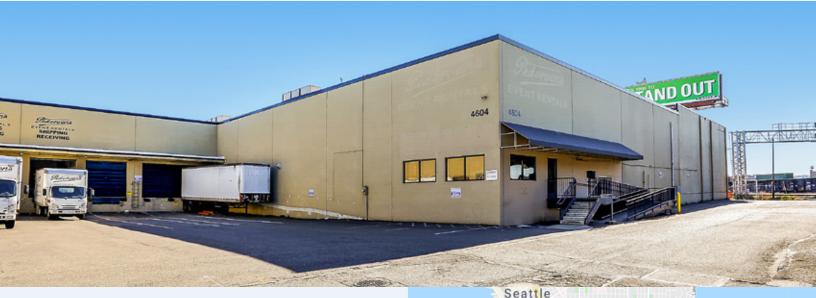

NEIL WALTER

LESCHI

Judkins Park

**4604 4TH AVE S** | SEATTLE, WA 98108

NEIL WALTER

**4604 4TH AVE S** | SEATTLE, WA 98108

Two freezers on site, interconnected with power slider door, additional power freezer slider doors at loading docks north and south

North freezer designed for ice cream storage, -20 deg F. South freezer cold storage range 0-40 deg F, southwest demised portion can run as a cooler while the balance of the south freezer remains as freezer, or all of the south freezer can run as cooler.