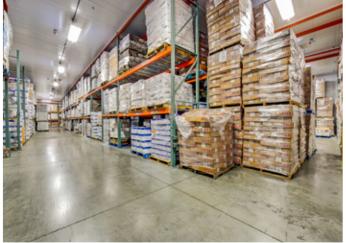

### HOTTEST FREEZER IN TOWN!

NEIL WALTER

**4604 4TH AVE S** | SEATTLE, WA 98108

Two freezers on site, interconnected with power slider door, additional power freezer slider doors at loading docks north and south

North freezer designed for ice cream storage, -20 deg F. South freezer cold storage range 0-40 deg F, southwest demised portion can run as a cooler while the balance of the south freezer remains as freezer, or all of the south freezer can run as cooler.

Both freezer sections have sub-floor heating via circulated propylene glycol, freeze protected to -20 deg F. The north freezer doorway has a heated ramp top for ice removal. Recycled waste refrigeration heat is the heat source for both freezers.

The box is panel construction. The south freezer is a fiberglass insulated building.

All refrigeration systems are designed for R-404A refrigerant type. Exception: the south loading dock cooler-dehumidification system is using R-22. (System is obsolete but functional).