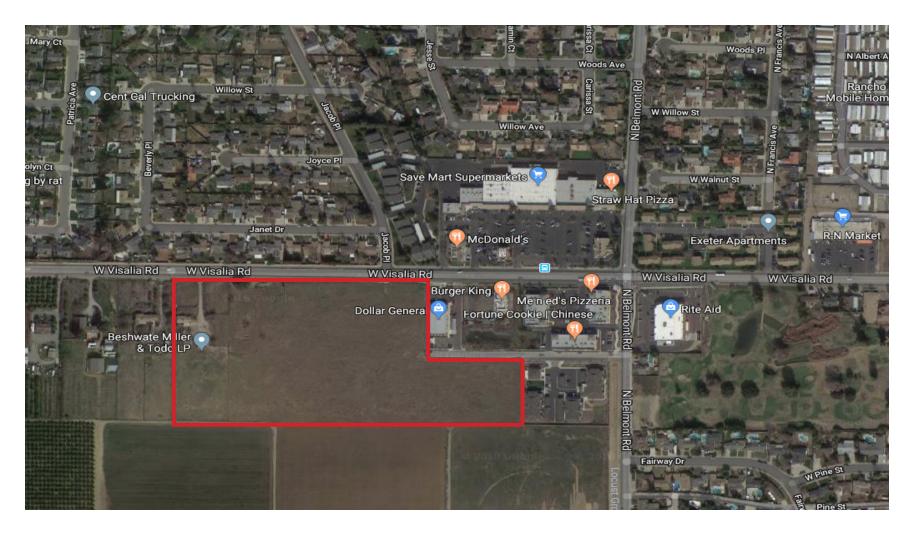

Additional Comments:

Open land ready for development in Exeter, California. This property is across the street from a large shopping center anchored by Save Mart and AutoZone, with co-tenants, McDonalds, TacoBell, Bank of the Sierra, Subway and many more. Visalia Road is a major arterial for East and West traffic in Exeter. Prime property for development. Please call for further details.