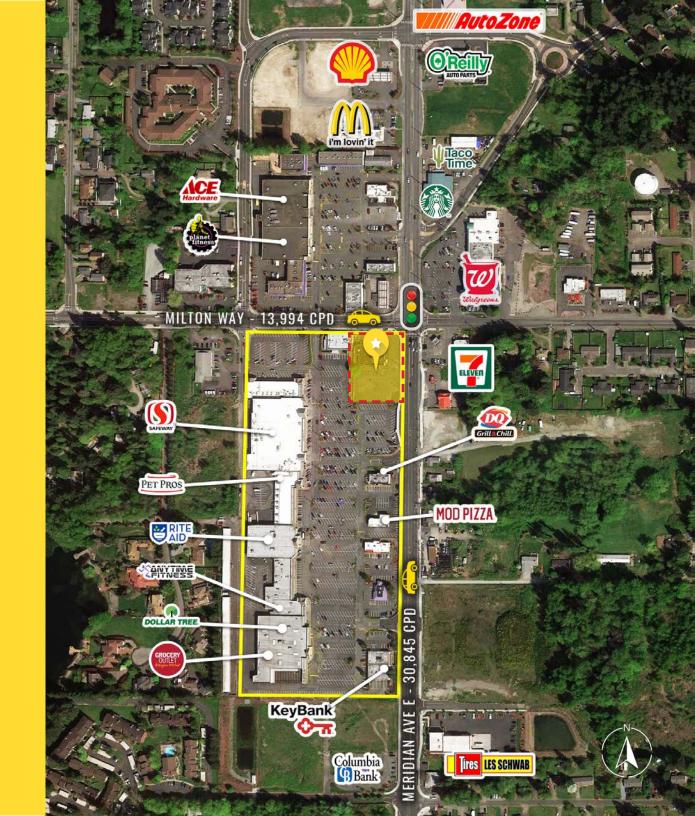

## **TENANTS**

30,845 CPD Meridian Ave E

13,994 CPD Milton Way

Located in a bustling neighborhood shopping center

Located between I-5 and SR 167

SOUTH ELEVATION