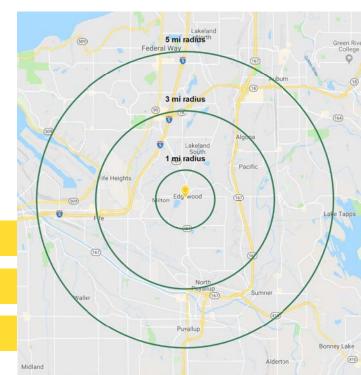

|              |            | \$                |                    |
|--------------|------------|-------------------|--------------------|
| Regis - 2024 | Population | Average HH Income | Daytime Population |
| Mile 1       | 11,188     | \$112,320         | 4,687              |
| Mile 3       | 55,615     | \$127,691         | 35,547             |
| Mile 5       | 189,677    | \$126,482         | 128,324            |