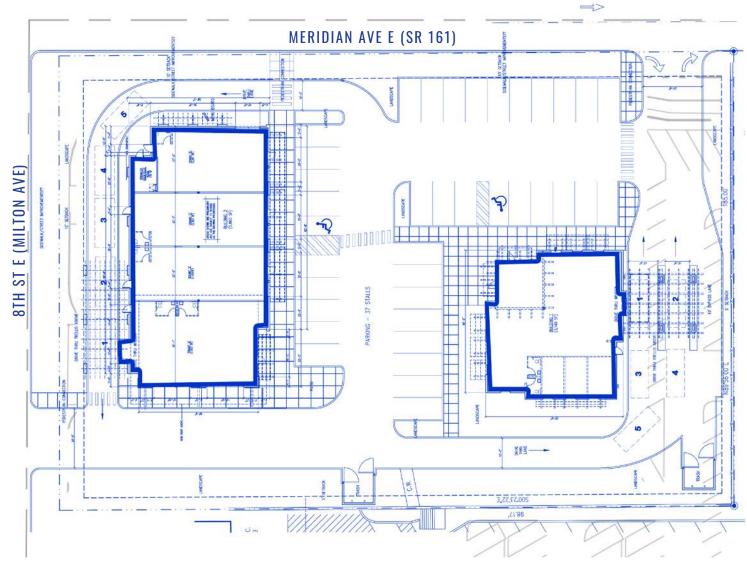

## 900 MERIDIAN AVENUE E

**AVAILABLE** 

## GROUND LEASE OR BUILD TO SUIT | CALL FOR DETAILS

- Ample parking at 5/1,000.
- **Established neighborhood:** Located in a well-established area of Milton with existing residential and commercial development.
- Accessibility: Easy access to major roadways like State Route 167, providing convenient connections to surrounding areas.
- Surrounding amenities: Depending on the specific unit or business type, potential proximity to various amenities like The Mill Steakhouse, grocery stores, and other businesses in the Surprise Lake Square shopping center.