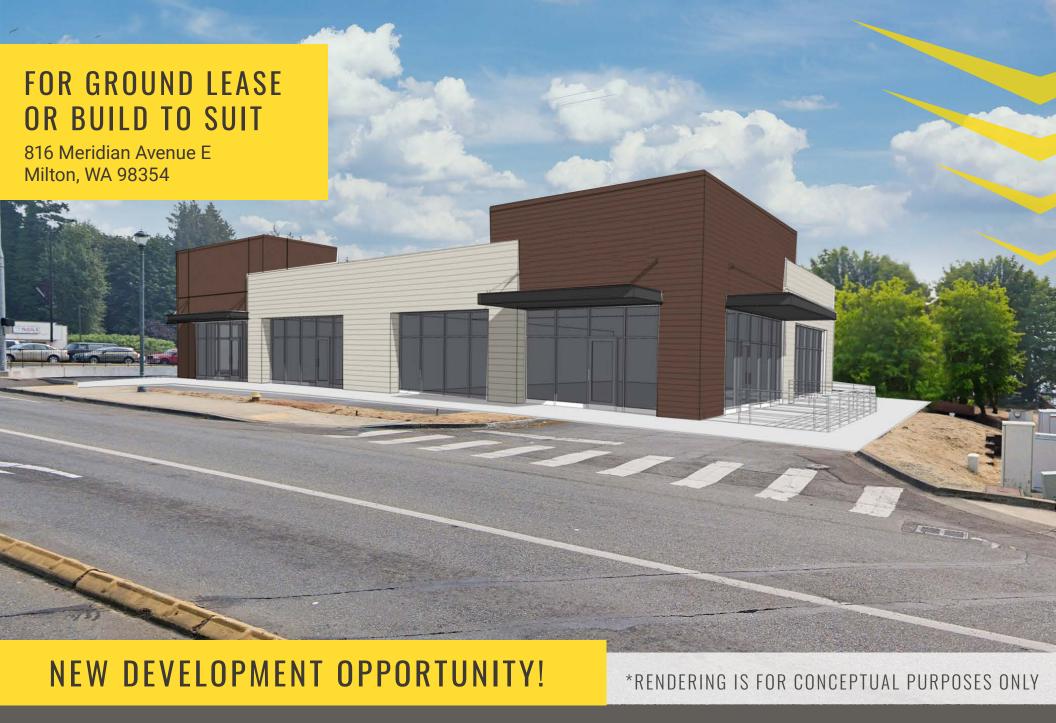

## 900 MERIDIAN AVENUE E

**AVAILABLE** 

## GROUND LEASE OR BUILD TO SUIT | CALL FOR DETAILS

- Ample parking at 5/1,000.
- **Established neighborhood:** Located in a well-established area of Milton with existing residential and commercial development.
- Accessibility: Easy access to major roadways like State Route 167, providing convenient connections to surrounding areas.
- Surrounding amenities: Depending on the specific unit or business type, potential proximity to various amenities like The Mill Steakhouse, grocery stores, and other businesses in the Surprise Lake Square shopping center.