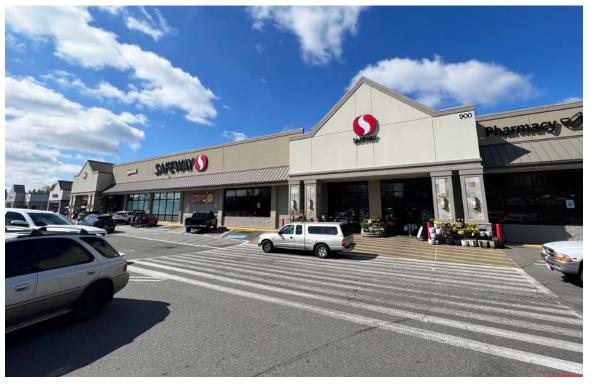

SURPRISE LAKE SQUARE

Justin Holmes | Josh Parnell | Justice Knox

First Western Properties—Tacoma Inc. | 253.472.0404 6402 Tacoma Mall Blvd, Tacoma, WA 98409 | fwp-inc.com

**SURPRISE LAKE SQUARE** is a strong, grocery anchored shopping center situated between I-5 and State Route 167. It is a bustling neighborhood shopping center with national anchors such as Safeway and Anytime Fitness. It offers high visibility on the best corner in Milton, along with close proximity to Federal Way, Puyallup, Fife, Kent and Auburn.

## **TENANTS**

30,845 CPD Meridian Ave E

13,994 CPD Milton Way

Located in a bustling neighborhood shopping center

Located between I-5 and SR 167

SOUTH ELEVATION