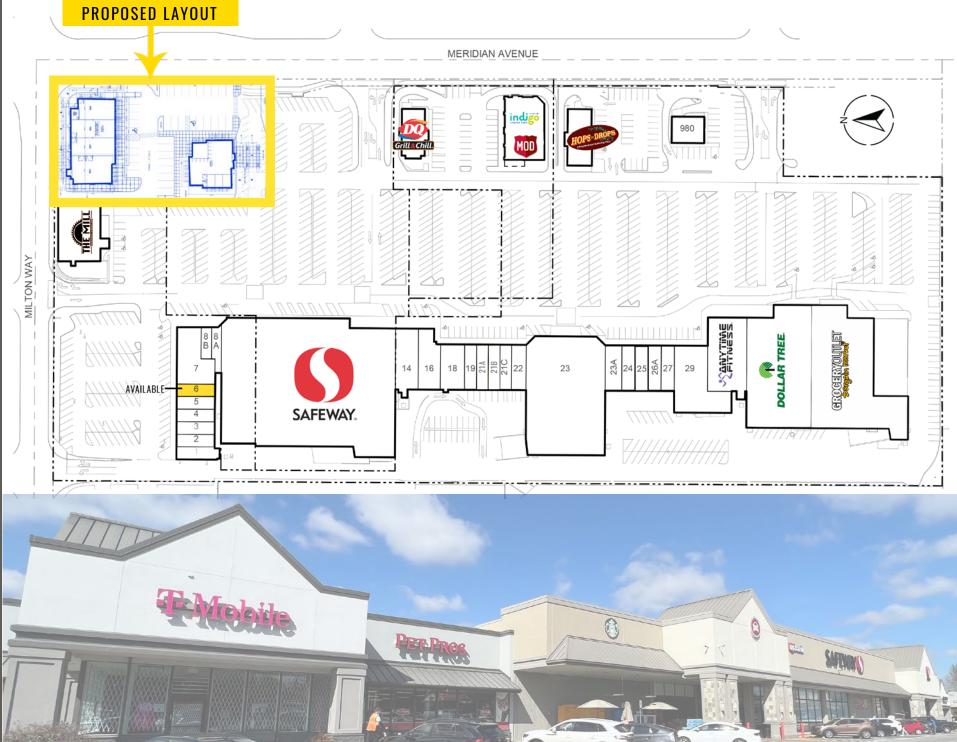

## 900 MERIDIAN AVENUE E

**AVAILABLE** 

## GROUND LEASE OR BUILD TO SUIT | CALL FOR DETAILS

- Ample parking at 5/1,000.
- **Established neighborhood:** Located in a well-established area of Milton with existing residential and commercial development.
- Accessibility: Easy access to major roadways like State Route 167, providing convenient connections to surrounding areas.
- Surrounding amenities: Depending on the specific unit or business type, potential proximity to various amenities like The Mill Steakhouse, grocery stores, and other businesses in the Surprise Lake Square shopping center.