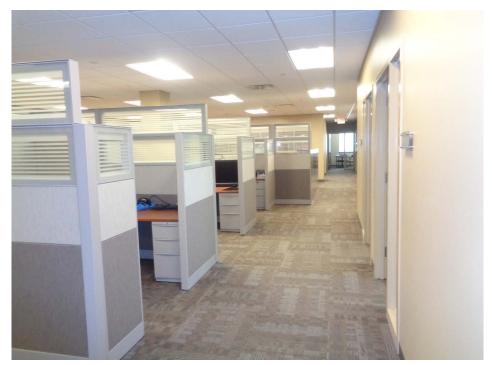

# **Building Features**

- 4,278 SF of warehouse
- 12,290 SF of 2nd-floor office
- Plug and play with furniture
- Additional 8,000 SF can be converted to office for 24,500 SF
- High-density parking: 8.1 per 1,000
- · Well-maintained building
- Monument signage along Northwest Highway

- 3 drive-in doors, 22 private offices, 2 executive offices, kitchen/break room; conference, training, and huddle rooms; and open area for cubicles
- · Building wired with Fiber, AT&T, and Comcast
- Recent improvements include new solar panels, two HVAC systems by Trane and roof
- New 300-kw diesel generator with bypass/isolation transfer switch