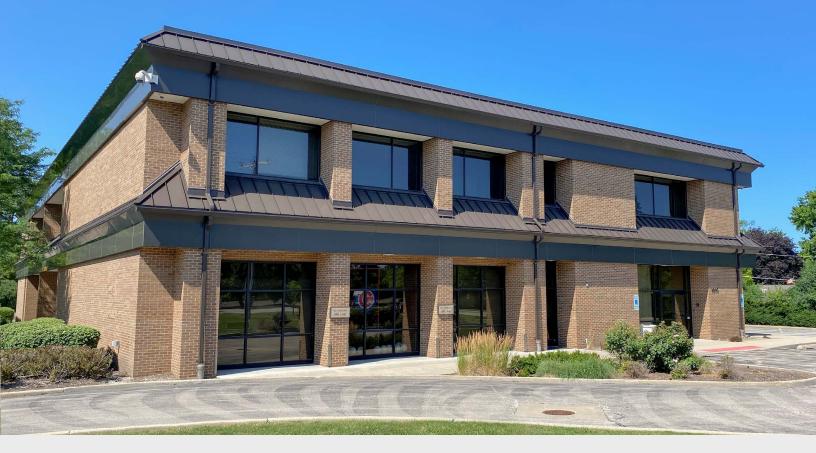

## 16,568-SF OFFICE BUILDING FOR SALE



# **Building Features**

- 4,278 SF of warehouse
- 12,290 SF of 2nd-floor office
- Plug and play with furniture
- Additional 8,000 SF can be converted to office for 24,500 SF
- High-density parking: 8.1 per 1,000
- · Well-maintained building
- Monument signage along Northwest Highway

- 3 drive-in doors, 22 private offices, 2 executive offices, kitchen/break room; conference, training, and huddle rooms; and open area for cubicles
- · Building wired with Fiber, AT&T, and Comcast
- Recent improvements include new solar panels, two HVAC systems by Trane and roof
- New 300-kw diesel generator with bypass/isolation transfer switch

### Area Amenities/Accessibility

- Blocks from downtown Mount Prospect
- Minutes from Mount Prospect Metra
- Close to Randhurst Village
- 10 miles from O'Hare