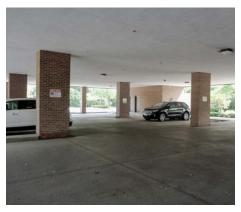

# **Building Features**

- 4,278 SF of warehouse
- 12,290 SF of 2nd-floor office
- Plug and play with furniture
- Additional 8,000 SF can be converted to office for 24,500 SF
- High-density parking: 8.1 per 1,000
- · Well-maintained building
- Monument signage along Northwest Highway