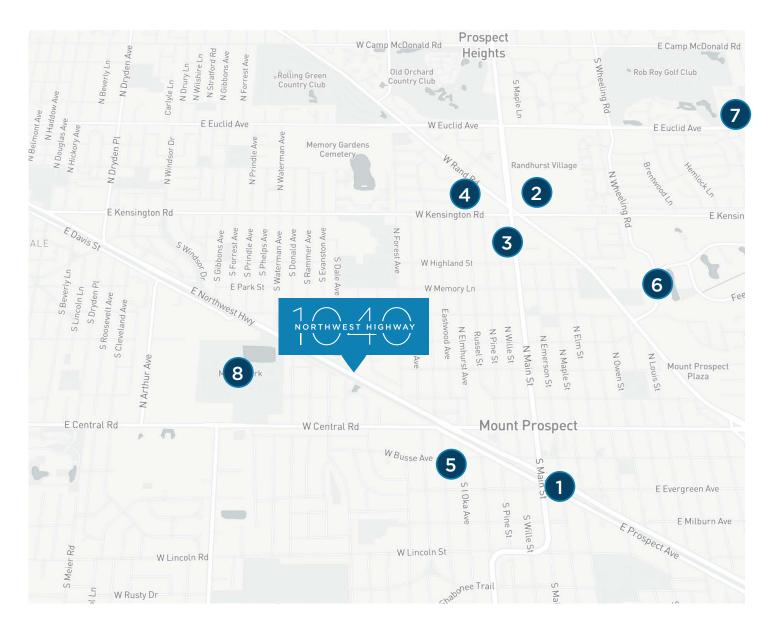

### Area Amenities/Accessibility

- Blocks from downtown Mount Prospect
- Minutes from Mount Prospect Metra
- Close to Randhurst Village
- 10 miles from O'Hare

#### SITE PLAN

For more information or to arrange an inspection, please contact:

- Mt. Prospect Metra Station
- Randhurst Village
- Rand Medical Center
- 4 Northwest Community Healthcare
- Presence Medical Group
- 6 Specialty Medical Services Inc.
- 7 Northshore Medical Group
- 8 Melas Park