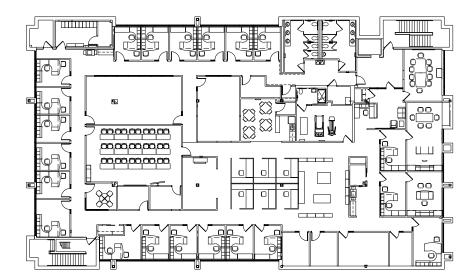

#### 2ND FLOOR

- 3 drive-in doors, 22 private offices, 2 executive offices, kitchen/break room; conference, training, and huddle rooms; and open area for cubicles
- · Building wired with Fiber, AT&T, and Comcast
- Recent improvements include new solar panels, two HVAC systems by Trane and roof
- New 300-kw diesel generator with bypass/isolation transfer switch