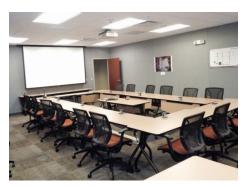

- 3 drive-in doors, 22 private offices, 2 executive offices, kitchen/break room; conference, training, and huddle rooms; and open area for cubicles
- · Building wired with Fiber, AT&T, and Comcast
- Recent improvements include new solar panels, two HVAC systems by Trane and roof
- New 300-kw diesel generator with bypass/isolation transfer switch