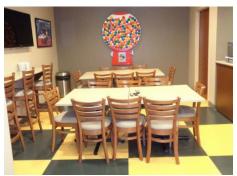

- 3 drive-in doors, 22 private offices, 2 executive offices, kitchen/break room; conference, training, and huddle rooms; and open area for cubicles
- · Building wired with Fiber, AT&T, and Comcast
- Recent improvements include new solar panels, two HVAC systems by Trane and roof
- New 300-kw diesel generator with bypass/isolation transfer switch