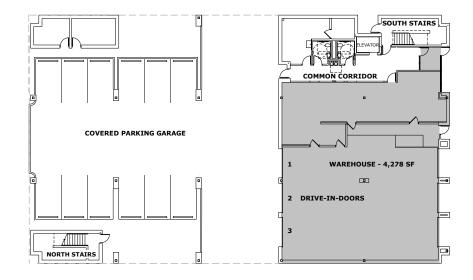

# **Building Features**

- 4,278 SF of warehouse
- 12,290 SF of 2nd-floor office
- Plug and play with furniture
- Additional 8,000 SF can be converted to office for 24,500 SF
- High-density parking: 8.1 per 1,000
- · Well-maintained building
- Monument signage along Northwest Highway

- 3 drive-in doors, 22 private offices, 2 executive offices, kitchen/break room; conference, training, and huddle rooms; and open area for cubicles
- · Building wired with Fiber, AT&T, and Comcast
- Recent improvements include new solar panels, two HVAC systems by Trane and roof
- New 300-kw diesel generator with bypass/isolation transfer switch