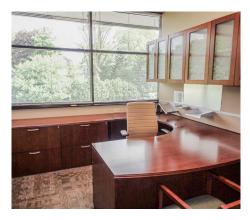

# **Building Features**

- 4,278 SF of warehouse
- 12,290 SF of 2nd-floor office
- Plug and play with furniture
- Additional 8,000 SF can be converted to office for 24,500 SF
- High-density parking: 8.1 per 1,000
- · Well-maintained building
- Monument signage along Northwest Highway

- 3 drive-in doors, 22 private offices, 2 executive offices, kitchen/break room; conference, training, and huddle rooms; and open area for cubicles
- · Building wired with Fiber, AT&T, and Comcast
- Recent improvements include new solar panels, two HVAC systems by Trane and roof
- New 300-kw diesel generator with bypass/isolation transfer switch