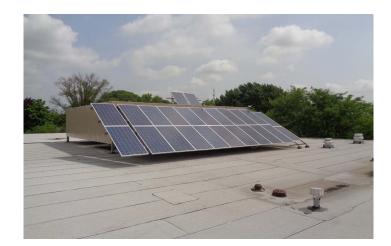

- 3 drive-in doors, 22 private offices, 2 executive offices, kitchen/break room; conference, training, and huddle rooms; and open area for cubicles
- · Building wired with Fiber, AT&T, and Comcast
- Recent improvements include new solar panels, two HVAC systems by Trane and roof
- New 300-kw diesel generator with bypass/isolation transfer switch