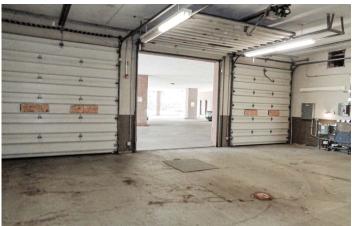

- 3 drive-in doors, 22 private offices, 2 executive offices, kitchen/break room; conference, training, and huddle rooms; and open area for cubicles
- · Building wired with Fiber, AT&T, and Comcast
- Recent improvements include new solar panels, two HVAC systems by Trane and roof
- New 300-kw diesel generator with bypass/isolation transfer switch