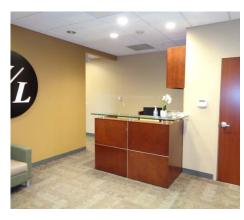

# **Building Features**

- 4,278 SF of warehouse
- 12,290 SF of 2nd-floor office
- Plug and play with furniture
- Additional 8,000 SF can be converted to office for 24,500 SF
- High-density parking: 8.1 per 1,000
- · Well-maintained building
- Monument signage along Northwest Highway

- 3 drive-in doors, 22 private offices, 2 executive offices, kitchen/break room; conference, training, and huddle rooms; and open area for cubicles
- · Building wired with Fiber, AT&T, and Comcast
- Recent improvements include new solar panels, two HVAC systems by Trane and roof
- New 300-kw diesel generator with bypass/isolation transfer switch