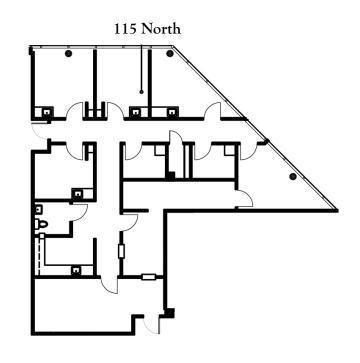

# **AVAILABLE FLOOR PLANS**

#### **NORTH BUILDING**

| Suite     | SF        |
|-----------|-----------|
|           |           |
| 115 North | 2,168 rsf |
| 210 North | 1,758 rsf |
| 212 North | 1,818 rsf |
|           |           |