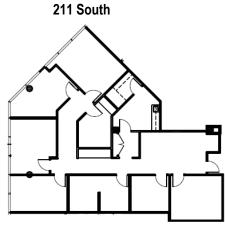

# **AVAILABLE FLOOR PLANS (CONTINUED)**

#### SOUTH BUILDING

| Suite     | SF           |
|-----------|--------------|
| 100 South | 5,000-10,195 |
| 110 South | 1,995        |
| 201 South | 2,367        |
| 211 South | 2,298        |
| 314 South | 1,725        |
|           |              |

## FOR LEASING INFORMATION, PLEASE CONTACT:

KENT WALKER | (770) 530-0896

KENTWALKER@AMERICANCAPITALPROPERTIESLLC.COM