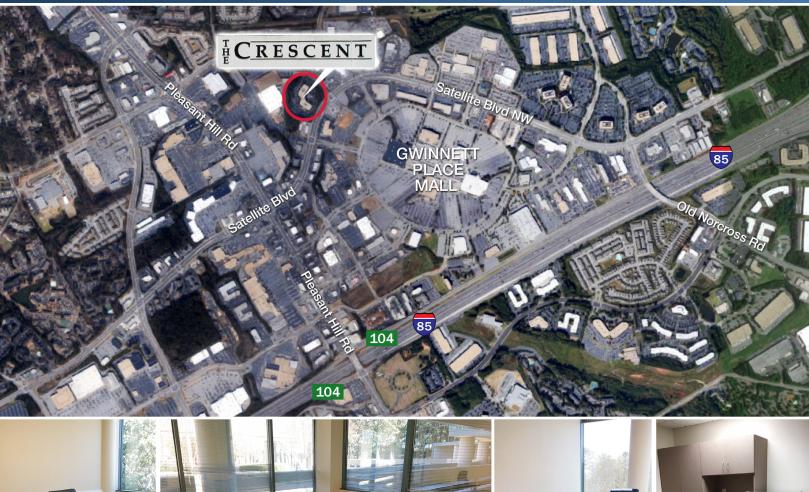

# **AERIAL MAP | FURNISHED SUITE PHOTOS**

#### LOCATION

- » Prime Gwinnett County location directly across from Gwinnett Place Mall and Gwinnett Transit Center
- » Conveniently located 1 mile from I-85
- » Immediate surrounding area includes abundance of shopping, restaurants, hotels, banks, and numerous other amenities