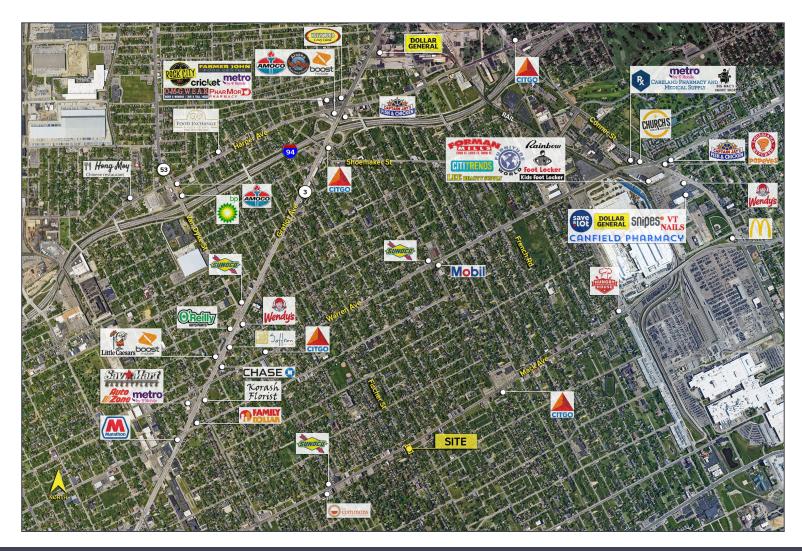

### Retail For Sale or Lease

| DEMOGRAPHICS |            |                |
|--------------|------------|----------------|
|              | POPULATION | MED. HH INCOME |
| 1 MILE       | 13,615     | \$43,099       |
| 3 MILE       | 76,955     | \$45,742       |
| 5 MILE       | 260,522    | \$52,275       |

| TRAFFIC COUNTS (TWO-WAY) |                                  |  |
|--------------------------|----------------------------------|--|
| 12,702                   | Gratiot Ave. N. of Van Dyke Ave. |  |
| 12,181                   | Gratiot Ave. S. of Van Dyke Ave. |  |
| 8,631                    | Van Dyke Ave. SE of Gratiot Ave. |  |
| 7,398                    | Van Dyke Ave. NW of Gratiot Ave. |  |