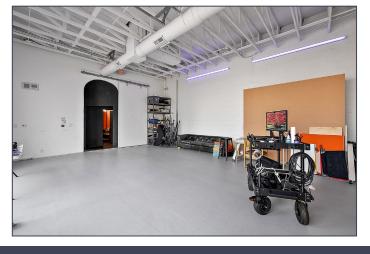

#### PROPERTY FEATURES

- 1,104 square feet available
- 14' clear height
- (2) grade level doors
- Zoned B4
- New roof, plumbing, HVAC, and electrical
- Completely updated building
- Sale Price: \$305,000 (\$276.27/sq. ft.)

# 8700 Mack Avenue – Detroit, Michigan

Retail For Sale or Lease