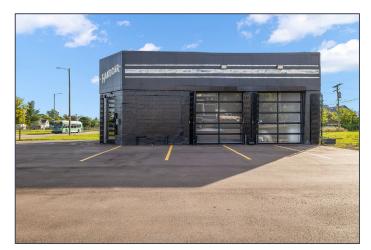

#### PROPERTY FEATURES

- 1,104 square feet available
- 14' clear height
- (2) grade level doors
- Zoned B4
- New roof, plumbing, HVAC, and electrical
- Completely updated building
- Sale Price: \$305,000 (\$276.27/sq. ft.)