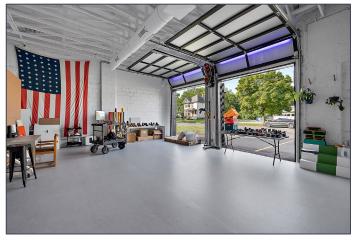

#### PROPERTY FEATURES

- 1,104 square feet available
- 14' clear height
- (2) grade level doors
- Zoned B4
- New roof, plumbing, HVAC, and electrical
- Completely updated building
- Sale Price: \$305,000 (\$276.27/sq. ft.)

# 8700 Mack Avenue – Detroit, Michigan

Retail For Sale or Lease