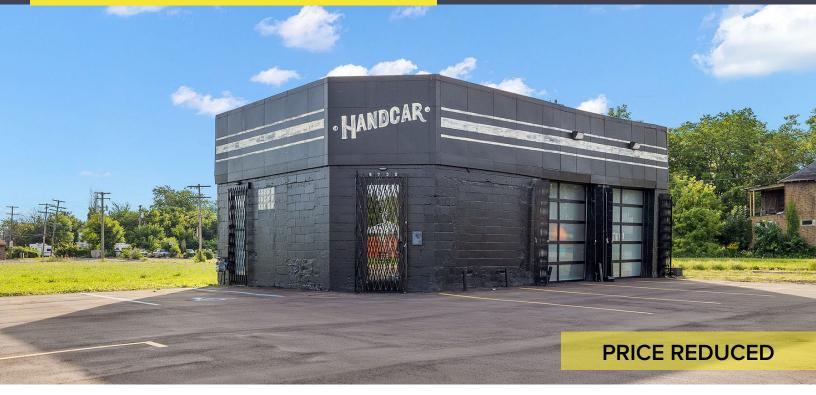

# 8700 MACK AVENUE DETROIT, MICHIGAN

RETAIL FOR SALE OR LEASE 1,104 Square Feet Available

#### PROPERTY FEATURES

- 1,104 square feet available
- 14' clear height
- (2) grade level doors
- Zoned B4
- New roof, plumbing, HVAC, and electrical
- Completely updated building
- Sale Price: \$305,000 (\$276.27/sq. ft.)