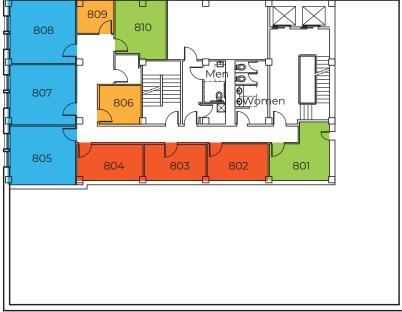

#### **5TH FLOOR**

#### 6TH FLOOR

1 person office
1-2 person office
5-6 person office
3-4 person office
7-9 person office