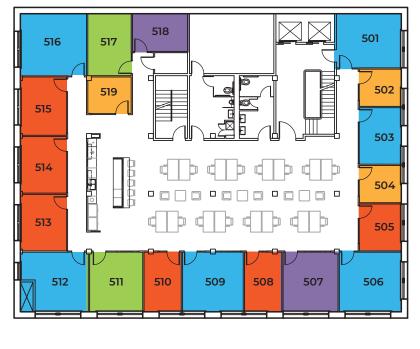

#### **5TH FLOOR**

#### 6TH FLOOR

1 person office
1-2 person office
5-6 person office
3-4 person office
7-9 person office