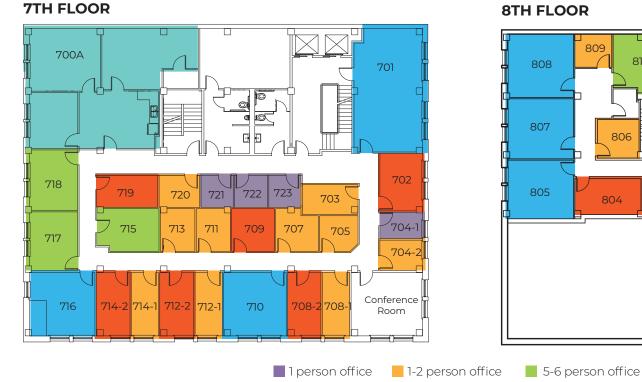

# **Katy Building**

## 701 Commerce St., Dallas, TX

#### **8TH FLOOR**

**3**-4 person office **7**-9 person office