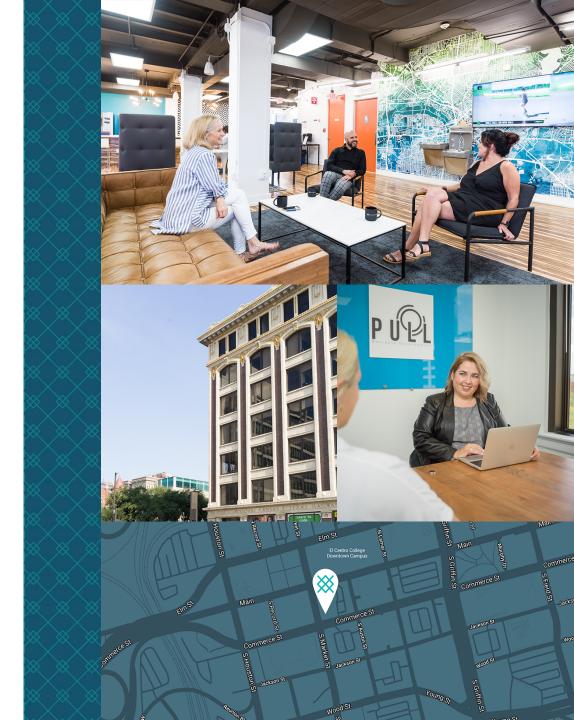

# Expansive Workspace Katy Building

701 Commerce St., Dallas, TX

This historic Beaux-Arts style building from 1912 headquartered the Missouri-Kansas-Texas (MKT) railroad for over 50 years. Now updated with state-of-the-art technology and contemporary amenities, the 8-story Katy Building features an array of restored architectural details and historic features including a marble central stairwell and distinctive terrazzo flooring. The property also offers onsite surface parking, basement storage, and a ground floor restaurant, Chimalma.

#### **Shared Amenities**

### **3** Conference Rooms

- [1] 5<sup>th</sup> Floor
- [1] 6<sup>th</sup> Floor
- [1] 7<sup>th</sup> Floor

2 Phone Booths

• [2] 5<sup>th</sup> Floor

• Located on 5<sup>th</sup> Floor