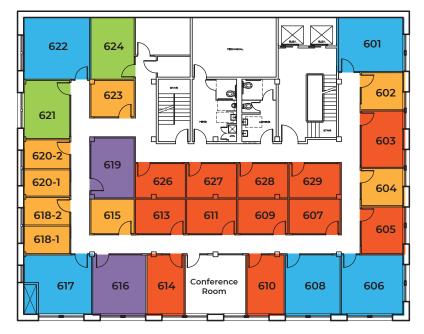

#### **5TH FLOOR**

#### 6TH FLOOR

1 person office
1-2 person office
5-6 person office
3-4 person office
7-9 person office