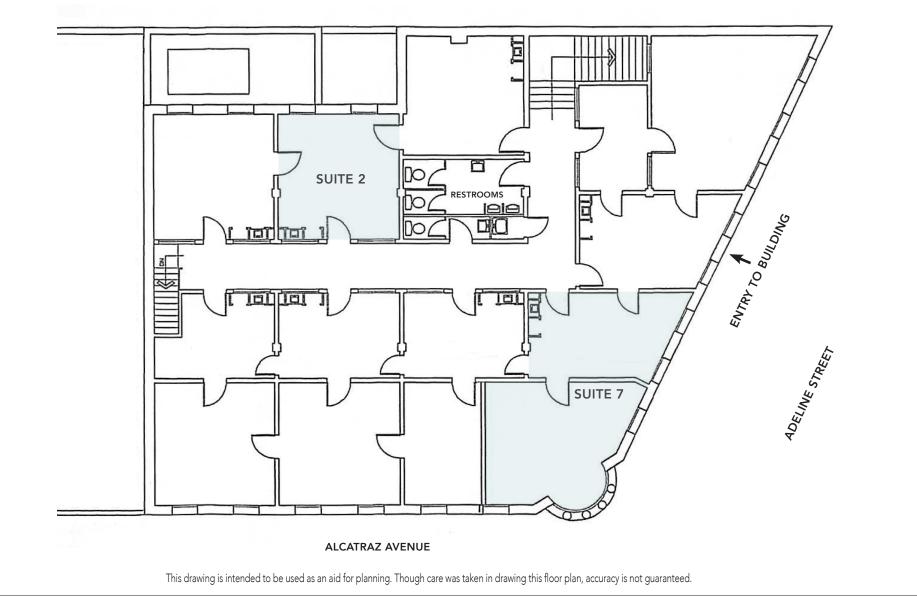

# 3286 ADELINE STREET, BERKELEY, CA PHOTO TOUR

GORDON COMMERCIAL REAL ESTATE BROKERAGE 1680 University Avenue, Berkeley, CA 94703 • www.gordoncommercial.com • T 510 898-0513 • DRE# 01884390

3286 ADELINE STREET, BERKELEY, CA FLOOR PLAN

# WELL-MAINTAINED BUILDING DESIGNED BY ARCHITECT JOHN GALEN HOWARD

SUITE 2

SIZE: ±345 rsf

LEASE RATE: \$695/month IG

+ UTILITY FEE of \$115/month

Includes all utilities except internet, janitorial

Available Now

• • • • • • •

**SUITE 7** SIZE: ±500 rsf

LEASE RATE: \$1,700/month IG

+ UTILITY FEE of \$177/month

Includes all utilities except internet, janitorial

**Available Now** 

- Two second-floor suites available in beautiful landmark building
- Elegant interior marble stairway to second floor offices and shared restrooms
- Both suites have high ceilings, nice natural light, stunning hardwood floors, baseboard heaters, and operable windows
- Architectural details include crown molding and solid-wood doors