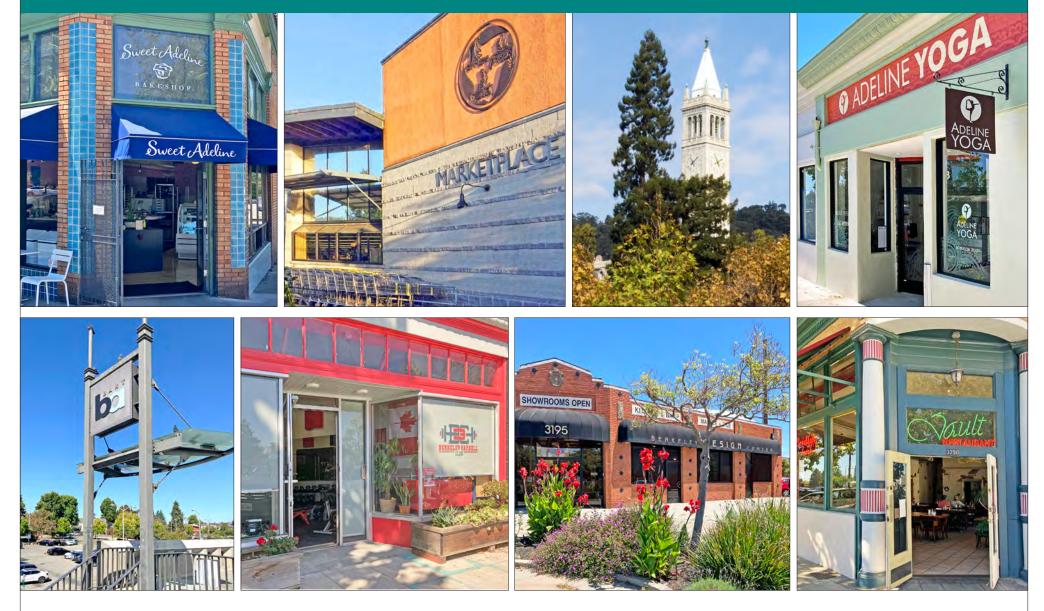

## 3286 ADELINE STREET, BERKELEY, CA LOCATION HIGHLIGHTS

- 4 blocks from Ashby BART
- Steps from popular Sweet Adeline Bakeshop
- Near fitness including Adeline Yoga, Berkeley Barbell, Equinox, and Innerstellar Pilates & Yoga Studio
- Tuesday Farmer's Market held weekly in the neighborhood
- Berkeley Flea Market is every weekend at Ashby BART
- Short walk to Berkeley Bowl, Sports Basement, Ashby Stage, Black Repertory Group, Berkeley Design Center, and The Starry Plough Pub
- Close to Downtown and UC Berkeley Campus
- Nearby eateries include Yeti Sports Bar and Restaurant, Milyar Café, Red Bay Coffee, The Vault Café, The Fat Fish, Lemat Ethiopian Restaurant, Zing Café, Domino's Pizza, Chen's Garden, Roses on Adeline, and Hoi Polloi Brewing Taproom
- 1.5 miles to Berkeley's Fourth Street Shopping District
- 1.5 miles to Emeryville Public Market
- 2 miles to Powell Street Plaza and Shops
- Easy freeway accessibility and SF Bay Bridge access
- Near several major cities via an extensive transportation system