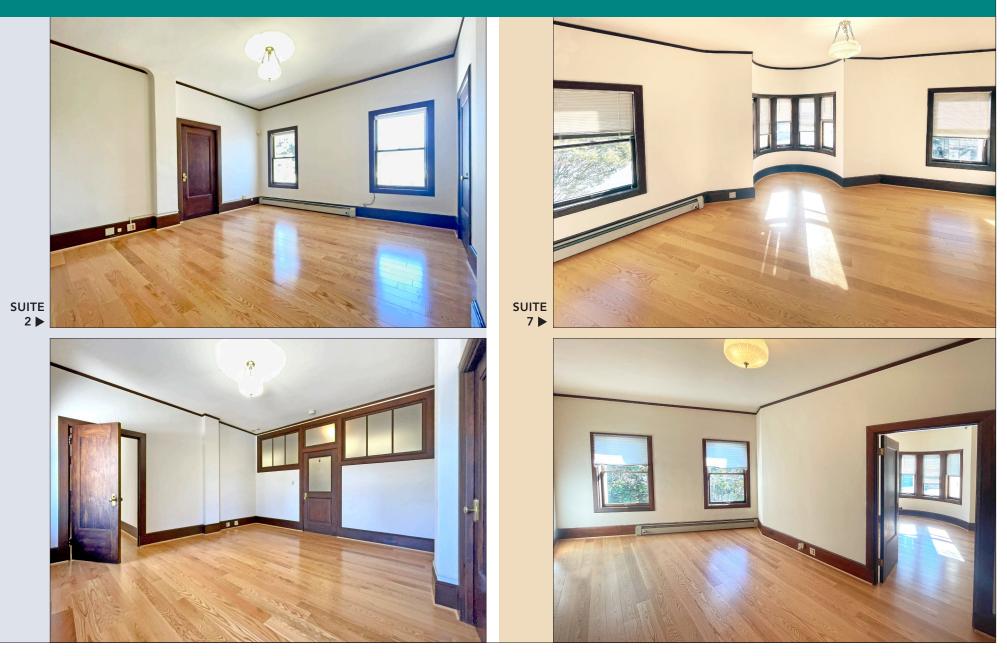

# WELL-MAINTAINED BUILDING DESIGNED BY ARCHITECT JOHN GALEN HOWARD

SUITE 2

SIZE: ±345 rsf

LEASE RATE: \$695/month IG

+ UTILITY FEE of \$115/month

Includes all utilities except internet, janitorial

Available Now

• • • • • • •

**SUITE 7** SIZE: ±500 rsf

LEASE RATE: \$1,700/month IG

+ UTILITY FEE of \$177/month

Includes all utilities except internet, janitorial

**Available Now** 

- Two second-floor suites available in beautiful landmark building
- Elegant interior marble stairway to second floor offices and shared restrooms
- Both suites have high ceilings, nice natural light, stunning hardwood floors, baseboard heaters, and operable windows
- Architectural details include crown molding and solid-wood doors