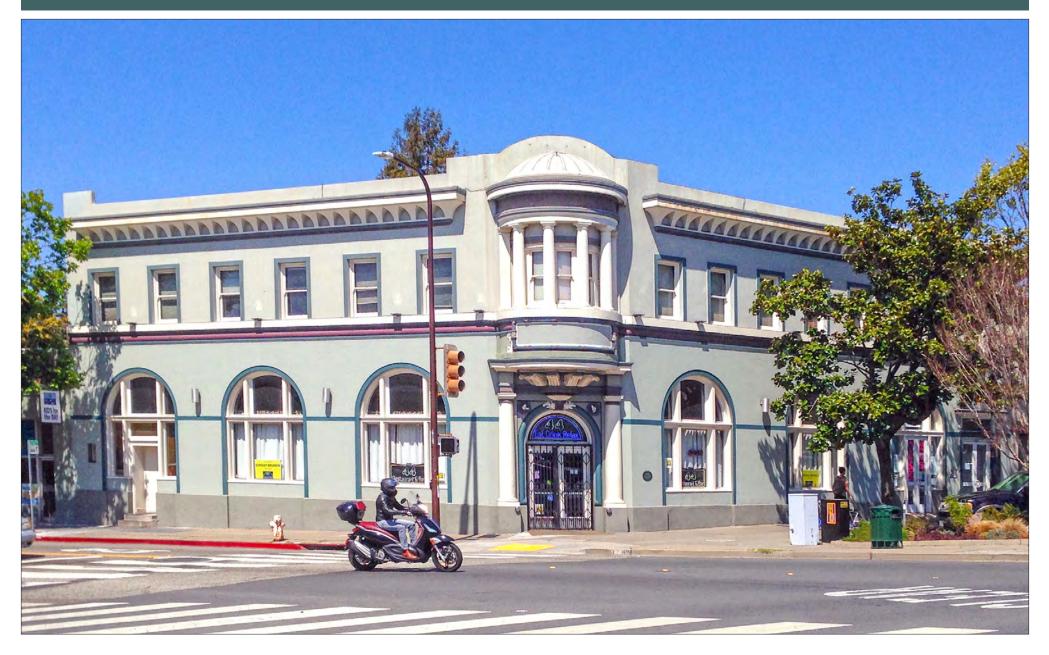

## 3286 ADELINE STREET, BERKELEY, CA **PROPERTY OVERVIEW**

# WELL-MAINTAINED BUILDING DESIGNED BY ARCHITECT JOHN GALEN HOWARD

SUITE 2

SIZE: ±345 rsf

LEASE RATE: \$695/month IG

+ UTILITY FEE of \$115/month

Includes all utilities except internet, janitorial

Available Now

In the early 20th century, this building was one of two banks anchoring the busy Lorin Business District's streetcar intersection – remaining a bank until the 1980s. Its architecture combines a restrained Mission revival façade with Beaux-Arts classical details and a modified Renaissance tempietto corner entrance. These features evoke a serious, solid edifice typical of financial institutions of that time.
John Galen Howard is noted for his many classical buildings on the University of California campus in Berkeley. In this building, he used reinforced concrete and other fireproofing techniques as a response to the 1906 San Francisco earthquake and fire.