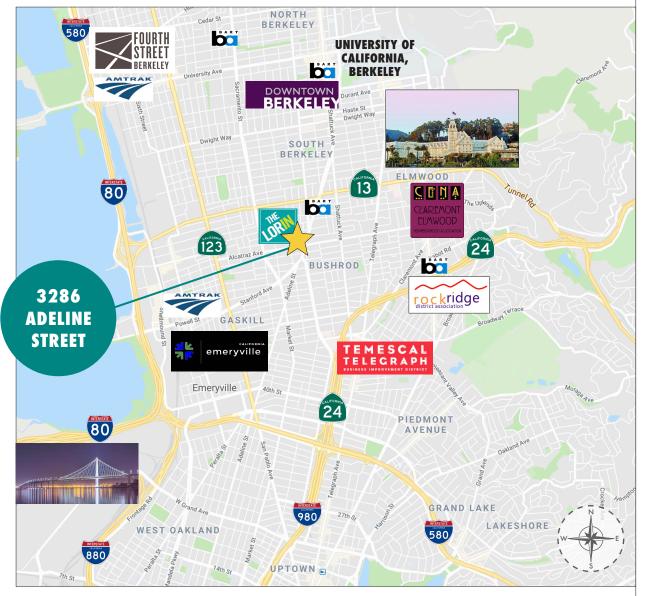

#### 3286 ADELINE STREET, BERKELEY, CA **NEIGHBORHOOD**

The information contained herein has been provided by the owner of the property or other sources we deem reliable. We have no reason to doubt its accuracy, but we cannot guarantee it. All information should be verified prior to leasing.

## 3286 ADELINE STREET, BERKELEY, CA LOCATION HIGHLIGHTS

- 4 blocks from Ashby BART
- Steps from popular Sweet Adeline Bakeshop
- Near fitness including Adeline Yoga, Berkeley Barbell, Equinox, and Innerstellar Pilates & Yoga Studio
- Tuesday Farmer's Market held weekly in the neighborhood
- Berkeley Flea Market is every weekend at Ashby BART
- Short walk to Berkeley Bowl, Sports Basement, Ashby Stage, Black Repertory Group, Berkeley Design Center, and The Starry Plough Pub
- Close to Downtown and UC Berkeley Campus
- Nearby eateries include Yeti Sports Bar and Restaurant, Milyar Café, Red Bay Coffee, The Vault Café, The Fat Fish, Lemat Ethiopian Restaurant, Zing Café, Domino's Pizza, Chen's Garden, Roses on Adeline, and Hoi Polloi Brewing Taproom
- 1.5 miles to Berkeley's Fourth Street Shopping District
- 1.5 miles to Emeryville Public Market
- 2 miles to Powell Street Plaza and Shops
- Easy freeway accessibility and SF Bay Bridge access
- Near several major cities via an extensive transportation system