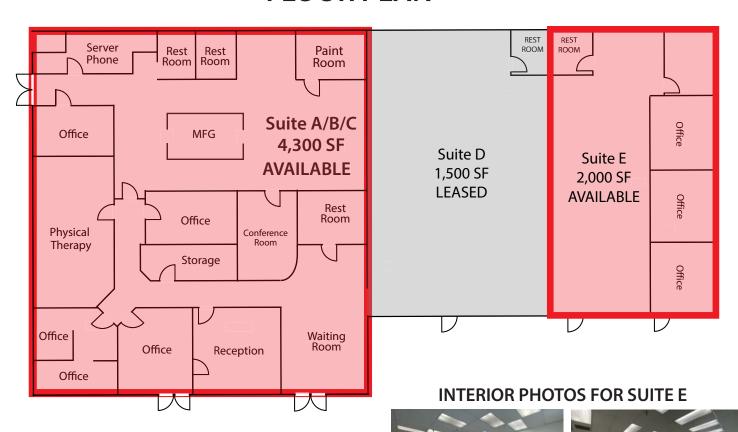

### **SUITES A/B/C:**

- 4,300 SF Available
- Reception & Waiting Area
- (5) Private Offices
- Conference Room
- Physical Therapy Room
- (3) Restrooms

### **SUITE E:**

- 2,000 SF Available
- Open Floor plan
- (3) Private Offices
- Storage Room
- (1) Restroom

### **FLOOR PLAN**