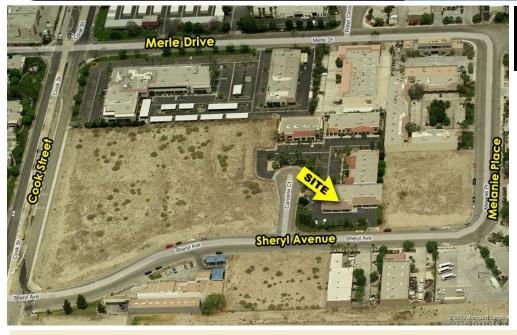

## **GREAT LOCATION!**

- Suites A/B/C 4,300 SF Available
- Suites E 2,000 SF Available
- Built in 1990
- Plenty of Parking
- IP (Industrial Park) Zoning
- APN: 634-260-029