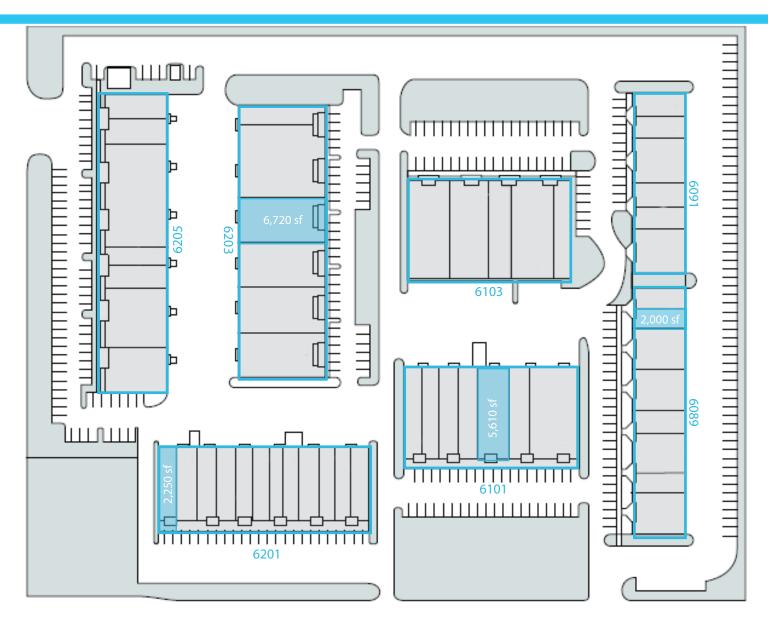

# Site Plan

| Bldg. | Suite        | Availability |                                         |
|-------|--------------|--------------|-----------------------------------------|
| 6089  | Suite 11     | 2,000 sf     | 100% air conditioned / available 1/1/20 |
| 6101  | Suite(s) 5-6 | 5,610 sf     | 100% air conditioned                    |
| 6201  | Suite 12     | 2,250 sf     | Drive-in ramp / available 12/1/19       |
| 6203  | Suite(s) 7-8 | 6,720 sf     | 1 dock high door, 1 drive-in ramp       |