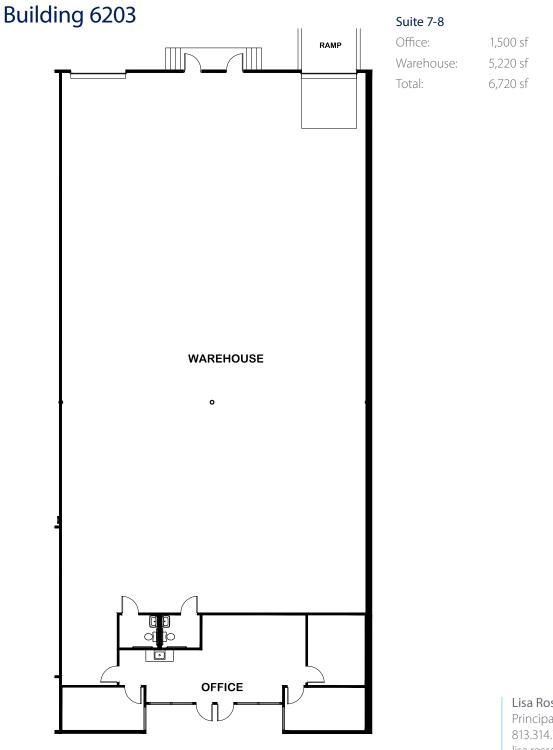

# Site Plan

| Bldg. | Suite        | Availability |                                         |
|-------|--------------|--------------|-----------------------------------------|
| 6089  | Suite 11     | 2,000 sf     | 100% air conditioned / available 1/1/20 |
| 6101  | Suite(s) 5-6 | 5,610 sf     | 100% air conditioned                    |
| 6201  | Suite 12     | 2,250 sf     | Drive-in ramp / available 12/1/19       |
| 6203  | Suite(s) 7-8 | 6,720 sf     | 1 dock high door, 1 drive-in ramp       |