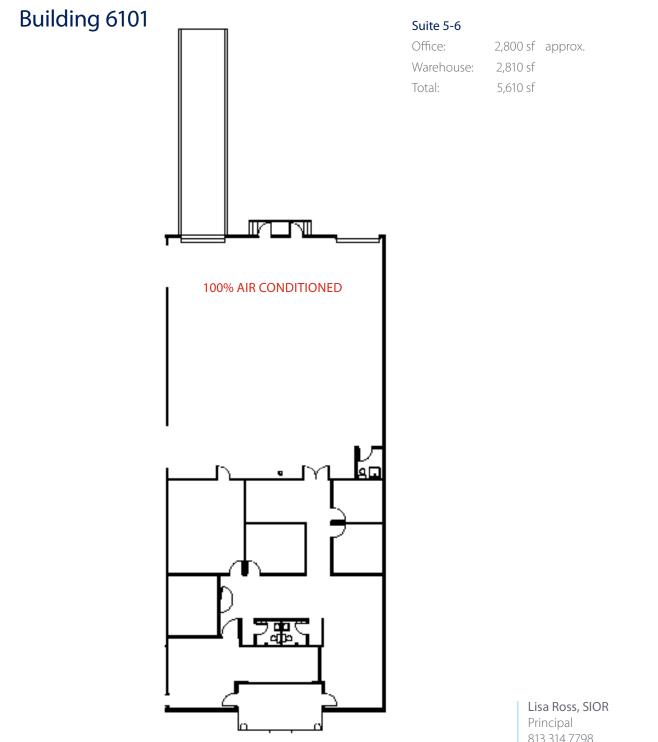

# Site Plan

| Bldg. | Suite        | Availability |                                         |
|-------|--------------|--------------|-----------------------------------------|
| 6089  | Suite 11     | 2,000 sf     | 100% air conditioned / available 1/1/20 |
| 6101  | Suite(s) 5-6 | 5,610 sf     | 100% air conditioned                    |
| 6201  | Suite 12     | 2,250 sf     | Drive-in ramp / available 12/1/19       |
| 6203  | Suite(s) 7-8 | 6,720 sf     | 1 dock high door, 1 drive-in ramp       |