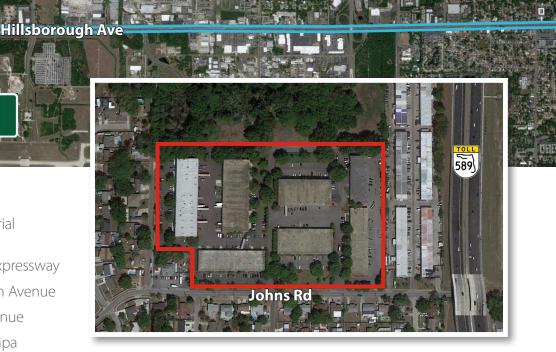

TATION OF THIS PROPERTY IS SUBMITTED SUBJECT TO ERRORS

6089-6205 Johns Road, Tampa, FL

0

580

- Westshore/Airport Industrial Submarket
- Easy access to Veterans Expressway

Tampa Int'l Airport

- 1.0 mile to W Hillsborough Avenue
- 1.8 miles to W Waters Avenue
- Convenient access to Tampa
  International Airport (6 miles)