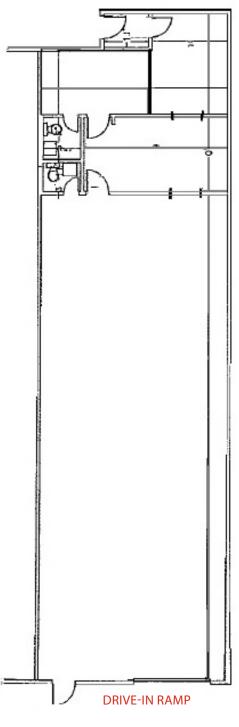

# Building 6201

| Suite 12   |          |         |  |  |  |
|------------|----------|---------|--|--|--|
| Office:    | 560 sf   | approx. |  |  |  |
| Warehouse: | 1,690 sf |         |  |  |  |
| Total:     | 2,250 sf |         |  |  |  |