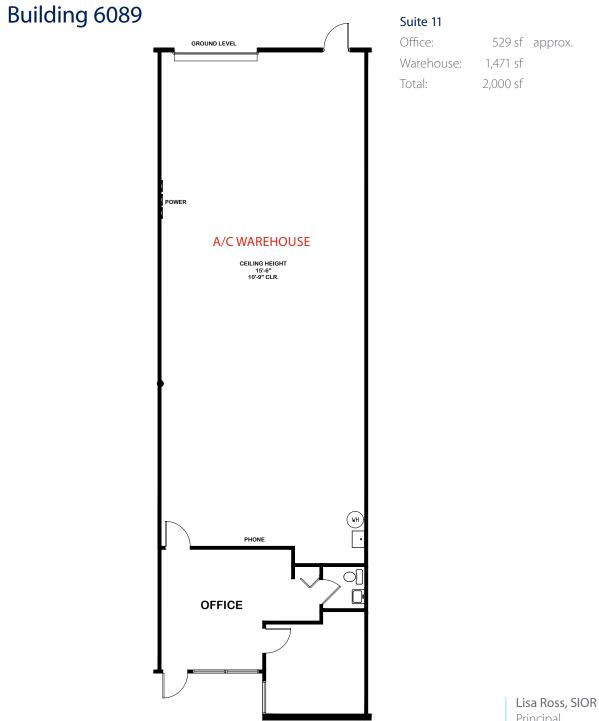

# Site Plan

| Bldg. | Suite        | Availability |                                         |
|-------|--------------|--------------|-----------------------------------------|
| 6089  | Suite 11     | 2,000 sf     | 100% air conditioned / available 1/1/20 |
| 6101  | Suite(s) 5-6 | 5,610 sf     | 100% air conditioned                    |
| 6201  | Suite 12     | 2,250 sf     | Drive-in ramp / available 12/1/19       |
| 6203  | Suite(s) 7-8 | 6,720 sf     | 1 dock high door, 1 drive-in ramp       |